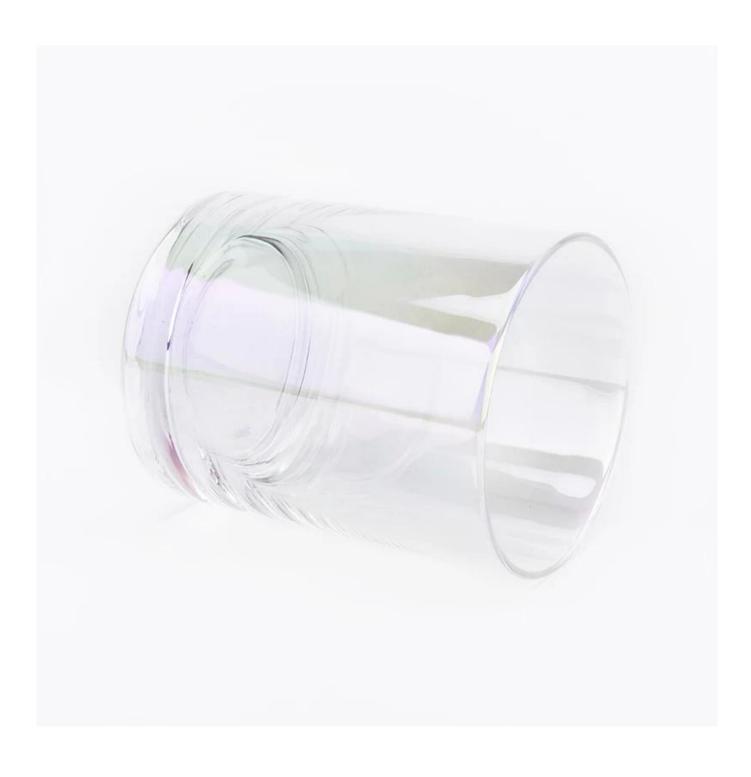

transparent shiny glass candle vessel, unique glass jar home decor

# No second Co.in China

Our QC is more QC than our customer's QC

| Product name   | transparent shiny glass candle vessel, unique glass jar home decor                           |  |  |
|----------------|----------------------------------------------------------------------------------------------|--|--|
| Specification  | Top dia: 82mm Bottom dia: 80mm Height: 102mm Weight: 258g Capacity: 403ml                    |  |  |
| Sample time    | 5 days if at exist shaped and size of glass     1. 5 days if need new shape or size of glass |  |  |
| Packing        | Normal packing,Individual gift box, PVC box, window box, color box, white box, etc           |  |  |
| Delivery time  | Within 35 days after the sample and order confirmed                                          |  |  |
| Payment term   | 30% deposit by T/T in advance and the balance against the copy of B/L                        |  |  |
| Shipment       | By sea,by air,by Express and your shipping agent is acceptable                               |  |  |
| Usage Occasion | Home decor, Wedding Decoration, Wedding Favors, Decoration enhancement,                      |  |  |