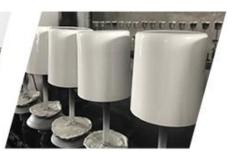

transparent shiny glass candle vessel, unique glass jar home decor

# No second Co.in China

Our QC is more QC than our customer's QC

| Product name   | transparent shiny glass candle vessel, unique glass jar home decor                           |  |  |
|----------------|----------------------------------------------------------------------------------------------|--|--|
| Specification  | Top dia: 82mm Bottom dia: 80mm Height: 102mm Weight: 258g Capacity: 403ml                    |  |  |
| Sample time    | 5 days if at exist shaped and size of glass     1. 5 days if need new shape or size of glass |  |  |
| Packing        | Normal packing,Individual gift box, PVC box, window box, color box, white box, etc           |  |  |
| Delivery time  | Within 35 days after the sample and order confirmed                                          |  |  |
| Payment term   | 30% deposit by T/T in advance and the balance against the copy of B/L                        |  |  |
| Shipment       | By sea,by air,by Express and your shipping agent is acceptable                               |  |  |
| Usage Occasion | Home decor, Wedding Decoration, Wedding Favors, Decoration enhancement,                      |  |  |