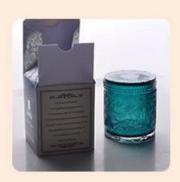

transparent shiny glass candle vessel, unique glass jar home decor

# No second Co.in China

Our QC is more QC than our customer's QC

| Product name   | transparent shiny glass candle vessel, unique glass jar home decor                           |  |  |
|----------------|----------------------------------------------------------------------------------------------|--|--|
| Specification  | Top dia: 82mm Bottom dia: 80mm Height: 102mm Weight: 258g Capacity: 403ml                    |  |  |
| Sample time    | 5 days if at exist shaped and size of glass     1. 5 days if need new shape or size of glass |  |  |
| Packing        | Normal packing,Individual gift box, PVC box, window box, color box, white box, etc           |  |  |
| Delivery time  | Within 35 days after the sample and order confirmed                                          |  |  |
| Payment term   | 30% deposit by T/T in advance and the balance against the copy of B/L                        |  |  |
| Shipment       | By sea,by air,by Express and your shipping agent is acceptable                               |  |  |
| Usage Occasion | Home decor, Wedding Decoration, Wedding Favors, Decoration enhancement,                      |  |  |