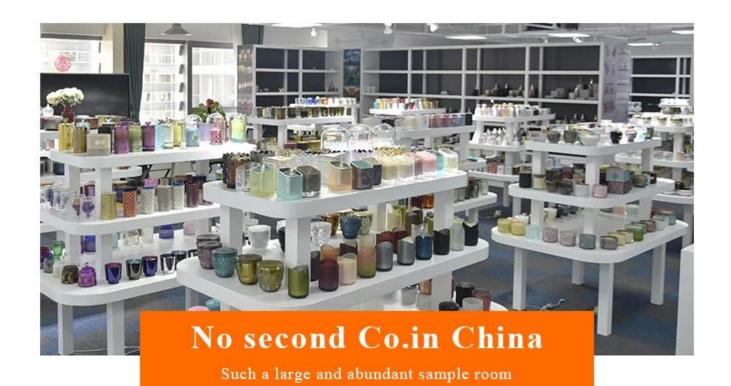

## No second Co.in China

Our design team achieve Customers' Ideas becoming creative fragrance products and sell them very well

# No second Co.in China

Our QC is more QC than our customer's QC

| Product name   | transparent shiny glass candle vessel, unique glass jar home decor                           |  |  |
|----------------|----------------------------------------------------------------------------------------------|--|--|
| Specification  | Top dia: 82mm Bottom dia: 80mm Height: 102mm Weight: 258g Capacity: 403ml                    |  |  |
| Sample time    | 5 days if at exist shaped and size of glass     1. 5 days if need new shape or size of glass |  |  |
| Packing        | Normal packing,Individual gift box, PVC box, window box, color box, white box, etc           |  |  |
| Delivery time  | Within 35 days after the sample and order confirmed                                          |  |  |
| Payment term   | 30% deposit by T/T in advance and the balance against the copy of B/L                        |  |  |
| Shipment       | By sea,by air,by Express and your shipping agent is acceptable                               |  |  |
| Usage Occasion | Home decor, Wedding Decoration, Wedding Favors, Decoration enhancement,                      |  |  |