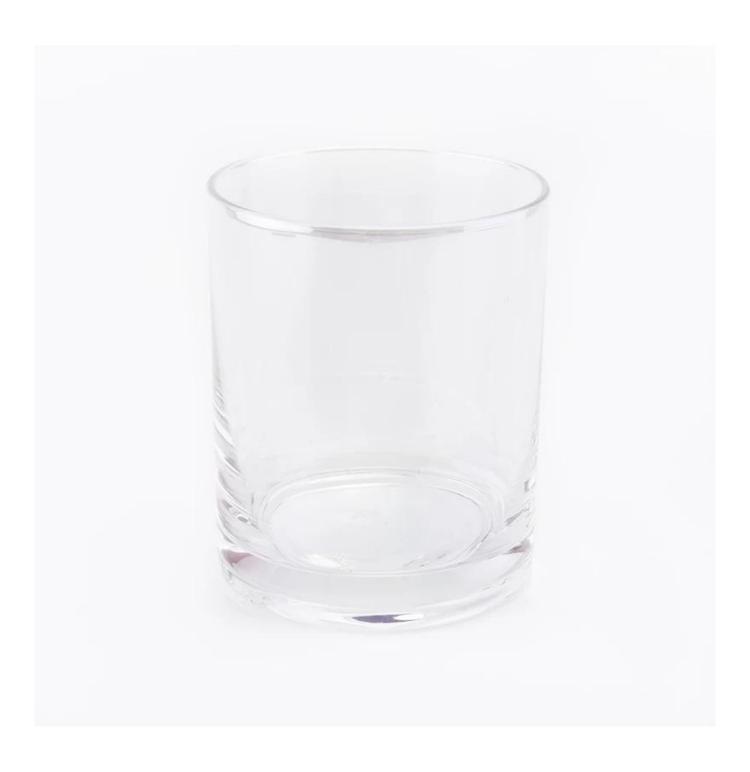

transparent shiny glass candle vessel, unique glass jar home decor

# No second Co.in China

Our QC is more QC than our customer's QC

| Product name   | transparent shiny glass candle vessel, unique glass jar home decor                           |  |  |
|----------------|----------------------------------------------------------------------------------------------|--|--|
| Specification  | Top dia: 82mm Bottom dia: 80mm Height: 102mm Weight: 258g Capacity: 403ml                    |  |  |
| Sample time    | 5 days if at exist shaped and size of glass     1. 5 days if need new shape or size of glass |  |  |
| Packing        | Normal packing,Individual gift box, PVC box, window box, color box, white box, etc           |  |  |
| Delivery time  | Within 35 days after the sample and order confirmed                                          |  |  |
| Payment term   | 30% deposit by T/T in advance and the balance against the copy of B/L                        |  |  |
| Shipment       | By sea,by air,by Express and your shipping agent is acceptable                               |  |  |
| Usage Occasion | Home decor, Wedding Decoration, Wedding Favors, Decoration enhancement,                      |  |  |