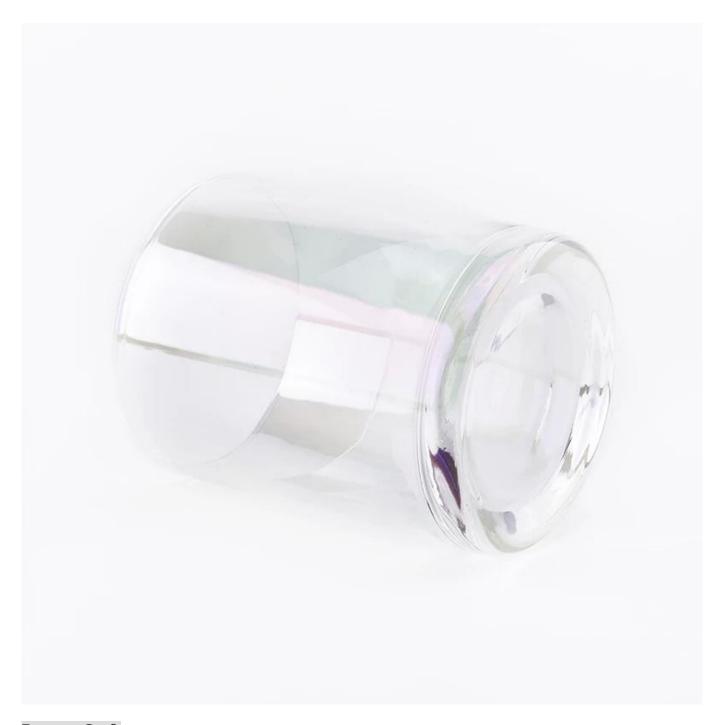

transparent shiny glass candle vessel, unique glass jar home decor

# No second Co.in China

Our QC is more QC than our customer's QC

| Product name   | transparent shiny glass candle vessel, unique glass jar home decor                           |  |  |
|----------------|----------------------------------------------------------------------------------------------|--|--|
| Specification  | Top dia: 82mm Bottom dia: 80mm Height: 102mm Weight: 258g Capacity: 403ml                    |  |  |
| Sample time    | 5 days if at exist shaped and size of glass     1. 5 days if need new shape or size of glass |  |  |
| Packing        | Normal packing,Individual gift box, PVC box, window box, color box, white box, etc           |  |  |
| Delivery time  | Within 35 days after the sample and order confirmed                                          |  |  |
| Payment term   | 30% deposit by T/T in advance and the balance against the copy of B/L                        |  |  |
| Shipment       | By sea,by air,by Express and your shipping agent is acceptable                               |  |  |
| Usage Occasion | Home decor, Wedding Decoration, Wedding Favors, Decoration enhancement,                      |  |  |