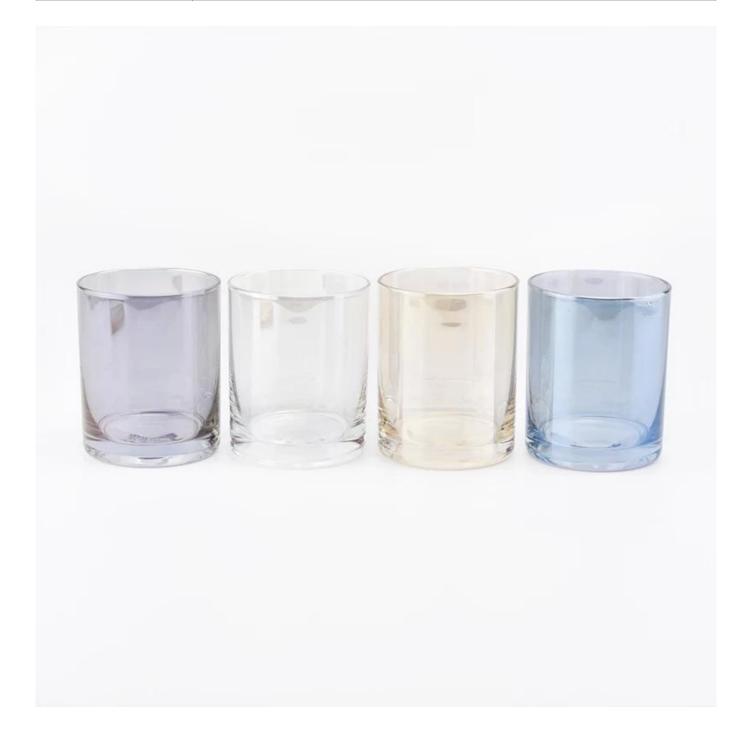

transparent shiny glass candle vessel, unique glass jar home decor

# No second Co.in China

Our QC is more QC than our customer's QC

| Product name   | transparent shiny glass candle vessel, unique glass jar home decor                           |  |  |
|----------------|----------------------------------------------------------------------------------------------|--|--|
| Specification  | Top dia: 82mm Bottom dia: 80mm Height: 102mm Weight: 258g Capacity: 403ml                    |  |  |
| Sample time    | 5 days if at exist shaped and size of glass     1. 5 days if need new shape or size of glass |  |  |
| Packing        | Normal packing,Individual gift box, PVC box, window box, color box, white box, etc           |  |  |
| Delivery time  | Within 35 days after the sample and order confirmed                                          |  |  |
| Payment term   | 30% deposit by T/T in advance and the balance against the copy of B/L                        |  |  |
| Shipment       | By sea,by air,by Express and your shipping agent is acceptable                               |  |  |
| Usage Occasion | Home decor, Wedding Decoration, Wedding Favors, Decoration enhancement,                      |  |  |