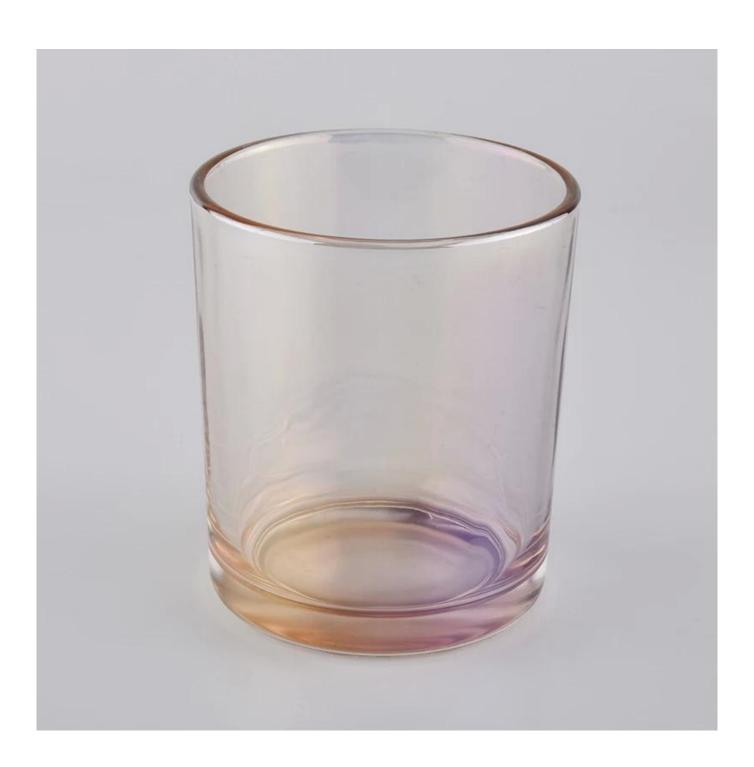

# **About us**

transparent shiny glass candle container, cylinder glass candle jar

| Product name         | Transparent shiny glass candle container, cylinder glass candle jar                          |  |  |
|----------------------|----------------------------------------------------------------------------------------------|--|--|
| Specification        | Top dia: 88mm Bottom dia: 81mm Height: 100mm Weight: 330g Capacity: 400ml                    |  |  |
| Sample time          | 5 days if at exist shaped and size of glass     1. 5 days if need new shape or size of glass |  |  |
| Packing              | Normal packing,Individual gift box, PVC box, window box, color box, white box, etc           |  |  |
| <b>Delivery time</b> | Within 35 days after the sample and order confirmed                                          |  |  |
| Payment term         | 30% deposit by T/T in advance and the balance against the copy of B/L                        |  |  |
| Shipment             | By sea,by air,by Express and your shipping agent is acceptable                               |  |  |
| Usage Occasion       | Home decor,Wedding Decoration,Wedding Favors,Decoration enhancement,                         |  |  |