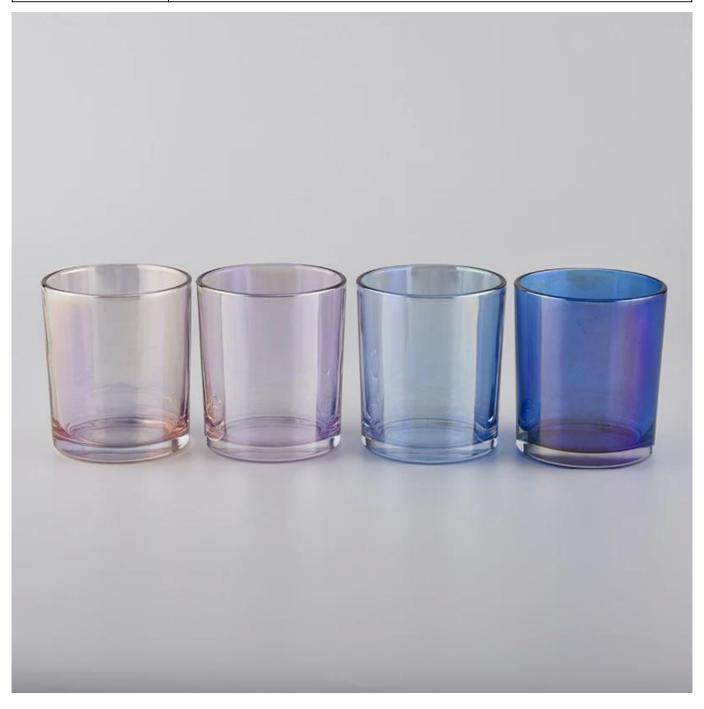

# **About us**

transparent shiny glass candle container, cylinder glass candle jar

| Product name         | Transparent shiny glass candle container, cylinder glass candle jar                          |  |  |
|----------------------|----------------------------------------------------------------------------------------------|--|--|
| Specification        | Top dia: 88mm Bottom dia: 81mm Height: 100mm Weight: 330g Capacity: 400ml                    |  |  |
| Sample time          | 5 days if at exist shaped and size of glass     1. 5 days if need new shape or size of glass |  |  |
| Packing              | Normal packing,Individual gift box, PVC box, window box, color box, white box, etc           |  |  |
| <b>Delivery time</b> | Within 35 days after the sample and order confirmed                                          |  |  |
| Payment term         | 30% deposit by T/T in advance and the balance against the copy of B/L                        |  |  |
| Shipment             | By sea,by air,by Express and your shipping agent is acceptable                               |  |  |
| Usage Occasion       | Home decor,Wedding Decoration,Wedding Favors,Decoration enhancement,                         |  |  |