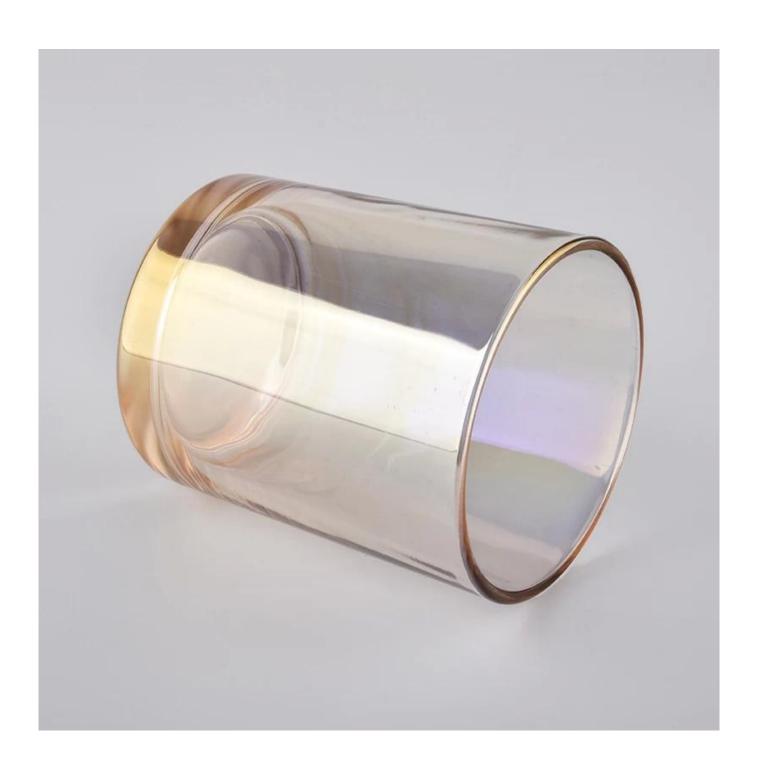

# **About us**

transparent shiny glass candle container, cylinder glass candle jar

| Product name         | Transparent shiny glass candle container, cylinder glass candle jar                          |  |  |
|----------------------|----------------------------------------------------------------------------------------------|--|--|
| Specification        | Top dia: 88mm Bottom dia: 81mm Height: 100mm Weight: 330g Capacity: 400ml                    |  |  |
| Sample time          | 5 days if at exist shaped and size of glass     1. 5 days if need new shape or size of glass |  |  |
| Packing              | Normal packing,Individual gift box, PVC box, window box, color box, white box, etc           |  |  |
| <b>Delivery time</b> | Within 35 days after the sample and order confirmed                                          |  |  |
| Payment term         | 30% deposit by T/T in advance and the balance against the copy of B/L                        |  |  |
| Shipment             | By sea,by air,by Express and your shipping agent is acceptable                               |  |  |
| Usage Occasion       | Home decor,Wedding Decoration,Wedding Favors,Decoration enhancement,                         |  |  |