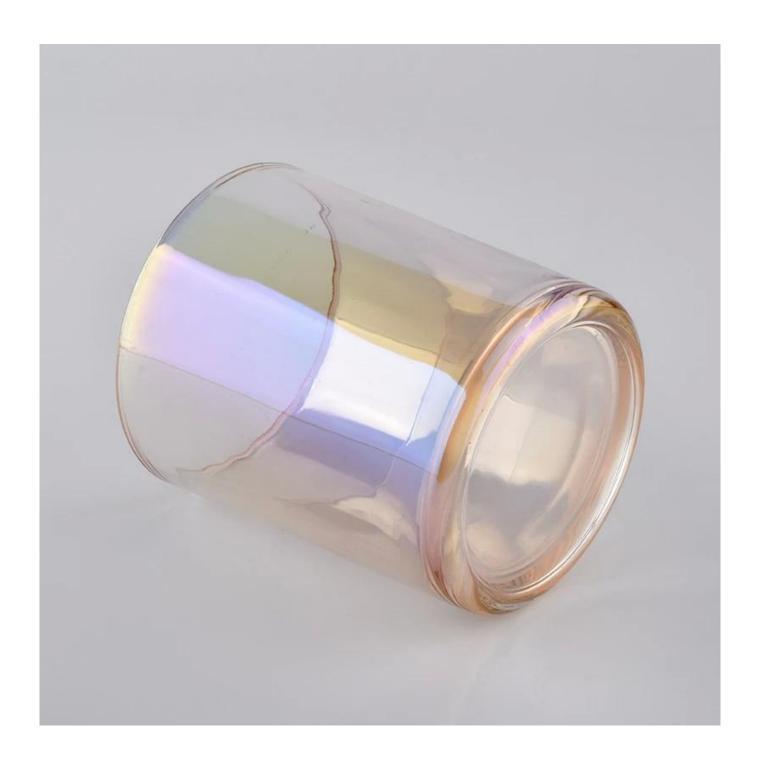

# **About us**

transparent shiny glass candle container, cylinder glass candle jar

| Product name         | Transparent shiny glass candle container, cylinder glass candle jar                          |  |  |
|----------------------|----------------------------------------------------------------------------------------------|--|--|
| Specification        | Top dia: 88mm Bottom dia: 81mm Height: 100mm Weight: 330g Capacity: 400ml                    |  |  |
| Sample time          | 5 days if at exist shaped and size of glass     1. 5 days if need new shape or size of glass |  |  |
| Packing              | Normal packing,Individual gift box, PVC box, window box, color box, white box, etc           |  |  |
| <b>Delivery time</b> | Within 35 days after the sample and order confirmed                                          |  |  |
| Payment term         | 30% deposit by T/T in advance and the balance against the copy of B/L                        |  |  |
| Shipment             | By sea,by air,by Express and your shipping agent is acceptable                               |  |  |
| Usage Occasion       | Home decor,Wedding Decoration,Wedding Favors,Decoration enhancement,                         |  |  |