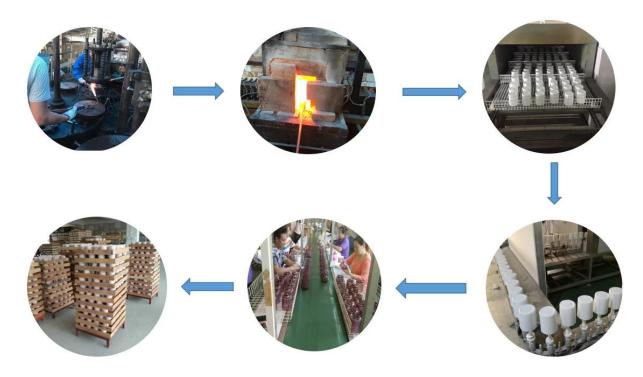

of glass     1. 5 days if need new shape or size of glass |  |  |
| Packing              | Normal packing,Individual gift box, PVC box, window box, color box, white box, etc           |  |  |
| <b>Delivery time</b> | Within 35 days after the sample and order confirmed                                          |  |  |
| Payment term         | 30% deposit by T/T in advance and the balance against the copy of B/L                        |  |  |
| Shipment             | By sea,by air,by Express and your shipping agent is acceptable                               |  |  |
| Usage Occasion       | Home decor,Wedding Decoration,Wedding Favors,Decoration enhancement,                         |  |  |









# <sup>⊤</sup>SAMPLE ROOM<sub>→</sub>







**Process Craft** 

# **Glass Production Lines**



#### **Packaging & Shipping**

We also have **our own professional and international logistic team** for your service.

We are your best choice without any concern.



















## Exhibition



### Certifications



#### **Sunny Story**

Someone ask me, why Sunny Glassware is **the supplier of 80% fragrance brands in the United State**, take a second to listen to my story about <u>candle holders</u> order, you will understand Sunny always stay with you whatever it happens.

Last summer was really a great experience to us, J placed a big order with mass candle holders to Sunny Glassware at August 2018, everyone was so exciting and wanted to make it perfect.

Everything goes very well at the beginning, fast move, perfect communication, all is good. A small accessory became a big bom