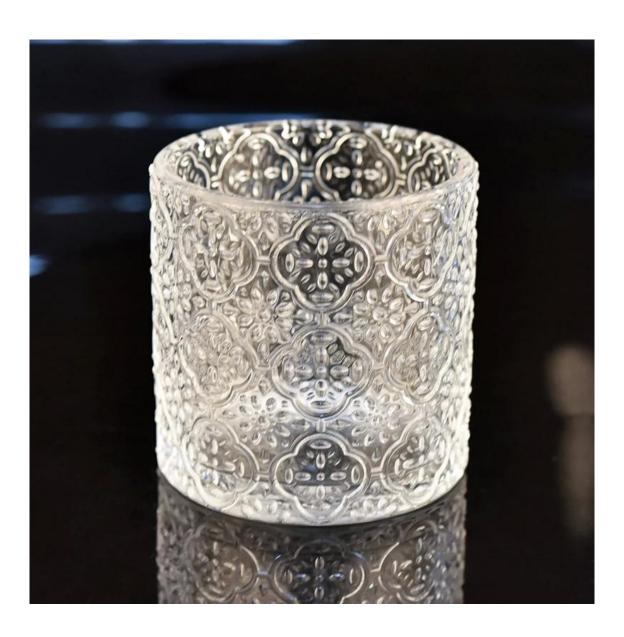

Transparent embossed glass vessel glass candle holder for wedding

### No second Co.in China

Our QC is more QC than our customer's QC

This **glass candle jar** is designed with embossed pattern which is suitable for home, wedding, party decorations and so on.

| product name   | transparent embossed glass vessel glass candle holder for wedding                                                   |  |  |
|----------------|---------------------------------------------------------------------------------------------------------------------|--|--|
| Sample time    | <ol> <li>5 days if at exist shaped and size of glass</li> <li>15 days if need new shape or size of glass</li> </ol> |  |  |
| Measure(mm)    | Top dia: 79mm  Bottom dia: 78.8mm  Height: 81.6mm  Weight: 384g  Capacity: 324ml                                    |  |  |
| Packing        | Normal packing,Individual gift box, PVC box, window box, color box, white box, etc                                  |  |  |
| Delivery time  | Within 35 days after the sample and order confirmed                                                                 |  |  |
| Payment term   | 30% deposit by T/T in advance and the balance against the copy of B/L                                               |  |  |
| Shipment       | By sea,by air,by Express and your shipping agent is acceptable                                                      |  |  |
| Usage Occasion | Home decor, Wedding Decoration, Wedding Favors, Decoration enhancement,                                             |  |  |