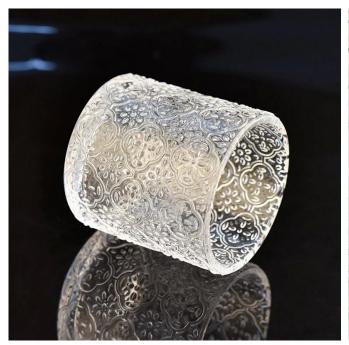

Transparent embossed glass vessel glass candle holder for wedding

### No second Co.in China

Our QC is more QC than our customer's QC

This **glass candle jar** is designed with embossed pattern which is suitable for home, wedding, party decorations and so on.

| product name   | transparent embossed glass vessel glass candle holder for wedding                                                   |  |  |
|----------------|---------------------------------------------------------------------------------------------------------------------|--|--|
| Sample time    | <ol> <li>5 days if at exist shaped and size of glass</li> <li>15 days if need new shape or size of glass</li> </ol> |  |  |
| Measure(mm)    | Top dia: 79mm  Bottom dia: 78.8mm  Height: 81.6mm  Weight: 384g  Capacity: 324ml                                    |  |  |
| Packing        | Normal packing,Individual gift box, PVC box, window box, color box, white box, etc                                  |  |  |
| Delivery time  | Within 35 days after the sample and order confirmed                                                                 |  |  |
| Payment term   | 30% deposit by T/T in advance and the balance against the copy of B/L                                               |  |  |
| Shipment       | By sea,by air,by Express and your shipping agent is acceptable                                                      |  |  |
| Usage Occasion | Home decor, Wedding Decoration, Wedding Favors, Decoration enhancement,                                             |  |  |