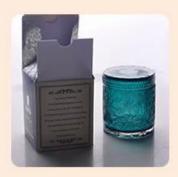

Transparent embossed glass vessel glass candle holder for wedding

### No second Co.in China

Our QC is more QC than our customer's QC

This **glass candle jar** is designed with embossed pattern which is suitable for home, wedding, party decorations and so on.

| product name   | transparent embossed glass vessel glass candle holder for wedding                                                   |  |  |
|----------------|---------------------------------------------------------------------------------------------------------------------|--|--|
| Sample time    | <ol> <li>5 days if at exist shaped and size of glass</li> <li>15 days if need new shape or size of glass</li> </ol> |  |  |
| Measure(mm)    | Top dia: 79mm  Bottom dia: 78.8mm  Height: 81.6mm  Weight: 384g  Capacity: 324ml                                    |  |  |
| Packing        | Normal packing,Individual gift box, PVC box, window box, color box, white box, etc                                  |  |  |
| Delivery time  | Within 35 days after the sample and order confirmed                                                                 |  |  |
| Payment term   | 30% deposit by T/T in advance and the balance against the copy of B/L                                               |  |  |
| Shipment       | By sea,by air,by Express and your shipping agent is acceptable                                                      |  |  |
| Usage Occasion | Home decor, Wedding Decoration, Wedding Favors, Decoration enhancement,                                             |  |  |