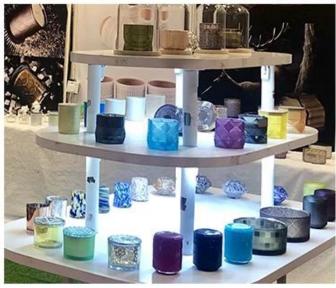

Transparent embossed glass vessel glass candle holder for wedding

### No second Co.in China

Our QC is more QC than our customer's QC

This **glass candle jar** is designed with embossed pattern which is suitable for home, wedding, party decorations and so on.

| product name   | transparent embossed glass vessel glass candle holder for wedding                                                   |  |  |
|----------------|---------------------------------------------------------------------------------------------------------------------|--|--|
| Sample time    | <ol> <li>5 days if at exist shaped and size of glass</li> <li>15 days if need new shape or size of glass</li> </ol> |  |  |
| Measure(mm)    | Top dia: 79mm  Bottom dia: 78.8mm  Height: 81.6mm  Weight: 384g  Capacity: 324ml                                    |  |  |
| Packing        | Normal packing,Individual gift box, PVC box, window box, color box, white box, etc                                  |  |  |
| Delivery time  | Within 35 days after the sample and order confirmed                                                                 |  |  |
| Payment term   | 30% deposit by T/T in advance and the balance against the copy of B/L                                               |  |  |
| Shipment       | By sea,by air,by Express and your shipping agent is acceptable                                                      |  |  |
| Usage Occasion | Home decor, Wedding Decoration, Wedding Favors, Decoration enhancement,                                             |  |  |