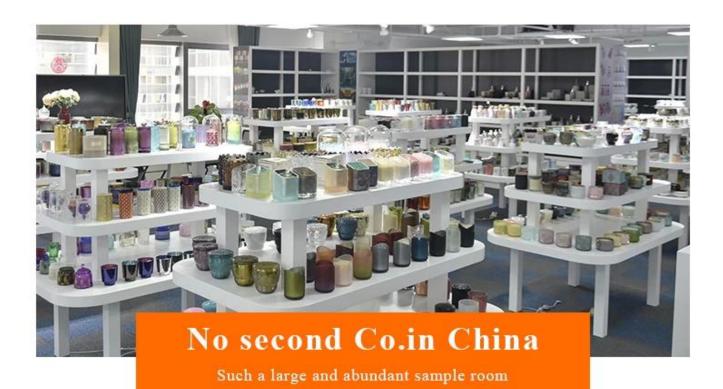

### No second Co.in China

Our design team achieve Customers' Ideas becoming creative fragrance products and sell them very well

### No second Co.in China

Our QC is more QC than our customer's QC

This **glass candle jar** is designed with embossed pattern which is suitable for home, wedding, party decorations and so on.

| product name   | transparent embossed glass vessel glass candle holder for wedding                                                   |  |  |
|----------------|---------------------------------------------------------------------------------------------------------------------|--|--|
| Sample time    | <ol> <li>5 days if at exist shaped and size of glass</li> <li>15 days if need new shape or size of glass</li> </ol> |  |  |
| Measure(mm)    | Top dia: 79mm  Bottom dia: 78.8mm  Height: 81.6mm  Weight: 384g  Capacity: 324ml                                    |  |  |
| Packing        | Normal packing,Individual gift box, PVC box, window box, color box, white box, etc                                  |  |  |
| Delivery time  | Within 35 days after the sample and order confirmed                                                                 |  |  |
| Payment term   | 30% deposit by T/T in advance and the balance against the copy of B/L                                               |  |  |
| Shipment       | By sea,by air,by Express and your shipping agent is acceptable                                                      |  |  |
| Usage Occasion | Home decor, Wedding Decoration, Wedding Favors, Decoration enhancement,                                             |  |  |