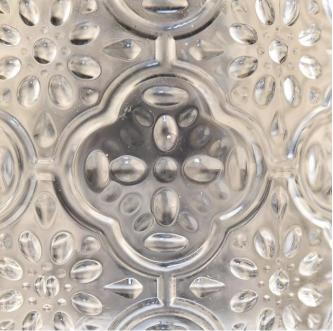

### No second Co.in China

Our QC is more QC than our customer's QC

This **glass candle jar** is designed with embossed pattern which is suitable for home, wedding, party decorations and so on.

| product name   | transparent embossed glass vessel glass candle holder for wedding                                                   |  |  |
|----------------|---------------------------------------------------------------------------------------------------------------------|--|--|
| Sample time    | <ol> <li>5 days if at exist shaped and size of glass</li> <li>15 days if need new shape or size of glass</li> </ol> |  |  |
| Measure(mm)    | Top dia: 79mm  Bottom dia: 78.8mm  Height: 81.6mm  Weight: 384g  Capacity: 324ml                                    |  |  |
| Packing        | Normal packing,Individual gift box, PVC box, window box, color box, white box, etc                                  |  |  |
| Delivery time  | Within 35 days after the sample and order confirmed                                                                 |  |  |
| Payment term   | 30% deposit by T/T in advance and the balance against the copy of B/L                                               |  |  |
| Shipment       | By sea,by air,by Express and your shipping agent is acceptable                                                      |  |  |
| Usage Occasion | Home decor, Wedding Decoration, Wedding Favors, Decoration enhancement,                                             |  |  |