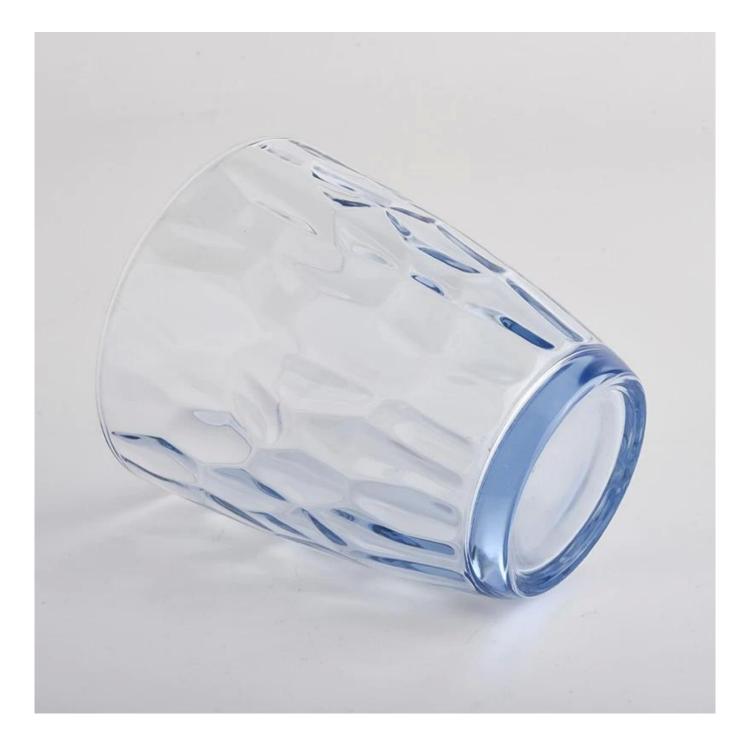

transparent blue glass candle holders with knock patterns

Such a large and abundant sample room

| Product Name | transparent blue glass candle holders with knock patterns                                                           |
|--------------|---------------------------------------------------------------------------------------------------------------------|
|              | <ol> <li>5 days if at exist shaped and size of glass</li> <li>15 days if need new shape or size of glass</li> </ol> |

| Measure(mm)    | SGJD20101501<br>Top dia: 92 mm<br>Bottom dia: 58 mm<br>Height:105mm<br>Weight: 298g<br>Capacity: 384ml |
|----------------|--------------------------------------------------------------------------------------------------------|
| Packing        | Normal packing,Individual gift box, PVC box, window box, color box, white box, etc                     |
| Delivery time  | Within 35 days after the sample and order confirmed                                                    |
| Payment term   | 30% deposit by T/T in advance and the balance against the copy of B/L                                  |
| Shipment       | By sea,by air,by Express and your shipping agent is acceptable                                         |
| Usage Occasion | Home decor,Wedding Decoration,Wedding Favors,Decoration enhancement,                                   |