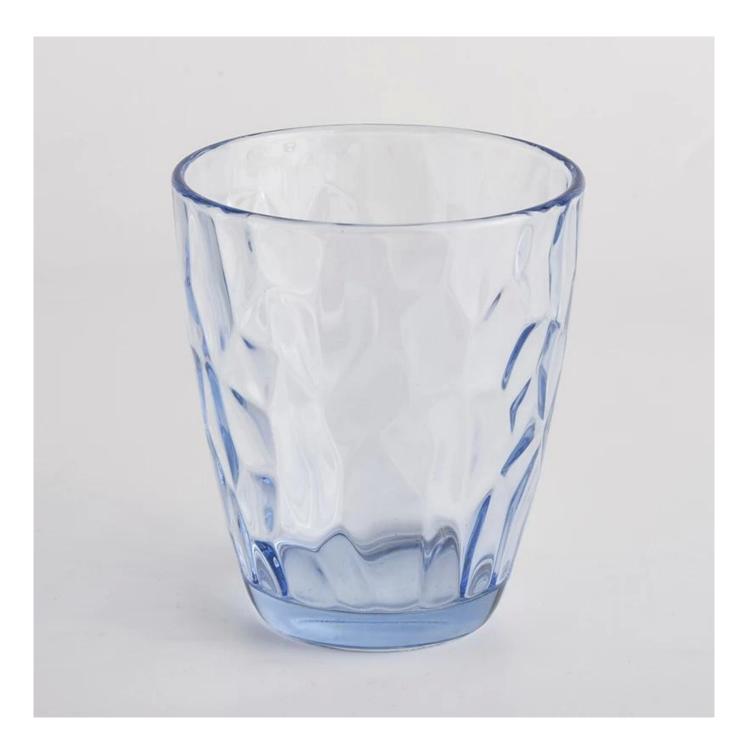

transparent blue glass candle holders with knock patterns

Such a large and abundant sample room

#### **Product Description**

All the pictures on this site are copyrighted by Sunny Glassware. Any unauthorized copy will

be regarded as copyright infringement.

This **candle bowl** is made of sodalime in high quality. It is suitable for all kinds of candle or soy wax. We can do any customized print on the glass. Finish MOQ is 3000pcs per design.

| Product Name | transparent blue glass candle holders with knock patterns                                                           |
|--------------|---------------------------------------------------------------------------------------------------------------------|
|              | <ol> <li>5 days if at exist shaped and size of glass</li> <li>15 days if need new shape or size of glass</li> </ol> |

| Measure(mm)    | SGJD20101501<br>Top dia: 92 mm<br>Bottom dia: 58 mm<br>Height:105mm<br>Weight: 298g<br>Capacity: 384ml |
|----------------|--------------------------------------------------------------------------------------------------------|
| Packing        | Normal packing,Individual gift box, PVC box, window box, color box, white box, etc                     |
| Delivery time  | Within 35 days after the sample and order confirmed                                                    |
| Payment term   | 30% deposit by T/T in advance and the balance against the copy of B/L                                  |
| Shipment       | By sea,by air,by Express and your shipping agent is acceptable                                         |
| Usage Occasion | Home decor,Wedding Decoration,Wedding Favors,Decoration enhancement,                                   |