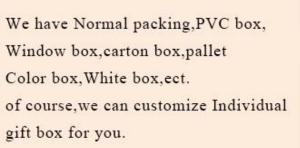

| Measure(mm)    | SGJD20101501<br>Top dia: 92 mm<br>Bottom dia: 58 mm<br>Height:105mm<br>Weight: 298g<br>Capacity: 384ml |
|----------------|--------------------------------------------------------------------------------------------------------|
| Packing        | Normal packing,Individual gift box, PVC box, window box, color box, white box, etc                     |
| Delivery time  | Within 35 days after the sample and order confirmed                                                    |
| Payment term   | 30% deposit by T/T in advance and the balance against the copy of B/L                                  |
| Shipment       | By sea,by air,by Express and your shipping agent is acceptable                                         |
| Usage Occasion | Home decor,Wedding Decoration,Wedding Favors,Decoration enhancement,                                   |