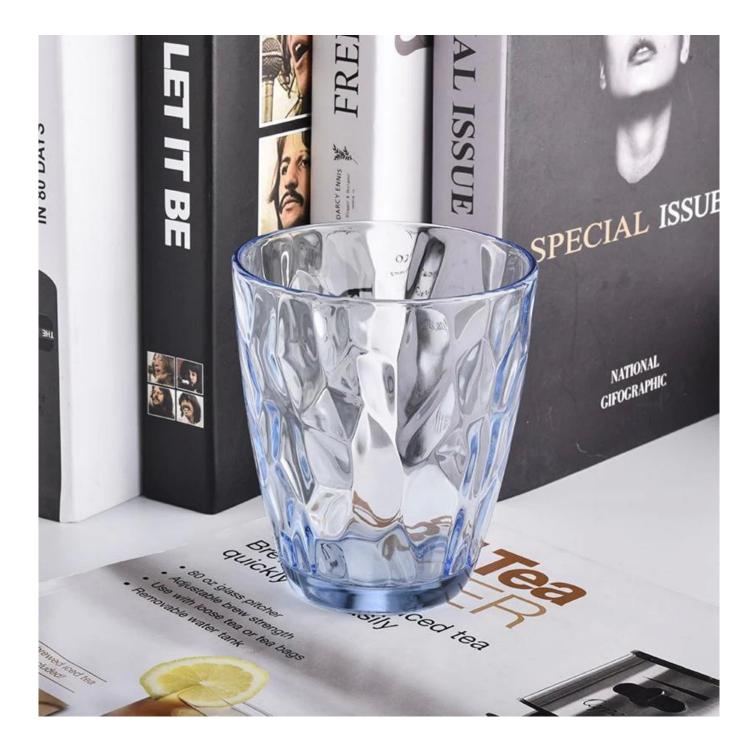

transparent blue glass candle holders with knock patterns

Such a large and abundant sample room

| Product Name | transparent blue glass candle holders with knock patterns                                                           |
|--------------|---------------------------------------------------------------------------------------------------------------------|
|              | <ol> <li>5 days if at exist shaped and size of glass</li> <li>15 days if need new shape or size of glass</li> </ol> |

| Measure(mm)    | SGJD20101501<br>Top dia: 92 mm<br>Bottom dia: 58 mm<br>Height:105mm<br>Weight: 298g<br>Capacity: 384ml |
|----------------|--------------------------------------------------------------------------------------------------------|
| Packing        | Normal packing,Individual gift box, PVC box, window box, color box, white box, etc                     |
| Delivery time  | Within 35 days after the sample and order confirmed                                                    |
| Payment term   | 30% deposit by T/T in advance and the balance against the copy of B/L                                  |
| Shipment       | By sea,by air,by Express and your shipping agent is acceptable                                         |
| Usage Occasion | Home decor,Wedding Decoration,Wedding Favors,Decoration enhancement,                                   |