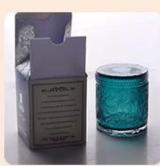

transparent blue glass candle holders with knock patterns

Such a large and abundant sample room

#### **Product Description**

All the pictures on this site are copyrighted by Sunny Glassware. Any unauthorized copy will

be regarded as copyright infringement.

This **candle bowl** is made of sodalime in high quality. It is suitable for all kinds of candle or soy wax. We can do any customized print on the glass. Finish MOQ is 3000pcs per design.