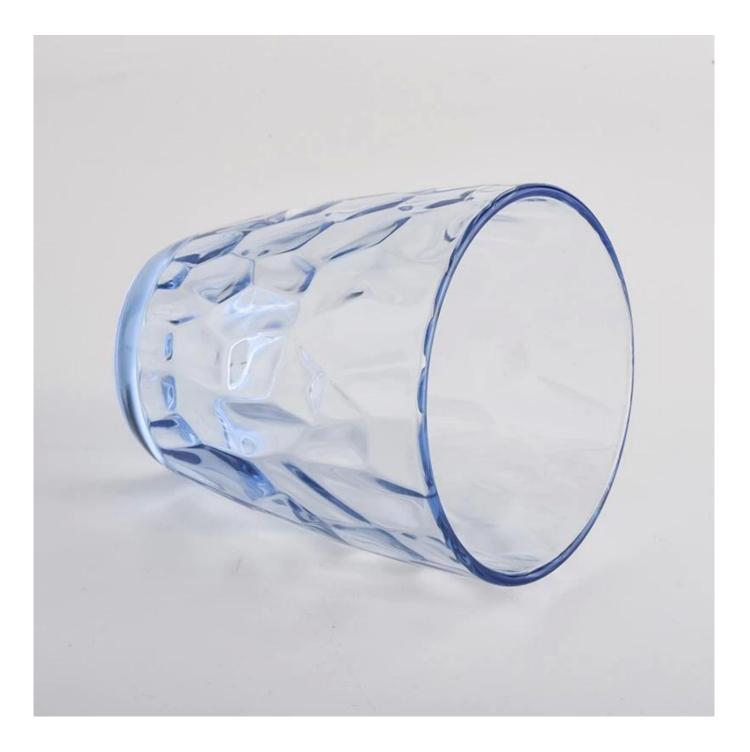

transparent blue glass candle holders with knock patterns

Such a large and abundant sample room

| Product Name | transparent blue glass candle holders with knock patterns                                                           |
|--------------|---------------------------------------------------------------------------------------------------------------------|
|              | <ol> <li>5 days if at exist shaped and size of glass</li> <li>15 days if need new shape or size of glass</li> </ol> |

| Measure(mm)    | SGJD20101501<br>Top dia: 92 mm<br>Bottom dia: 58 mm<br>Height:105mm<br>Weight: 298g<br>Capacity: 384ml |
|----------------|--------------------------------------------------------------------------------------------------------|
| Packing        | Normal packing,Individual gift box, PVC box, window box, color box, white box, etc                     |
| Delivery time  | Within 35 days after the sample and order confirmed                                                    |
| Payment term   | 30% deposit by T/T in advance and the balance against the copy of B/L                                  |
| Shipment       | By sea,by air,by Express and your shipping agent is acceptable                                         |
| Usage Occasion | Home decor,Wedding Decoration,Wedding Favors,Decoration enhancement,                                   |