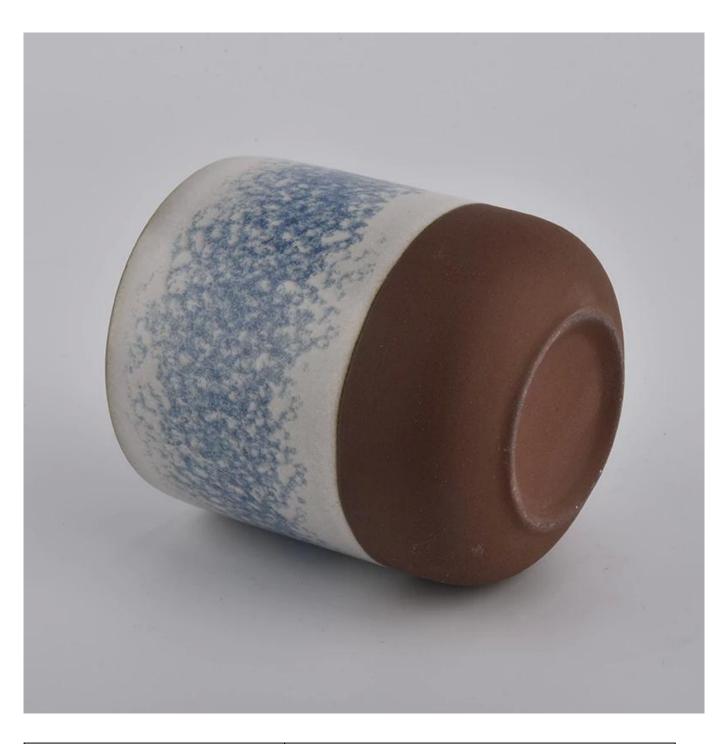

### **Product Description**

This **concrete candle jar** with is designed by our award wining designers! It looks very original for the eyes, I pesonally think it is a great candle holder fixed on your fireplace.

All the pictures on this site are copyrighted by Sunny Glassware. Any unauthorized copy will be regarded as copyright infringement.

| Product name | transmutation glazed ceramic jars for scented candle                                              |  |  |
|--------------|---------------------------------------------------------------------------------------------------|--|--|
| Sample time  | <ol> <li>5 days if at exist shaped and size</li> <li>15 days if need new shape or size</li> </ol> |  |  |
| Measure(mm)  | SGMK20111809 Top dia: 90 mm Bottom dia: 50 mm Height:100mm Weight: 263g Capacity: 430ml           |  |  |
| Packing      | Normal packing,Individual gift box, PVC box, window box, color box, white box, etc                |  |  |