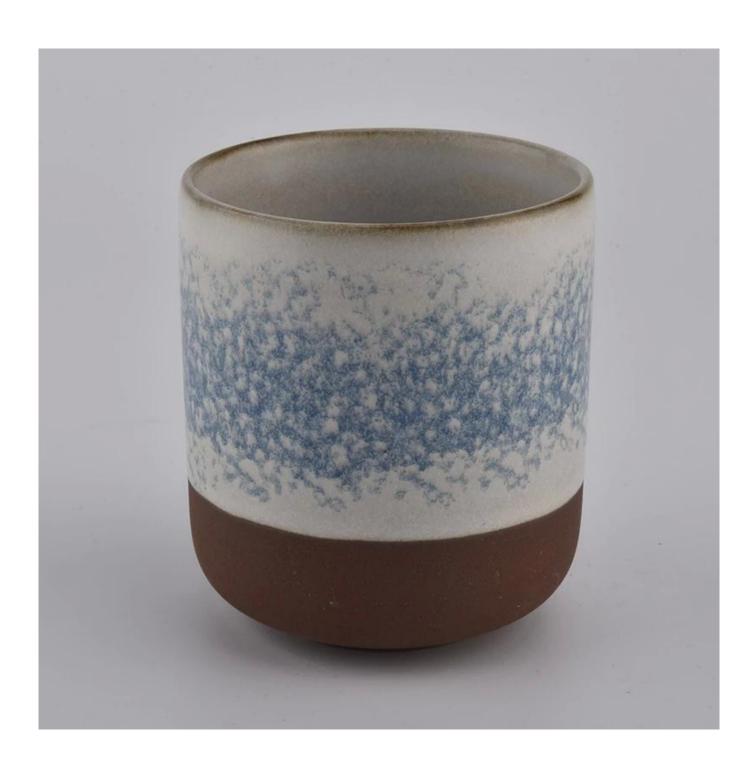

### **Product Description**

This **concrete candle jar** with is designed by our award wining designers! It looks very original for the eyes, I pesonally think it is a great candle holder fixed on your fireplace.

All the pictures on this site are copyrighted by Sunny Glassware. Any unauthorized copy will be regarded as copyright infringement.

| Product name | transmutation glazed ceramic jars for scented candle                                              |  |  |
|--------------|---------------------------------------------------------------------------------------------------|--|--|
| Sample time  | <ol> <li>5 days if at exist shaped and size</li> <li>15 days if need new shape or size</li> </ol> |  |  |
| Measure(mm)  | SGMK20111809 Top dia: 90 mm Bottom dia: 50 mm Height:100mm Weight: 263g Capacity: 430ml           |  |  |
| Packing      | Normal packing,Individual gift box, PVC box, window box, color box, white box, etc                |  |  |