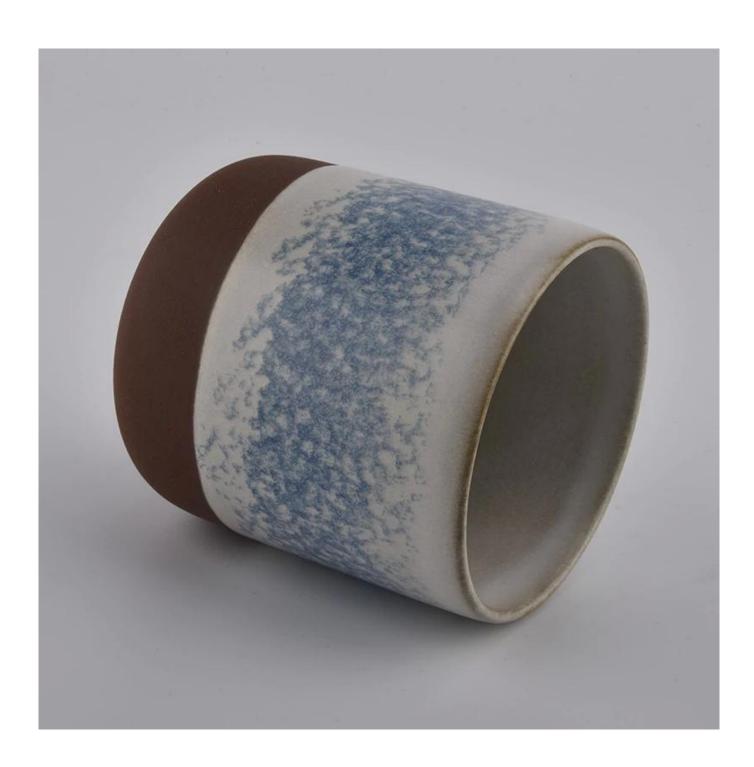

### **Product Description**

This **concrete candle jar** with is designed by our award wining designers! It looks very original for the eyes, I pesonally think it is a great candle holder fixed on your fireplace.

All the pictures on this site are copyrighted by Sunny Glassware. Any unauthorized copy will be regarded as copyright infringement.

| Product name | transmutation glazed ceramic jars for scented candle                                              |  |  |
|--------------|---------------------------------------------------------------------------------------------------|--|--|
| Sample time  | <ol> <li>5 days if at exist shaped and size</li> <li>15 days if need new shape or size</li> </ol> |  |  |
| Measure(mm)  | SGMK20111809 Top dia: 90 mm Bottom dia: 50 mm Height:100mm Weight: 263g Capacity: 430ml           |  |  |
| Packing      | Normal packing,Individual gift box, PVC box, window box, color box, white box, etc                |  |  |