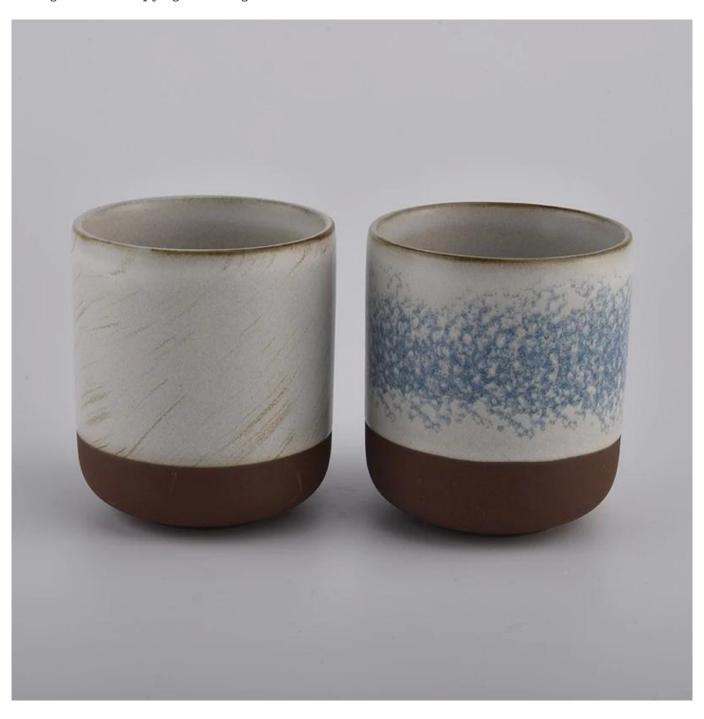

### **Product Description**

This **concrete candle jar** with is designed by our award wining designers! It looks very original for the eyes, I pesonally think it is a great candle holder fixed on your fireplace.

All the pictures on this site are copyrighted by Sunny Glassware. Any unauthorized copy will be regarded as copyright infringement.

| Product name | transmutation glazed ceramic jars for scented candle                                              |  |  |
|--------------|---------------------------------------------------------------------------------------------------|--|--|
| Sample time  | <ol> <li>5 days if at exist shaped and size</li> <li>15 days if need new shape or size</li> </ol> |  |  |
| Measure(mm)  | SGMK20111809 Top dia: 90 mm Bottom dia: 50 mm Height:100mm Weight: 263g Capacity: 430ml           |  |  |
| Packing      | Normal packing,Individual gift box, PVC box, window box, color box, white box, etc                |  |  |