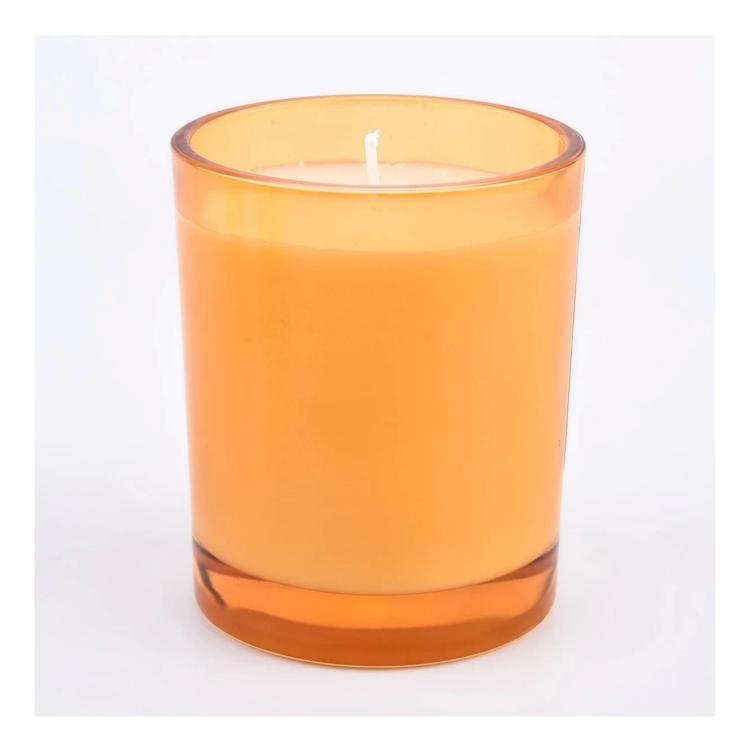

## translucent glass candle vessels for candle making 300ml

### **Product Description**

| product name | translucent glass candle vessels for candle making 300ml                                                            |
|--------------|---------------------------------------------------------------------------------------------------------------------|
|              | <ol> <li>5 days if at exist shaped and size of glass</li> <li>15 days if need new shape or size of glass</li> </ol> |
| Moasuro(mm)  | Item#SG8198<br>Top dia:81mm<br>Bottom dia: 76mm<br>Height:98mm<br>Capacity: 3000ml<br>MOQ: 3000 PCS                 |