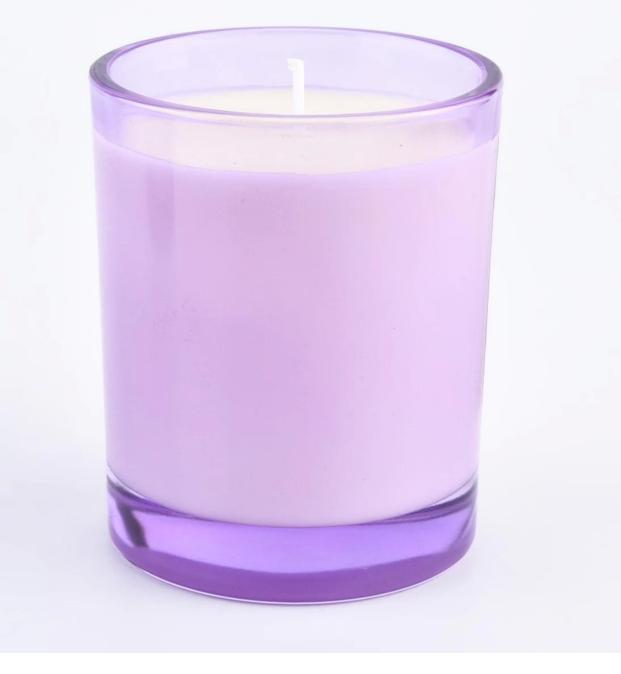

## translucent glass candle vessels for candle making 300ml

### **Product Description**

| product name | translucent glass candle vessels for candle making 300ml                                                            |
|--------------|---------------------------------------------------------------------------------------------------------------------|
|              | <ol> <li>5 days if at exist shaped and size of glass</li> <li>15 days if need new shape or size of glass</li> </ol> |
| Moasuro(mm)  | Item#SG8198<br>Top dia:81mm<br>Bottom dia: 76mm<br>Height:98mm<br>Capacity: 3000ml<br>MOQ: 3000 PCS                 |