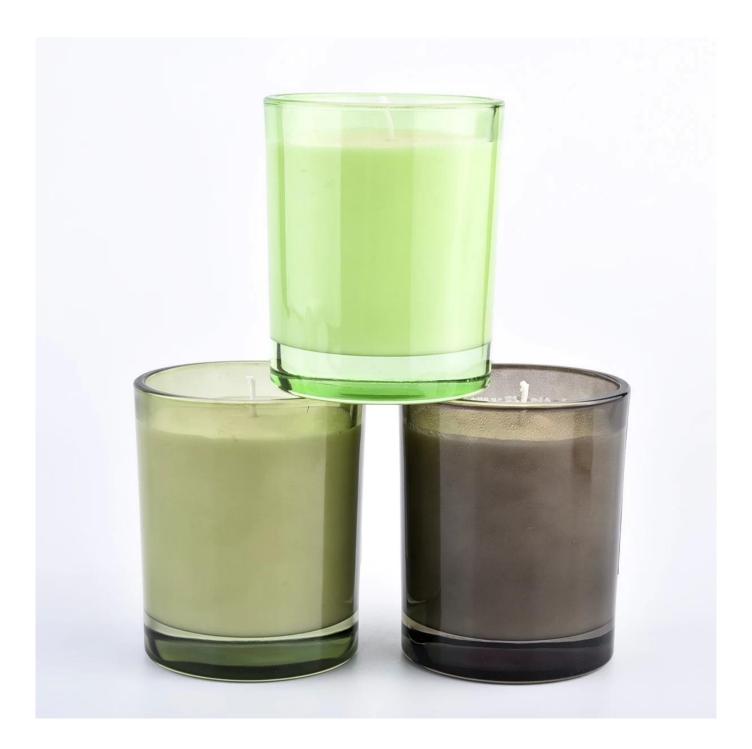

## translucent glass candle vessels for candle making 300ml

### **Product Description**

| product name | translucent glass candle vessels for candle making 300ml                                                            |
|--------------|---------------------------------------------------------------------------------------------------------------------|
|              | <ol> <li>5 days if at exist shaped and size of glass</li> <li>15 days if need new shape or size of glass</li> </ol> |
| Moasuro(mm)  | Item#SG8198<br>Top dia:81mm<br>Bottom dia: 76mm<br>Height:98mm<br>Capacity: 3000ml<br>MOQ: 3000 PCS                 |