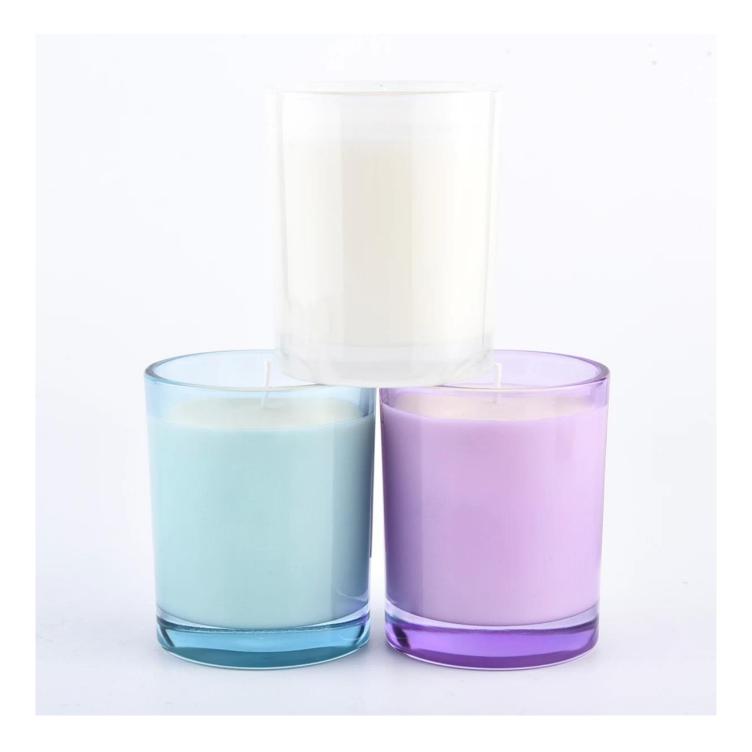

## translucent glass candle vessels for candle making 300ml

### **Product Description**

| product name | translucent glass candle vessels for candle making 300ml                                                            |
|--------------|---------------------------------------------------------------------------------------------------------------------|
|              | <ol> <li>5 days if at exist shaped and size of glass</li> <li>15 days if need new shape or size of glass</li> </ol> |
| Moasuro(mm)  | Item#SG8198<br>Top dia:81mm<br>Bottom dia: 76mm<br>Height:98mm<br>Capacity: 3000ml<br>MOQ: 3000 PCS                 |