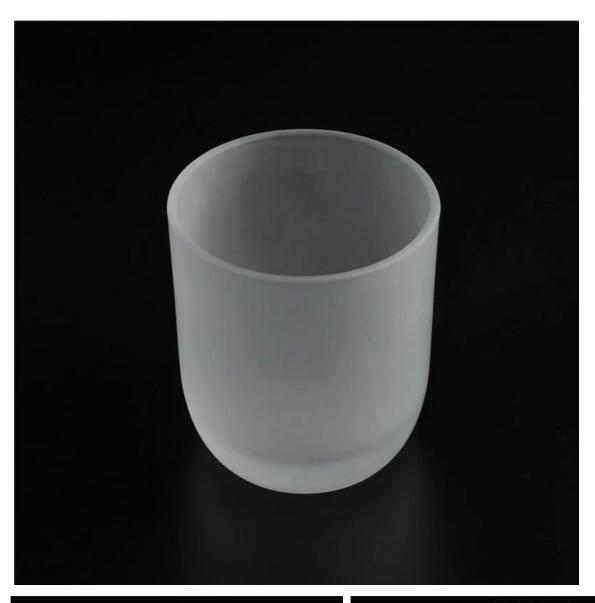

# Translucent glasa candle vessel curved bottom frosted glass candle jar

### **Product Description**

This **glass candle jar** is finished with a frosted surface.It is suitable for home, wedding, party decorations and so on.

| product name   | Frosted glass candle jar matte white glass candle vessels translucent glasa candle vessel curved bottom frosted glass candle jar |  |  |  |
|----------------|----------------------------------------------------------------------------------------------------------------------------------|--|--|--|
| Sample time    | <ol> <li>5 days if at exist shaped and size of glass</li> <li>15 days if need new shape or size of glass</li> </ol>              |  |  |  |
| Measure(mm)    | Top dia: 75mm Bottom dia:57mm Height:85mm Weight: 230g Capacity: 245m                                                            |  |  |  |
| Packing        | Normal packing,Individual gift box, PVC box, window box, color box, white box, etc                                               |  |  |  |
| Delivery time  | Within 35 days after the sample and order confirmed                                                                              |  |  |  |
| Payment term   | 30% deposit by T/T in advance and the balance against the copy of B/L                                                            |  |  |  |
| Shipment       | By sea,by air,by Express and your shipping agent is acceptable                                                                   |  |  |  |
| Usage Occasion | Home decor, Wedding Decoration, Wedding Favors, Decoration enhancement,                                                          |  |  |  |