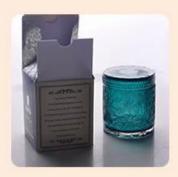

# Translucent glasa candle vessel curved bottom frosted glass candle jar

### **Product Description**

This **glass candle jar** is finished with a frosted surface.It is suitable for home, wedding, party decorations and so on.

| product name   | Frosted glass candle jar matte white glass candle vessels translucent glasa candle vessel curved bottom frosted glass candle jar |  |  |  |
|----------------|----------------------------------------------------------------------------------------------------------------------------------|--|--|--|
| Sample time    | <ol> <li>5 days if at exist shaped and size of glass</li> <li>15 days if need new shape or size of glass</li> </ol>              |  |  |  |
| Measure(mm)    | Top dia: 75mm Bottom dia:57mm Height:85mm Weight: 230g Capacity: 245m                                                            |  |  |  |
| Packing        | Normal packing,Individual gift box, PVC box, window box, color box, white box, etc                                               |  |  |  |
| Delivery time  | Within 35 days after the sample and order confirmed                                                                              |  |  |  |
| Payment term   | 30% deposit by T/T in advance and the balance against the copy of B/L                                                            |  |  |  |
| Shipment       | By sea,by air,by Express and your shipping agent is acceptable                                                                   |  |  |  |
| Usage Occasion | Home decor, Wedding Decoration, Wedding Favors, Decoration enhancement,                                                          |  |  |  |