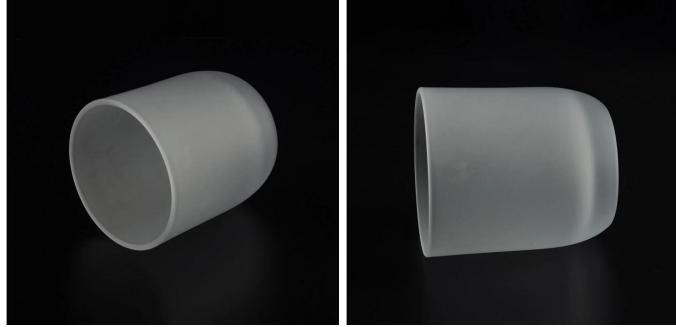

# Translucent glasa candle vessel curved bottom frosted glass candle jar

### **Product Description**

This **glass candle jar** is finished with a frosted surface.It is suitable for home, wedding, party decorations and so on.

| product name   | Frosted glass candle jar matte white glass candle vessels translucent glasa candle vessel curved bottom frosted glass candle jar |  |  |  |
|----------------|----------------------------------------------------------------------------------------------------------------------------------|--|--|--|
| Sample time    | <ol> <li>5 days if at exist shaped and size of glass</li> <li>15 days if need new shape or size of glass</li> </ol>              |  |  |  |
| Measure(mm)    | Top dia: 75mm Bottom dia:57mm Height:85mm Weight: 230g Capacity: 245m                                                            |  |  |  |
| Packing        | Normal packing,Individual gift box, PVC box, window box, color box, white box, etc                                               |  |  |  |
| Delivery time  | Within 35 days after the sample and order confirmed                                                                              |  |  |  |
| Payment term   | 30% deposit by T/T in advance and the balance against the copy of B/L                                                            |  |  |  |
| Shipment       | By sea,by air,by Express and your shipping agent is acceptable                                                                   |  |  |  |
| Usage Occasion | Home decor, Wedding Decoration, Wedding Favors, Decoration enhancement,                                                          |  |  |  |