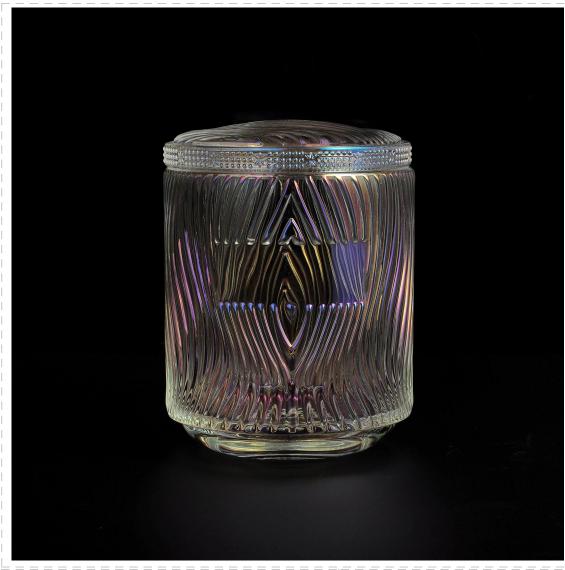

translucent glass candle jar with glass lid, iridescent glass candle holder

# No second Co.in China

Our QC is more QC than our customer's QC

| Specification  | Jar Top dia.: 95mm Bottom dia.: 82mm Height: 110mm Capacity: 513ml Weight: 497g Lid Dia: 95mm Height: 11mm Weight: 147g |  |  |
|----------------|-------------------------------------------------------------------------------------------------------------------------|--|--|
| Sample time    | <ol> <li>5 days if at exist shaped and size of glass</li> <li>15 days if need new shape or size of glass</li> </ol>     |  |  |
| Packing        | Normal packing,Individual gift box, PVC box, window box, color box, white box, etc                                      |  |  |
| Delivery time  | Within 35 days after the sample and order confirmed                                                                     |  |  |
| Payment term   | 30% deposit by T/T in advance and the balance against the copy of B/L                                                   |  |  |
| Shipment       | By sea,by air,by Express and your shipping agent is acceptable                                                          |  |  |
| Usage Occasion | Home decor, Wedding Decoration, Wedding Favors, Decoration enhancement,                                                 |  |  |