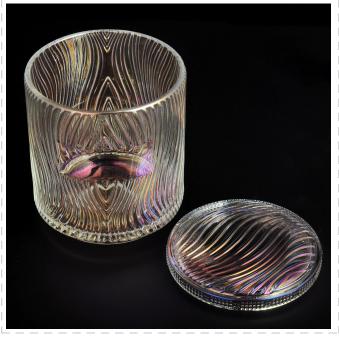

translucent glass candle jar with glass lid, iridescent glass candle holder

# No second Co.in China

Our QC is more QC than our customer's QC

| Specification  | Jar Top dia.: 95mm Bottom dia.: 82mm Height: 110mm Capacity: 513ml Weight: 497g Lid Dia: 95mm Height: 11mm Weight: 147g |  |  |
|----------------|-------------------------------------------------------------------------------------------------------------------------|--|--|
| Sample time    | <ol> <li>5 days if at exist shaped and size of glass</li> <li>15 days if need new shape or size of glass</li> </ol>     |  |  |
| Packing        | Normal packing,Individual gift box, PVC box, window box, color box, white box, etc                                      |  |  |
| Delivery time  | Within 35 days after the sample and order confirmed                                                                     |  |  |
| Payment term   | 30% deposit by T/T in advance and the balance against the copy of B/L                                                   |  |  |
| Shipment       | By sea,by air,by Express and your shipping agent is acceptable                                                          |  |  |
| Usage Occasion | Home decor, Wedding Decoration, Wedding Favors, Decoration enhancement,                                                 |  |  |