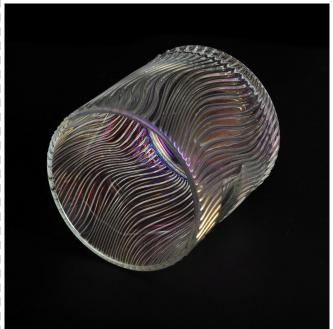

translucent glass candle jar with glass lid, iridescent glass candle holder



# No second Co.in China

Our design team achieve Customers' Ideas becoming creative fragrance products and sell them very well





# No second Co.in China

Our QC is more QC than our customer's QC







| Specification  | Jar Top dia.: 95mm Bottom dia.: 82mm Height: 110mm Capacity: 513ml Weight: 497g Lid Dia: 95mm Height: 11mm Weight: 147g |  |  |
|----------------|-------------------------------------------------------------------------------------------------------------------------|--|--|
| Sample time    | <ol> <li>5 days if at exist shaped and size of glass</li> <li>15 days if need new shape or size of glass</li> </ol>     |  |  |
| Packing        | Normal packing,Individual gift box, PVC box, window box, color box, white box, etc                                      |  |  |
| Delivery time  | Within 35 days after the sample and order confirmed                                                                     |  |  |
| Payment term   | 30% deposit by T/T in advance and the balanc