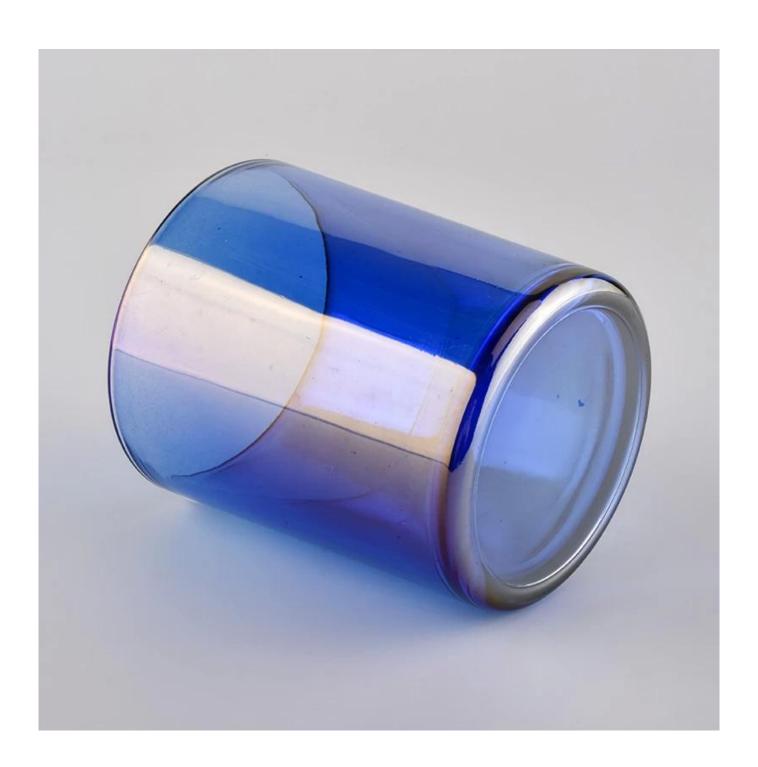

translucent blue glass candle vessel, shiny blue glass candle holdersar glass candle holders

# No second Co.in China

Our QC is more QC than our customer's QC

| Product name         | mtranslucent blue glass candle vessel, shiny blue glass candle holders                |  |  |
|----------------------|---------------------------------------------------------------------------------------|--|--|
| Specification        | Top dia: 88mm Bottom dia: 83mm Height: 100mm Weight: 390g Capacity: 395ml             |  |  |
| Sample time          | days if at exist shaped and size of glass     days if need new shape or size of glass |  |  |
| Packing              | Normal packing,Individual gift box, PVC box, window box, color box, white box, etc    |  |  |
| <b>Delivery time</b> | Within 35 days after the sample and order confirmed                                   |  |  |
| Payment term         | 30% deposit by T/T in advance and the balance against the copy of B/L                 |  |  |
| Shipment             | By sea,by air,by Express and your shipping agent is acceptable                        |  |  |
| Usage Occasion       | Home decor, Wedding Decoration, Wedding Favors, Decoration enhancement,               |  |  |