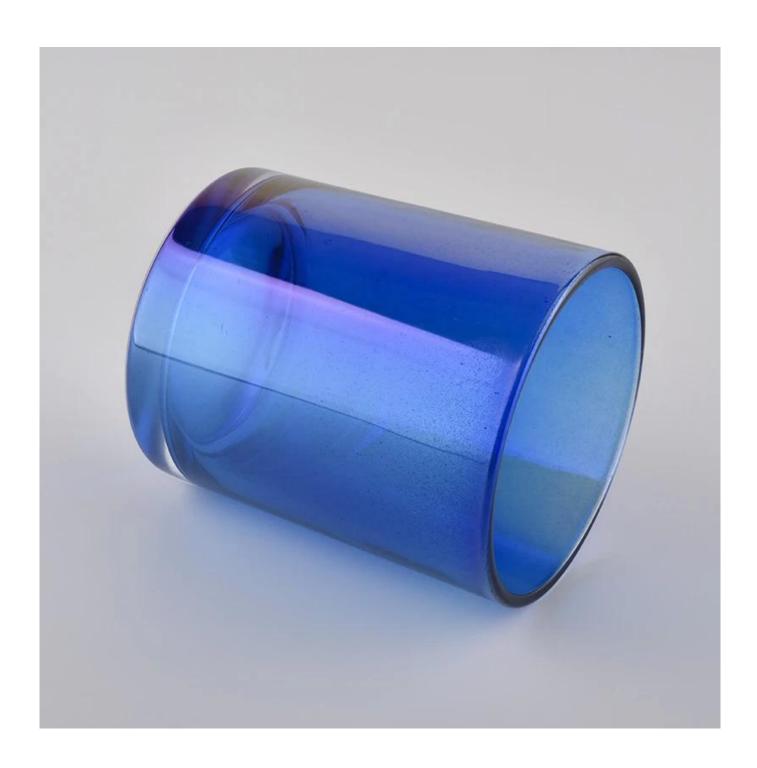

translucent blue glass candle vessel, shiny blue glass candle holdersar glass candle holders

# No second Co.in China

Our QC is more QC than our customer's QC

| Product name         | mtranslucent blue glass candle vessel, shiny blue glass candle holders                |  |  |
|----------------------|---------------------------------------------------------------------------------------|--|--|
| Specification        | Top dia: 88mm Bottom dia: 83mm Height: 100mm Weight: 390g Capacity: 395ml             |  |  |
| Sample time          | days if at exist shaped and size of glass     days if need new shape or size of glass |  |  |
| Packing              | Normal packing,Individual gift box, PVC box, window box, color box, white box, etc    |  |  |
| <b>Delivery time</b> | Within 35 days after the sample and order confirmed                                   |  |  |
| Payment term         | 30% deposit by T/T in advance and the balance against the copy of B/L                 |  |  |
| Shipment             | By sea,by air,by Express and your shipping agent is acceptable                        |  |  |
| Usage Occasion       | Home decor, Wedding Decoration, Wedding Favors, Decoration enhancement,               |  |  |