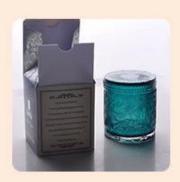

translucent blue glass candle vessel, shiny blue glass candle holdersar glass candle holders

# No second Co.in China

Our QC is more QC than our customer's QC

| Product name         | mtranslucent blue glass candle vessel, shiny blue glass candle holders                |  |  |
|----------------------|---------------------------------------------------------------------------------------|--|--|
| Specification        | Top dia: 88mm Bottom dia: 83mm Height: 100mm Weight: 390g Capacity: 395ml             |  |  |
| Sample time          | days if at exist shaped and size of glass     days if need new shape or size of glass |  |  |
| Packing              | Normal packing,Individual gift box, PVC box, window box, color box, white box, etc    |  |  |
| <b>Delivery time</b> | Within 35 days after the sample and order confirmed                                   |  |  |
| Payment term         | 30% deposit by T/T in advance and the balance against the copy of B/L                 |  |  |
| Shipment             | By sea,by air,by Express and your shipping agent is acceptable                        |  |  |
| Usage Occasion       | Home decor, Wedding Decoration, Wedding Favors, Decoration enhancement,               |  |  |