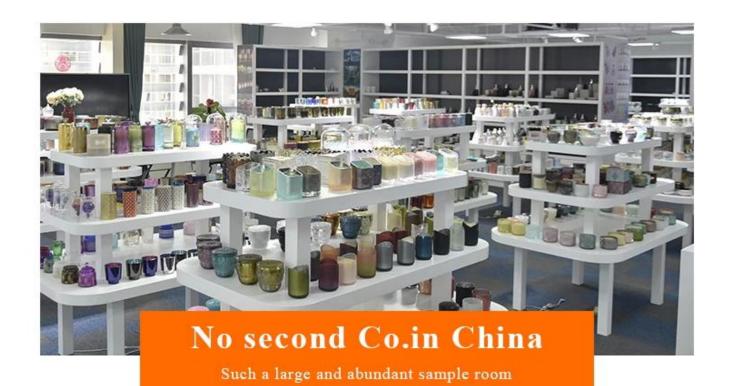

# No second Co.in China

Our design team achieve Customers' Ideas becoming creative fragrance products and sell them very well

# No second Co.in China

Our QC is more QC than our customer's QC

| Product name         | mtranslucent blue glass candle vessel, shiny blue glass candle holders                |  |  |
|----------------------|---------------------------------------------------------------------------------------|--|--|
| Specification        | Top dia: 88mm Bottom dia: 83mm Height: 100mm Weight: 390g Capacity: 395ml             |  |  |
| Sample time          | days if at exist shaped and size of glass     days if need new shape or size of glass |  |  |
| Packing              | Normal packing,Individual gift box, PVC box, window box, color box, white box, etc    |  |  |
| <b>Delivery time</b> | Within 35 days after the sample and order confirmed                                   |  |  |
| Payment term         | 30% deposit by T/T in advance and the balance against the copy of B/L                 |  |  |
| Shipment             | By sea,by air,by Express and your shipping agent is acceptable                        |  |  |
| Usage Occasion       | Home decor, Wedding Decoration, Wedding Favors, Decoration enhancement,               |  |  |