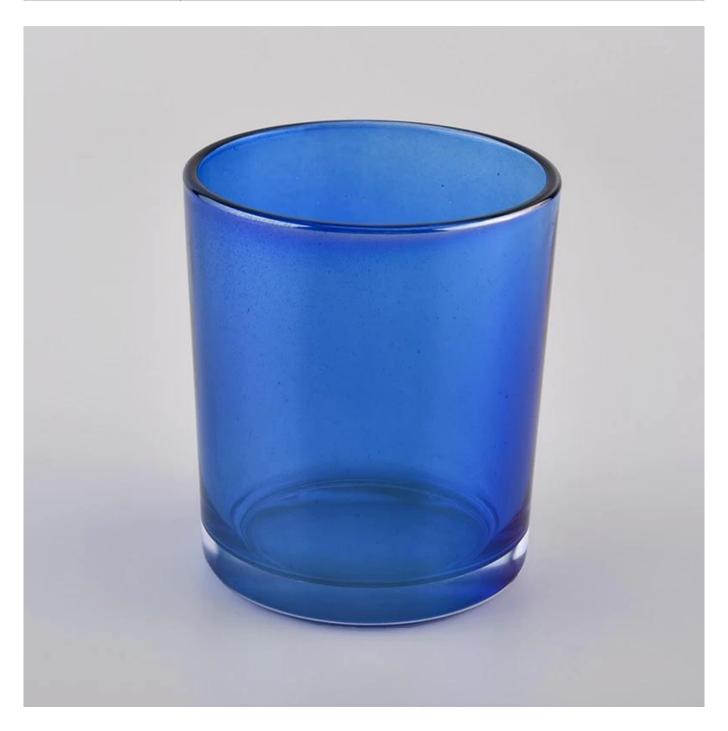

translucent blue glass candle vessel, shiny blue glass candle holdersar glass candle holders

# No second Co.in China

Our QC is more QC than our customer's QC

| Product name         | mtranslucent blue glass candle vessel, shiny blue glass candle holders                |  |  |
|----------------------|---------------------------------------------------------------------------------------|--|--|
| Specification        | Top dia: 88mm Bottom dia: 83mm Height: 100mm Weight: 390g Capacity: 395ml             |  |  |
| Sample time          | days if at exist shaped and size of glass     days if need new shape or size of glass |  |  |
| Packing              | Normal packing,Individual gift box, PVC box, window box, color box, white box, etc    |  |  |
| <b>Delivery time</b> | Within 35 days after the sample and order confirmed                                   |  |  |
| Payment term         | 30% deposit by T/T in advance and the balance against the copy of B/L                 |  |  |
| Shipment             | By sea,by air,by Express and your shipping agent is acceptable                        |  |  |
| Usage Occasion       | Home decor, Wedding Decoration, Wedding Favors, Decoration enhancement,               |  |  |