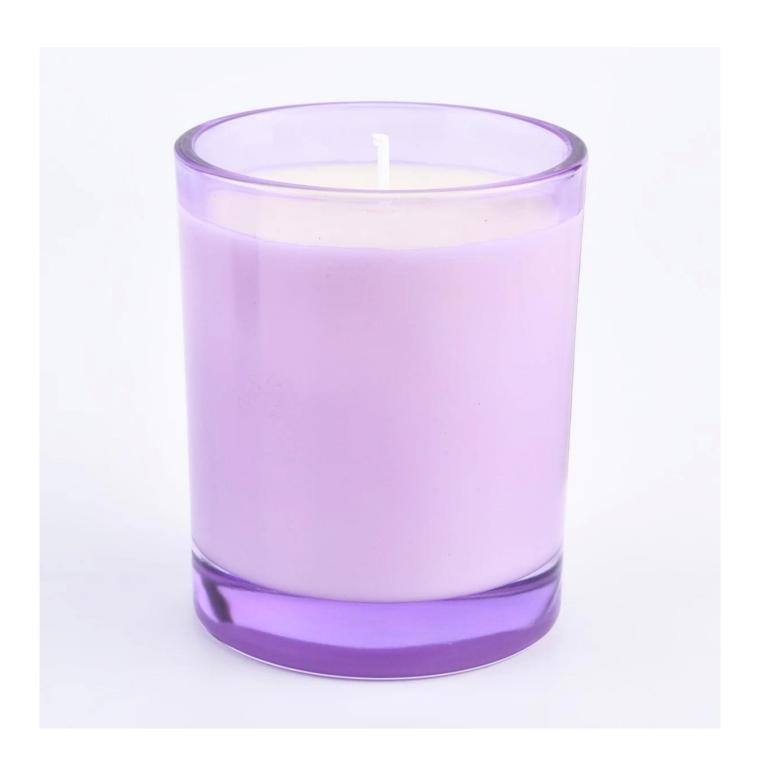

## thick glass jar in custom colors for candle making

#### **Product Description**

| product name | thick glass jar in custom colors for candle making                                         |
|--------------|--------------------------------------------------------------------------------------------|
| Sample time  | 5 days if at exist shaped and size of glass     15 days if need new shape or size of glass |
| Measure(mm)  | Item#SG8198 Top dia:81mm Bottom dia: 76mm Height:98mm Capacity: 300ml MOQ: 3000 PCS        |