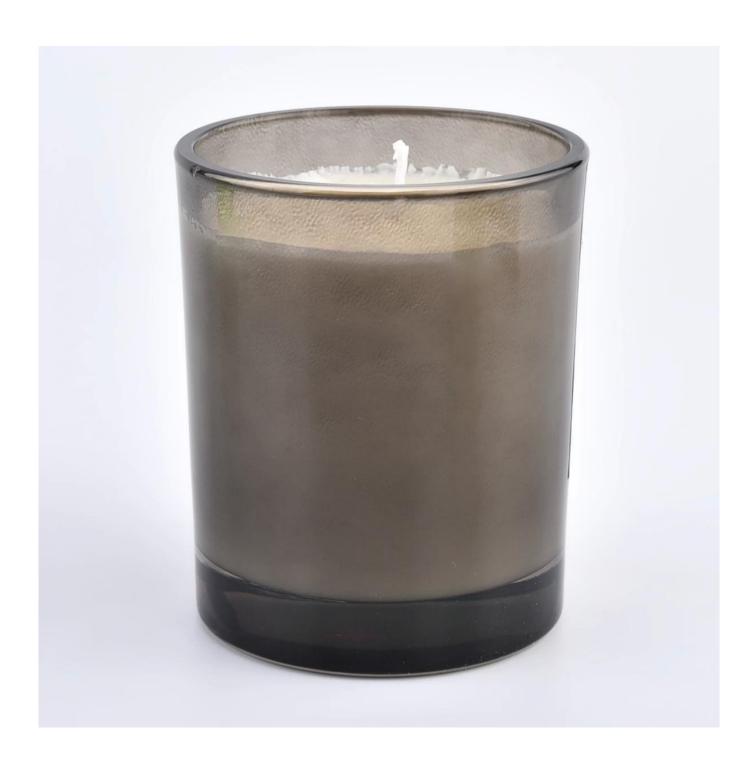

## thick glass jar in custom colors for candle making

#### **Product Description**

| product name | thick glass jar in custom colors for candle making                                         |
|--------------|--------------------------------------------------------------------------------------------|
| Sample time  | 5 days if at exist shaped and size of glass     15 days if need new shape or size of glass |
| Measure(mm)  | Item#SG8198 Top dia:81mm Bottom dia: 76mm Height:98mm Capacity: 300ml MOQ: 3000 PCS        |