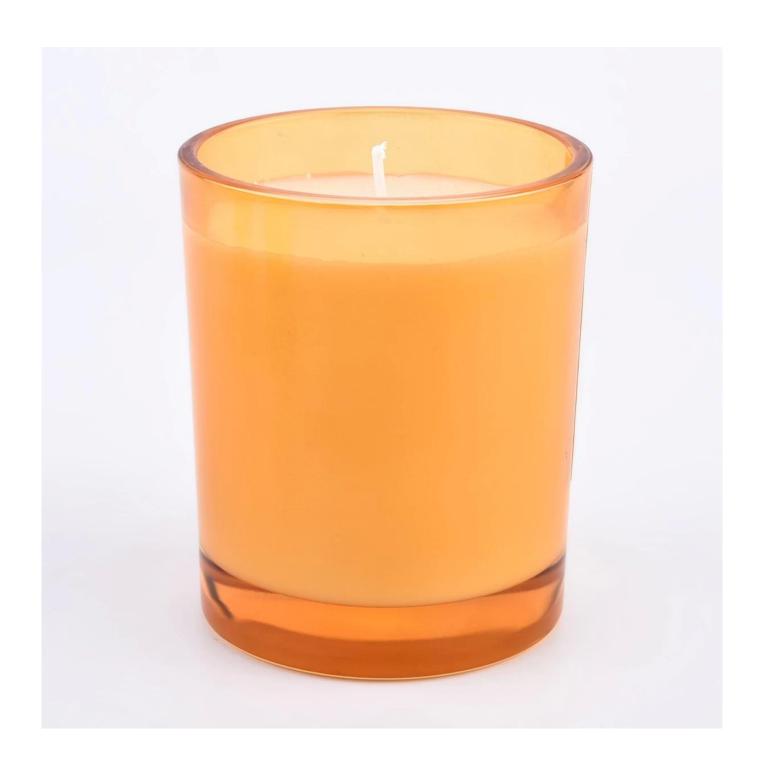

## thick glass jar in custom colors for candle making

#### **Product Description**

| product name | thick glass jar in custom colors for candle making                                         |
|--------------|--------------------------------------------------------------------------------------------|
| Sample time  | 5 days if at exist shaped and size of glass     15 days if need new shape or size of glass |
| Measure(mm)  | Item#SG8198 Top dia:81mm Bottom dia: 76mm Height:98mm Capacity: 300ml MOQ: 3000 PCS        |