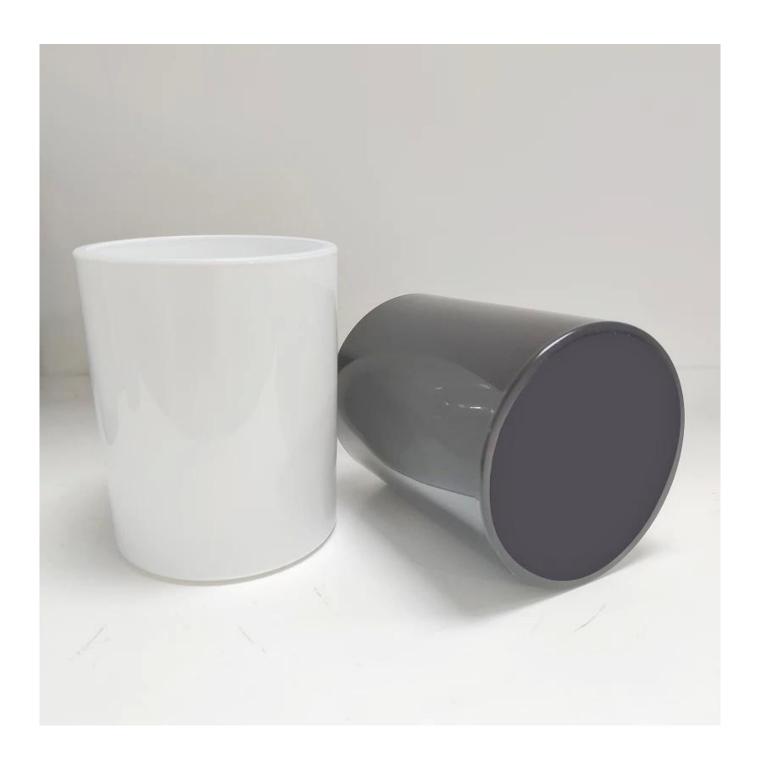

## thick glass candle jar in black and white 8 oz

#### **Product Description**

| product name | thick glass candle jar in black and white 8 oz                                                                      |
|--------------|---------------------------------------------------------------------------------------------------------------------|
| Sample time  | <ol> <li>5 days if at exist shaped and size of glass</li> <li>15 days if need new shape or size of glass</li> </ol> |
| Measure(mm)  | Item#SG8198 Top dia:81mm Bottom dia: 76mm Height:98mm Capacity: 300ml MOQ: 3000 PCS                                 |