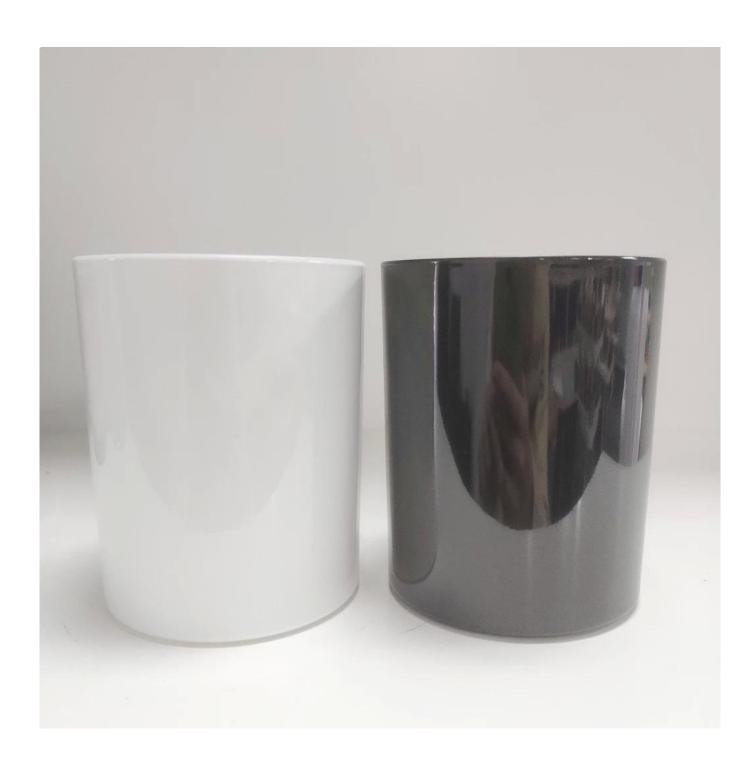

## thick glass candle jar in black and white 8 oz

#### **Product Description**

| product name | thick glass candle jar in black and white 8 oz                                                                      |
|--------------|---------------------------------------------------------------------------------------------------------------------|
| Sample time  | <ol> <li>5 days if at exist shaped and size of glass</li> <li>15 days if need new shape or size of glass</li> </ol> |
| Measure(mm)  | Item#SG8198 Top dia:81mm Bottom dia: 76mm Height:98mm Capacity: 300ml MOQ: 3000 PCS                                 |