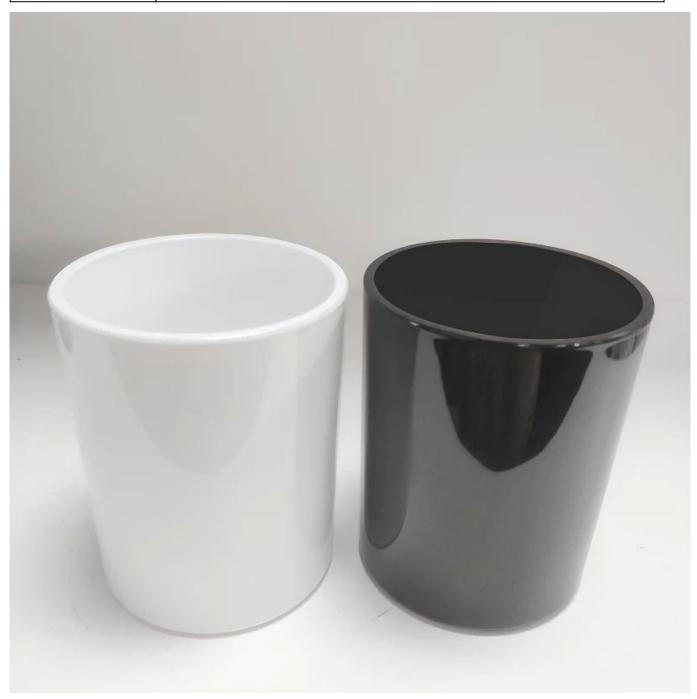

## thick glass candle jar in black and white 8 oz

#### **Product Description**

| product name | thick glass candle jar in black and white 8 oz                                                                      |
|--------------|---------------------------------------------------------------------------------------------------------------------|
| Sample time  | <ol> <li>5 days if at exist shaped and size of glass</li> <li>15 days if need new shape or size of glass</li> </ol> |
| Measure(mm)  | Item#SG8198 Top dia:81mm Bottom dia: 76mm Height:98mm Capacity: 300ml MOQ: 3000 PCS                                 |