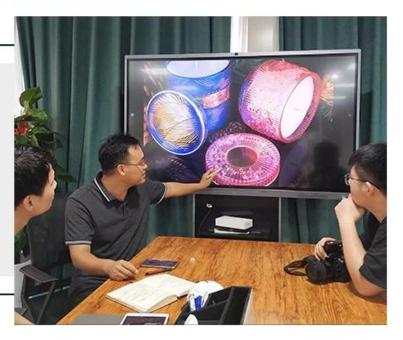

textured finished colorful ceramic candle jars



### Achieve Customers' Ideas

get your ideas becoming creative fragrance products and

sell them very well

## Award-winning Design Team

won the trust of many upscale brands





## Excellent After-service

problem solved within 24 hours

### **Product Description**

This **ceramic candle holder** is designed by our award-winning team of designers. Classic, Elegant option as wedding centerpieces. We can glazed them not only as the picture look but also customized colors!

All the images on this site are copyrighted by Sunny Glassware. Any unauthorized reprinting will be regarded as copyright infringement.







| Product name   |                                                                                                                                  |  |  |
|----------------|----------------------------------------------------------------------------------------------------------------------------------|--|--|
| Sample time    | <ol> <li>5 days if at ex