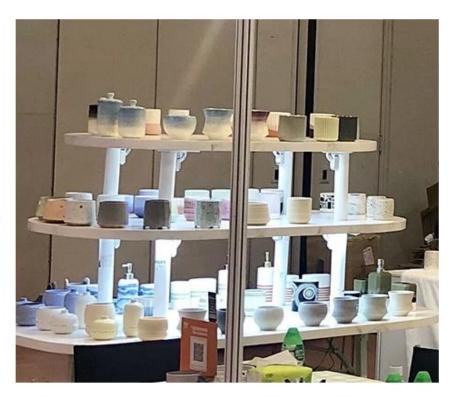

textured finished colorful ceramic candle jars

### **Product Description**

This **ceramic candle holder** is designed by our award-winning team of designers. Classic, Elegant option as wedding centerpieces. We can glazed them not only as the picture look but also customized colors!