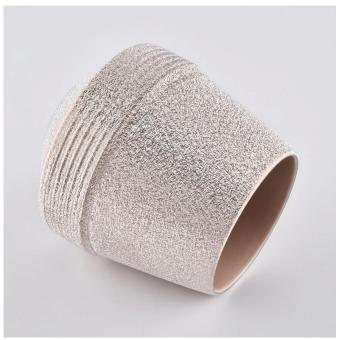

textured finished colorful ceramic candle jars

### **Product Description**

This **ceramic candle holder** is designed by our award-winning team of designers. Classic, Elegant option as wedding centerpieces. We can glazed them not only as the picture look but also customized colors!

All the images on this site are copyrighted by Sunny Glassware. Any unauthorized reprinting will be regarded as copyright infringement.

| Product name   |                                                                                                                                  |  |  |
|----------------|----------------------------------------------------------------------------------------------------------------------------------|--|--|
| Sample time    | <ol> <li>5 days if at exist shaped and size</li> <li>15 days if need new shape or size</li> </ol>                                |  |  |
| Measure(mm)    | SGYSY20010715 Top dia:94mm Bottom dia:63mm Height:99mm Weight:440g Capacity:470ml textured finished colorful ceramic candle jars |  |  |
| Packing        | Normal packing, Individual gift box, PVC box, window box, color box, white box, etc                                              |  |  |
| Delivery time  | Within 35 days after the sample and order confirmed                                                                              |  |  |
| Payment term   | 30% deposit by T/T in advance and the balance against the copy of B/L                                                            |  |  |
| Shipment       | By sea,by air,by Express and your shipping agent is acceptable                                                                   |  |  |
| Usage Occasion | Home decor, Wedding Decoration, Wedding Favors, Decoration enhancement,                                                          |  |  |