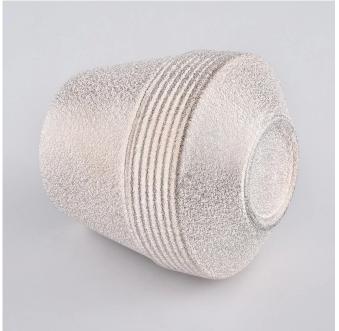

textured finished colorful ceramic candle jars

### **Product Description**

This **ceramic candle holder** is designed by our award-winning team of designers. Classic, Elegant option as wedding centerpieces. We can glazed them not only as the picture look but also customized colors!

All the images on this site are copyrighted by Sunny Glassware. Any unauthorized reprinting will be regarded as copyright infringement.

| Product name   |                                                                                                                                  |  |  |
|----------------|----------------------------------------------------------------------------------------------------------------------------------|--|--|
| Sample time    | <ol> <li>5 days if at exist shaped and size</li> <li>15 days if need new shape or size</li> </ol>                                |  |  |
| Measure(mm)    | SGYSY20010715 Top dia:94mm Bottom dia:63mm Height:99mm Weight:440g Capacity:470ml textured finished colorful ceramic candle jars |  |  |
| Packing        | Normal packing, Individual gift box, PVC box, window box, color box, white box, etc                                              |  |  |
| Delivery time  | Within 35 days after the sample and order confirmed                                                                              |  |  |
| Payment term   | 30% deposit by T/T in advance and the balance against the copy of B/L                                                            |  |  |
| Shipment       | By sea,by air,by Express and your shipping agent is acceptable                                                                   |  |  |
| Usage Occasion | Home decor, Wedding Decoration, Wedding Favors, Decoration enhancement,                                                          |  |  |