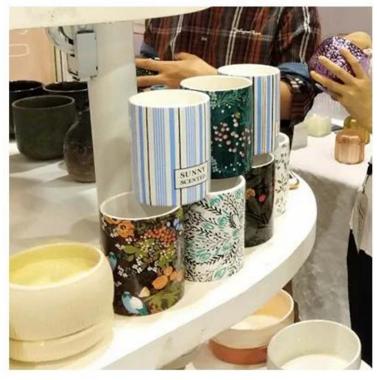

### **Product Description**

This **ceramic candle holder** is designed by our award-winning team of designers. Classic, Elegant option as wedding centerpieces. We can glazed them not only as the picture look but also customized colors!