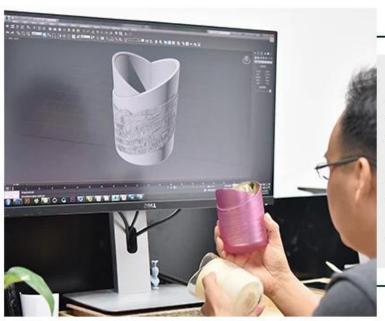

textured finished colorful ceramic candle jars



### Achieve Customers' Ideas

get your ideas becoming creative fragrance products and

sell them very well

## Award-winning Design Team

won the trust of many upscale brands





## Excellent After-service

problem solved within 24 hours

### **Product Description**

This **ceramic candle holder** is designed by our award-winning team of designers. Classic, Elegant option as wedding centerpieces. We can glazed them not only as the picture look but also customized colors!

All the images on this site are copyrighted by Sunny Glassware. Any unauthorized reprinting will be regarded as copyright infringement.







| Product name   |                                                                                                                                  |  |  |
|----------------|---