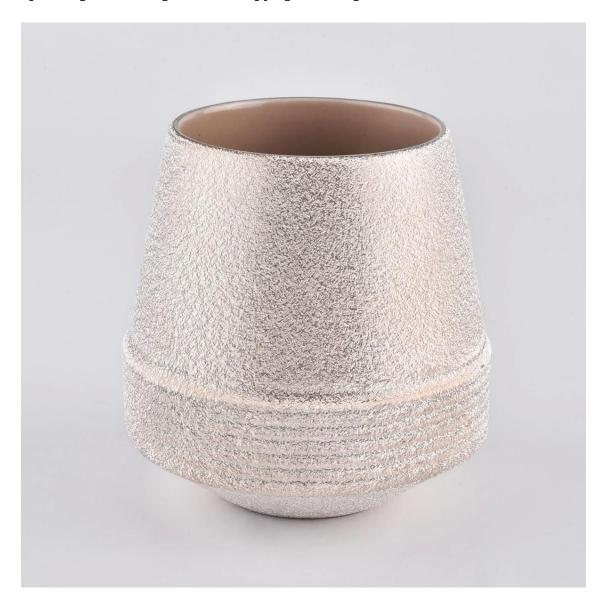

textured finished colorful ceramic candle jars

### **Product Description**

This **ceramic candle holder** is designed by our award-winning team of designers. Classic, Elegant option as wedding centerpieces. We can glazed them not only as the picture look but also customized colors!

All the images on this site are copyrighted by Sunny Glassware. Any unauthorized reprinting will be regarded as copyright infringement.

| Product name   |                                                                                                                                  |  |  |
|----------------|----------------------------------------------------------------------------------------------------------------------------------|--|--|
| Sample time    | <ol> <li>5 days if at exist shaped and size</li> <li>15 days if need new shape or size</li> </ol>                                |  |  |
| Measure(mm)    | SGYSY20010715 Top dia:94mm Bottom dia:63mm Height:99mm Weight:440g Capacity:470ml textured finished colorful ceramic candle jars |  |  |
| Packing        | Normal packing, Individual gift box, PVC box, window box, color box, white box, etc                                              |  |  |
| Delivery time  | Within 35 days after the sample and order confirmed                                                                              |  |  |
| Payment term   | 30% deposit by T/T in advance and the balance against the copy of B/L                                                            |  |  |
| Shipment       | By sea,by air,by Express and your shipping agent is acceptable                                                                   |  |  |
| Usage Occasion | Home decor, Wedding Decoration, Wedding Favors, Decoration enhancement,                                                          |  |  |