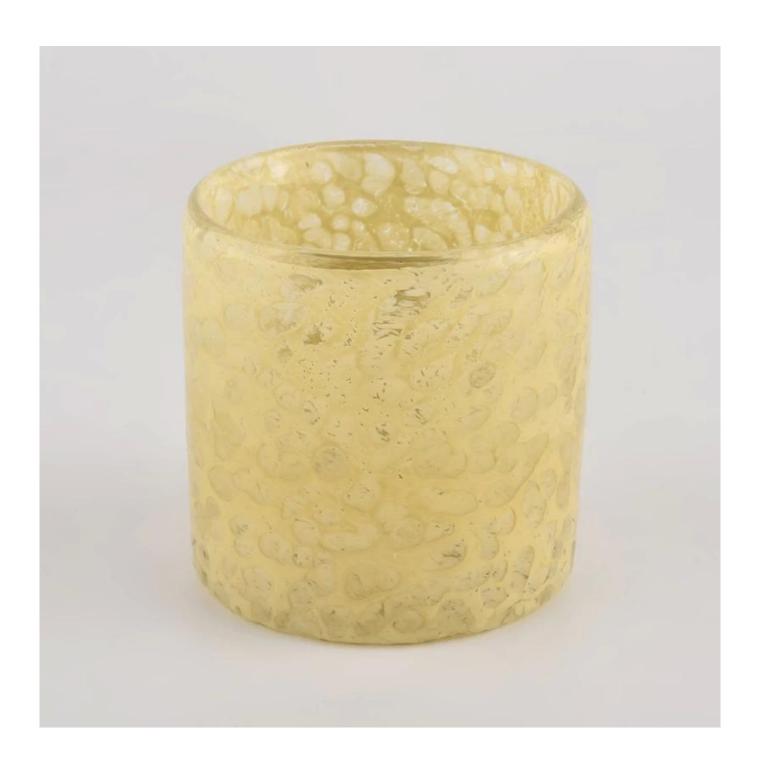

# **Sunny Glassware** etched mosaic effect handmade glass candle vessels

### **Product Description**

| product name      | Sunny Glassware etched mosaic effect handmade glass candle vessels                                                   |
|-------------------|----------------------------------------------------------------------------------------------------------------------|
| Sample time       | <ol> <li>5 days if there is glass shape and size</li> <li>15 days, if you need new shapes and sizes glass</li> </ol> |
| Measure           | Item No.:SGLYP21101603 Top dia: 80 mm Bottom dia: 80 mm Height:81mm Weight: 386g Capcity: 280ml                      |
| Packing           | Normal packing,Individual gift box, PVC box, window box, color box, white box, etc                                   |
| Delivery time     | Within 35 days after the sample and order confirmed                                                                  |
| Payment term      | 30% deposit by T/T in advance and the balance against the copy of B/L                                                |
| Shipment          | By sea,by air,by Express and your shipping agent is acceptable                                                       |
| Usage<br>Occasion | Home decor,Wedding Decoration,Wedding Favors,Decoration enhancement,                                                 |