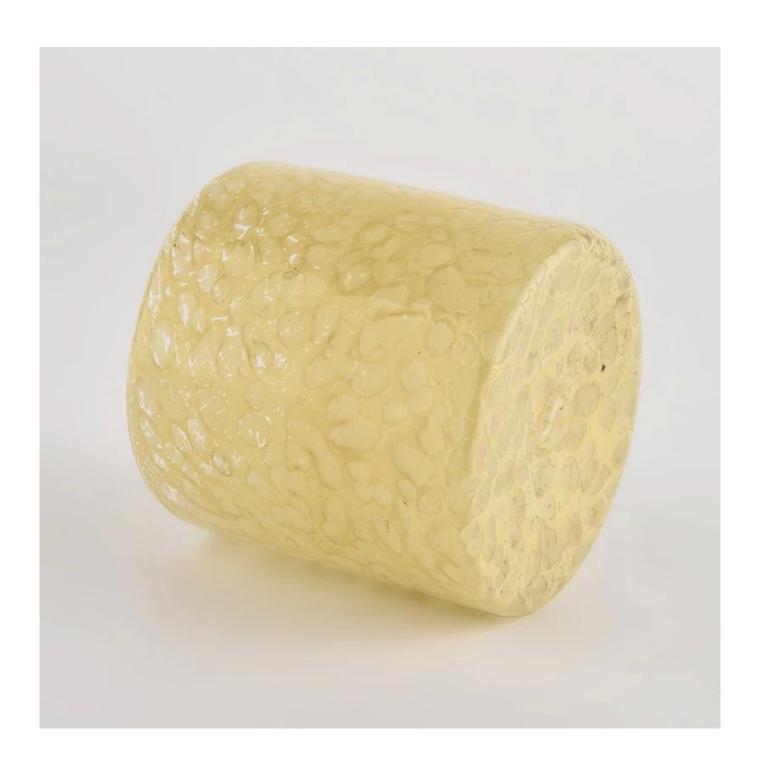

# **Sunny Glassware** etched mosaic effect handmade glass candle vessels

### **Product Description**

| product name      | Sunny Glassware etched mosaic effect handmade glass candle vessels                                                   |
|-------------------|----------------------------------------------------------------------------------------------------------------------|
| Sample time       | <ol> <li>5 days if there is glass shape and size</li> <li>15 days, if you need new shapes and sizes glass</li> </ol> |
| Measure           | Item No.:SGLYP21101603 Top dia: 80 mm Bottom dia: 80 mm Height:81mm Weight: 386g Capcity: 280ml                      |
| Packing           | Normal packing,Individual gift box, PVC box, window box, color box, white box, etc                                   |
| Delivery time     | Within 35 days after the sample and order confirmed                                                                  |
| Payment term      | 30% deposit by T/T in advance and the balance against the copy of B/L                                                |
| Shipment          | By sea,by air,by Express and your shipping agent is acceptable                                                       |
| Usage<br>Occasion | Home decor,Wedding Decoration,Wedding Favors,Decoration enhancement,                                                 |