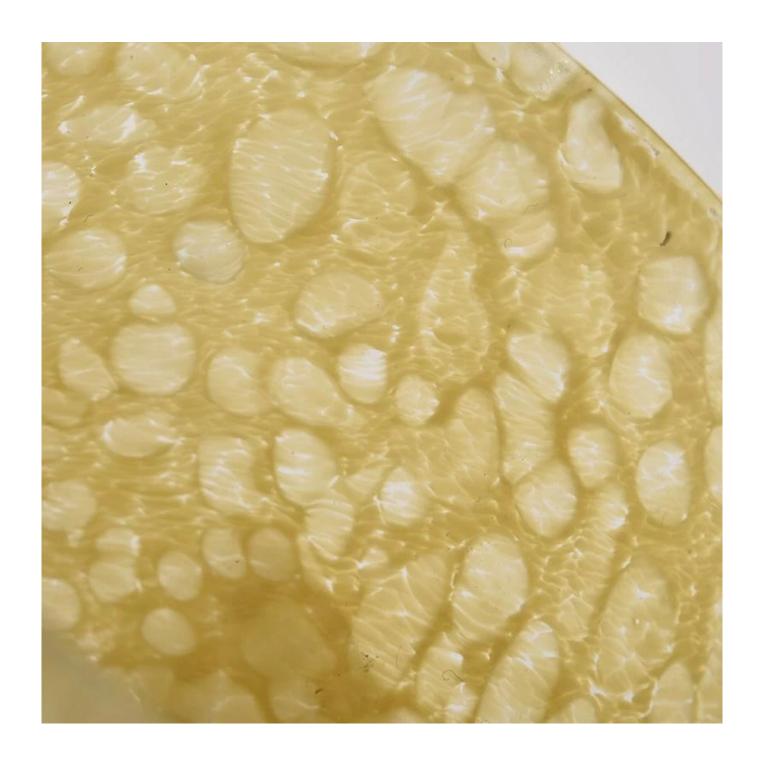

# **Sunny Glassware** etched mosaic effect handmade glass candle vessels

### **Product Description**

| product name      | Sunny Glassware etched mosaic effect handmade glass candle vessels                                                   |
|-------------------|----------------------------------------------------------------------------------------------------------------------|
| Sample time       | <ol> <li>5 days if there is glass shape and size</li> <li>15 days, if you need new shapes and sizes glass</li> </ol> |
| Measure           | Item No.:SGLYP21101603 Top dia: 80 mm Bottom dia: 80 mm Height:81mm Weight: 386g Capcity: 280ml                      |
| Packing           | Normal packing,Individual gift box, PVC box, window box, color box, white box, etc                                   |
| Delivery time     | Within 35 days after the sample and order confirmed                                                                  |
| Payment term      | 30% deposit by T/T in advance and the balance against the copy of B/L                                                |
| Shipment          | By sea,by air,by Express and your shipping agent is acceptable                                                       |
| Usage<br>Occasion | Home decor,Wedding Decoration,Wedding Favors,Decoration enhancement,                                                 |