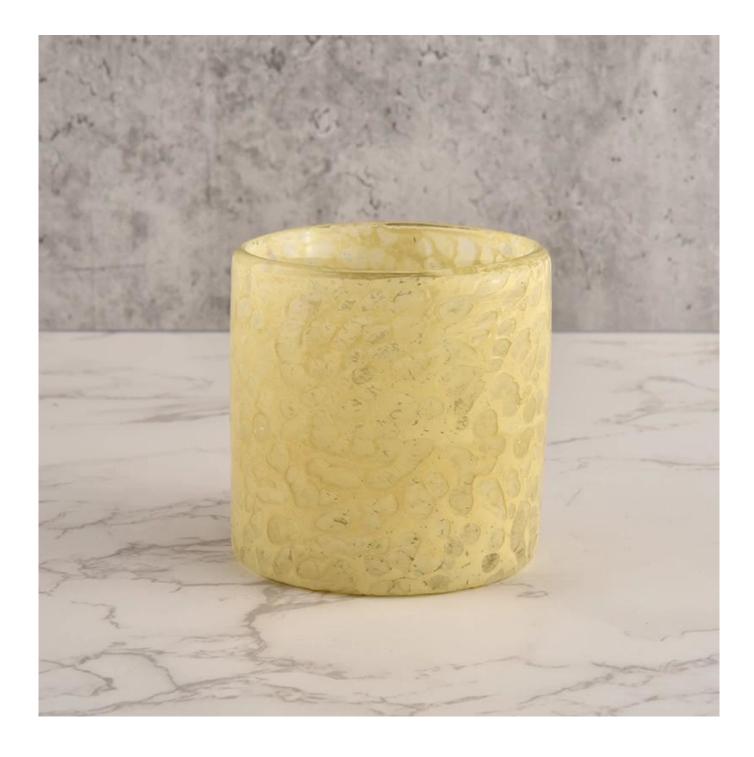

# **Sunny Glassware** etched mosaic effect handmade glass candle vessels

### **Product Description**

| product name      | Sunny Glassware etched mosaic effect handmade glass candle vessels                                                   |
|-------------------|----------------------------------------------------------------------------------------------------------------------|
| Sample time       | <ol> <li>5 days if there is glass shape and size</li> <li>15 days, if you need new shapes and sizes glass</li> </ol> |
| Measure           | Item No.:SGLYP21101603 Top dia: 80 mm Bottom dia: 80 mm Height:81mm Weight: 386g Capcity: 280ml                      |
| Packing           | Normal packing,Individual gift box, PVC box, window box, color box, white box, etc                                   |
| Delivery time     | Within 35 days after the sample and order confirmed                                                                  |
| Payment term      | 30% deposit by T/T in advance and the balance against the copy of B/L                                                |
| Shipment          | By sea,by air,by Express and your shipping agent is acceptable                                                       |
| Usage<br>Occasion | Home decor,Wedding Decoration,Wedding Favors,Decoration enhancement,                                                 |