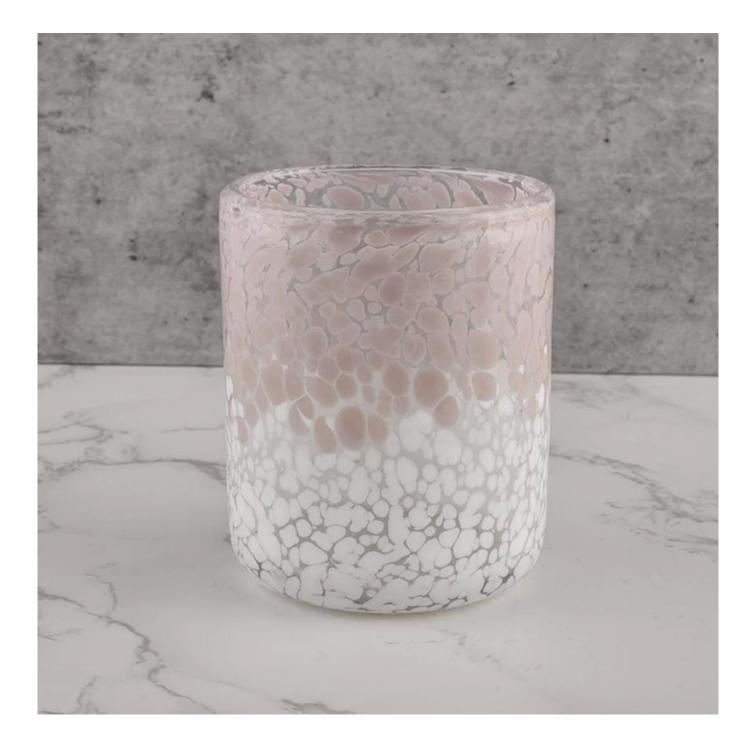

**<u>Sunny Glassware</u>** Customed Pink Candle Jars Glass for Candle Making Cylinder

**Product Description** 

| product<br>name   | <u>Sunny Glassware</u> Customed Pink Candle Jars Glass for Candle Making Cylinder                                    |  |  |  |
|-------------------|----------------------------------------------------------------------------------------------------------------------|--|--|--|
| Sample<br>time    | <ol> <li>5 days if there is glass shape and size</li> <li>15 days, if you need new shapes and sizes glass</li> </ol> |  |  |  |
| Measure           | Item No.:SGLYP21072601<br>Top dia: 77mm<br>Bottom dia: 51mm<br>Height:95mm<br>Weight:277g<br>Capacity: 296ml         |  |  |  |
| Packing           | Normal packing,Individual gift box, PVC box, window box, color box, white box, etc                                   |  |  |  |
| Delivery<br>time  | Within 35 days after the sample and order confirmed                                                                  |  |  |  |
| Payment<br>term   | 30% deposit by T/T in advance and the balance against the copy of B/L                                                |  |  |  |
| Shipment          | By sea,by air,by Express and your shipping agent is acceptable                                                       |  |  |  |
| Usage<br>Occasion | Home decor,Wedding Decoration,Wedding Favors,Decoration enhancement,                                                 |  |  |  |