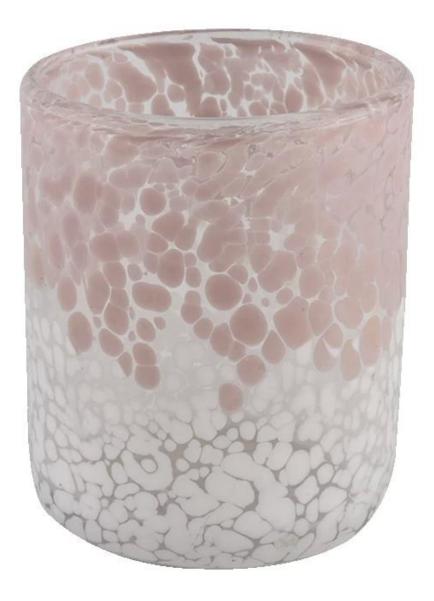

**<u>Sunny Glassware</u>** Customed Pink Candle Jars Glass for Candle Making Cylinder

**Product Description** 

| product<br>name   | <u>Sunny Glassware</u> Customed Pink Candle Jars Glass for Candle Making Cylinder                                    |  |  |  |
|-------------------|----------------------------------------------------------------------------------------------------------------------|--|--|--|
| Sample<br>time    | <ol> <li>5 days if there is glass shape and size</li> <li>15 days, if you need new shapes and sizes glass</li> </ol> |  |  |  |
| Measure           | Item No.:SGLYP21072601<br>Top dia: 77mm<br>Bottom dia: 51mm<br>Height:95mm<br>Weight:277g<br>Capacity: 296ml         |  |  |  |
| Packing           | Normal packing,Individual gift box, PVC box, window box, color box, white box, etc                                   |  |  |  |
| Delivery<br>time  | Within 35 days after the sample and order confirmed                                                                  |  |  |  |
| Payment<br>term   | 30% deposit by T/T in advance and the balance against the copy of B/L                                                |  |  |  |
| Shipment          | By sea,by air,by Express and your shipping agent is acceptable                                                       |  |  |  |
| Usage<br>Occasion | Home decor,Wedding Decoration,Wedding Favors,Decoration enhancement,                                                 |  |  |  |