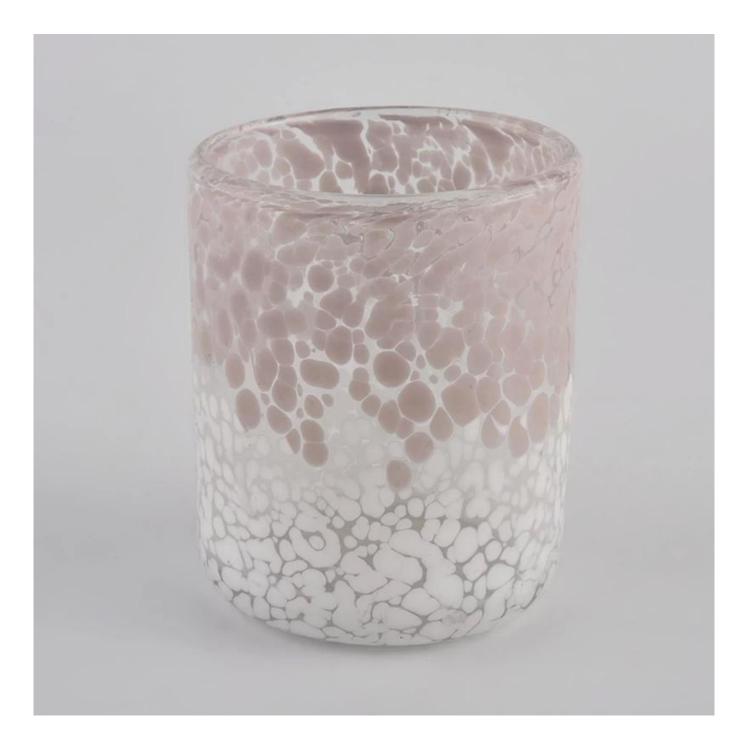

**<u>Sunny Glassware</u>** Customed Pink Candle Jars Glass for Candle Making Cylinder

**Product Description** 

| product<br>name   | <u>Sunny Glassware</u> Customed Pink Candle Jars Glass for Candle Making Cylinder                                    |  |  |  |
|-------------------|----------------------------------------------------------------------------------------------------------------------|--|--|--|
| Sample<br>time    | <ol> <li>5 days if there is glass shape and size</li> <li>15 days, if you need new shapes and sizes glass</li> </ol> |  |  |  |
| Measure           | Item No.:SGLYP21072601<br>Top dia: 77mm<br>Bottom dia: 51mm<br>Height:95mm<br>Weight:277g<br>Capacity: 296ml         |  |  |  |
| Packing           | Normal packing,Individual gift box, PVC box, window box, color box, white box, etc                                   |  |  |  |
| Delivery<br>time  | Within 35 days after the sample and order confirmed                                                                  |  |  |  |
| Payment<br>term   | 30% deposit by T/T in advance and the balance against the copy of B/L                                                |  |  |  |
| Shipment          | By sea,by air,by Express and your shipping agent is acceptable                                                       |  |  |  |
| Usage<br>Occasion | Home decor,Wedding Decoration,Wedding Favors,Decoration enhancement,                                                 |  |  |  |