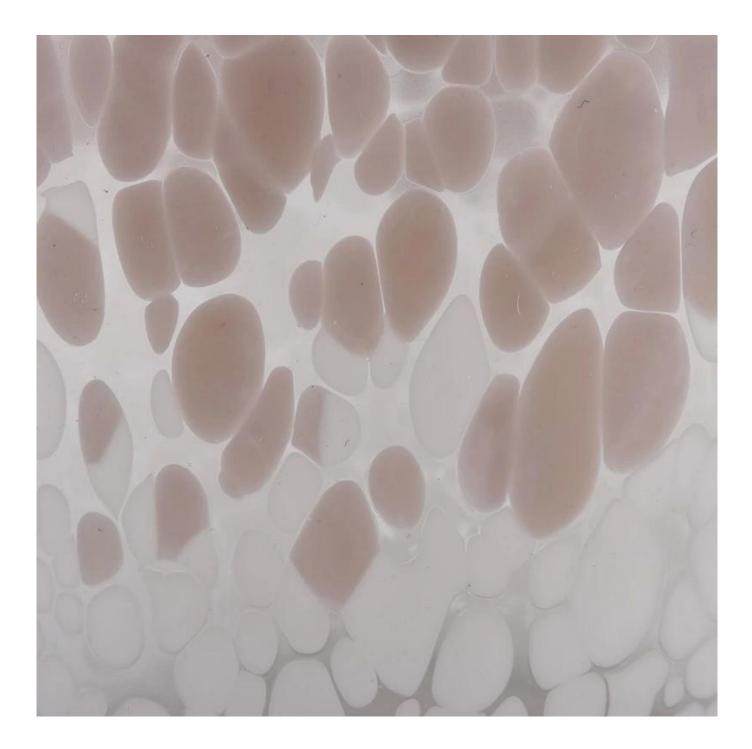

**<u>Sunny Glassware</u>** Customed Pink Candle Jars Glass for Candle Making Cylinder

**Product Description** 

| product<br>name   | <u>Sunny Glassware</u> Customed Pink Candle Jars Glass for Candle Making Cylinder                                    |  |  |  |
|-------------------|----------------------------------------------------------------------------------------------------------------------|--|--|--|
| Sample<br>time    | <ol> <li>5 days if there is glass shape and size</li> <li>15 days, if you need new shapes and sizes glass</li> </ol> |  |  |  |
| Measure           | Item No.:SGLYP21072601<br>Top dia: 77mm<br>Bottom dia: 51mm<br>Height:95mm<br>Weight:277g<br>Capacity: 296ml         |  |  |  |
| Packing           | Normal packing,Individual gift box, PVC box, window box, color box, white box, etc                                   |  |  |  |
| Delivery<br>time  | Within 35 days after the sample and order confirmed                                                                  |  |  |  |
| Payment<br>term   | 30% deposit by T/T in advance and the balance against the copy of B/L                                                |  |  |  |
| Shipment          | By sea,by air,by Express and your shipping agent is acceptable                                                       |  |  |  |
| Usage<br>Occasion | Home decor,Wedding Decoration,Wedding Favors,Decoration enhancement,                                                 |  |  |  |