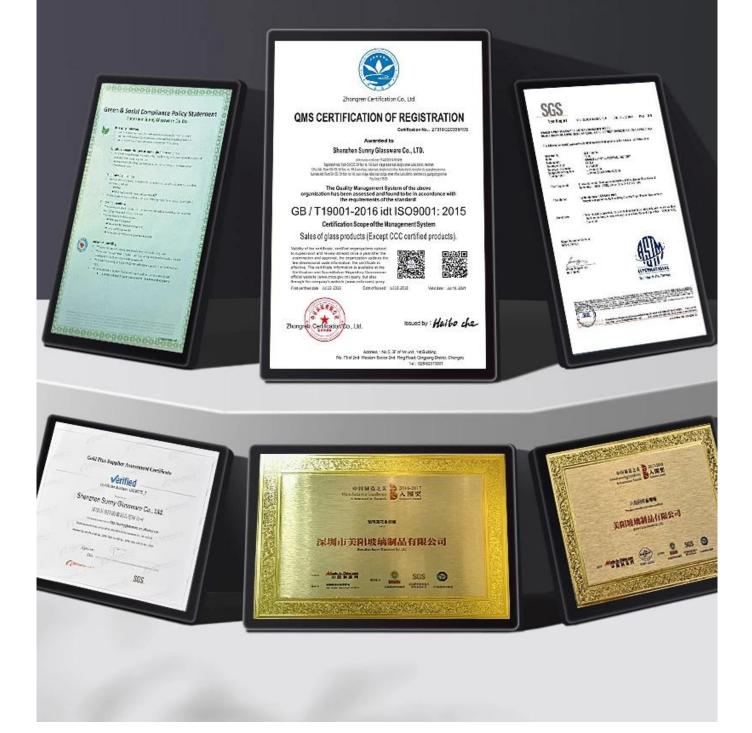

### **Certifications**

# CERTIFICATES

| _*********u      | Supplier Service: | Very satisfied (5 stars)                                                                                                                                          | 24 Feb 2022 |
|------------------|-------------------|-------------------------------------------------------------------------------------------------------------------------------------------------------------------|-------------|
| United States    | On-time Shipment: | Very satisfied (5 stars)                                                                                                                                          |             |
|                  |                   | 300ml inside spraying cylinder glass candle jars whol                                                                                                             |             |
|                  |                   | ****                                                                                                                                                              |             |
|                  |                   | Sunny Glassware provide an excellent service and high class products.                                                                                             | <u>م کر</u> |
| 4******c         | Supplier Service: | Very satisfied (5 stars)                                                                                                                                          | 25 Jan 2022 |
| Australia        | On-time Shipment: | Very satisfied (5 stars)                                                                                                                                          |             |
|                  |                   | Matte Black Glass Candle Jar With Lids                                                                                                                            |             |
|                  |                   | ****                                                                                                                                                              |             |
|                  |                   | The samples were well packaged and the quality of the jars are perfect exactly wh<br>at I was hoping they would look like from seeing pictures from the supplier. | 0 گ         |
| 9******          | Supplier Service: | Very satisfied (5 stars)                                                                                                                                          | 10 Jan 2021 |
| New Zealand      | On-time Shipment: | Very satisfied (5 stars)                                                                                                                                          |             |
|                  |                   | colorful iridescent white 10oz glass candle jars whole                                                                                                            |             |
|                  |                   | ****                                                                                                                                                              |             |
|                  |                   | Thank You.                                                                                                                                                        | r5 0        |
| 5******          | Supplier Service: | Very satisfied (5 sters)                                                                                                                                          | 30 Oct 2019 |
| Hong Kong S.A.R. | On-time Shipment: | Very satisfied (5 stars)                                                                                                                                          |             |
|                  |                   | glass bottle                                                                                                                                                      |             |
|                  | RB                | ****                                                                                                                                                              |             |
|                  |                   |                                                                                                                                                                   |             |