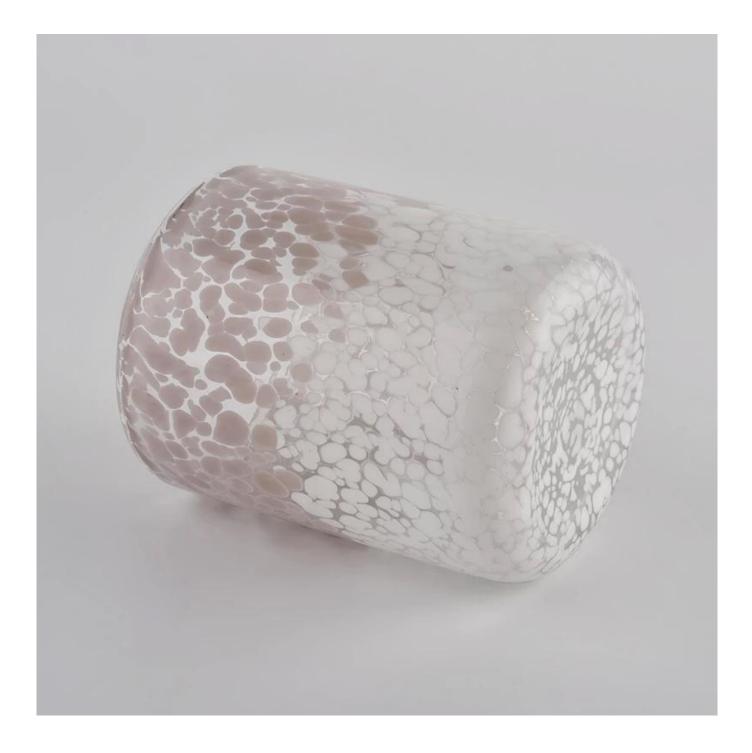

**<u>Sunny Glassware</u>** Customed Pink Candle Jars Glass for Candle Making Cylinder

**Product Description** 

| product<br>name   | <u>Sunny Glassware</u> Customed Pink Candle Jars Glass for Candle Making Cylinder                                    |  |  |  |
|-------------------|----------------------------------------------------------------------------------------------------------------------|--|--|--|
| Sample<br>time    | <ol> <li>5 days if there is glass shape and size</li> <li>15 days, if you need new shapes and sizes glass</li> </ol> |  |  |  |
| Measure           | Item No.:SGLYP21072601<br>Top dia: 77mm<br>Bottom dia: 51mm<br>Height:95mm<br>Weight:277g<br>Capacity: 296ml         |  |  |  |
| Packing           | Normal packing,Individual gift box, PVC box, window box, color box, white box, etc                                   |  |  |  |
| Delivery<br>time  | Within 35 days after the sample and order confirmed                                                                  |  |  |  |
| Payment<br>term   | 30% deposit by T/T in advance and the balance against the copy of B/L                                                |  |  |  |
| Shipment          | By sea,by air,by Express and your shipping agent is acceptable                                                       |  |  |  |
| Usage<br>Occasion | Home decor,Wedding Decoration,Wedding Favors,Decoration enhancement,                                                 |  |  |  |