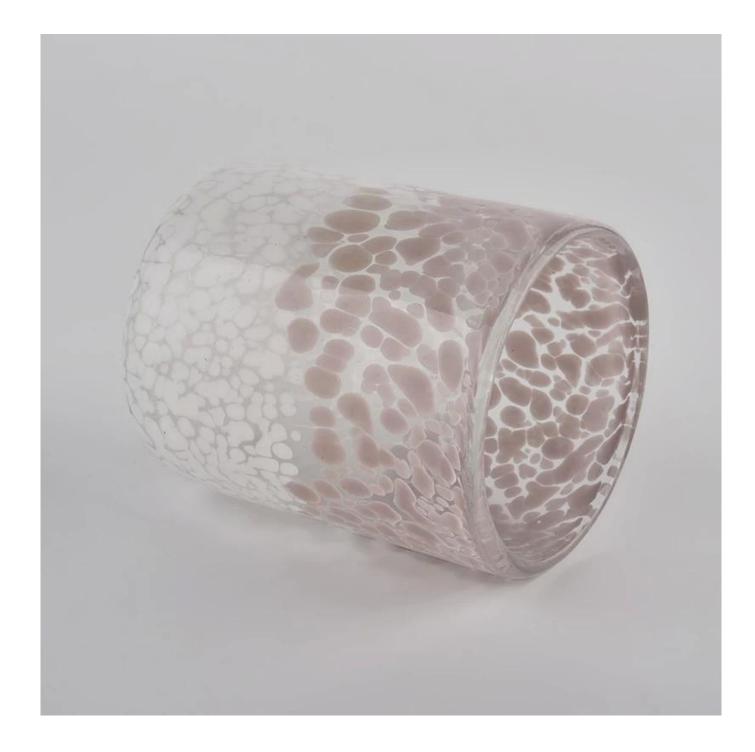

**<u>Sunny Glassware</u>** Customed Pink Candle Jars Glass for Candle Making Cylinder

**Product Description** 

| product<br>name   | <u>Sunny Glassware</u> Customed Pink Candle Jars Glass for Candle Making Cylinder                                    |  |  |  |
|-------------------|----------------------------------------------------------------------------------------------------------------------|--|--|--|
| Sample<br>time    | <ol> <li>5 days if there is glass shape and size</li> <li>15 days, if you need new shapes and sizes glass</li> </ol> |  |  |  |
| Measure           | Item No.:SGLYP21072601<br>Top dia: 77mm<br>Bottom dia: 51mm<br>Height:95mm<br>Weight:277g<br>Capacity: 296ml         |  |  |  |
| Packing           | Normal packing,Individual gift box, PVC box, window box, color box, white box, etc                                   |  |  |  |
| Delivery<br>time  | Within 35 days after the sample and order confirmed                                                                  |  |  |  |
| Payment<br>term   | 30% deposit by T/T in advance and the balance against the copy of B/L                                                |  |  |  |
| Shipment          | By sea,by air,by Express and your shipping agent is acceptable                                                       |  |  |  |
| Usage<br>Occasion | Home decor,Wedding Decoration,Wedding Favors,Decoration enhancement,                                                 |  |  |  |