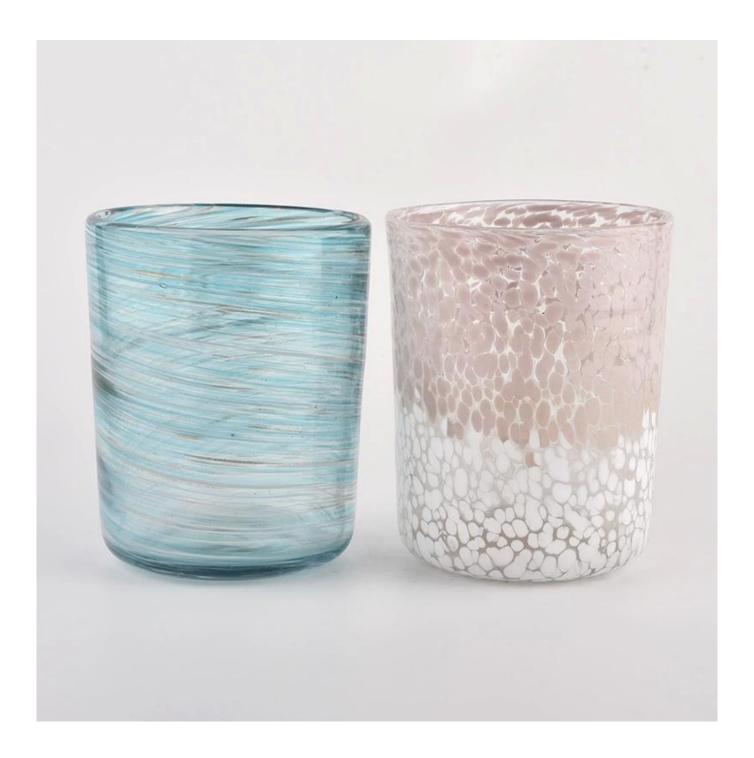

# **Sunny Glassware** color mixed speckled cylindrical glass container luxury candle jars wholesale

### **Product Description**

| product<br>name   | Sunny Glassware color mixed speckled cylindrical glass container luxury candle jars wholesale    |
|-------------------|--------------------------------------------------------------------------------------------------|
| Sample<br>time    | 1. 5 days if there is glass shape and size 2. 15 days, if you need new shapes and sizes glass    |
| Measure           | Item No.:SGLYP21072602 Top dia: 123mm Bottom dia: 80mm Height:153mm Weight:653g Capacity: 1400ml |
| Packing           | Normal packing,Individual gift box, PVC box, window box, color box, white box, etc               |
| Delivery<br>time  | Within 35 days after the sample and order confirmed                                              |
| Payment<br>term   | 30% deposit by T/T in advance and the balance against the copy of B/L                            |
| Shipment          | By sea,by air,by Express and your shipping agent is acceptable                                   |
| Usage<br>Occasion | Home decor, Wedding Decoration, Wedding Favors, Decoration enhancement,                          |