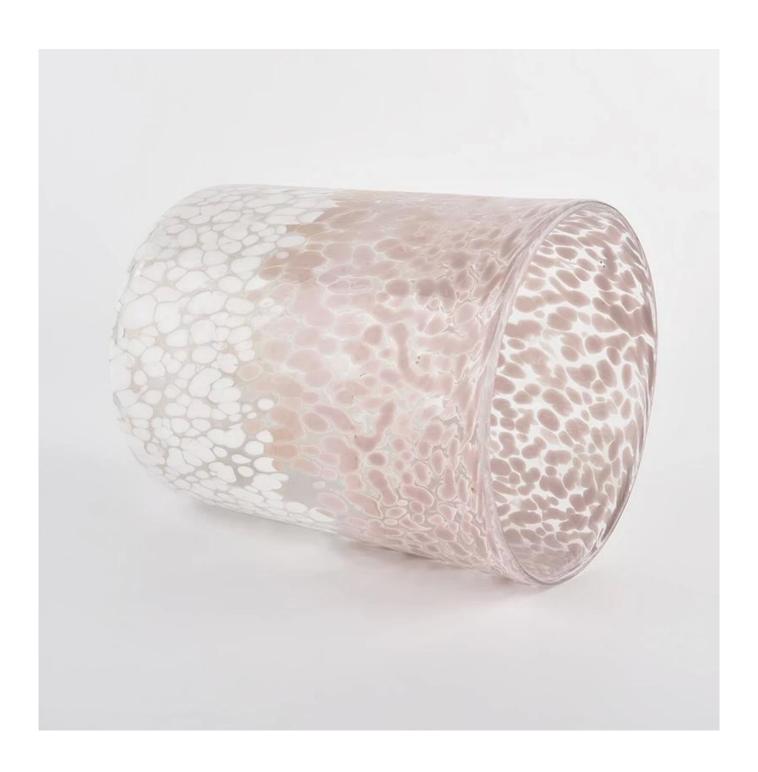

# **Sunny Glassware** color mixed speckled cylindrical glass container luxury candle jars wholesale

### **Product Description**

| product<br>name   | Sunny Glassware color mixed speckled cylindrical glass container luxury candle jars wholesale    |
|-------------------|--------------------------------------------------------------------------------------------------|
| Sample<br>time    | 1. 5 days if there is glass shape and size 2. 15 days, if you need new shapes and sizes glass    |
| Measure           | Item No.:SGLYP21072602 Top dia: 123mm Bottom dia: 80mm Height:153mm Weight:653g Capacity: 1400ml |
| Packing           | Normal packing,Individual gift box, PVC box, window box, color box, white box, etc               |
| Delivery<br>time  | Within 35 days after the sample and order confirmed                                              |
| Payment<br>term   | 30% deposit by T/T in advance and the balance against the copy of B/L                            |
| Shipment          | By sea,by air,by Express and your shipping agent is acceptable                                   |
| Usage<br>Occasion | Home decor, Wedding Decoration, Wedding Favors, Decoration enhancement,                          |