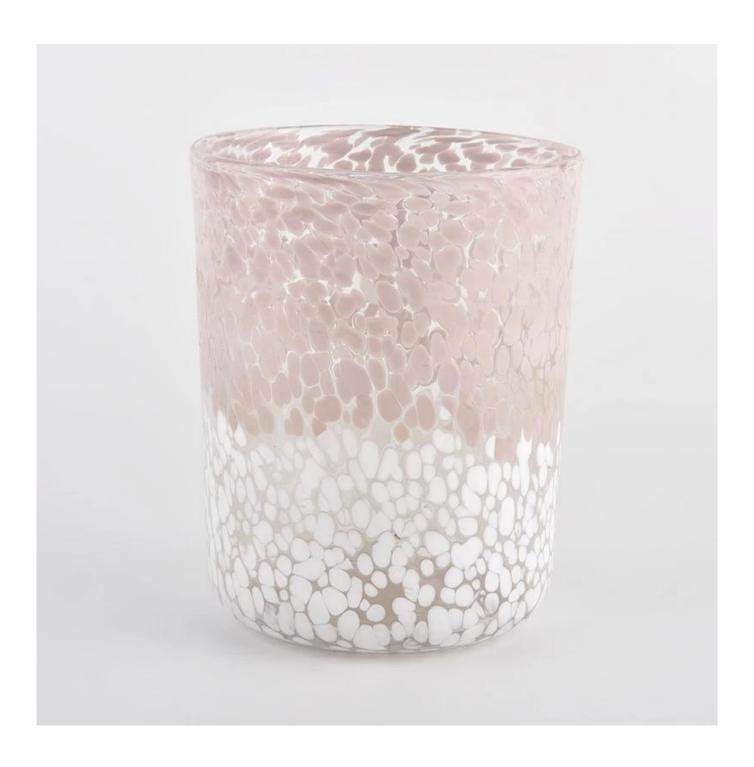

# **Sunny Glassware** color mixed speckled cylindrical glass container luxury candle jars wholesale

### **Product Description**

| product<br>name   | Sunny Glassware color mixed speckled cylindrical glass container luxury candle jars wholesale    |
|-------------------|--------------------------------------------------------------------------------------------------|
| Sample<br>time    | 1. 5 days if there is glass shape and size 2. 15 days, if you need new shapes and sizes glass    |
| Measure           | Item No.:SGLYP21072602 Top dia: 123mm Bottom dia: 80mm Height:153mm Weight:653g Capacity: 1400ml |
| Packing           | Normal packing,Individual gift box, PVC box, window box, color box, white box, etc               |
| Delivery<br>time  | Within 35 days after the sample and order confirmed                                              |
| Payment<br>term   | 30% deposit by T/T in advance and the balance against the copy of B/L                            |
| Shipment          | By sea,by air,by Express and your shipping agent is acceptable                                   |
| Usage<br>Occasion | Home decor, Wedding Decoration, Wedding Favors, Decoration enhancement,                          |