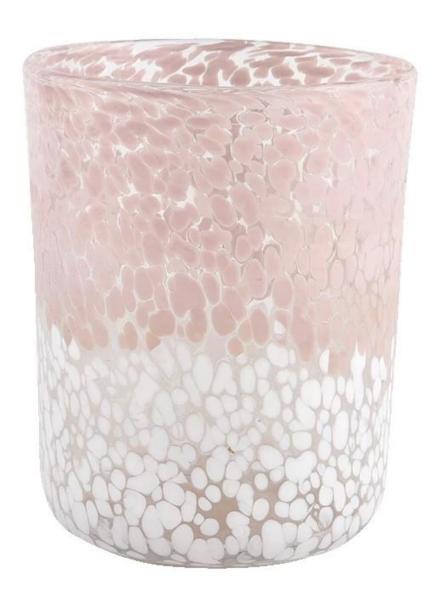

# **Sunny Glassware** color mixed speckled cylindrical glass container luxury candle jars wholesale

### **Product Description**

| product<br>name   | Sunny Glassware color mixed speckled cylindrical glass container luxury candle jars wholesale    |
|-------------------|--------------------------------------------------------------------------------------------------|
| Sample<br>time    | 1. 5 days if there is glass shape and size 2. 15 days, if you need new shapes and sizes glass    |
| Measure           | Item No.:SGLYP21072602 Top dia: 123mm Bottom dia: 80mm Height:153mm Weight:653g Capacity: 1400ml |
| Packing           | Normal packing,Individual gift box, PVC box, window box, color box, white box, etc               |
| Delivery<br>time  | Within 35 days after the sample and order confirmed                                              |
| Payment<br>term   | 30% deposit by T/T in advance and the balance against the copy of B/L                            |
| Shipment          | By sea,by air,by Express and your shipping agent is acceptable                                   |
| Usage<br>Occasion | Home decor, Wedding Decoration, Wedding Favors, Decoration enhancement,                          |