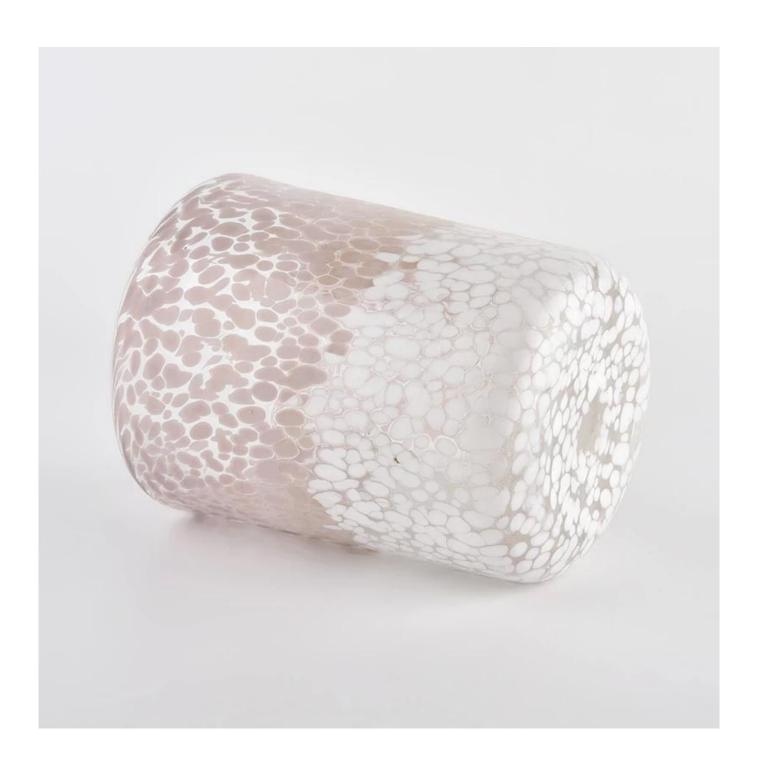

# **Sunny Glassware** color mixed speckled cylindrical glass container luxury candle jars wholesale

### **Product Description**

| product<br>name   | Sunny Glassware color mixed speckled cylindrical glass container luxury candle jars wholesale    |
|-------------------|--------------------------------------------------------------------------------------------------|
| Sample<br>time    | 1. 5 days if there is glass shape and size 2. 15 days, if you need new shapes and sizes glass    |
| Measure           | Item No.:SGLYP21072602 Top dia: 123mm Bottom dia: 80mm Height:153mm Weight:653g Capacity: 1400ml |
| Packing           | Normal packing,Individual gift box, PVC box, window box, color box, white box, etc               |
| Delivery<br>time  | Within 35 days after the sample and order confirmed                                              |
| Payment<br>term   | 30% deposit by T/T in advance and the balance against the copy of B/L                            |
| Shipment          | By sea,by air,by Express and your shipping agent is acceptable                                   |
| Usage<br>Occasion | Home decor, Wedding Decoration, Wedding Favors, Decoration enhancement,                          |