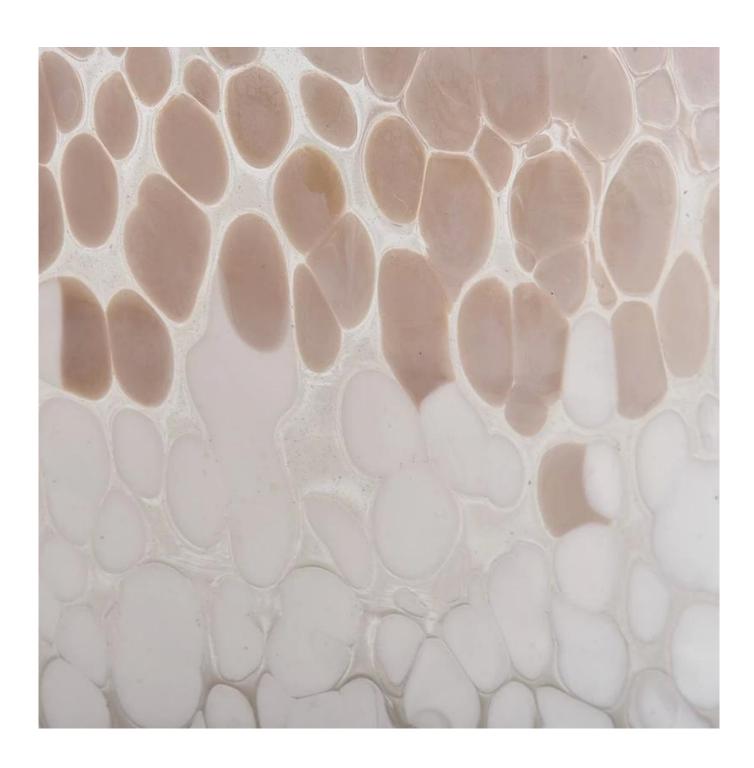

# **Sunny Glassware** color mixed speckled cylindrical glass container luxury candle jars wholesale

### **Product Description**

| product<br>name   | Sunny Glassware color mixed speckled cylindrical glass container luxury candle jars wholesale    |
|-------------------|--------------------------------------------------------------------------------------------------|
| Sample<br>time    | 1. 5 days if there is glass shape and size 2. 15 days, if you need new shapes and sizes glass    |
| Measure           | Item No.:SGLYP21072602 Top dia: 123mm Bottom dia: 80mm Height:153mm Weight:653g Capacity: 1400ml |
| Packing           | Normal packing,Individual gift box, PVC box, window box, color box, white box, etc               |
| Delivery<br>time  | Within 35 days after the sample and order confirmed                                              |
| Payment<br>term   | 30% deposit by T/T in advance and the balance against the copy of B/L                            |
| Shipment          | By sea,by air,by Express and your shipping agent is acceptable                                   |
| Usage<br>Occasion | Home decor, Wedding Decoration, Wedding Favors, Decoration enhancement,                          |