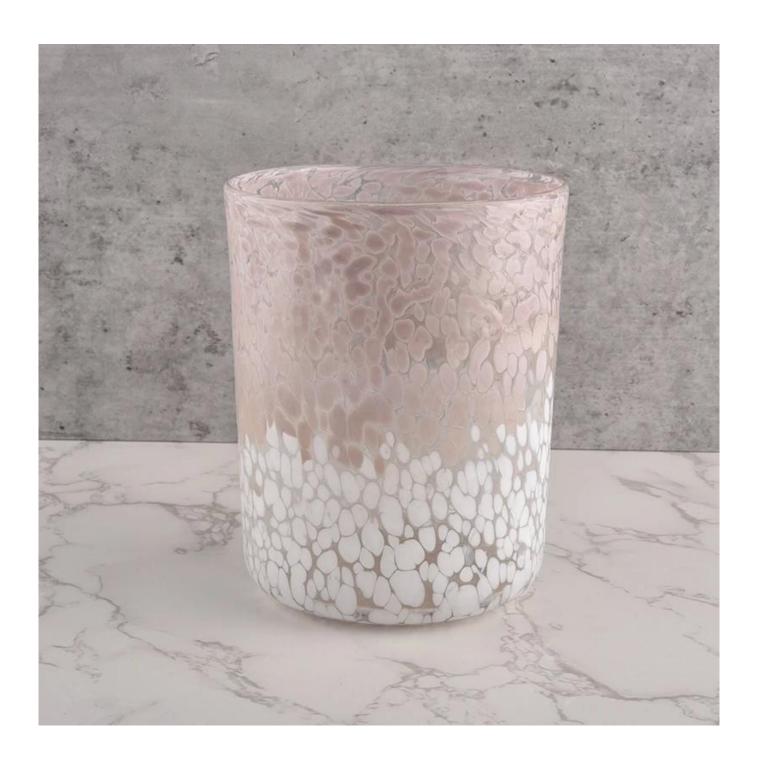

# **Sunny Glassware** color mixed speckled cylindrical glass container luxury candle jars wholesale

### **Product Description**

| product<br>name   | Sunny Glassware color mixed speckled cylindrical glass container luxury candle jars wholesale    |
|-------------------|--------------------------------------------------------------------------------------------------|
| Sample<br>time    | 1. 5 days if there is glass shape and size 2. 15 days, if you need new shapes and sizes glass    |
| Measure           | Item No.:SGLYP21072602 Top dia: 123mm Bottom dia: 80mm Height:153mm Weight:653g Capacity: 1400ml |
| Packing           | Normal packing,Individual gift box, PVC box, window box, color box, white box, etc               |
| Delivery<br>time  | Within 35 days after the sample and order confirmed                                              |
| Payment<br>term   | 30% deposit by T/T in advance and the balance against the copy of B/L                            |
| Shipment          | By sea,by air,by Express and your shipping agent is acceptable                                   |
| Usage<br>Occasion | Home decor, Wedding Decoration, Wedding Favors, Decoration enhancement,                          |