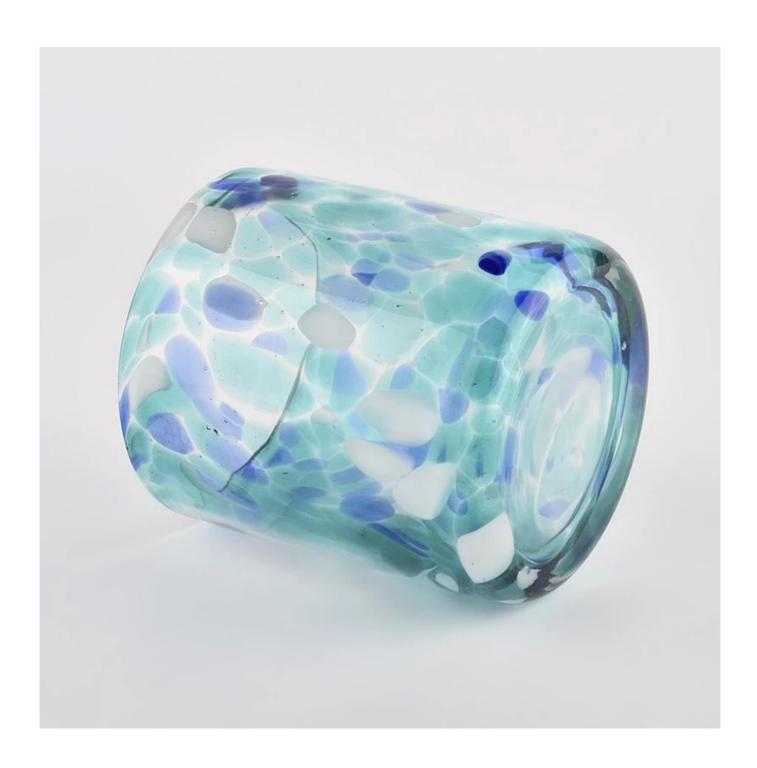

**Sunny Glassware** blue white fleck 500ml empty candle jars for candle making

**Product Description** 

| product<br>name | Sunny Glassware blue white fleck 500ml empty candle jars for candle making                       |
|-----------------|--------------------------------------------------------------------------------------------------|
| Sample<br>time  | 1. 5 days if there is glass shape and size<br>2. 15 days, if you need new shapes and sizes glass |
| Measure         | Item No.:SGLYP21072604 Top dia: 100mm Bottom dia: 92mm Height:104mm Weight:489g Capacity: 495ml  |
| Packing         | Normal packing,Individual gift box, PVC box, window box, color box, white box, etc               |

| Delivery<br>time  | Within 35 days after the sample and order confirmed                     |
|-------------------|-------------------------------------------------------------------------|
| Payment<br>term   | 30% deposit by T/T in advance and the balance against the copy of B/L   |
| Shipment          | By sea,by air,by Express and your shipping agent is acceptable          |
| Usage<br>Occasion | Home decor, Wedding Decoration, Wedding Favors, Decoration enhancement, |