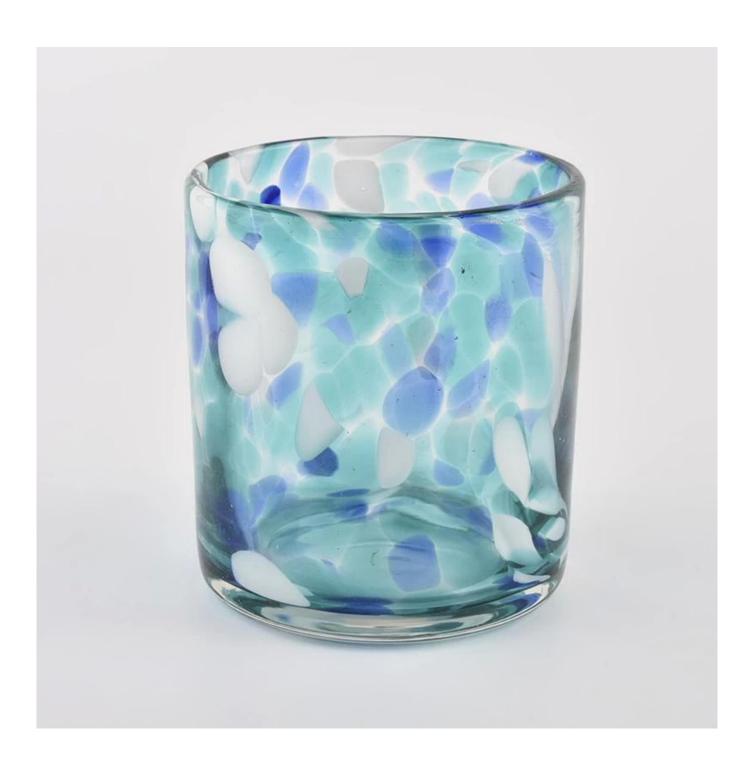

**Sunny Glassware** blue white fleck 500ml empty candle jars for candle making

**Product Description** 

| product<br>name | Sunny Glassware blue white fleck 500ml empty candle jars for candle making                       |
|-----------------|--------------------------------------------------------------------------------------------------|
| Sample<br>time  | 1. 5 days if there is glass shape and size<br>2. 15 days, if you need new shapes and sizes glass |
| Measure         | Item No.:SGLYP21072604 Top dia: 100mm Bottom dia: 92mm Height:104mm Weight:489g Capacity: 495ml  |
| Packing         | Normal packing,Individual gift box, PVC box, window box, color box, white box, etc               |