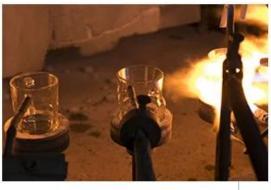

### **Process Crafts**

## **PROCESS CRAFTS**

1. Raw Material

2. Melting

3. Cutting

4. Filling

5. Molding

6. Polishing

7. Annealing