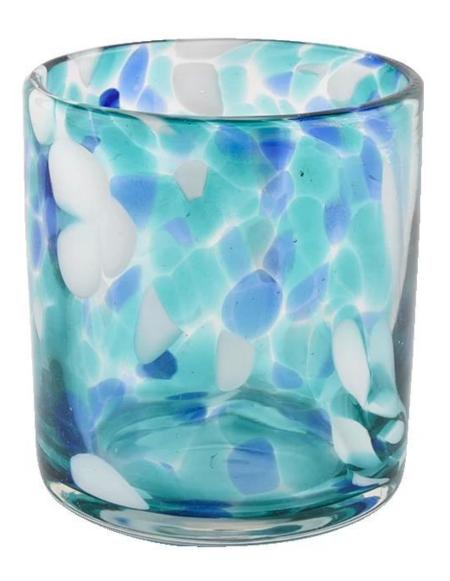

**Sunny Glassware** blue white fleck 500ml empty candle jars for candle making

**Product Description** 

| product<br>name | Sunny Glassware blue white fleck 500ml empty candle jars for candle making                       |
|-----------------|--------------------------------------------------------------------------------------------------|
| Sample<br>time  | 1. 5 days if there is glass shape and size<br>2. 15 days, if you need new shapes and sizes glass |
| Measure         | Item No.:SGLYP21072604 Top dia: 100mm Bottom dia: 92mm Height:104mm Weight:489g Capacity: 495ml  |
| Packing         | Normal packing,Individual gift box, PVC box, window box, color box, white box, etc               |