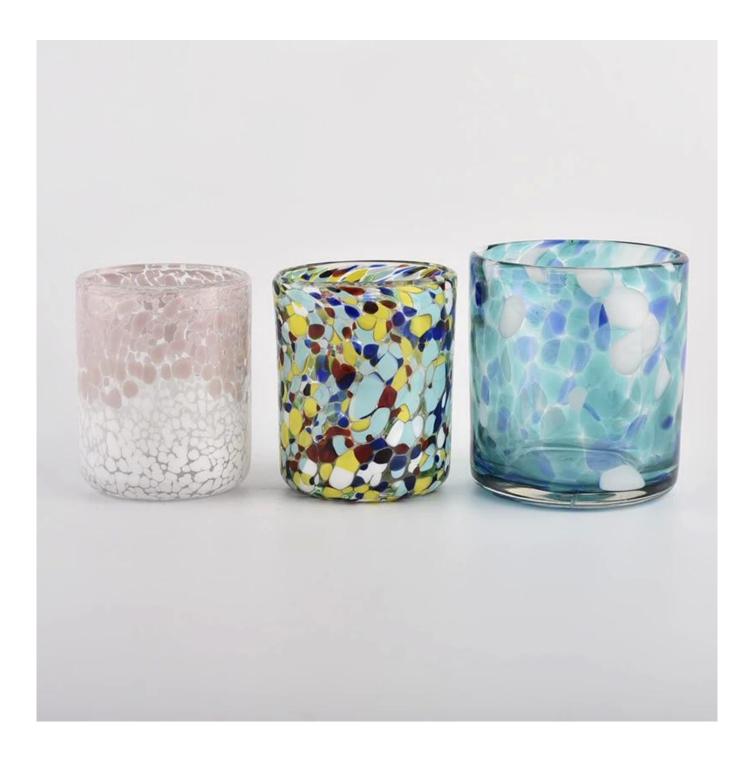

**Sunny Glassware** blue white fleck 500ml empty candle jars for candle making

**Product Description** 

| product<br>name | Sunny Glassware blue white fleck 500ml empty candle jars for candle making                       |
|-----------------|--------------------------------------------------------------------------------------------------|
| Sample<br>time  | 1. 5 days if there is glass shape and size<br>2. 15 days, if you need new shapes and sizes glass |
| Measure         | Item No.:SGLYP21072604 Top dia: 100mm Bottom dia: 92mm Height:104mm Weight:489g Capacity: 495ml  |
| Packing         | Normal packing,Individual gift box, PVC box, window box, color box, white box, etc               |

| Delivery<br>time  | Within 35 days after the sample and order confirmed                     |
|-------------------|-------------------------------------------------------------------------|
| Payment<br>term   | 30% deposit by T/T in advance and the balance against the copy of B/L   |
| Shipment          | By sea,by air,by Express and your shipping agent is acceptable          |
| Usage<br>Occasion | Home decor, Wedding Decoration, Wedding Favors, Decoration enhancement, |