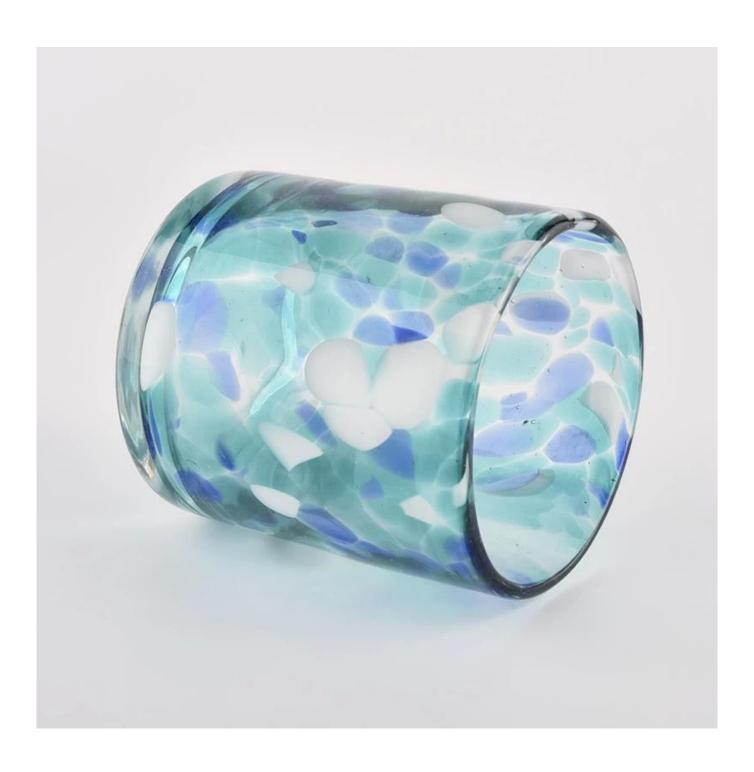

**Sunny Glassware** blue white fleck 500ml empty candle jars for candle making

**Product Description** 

| product<br>name | Sunny Glassware blue white fleck 500ml empty candle jars for candle making                       |
|-----------------|--------------------------------------------------------------------------------------------------|
| Sample<br>time  | 1. 5 days if there is glass shape and size<br>2. 15 days, if you need new shapes and sizes glass |
| Measure         | Item No.:SGLYP21072604 Top dia: 100mm Bottom dia: 92mm Height:104mm Weight:489g Capacity: 495ml  |
| Packing         | Normal packing,Individual gift box, PVC box, window box, color box, white box, etc               |