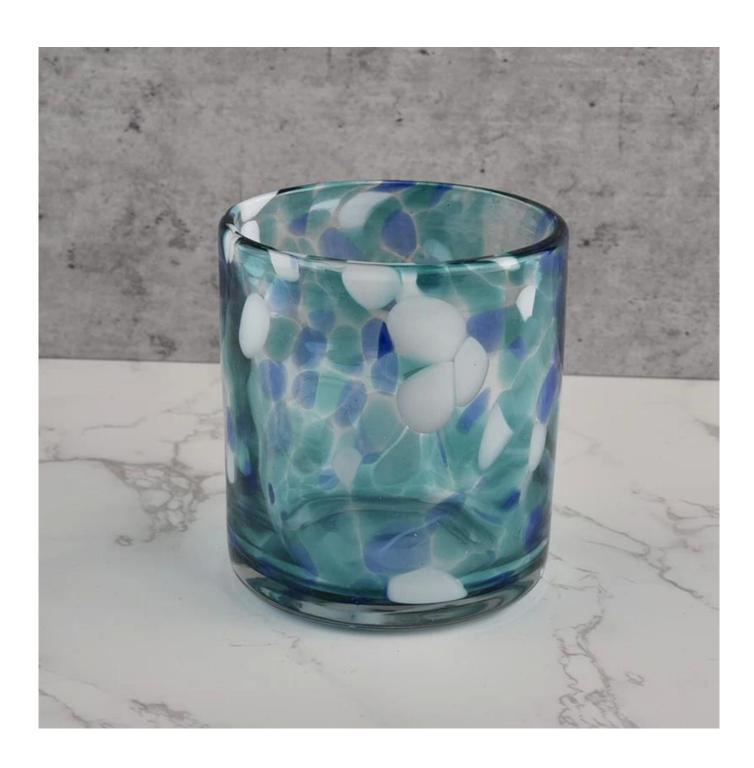

**Sunny Glassware** blue white fleck 500ml empty candle jars for candle making

**Product Description** 

| product<br>name | Sunny Glassware blue white fleck 500ml empty candle jars for candle making                       |
|-----------------|--------------------------------------------------------------------------------------------------|
| Sample<br>time  | 1. 5 days if there is glass shape and size<br>2. 15 days, if you need new shapes and sizes glass |
| Measure         | Item No.:SGLYP21072604 Top dia: 100mm Bottom dia: 92mm Height:104mm Weight:489g Capacity: 495ml  |
| Packing         | Normal packing,Individual gift box, PVC box, window box, color box, white box, etc               |

| Delivery<br>time  | Within 35 days after the sample and order confirmed                     |
|-------------------|-------------------------------------------------------------------------|
| Payment<br>term   | 30% deposit by T/T in advance and the balance against the copy of B/L   |
| Shipment          | By sea,by air,by Express and your shipping agent is acceptable          |
| Usage<br>Occasion | Home decor, Wedding Decoration, Wedding Favors, Decoration enhancement, |