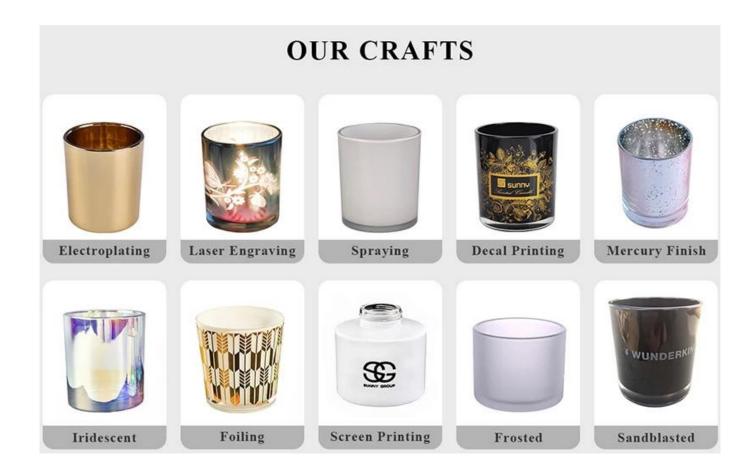

### **Process Crafts**

## **PROCESS CRAFTS**

1. Raw Material

2. Melting

3. Cutting

4. Filling

5. Molding

6. Polishing

7. Annealing

8. Inspecting

9. Packing