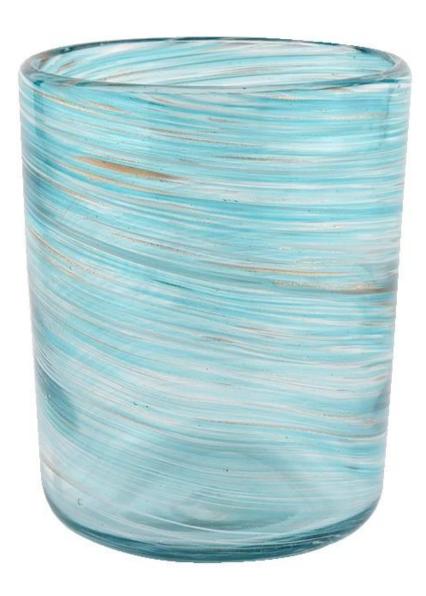

**Sunny Glassware** blue cylinder glass jars for candle making wholesale

**Product Description** 

| product<br>name   | Sunny Glassware blue cylinder glass jars for candle making wholesale                                                 |
|-------------------|----------------------------------------------------------------------------------------------------------------------|
| Sample<br>time    | <ol> <li>5 days if there is glass shape and size</li> <li>15 days, if you need new shapes and sizes glass</li> </ol> |
| Measure           | Item No.:SGLYP21072603 Top dia: 123mm Bottom dia: 80mm Height:153mm Weight:1017g Capacity: 1200ml                    |
| Packing           | Normal packing,Individual gift box, PVC box, window box, color box, white box, etc                                   |
| Delivery<br>time  | Within 35 days after the sample and order confirmed                                                                  |
| Payment<br>term   | 30% deposit by T/T in advance and the balance against the copy of B/L                                                |
| Shipment          | By sea,by air,by Express and your shipping agent is acceptable                                                       |
| Usage<br>Occasion | Home decor,Wedding Decoration,Wedding Favors,Decoration enhancement,                                                 |