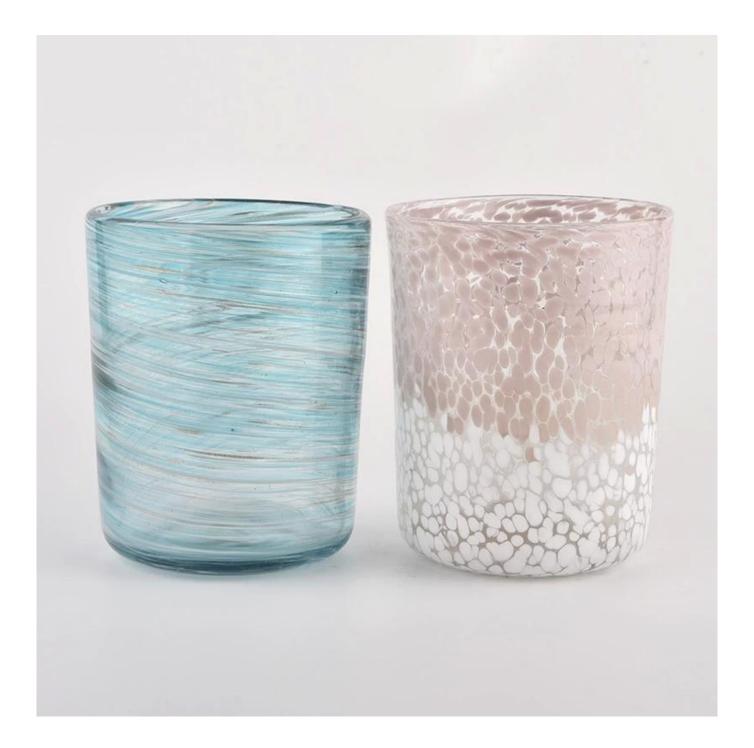

**Sunny Glassware** blue cylinder glass jars for candle making wholesale

**Product Description** 

| product<br>name   | Sunny Glassware blue cylinder glass jars for candle making wholesale                                                 |
|-------------------|----------------------------------------------------------------------------------------------------------------------|
| Sample<br>time    | <ol> <li>5 days if there is glass shape and size</li> <li>15 days, if you need new shapes and sizes glass</li> </ol> |
| Measure           | Item No.:SGLYP21072603 Top dia: 123mm Bottom dia: 80mm Height:153mm Weight:1017g Capacity: 1200ml                    |
| Packing           | Normal packing,Individual gift box, PVC box, window box, color box, white box, etc                                   |
| Delivery<br>time  | Within 35 days after the sample and order confirmed                                                                  |
| Payment<br>term   | 30% deposit by T/T in advance and the balance against the copy of B/L                                                |
| Shipment          | By sea,by air,by Express and your shipping agent is acceptable                                                       |
| Usage<br>Occasion | Home decor,Wedding Decoration,Wedding Favors,Decoration enhancement,                                                 |