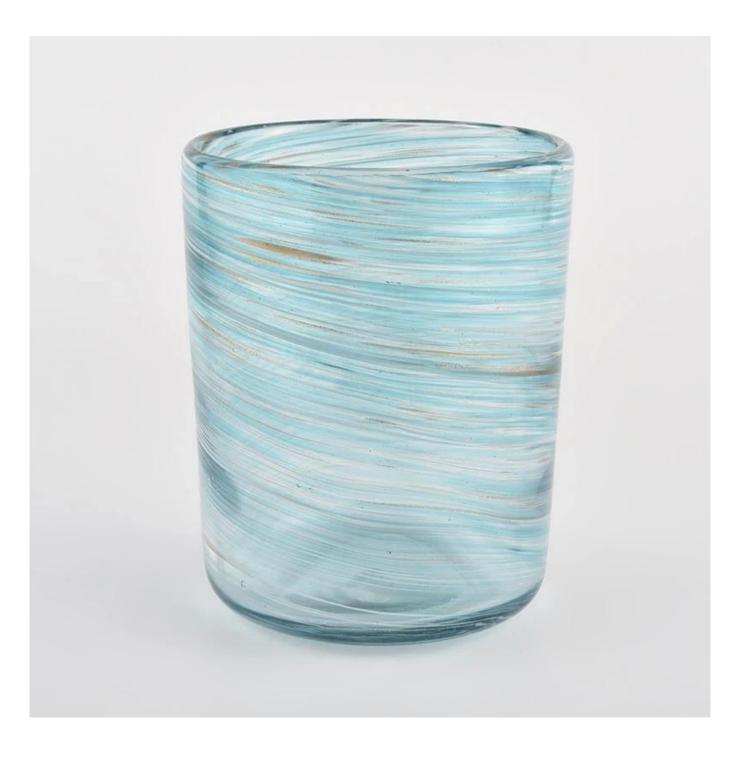

**Sunny Glassware** blue cylinder glass jars for candle making wholesale

**Product Description** 

| product<br>name   | Sunny Glassware blue cylinder glass jars for candle making wholesale                                                 |
|-------------------|----------------------------------------------------------------------------------------------------------------------|
| Sample<br>time    | <ol> <li>5 days if there is glass shape and size</li> <li>15 days, if you need new shapes and sizes glass</li> </ol> |
| Measure           | Item No.:SGLYP21072603 Top dia: 123mm Bottom dia: 80mm Height:153mm Weight:1017g Capacity: 1200ml                    |
| Packing           | Normal packing,Individual gift box, PVC box, window box, color box, white box, etc                                   |
| Delivery<br>time  | Within 35 days after the sample and order confirmed                                                                  |
| Payment<br>term   | 30% deposit by T/T in advance and the balance against the copy of B/L                                                |
| Shipment          | By sea,by air,by Express and your shipping agent is acceptable                                                       |
| Usage<br>Occasion | Home decor,Wedding Decoration,Wedding Favors,Decoration enhancement,                                                 |