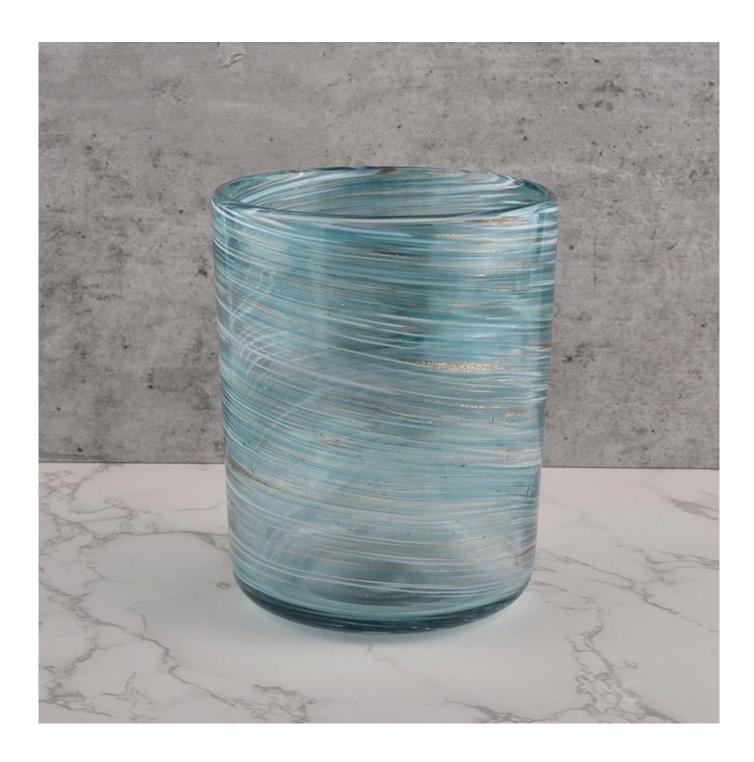

**Sunny Glassware** blue cylinder glass jars for candle making wholesale

**Product Description** 

| product<br>name   | Sunny Glassware blue cylinder glass jars for candle making wholesale                                                 |
|-------------------|----------------------------------------------------------------------------------------------------------------------|
| Sample<br>time    | <ol> <li>5 days if there is glass shape and size</li> <li>15 days, if you need new shapes and sizes glass</li> </ol> |
| Measure           | Item No.:SGLYP21072603 Top dia: 123mm Bottom dia: 80mm Height:153mm Weight:1017g Capacity: 1200ml                    |
| Packing           | Normal packing,Individual gift box, PVC box, window box, color box, white box, etc                                   |
| Delivery<br>time  | Within 35 days after the sample and order confirmed                                                                  |
| Payment<br>term   | 30% deposit by T/T in advance and the balance against the copy of B/L                                                |
| Shipment          | By sea,by air,by Express and your shipping agent is acceptable                                                       |
| Usage<br>Occasion | Home decor,Wedding Decoration,Wedding Favors,Decoration enhancement,                                                 |