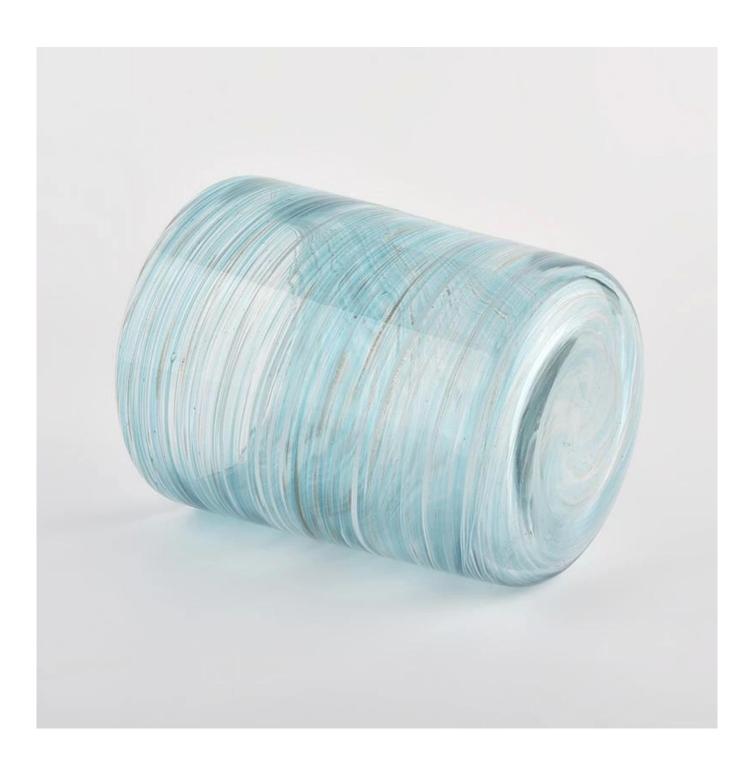

**Sunny Glassware** blue cylinder glass jars for candle making wholesale

**Product Description** 

| product<br>name   | Sunny Glassware blue cylinder glass jars for candle making wholesale                                                 |
|-------------------|----------------------------------------------------------------------------------------------------------------------|
| Sample<br>time    | <ol> <li>5 days if there is glass shape and size</li> <li>15 days, if you need new shapes and sizes glass</li> </ol> |
| Measure           | Item No.:SGLYP21072603 Top dia: 123mm Bottom dia: 80mm Height:153mm Weight:1017g Capacity: 1200ml                    |
| Packing           | Normal packing,Individual gift box, PVC box, window box, color box, white box, etc                                   |
| Delivery<br>time  | Within 35 days after the sample and order confirmed                                                                  |
| Payment<br>term   | 30% deposit by T/T in advance and the balance against the copy of B/L                                                |
| Shipment          | By sea,by air,by Express and your shipping agent is acceptable                                                       |
| Usage<br>Occasion | Home decor,Wedding Decoration,Wedding Favors,Decoration enhancement,                                                 |