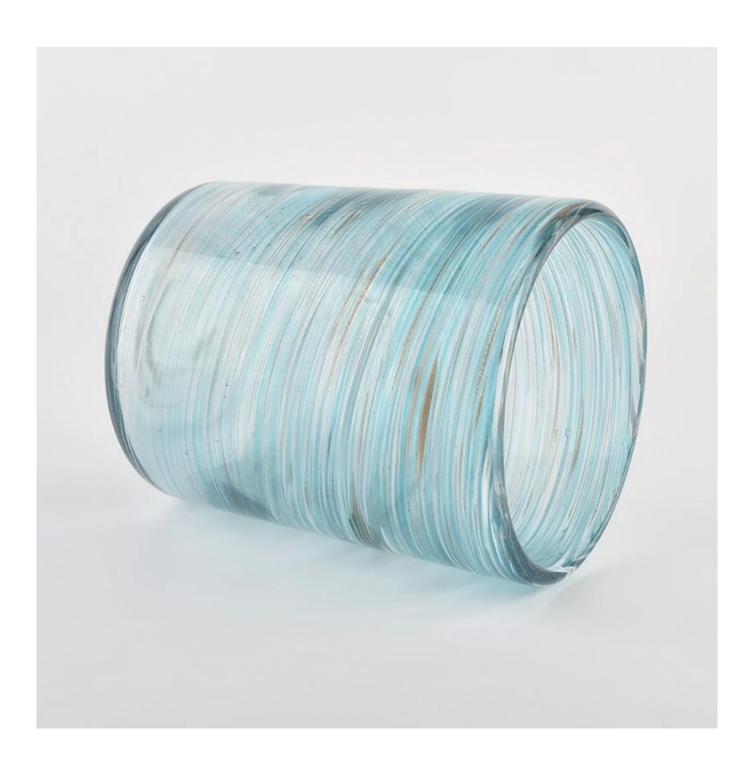

**Sunny Glassware** blue cylinder glass jars for candle making wholesale

**Product Description** 

| product<br>name   | Sunny Glassware blue cylinder glass jars for candle making wholesale                                                 |
|-------------------|----------------------------------------------------------------------------------------------------------------------|
| Sample<br>time    | <ol> <li>5 days if there is glass shape and size</li> <li>15 days, if you need new shapes and sizes glass</li> </ol> |
| Measure           | Item No.:SGLYP21072603 Top dia: 123mm Bottom dia: 80mm Height:153mm Weight:1017g Capacity: 1200ml                    |
| Packing           | Normal packing,Individual gift box, PVC box, window box, color box, white box, etc                                   |
| Delivery<br>time  | Within 35 days after the sample and order confirmed                                                                  |
| Payment<br>term   | 30% deposit by T/T in advance and the balance against the copy of B/L                                                |
| Shipment          | By sea,by air,by Express and your shipping agent is acceptable                                                       |
| Usage<br>Occasion | Home decor,Wedding Decoration,Wedding Favors,Decoration enhancement,                                                 |