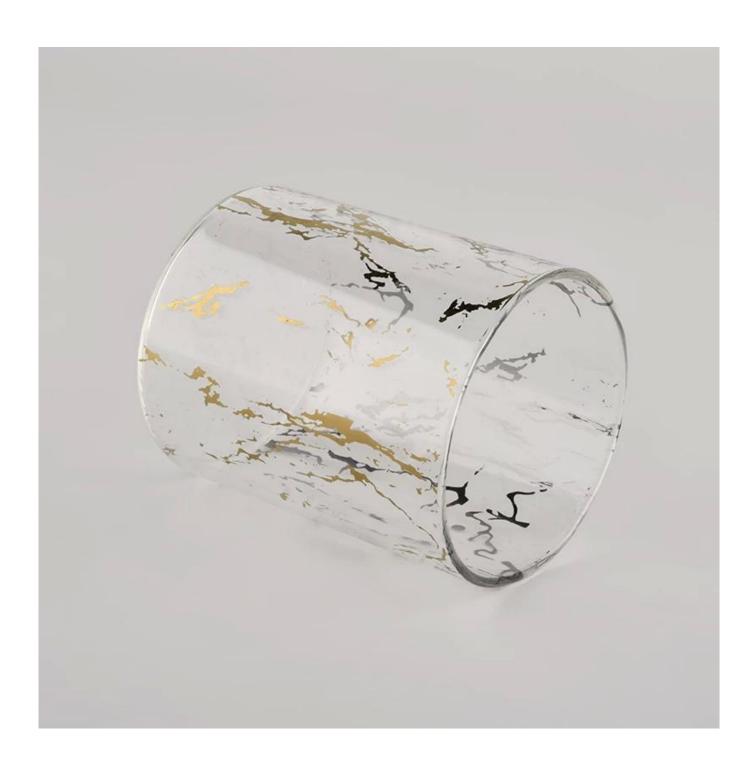

# **Sunny Glassware** 210ML luxury cylinder special decoration glass candle holder for wedding

### **Product Description**

| product<br>name   | Sunny Glassware 210ML luxury cylinder special decoration glass candle holder for wedding         |
|-------------------|--------------------------------------------------------------------------------------------------|
| Sample<br>time    | 1. 5 days if there is glass shape and size<br>2. 15 days, if you need new shapes and sizes glass |
| Measure           | Item No.:SGDP21101601 Top dia: 65 mm Bottom dia: 65 mm Height:82mm Weight: 79g Capcity: 210ml    |
| Packing           | Normal packing,Individual gift box, PVC box, window box, color box, white box, etc               |
| Delivery<br>time  | Within 35 days after the sample and order confirmed                                              |
| Payment<br>term   | 30% deposit by T/T in advance and the balance against the copy of B/L                            |
| Shipment          | By sea,by air,by Express and your shipping agent is acceptable                                   |
| Usage<br>Occasion | Home decor,Wedding Decoration,Wedding Favors,Decoration enhancement,                             |