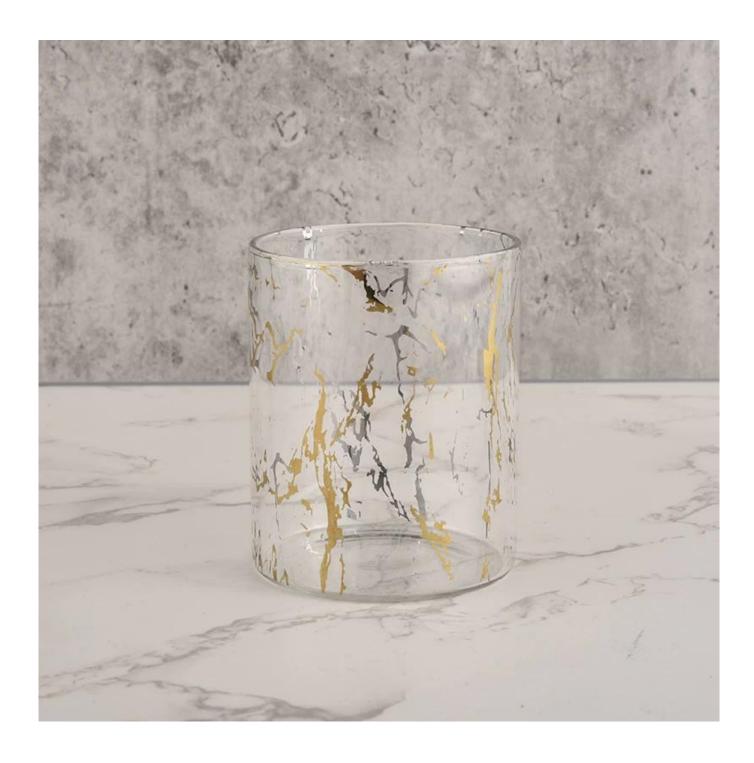

# **Sunny Glassware** 210ML luxury cylinder special decoration glass candle holder for wedding

### **Product Description**

| product<br>name   | Sunny Glassware 210ML luxury cylinder special decoration glass candle holder for wedding         |
|-------------------|--------------------------------------------------------------------------------------------------|
| Sample<br>time    | 1. 5 days if there is glass shape and size<br>2. 15 days, if you need new shapes and sizes glass |
| Measure           | Item No.:SGDP21101601 Top dia: 65 mm Bottom dia: 65 mm Height:82mm Weight: 79g Capcity: 210ml    |
| Packing           | Normal packing,Individual gift box, PVC box, window box, color box, white box, etc               |
| Delivery<br>time  | Within 35 days after the sample and order confirmed                                              |
| Payment<br>term   | 30% deposit by T/T in advance and the balance against the copy of B/L                            |
| Shipment          | By sea,by air,by Express and your shipping agent is acceptable                                   |
| Usage<br>Occasion | Home decor,Wedding Decoration,Wedding Favors,Decoration enhancement,                             |