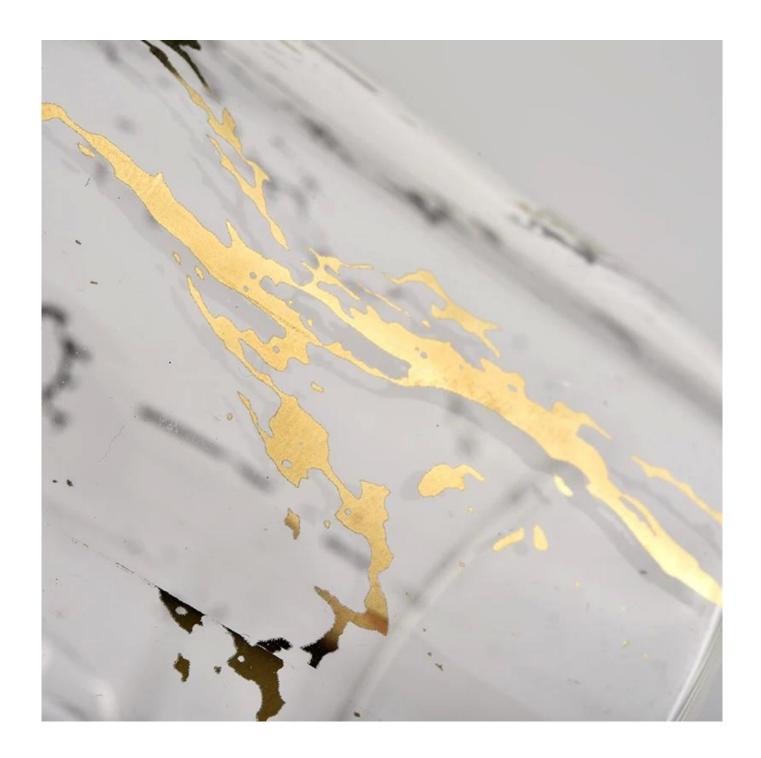

# **Sunny Glassware** 210ML luxury cylinder special decoration glass candle holder for wedding

### **Product Description**

| product<br>name   | Sunny Glassware 210ML luxury cylinder special decoration glass candle holder for wedding         |
|-------------------|--------------------------------------------------------------------------------------------------|
| Sample<br>time    | 1. 5 days if there is glass shape and size<br>2. 15 days, if you need new shapes and sizes glass |
| Measure           | Item No.:SGDP21101601 Top dia: 65 mm Bottom dia: 65 mm Height:82mm Weight: 79g Capcity: 210ml    |
| Packing           | Normal packing,Individual gift box, PVC box, window box, color box, white box, etc               |
| Delivery<br>time  | Within 35 days after the sample and order confirmed                                              |
| Payment<br>term   | 30% deposit by T/T in advance and the balance against the copy of B/L                            |
| Shipment          | By sea,by air,by Express and your shipping agent is acceptable                                   |
| Usage<br>Occasion | Home decor,Wedding Decoration,Wedding Favors,Decoration enhancement,                             |