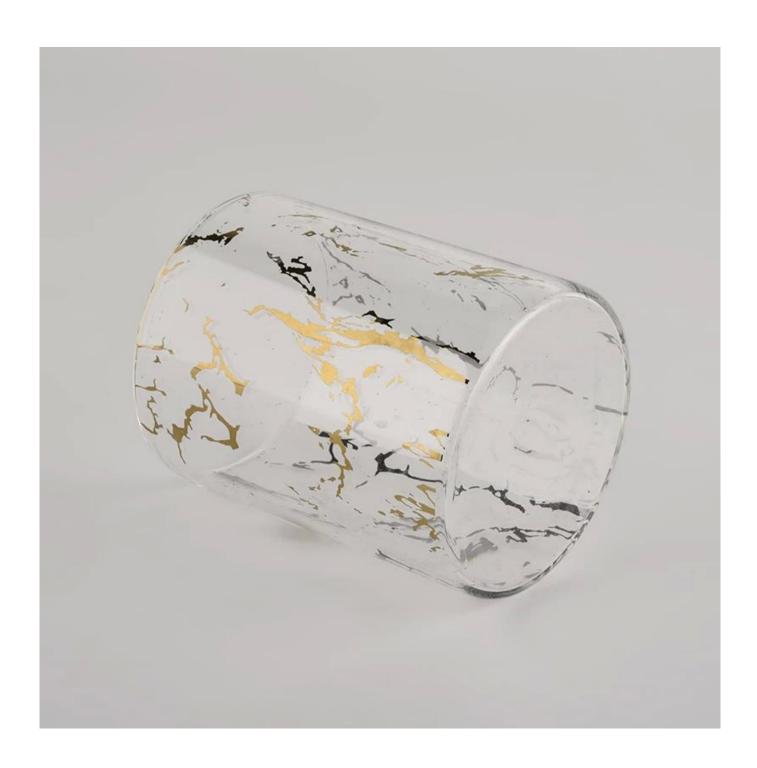

# **Sunny Glassware** 210ML luxury cylinder special decoration glass candle holder for wedding

### **Product Description**

| product<br>name   | Sunny Glassware 210ML luxury cylinder special decoration glass candle holder for wedding         |
|-------------------|--------------------------------------------------------------------------------------------------|
| Sample<br>time    | 1. 5 days if there is glass shape and size<br>2. 15 days, if you need new shapes and sizes glass |
| Measure           | Item No.:SGDP21101601 Top dia: 65 mm Bottom dia: 65 mm Height:82mm Weight: 79g Capcity: 210ml    |
| Packing           | Normal packing,Individual gift box, PVC box, window box, color box, white box, etc               |
| Delivery<br>time  | Within 35 days after the sample and order confirmed                                              |
| Payment<br>term   | 30% deposit by T/T in advance and the balance against the copy of B/L                            |
| Shipment          | By sea,by air,by Express and your shipping agent is acceptable                                   |
| Usage<br>Occasion | Home decor,Wedding Decoration,Wedding Favors,Decoration enhancement,                             |