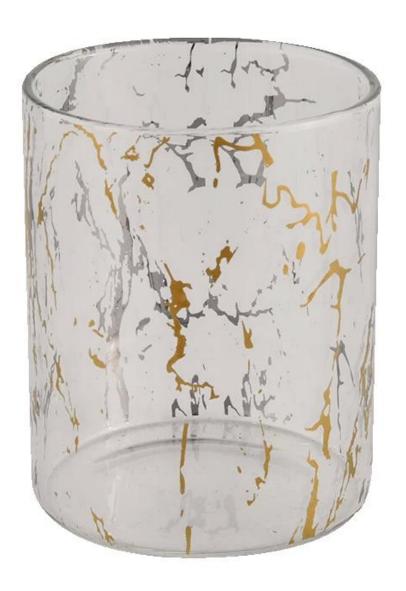

# **Sunny Glassware** 210ML luxury cylinder special decoration glass candle holder for wedding

### **Product Description**

| product<br>name   | Sunny Glassware 210ML luxury cylinder special decoration glass candle holder for wedding         |
|-------------------|--------------------------------------------------------------------------------------------------|
| Sample<br>time    | 1. 5 days if there is glass shape and size<br>2. 15 days, if you need new shapes and sizes glass |
| Measure           | Item No.:SGDP21101601 Top dia: 65 mm Bottom dia: 65 mm Height:82mm Weight: 79g Capcity: 210ml    |
| Packing           | Normal packing,Individual gift box, PVC box, window box, color box, white box, etc               |
| Delivery<br>time  | Within 35 days after the sample and order confirmed                                              |
| Payment<br>term   | 30% deposit by T/T in advance and the balance against the copy of B/L                            |
| Shipment          | By sea,by air,by Express and your shipping agent is acceptable                                   |
| Usage<br>Occasion | Home decor,Wedding Decoration,Wedding Favors,Decoration enhancement,                             |