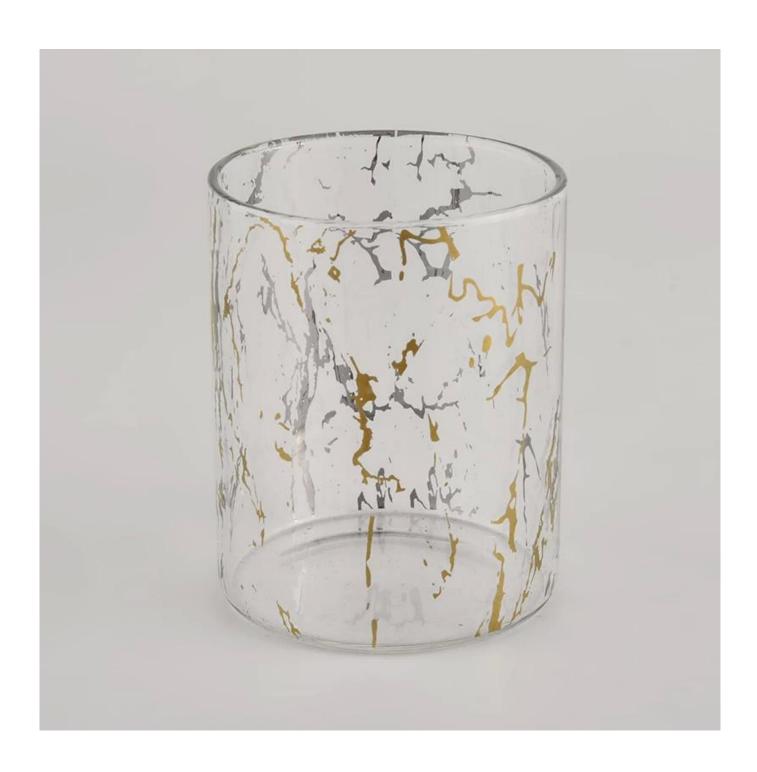

# **Sunny Glassware** 210ML luxury cylinder special decoration glass candle holder for wedding

### **Product Description**

| product<br>name   | Sunny Glassware 210ML luxury cylinder special decoration glass candle holder for wedding         |
|-------------------|--------------------------------------------------------------------------------------------------|
| Sample<br>time    | 1. 5 days if there is glass shape and size<br>2. 15 days, if you need new shapes and sizes glass |
| Measure           | Item No.:SGDP21101601 Top dia: 65 mm Bottom dia: 65 mm Height:82mm Weight: 79g Capcity: 210ml    |
| Packing           | Normal packing,Individual gift box, PVC box, window box, color box, white box, etc               |
| Delivery<br>time  | Within 35 days after the sample and order confirmed                                              |
| Payment<br>term   | 30% deposit by T/T in advance and the balance against the copy of B/L                            |
| Shipment          | By sea,by air,by Express and your shipping agent is acceptable                                   |
| Usage<br>Occasion | Home decor,Wedding Decoration,Wedding Favors,Decoration enhancement,                             |