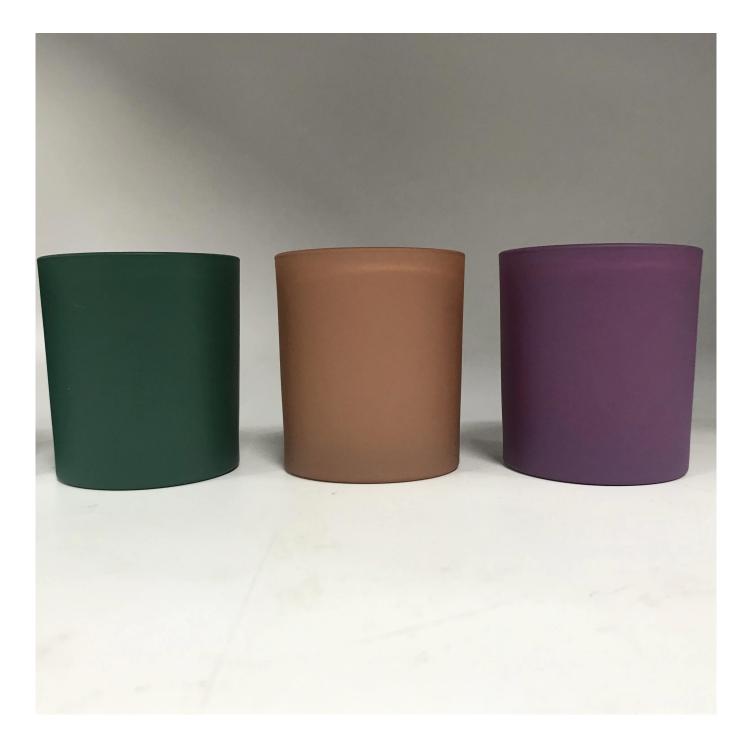

| Product Name   | matte colored glass candle jars with metal lid                                                                                                       |
|----------------|------------------------------------------------------------------------------------------------------------------------------------------------------|
| Sample time    | <ol> <li>5 days if at exist shaped and size of glass</li> <li>15 days if need new shape or size of glass</li> </ol>                                  |
| Measure(mm)    | Item#SGSQ8090-1<br>Top dia:80mm<br>Bottom dia:75mm<br>Height:90mm<br>Weight:303g<br>Capacity:290ml<br>matte colored glass candle jars with metal lid |
| Packing        | Normal packing,Individual gift box, PVC box, window box, color box, white box, etc                                                                   |
| Delivery time  | Within 35 days after the sample and order confirmed                                                                                                  |
| Payment term   | 30% deposit by T/T in advance and the balance against the copy of B/L                                                                                |
| Shipment       | By sea,by air,by Express and your shipping agent is acceptable                                                                                       |
| Usage Occasion | Home decor,Wedding Decoration,Wedding Favors,Decoration enhancement,                                                                                 |