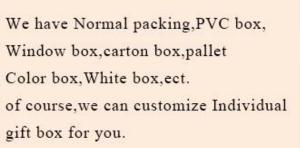

#### Packaging & Shipping

| Product Name   | matte colored glass candle jars with metal lid                                                                                                       |
|----------------|------------------------------------------------------------------------------------------------------------------------------------------------------|
| Sample time    | <ol> <li>5 days if at exist shaped and size of glass</li> <li>15 days if need new shape or size of glass</li> </ol>                                  |
| Measure(mm)    | Item#SGSQ8090-1<br>Top dia:80mm<br>Bottom dia:75mm<br>Height:90mm<br>Weight:303g<br>Capacity:290ml<br>matte colored glass candle jars with metal lid |
| Packing        | Normal packing,Individual gift box, PVC box, window box, color box, white box, etc                                                                   |
| Delivery time  | Within 35 days after the sample and order confirmed                                                                                                  |
| Payment term   | 30% deposit by T/T in advance and the balance against the copy of B/L                                                                                |
| Shipment       | By sea,by air,by Express and your shipping agent is acceptable                                                                                       |
| Usage Occasion | Home decor,Wedding Decoration,Wedding Favors,Decoration enhancement,                                                                                 |