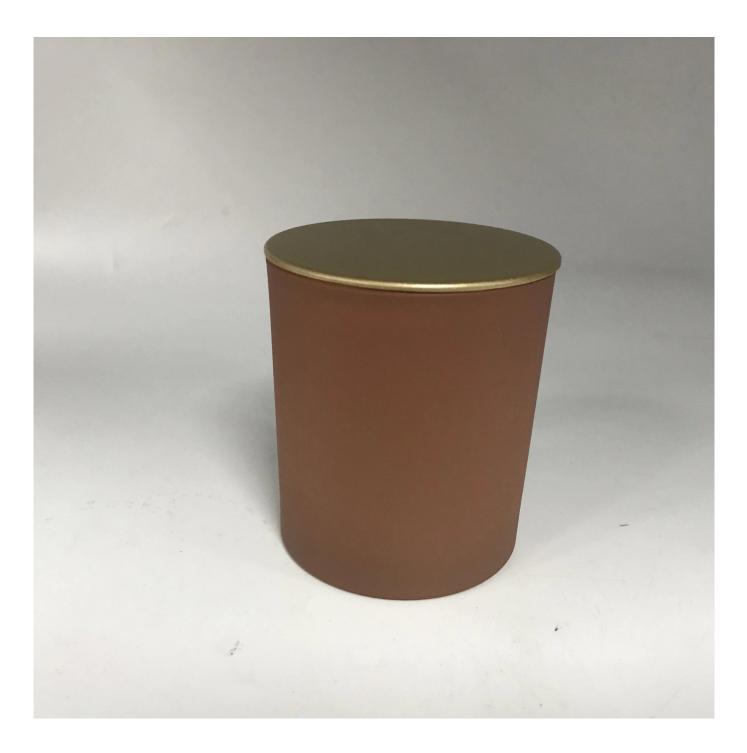

| Product Name   | matte colored glass candle jars with metal lid                                                                                                       |
|----------------|------------------------------------------------------------------------------------------------------------------------------------------------------|
| Sample time    | <ol> <li>5 days if at exist shaped and size of glass</li> <li>15 days if need new shape or size of glass</li> </ol>                                  |
| Measure(mm)    | Item#SGSQ8090-1<br>Top dia:80mm<br>Bottom dia:75mm<br>Height:90mm<br>Weight:303g<br>Capacity:290ml<br>matte colored glass candle jars with metal lid |
| Packing        | Normal packing,Individual gift box, PVC box, window box, color box, white box, etc                                                                   |
| Delivery time  | Within 35 days after the sample and order confirmed                                                                                                  |
| Payment term   | 30% deposit by T/T in advance and the balance against the copy of B/L                                                                                |
| Shipment       | By sea,by air,by Express and your shipping agent is acceptable                                                                                       |
| Usage Occasion | Home decor,Wedding Decoration,Wedding Favors,Decoration enhancement,                                                                                 |