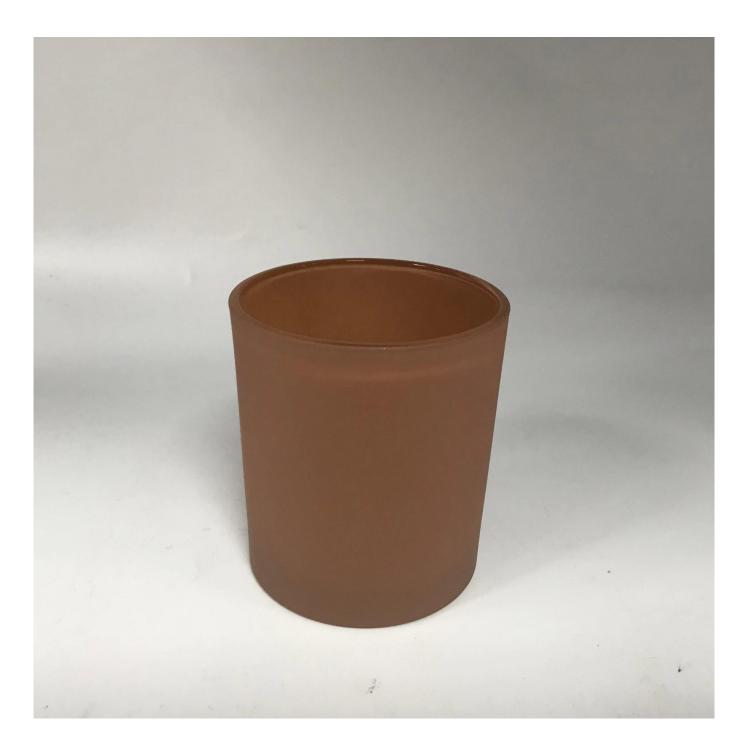

#### **Product Description**

All the pictures on this site are copyrighted by Sunny Glassware. Any unauthorized copy will

be regarded as copyright infringement.

This **candle bowl** is made of sodalime in high quality. It is suitable for all kinds of candle or soy wax. We can do any customized print on the glass. Finish MOQ is 3000pcs per design.

| Product Name   | matte colored glass candle jars with metal lid                                                                                                       |
|----------------|------------------------------------------------------------------------------------------------------------------------------------------------------|
| Sample time    | <ol> <li>5 days if at exist shaped and size of glass</li> <li>15 days if need new shape or size of glass</li> </ol>                                  |
| Measure(mm)    | Item#SGSQ8090-1<br>Top dia:80mm<br>Bottom dia:75mm<br>Height:90mm<br>Weight:303g<br>Capacity:290ml<br>matte colored glass candle jars with metal lid |
| Packing        | Normal packing,Individual gift box, PVC box, window box, color box, white box, etc                                                                   |
| Delivery time  | Within 35 days after the sample and order confirmed                                                                                                  |
| Payment term   | 30% deposit by T/T in advance and the balance against the copy of B/L                                                                                |
| Shipment       | By sea,by air,by Express and your shipping agent is acceptable                                                                                       |
| Usage Occasion | Home decor,Wedding Decoration,Wedding Favors,Decoration enhancement,                                                                                 |