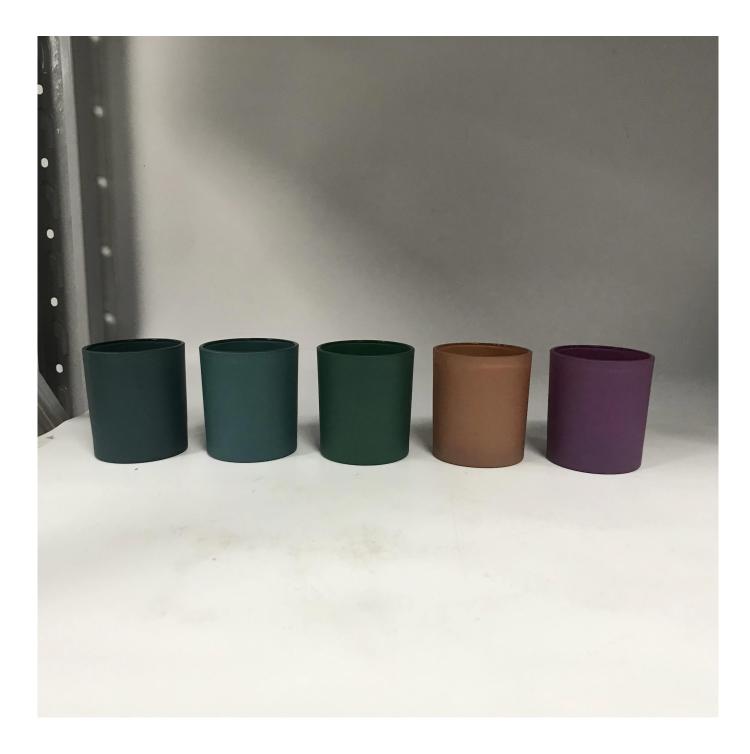

| Product Name   | matte colored glass candle jars with metal lid                                                                                                       |
|----------------|------------------------------------------------------------------------------------------------------------------------------------------------------|
| Sample time    | <ol> <li>5 days if at exist shaped and size of glass</li> <li>15 days if need new shape or size of glass</li> </ol>                                  |
| Measure(mm)    | Item#SGSQ8090-1<br>Top dia:80mm<br>Bottom dia:75mm<br>Height:90mm<br>Weight:303g<br>Capacity:290ml<br>matte colored glass candle jars with metal lid |
| Packing        | Normal packing,Individual gift box, PVC box, window box, color box, white box, etc                                                                   |
| Delivery time  | Within 35 days after the sample and order confirmed                                                                                                  |
| Payment term   | 30% deposit by T/T in advance and the balance against the copy of B/L                                                                                |
| Shipment       | By sea,by air,by Express and your shipping agent is acceptable                                                                                       |
| Usage Occasion | Home decor,Wedding Decoration,Wedding Favors,Decoration enhancement,                                                                                 |