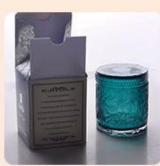

#### **Product Description**

All the pictures on this site are copyrighted by Sunny Glassware. Any unauthorized copy will

be regarded as copyright infringement.

This **candle bowl** is made of sodalime in high quality. It is suitable for all kinds of candle or soy wax. We can do any customized print on the glass. Finish MOQ is 3000pcs per design.

| Product Name   | matte colored glass candle jars with metal lid                                                                                                       |
|----------------|------------------------------------------------------------------------------------------------------------------------------------------------------|
| Sample time    | <ol> <li>5 days if at exist shaped and size of glass</li> <li>15 days if need new shape or size of glass</li> </ol>                                  |
| Measure(mm)    | Item#SGSQ8090-1<br>Top dia:80mm<br>Bottom dia:75mm<br>Height:90mm<br>Weight:303g<br>Capacity:290ml<br>matte colored glass candle jars with metal lid |
| Packing        | Normal packing,Individual gift box, PVC box, window box, color box, white box, etc                                                                   |
| Delivery time  | Within 35 days after the sample and order confirmed                                                                                                  |
| Payment term   | 30% deposit by T/T in advance and the balance against the copy of B/L                                                                                |
| Shipment       | By sea,by air,by Express and your shipping agent is acceptable                                                                                       |
| Usage Occasion | Home decor,Wedding Decoration,Wedding Favors,Decoration enhancement,                                                                                 |