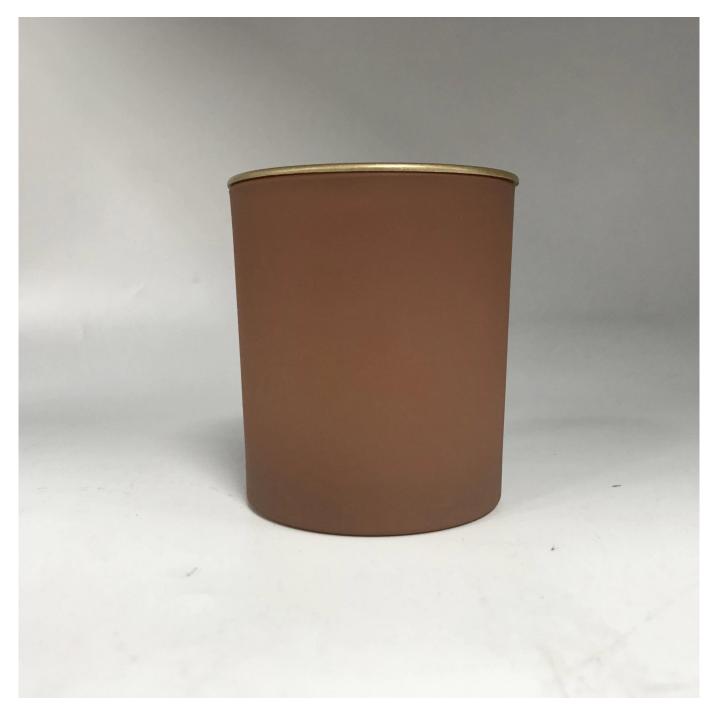

#### **Product Description**

All the pictures on this site are copyrighted by Sunny Glassware. Any unauthorized copy will

be regarded as copyright infringement.

This **candle bowl** is made of sodalime in high quality. It is suitable for all kinds of candle or soy wax. We can do any customized print on the glass. Finish MOQ is 3000pcs per design.

| Product Name   | matte colored glass candle jars with metal lid                                                                                                       |
|----------------|------------------------------------------------------------------------------------------------------------------------------------------------------|
| Sample time    | <ol> <li>5 days if at exist shaped and size of glass</li> <li>15 days if need new shape or size of glass</li> </ol>                                  |
| Measure(mm)    | Item#SGSQ8090-1<br>Top dia:80mm<br>Bottom dia:75mm<br>Height:90mm<br>Weight:303g<br>Capacity:290ml<br>matte colored glass candle jars with metal lid |
| Packing        | Normal packing,Individual gift box, PVC box, window box, color box, white box, etc                                                                   |
| Delivery time  | Within 35 days after the sample and order confirmed                                                                                                  |
| Payment term   | 30% deposit by T/T in advance and the balance against the copy of B/L                                                                                |
| Shipment       | By sea,by air,by Express and your shipping agent is acceptable                                                                                       |
| Usage Occasion | Home decor,Wedding Decoration,Wedding Favors,Decoration enhancement,                                                                                 |