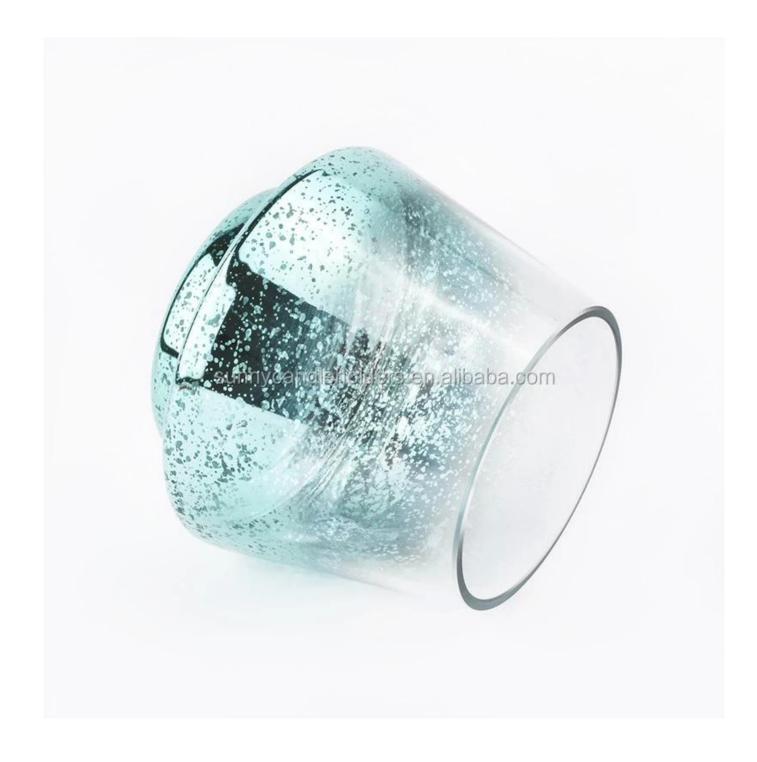

# stackable customized electroplating glass candle holders

**Product Description** 

This **candle holder** is designed by our professional designers team. It is made from deep processing and kept good quality. It is suitable for home, wedding, party decorations and so on.

| Product name   | stackable customized electroplating glass candle holders                                                                                                          |
|----------------|-------------------------------------------------------------------------------------------------------------------------------------------------------------------|
| Sample time    | <ol> <li>5 days if at exist shaped and size of glass</li> <li>15 days if need new shape or size of glass</li> </ol>                                               |
| Measure(mm)    | Top dia: 75mm<br>Bottom dia: 70mm<br>Height: 92mm<br>Max dia:104mm<br>Weight: 250g<br>Capacity: 435ml<br>stackable customized electroplating glass candle holders |
| Packing        | Normal packing,Individual gift box, PVC box, window box, color box, white box, etc                                                                                |
| Delivery time  | Within 35 days after the sample and order confirmed                                                                                                               |
| Payment term   | 30% deposit by T/T in advance and the balance against the copy of B/L                                                                                             |
| Shipment       | By sea,by air,by Express and your shipping agent is acceptable                                                                                                    |
| Usage Occasion | Home decor, Wedding Decoration, Wedding Favors, Decoration enhancement,                                                                                           |