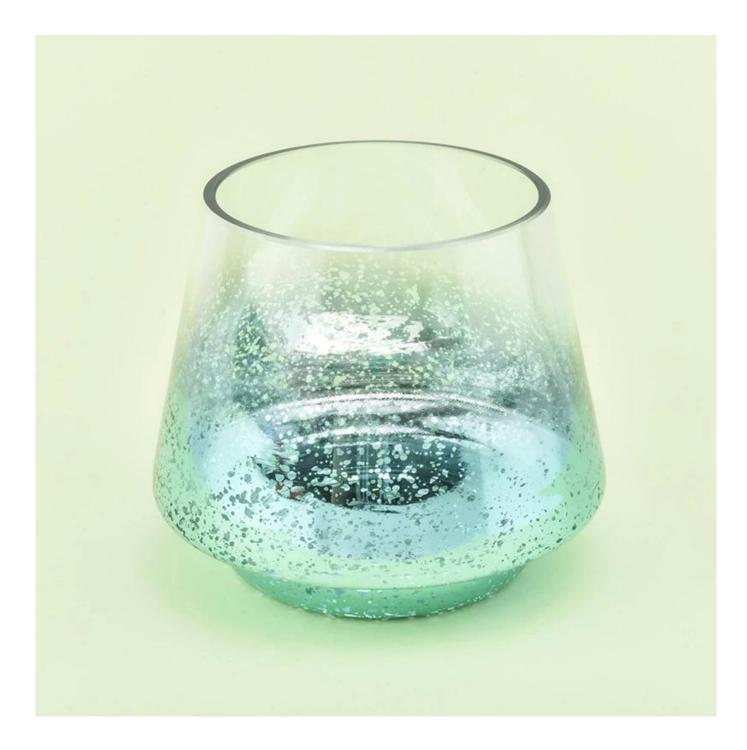

# stackable customized electroplating glass candle holders

**Product Description** 

This **candle holder** is designed by our professional designers team. It is made from deep processing and kept good quality. It is suitable for home, wedding, party decorations and so on.

| Product name   | stackable customized electroplating glass candle holders                                                                                                          |
|----------------|-------------------------------------------------------------------------------------------------------------------------------------------------------------------|
| Sample time    | <ol> <li>5 days if at exist shaped and size of glass</li> <li>15 days if need new shape or size of glass</li> </ol>                                               |
| Measure(mm)    | Top dia: 75mm<br>Bottom dia: 70mm<br>Height: 92mm<br>Max dia:104mm<br>Weight: 250g<br>Capacity: 435ml<br>stackable customized electroplating glass candle holders |
| Packing        | Normal packing,Individual gift box, PVC box, window box, color box, white box, etc                                                                                |
| Delivery time  | Within 35 days after the sample and order confirmed                                                                                                               |
| Payment term   | 30% deposit by T/T in advance and the balance against the copy of B/L                                                                                             |
| Shipment       | By sea,by air,by Express and your shipping agent is acceptable                                                                                                    |
| Usage Occasion | Home decor, Wedding Decoration, Wedding Favors, Decoration enhancement,                                                                                           |