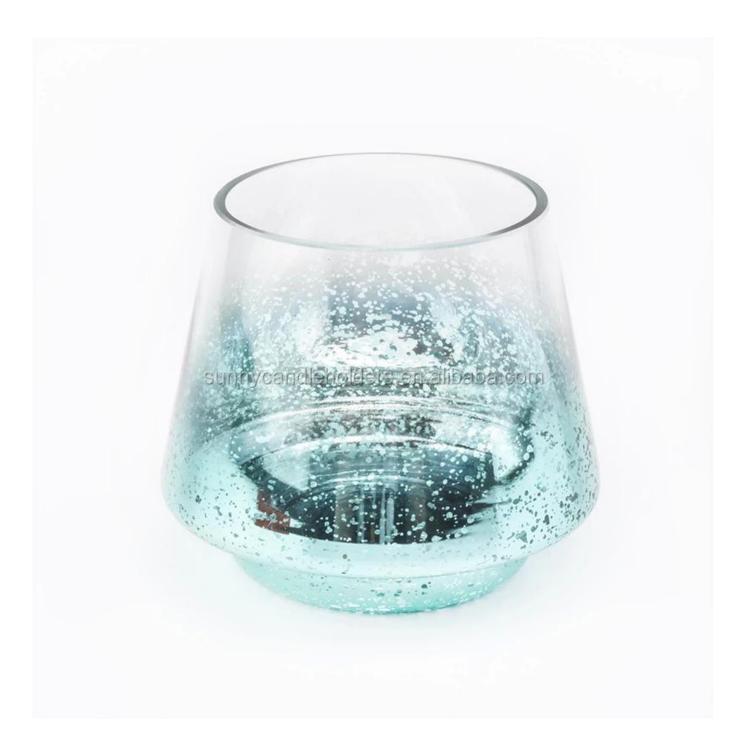

# stackable customized electroplating glass candle holders

**Product Description** 

This **candle holder** is designed by our professional designers team. It is made from deep processing and kept good quality. It is suitable for home, wedding, party decorations and so on.

| Product name   | stackable customized electroplating glass candle holders                                                                                                          |
|----------------|-------------------------------------------------------------------------------------------------------------------------------------------------------------------|
| Sample time    | <ol> <li>5 days if at exist shaped and size of glass</li> <li>15 days if need new shape or size of glass</li> </ol>                                               |
| Measure(mm)    | Top dia: 75mm<br>Bottom dia: 70mm<br>Height: 92mm<br>Max dia:104mm<br>Weight: 250g<br>Capacity: 435ml<br>stackable customized electroplating glass candle holders |
| Packing        | Normal packing,Individual gift box, PVC box, window box, color box, white box, etc                                                                                |
| Delivery time  | Within 35 days after the sample and order confirmed                                                                                                               |
| Payment term   | 30% deposit by T/T in advance and the balance against the copy of B/L                                                                                             |
| Shipment       | By sea,by air,by Express and your shipping agent is acceptable                                                                                                    |
| Usage Occasion | Home decor, Wedding Decoration, Wedding Favors, Decoration enhancement,                                                                                           |