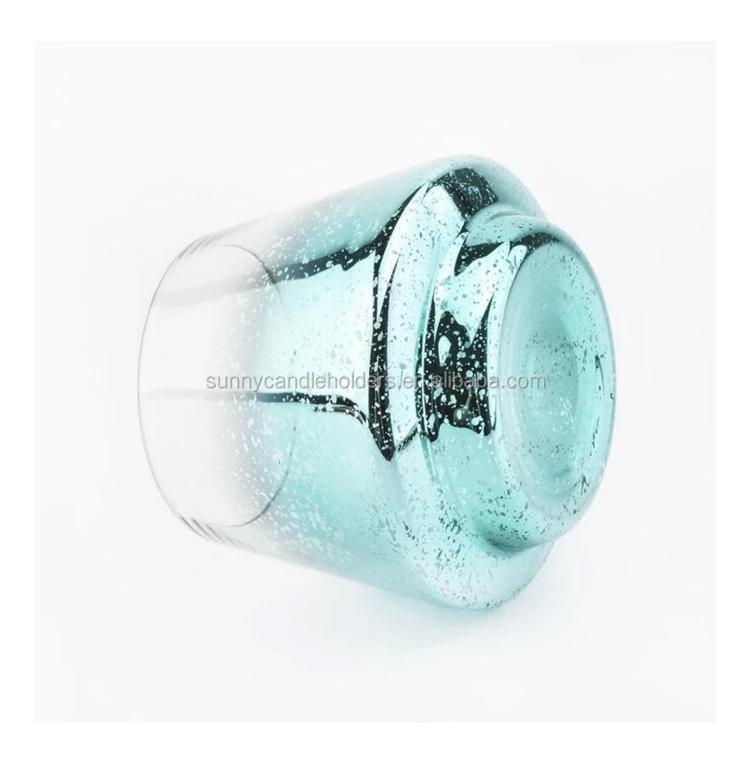

# stackable customized electroplating glass candle holders

**Product Description** 

This **candle holder** is designed by our professional designers team. It is made from deep processing and kept good quality. It is suitable for home, wedding, party decorations and so on.

| Product name   | stackable customized electroplating glass candle holders                                                                                                          |
|----------------|-------------------------------------------------------------------------------------------------------------------------------------------------------------------|
| Sample time    | <ol> <li>5 days if at exist shaped and size of glass</li> <li>15 days if need new shape or size of glass</li> </ol>                                               |
| Measure(mm)    | Top dia: 75mm<br>Bottom dia: 70mm<br>Height: 92mm<br>Max dia:104mm<br>Weight: 250g<br>Capacity: 435ml<br>stackable customized electroplating glass candle holders |
| Packing        | Normal packing,Individual gift box, PVC box, window box, color box, white box, etc                                                                                |
| Delivery time  | Within 35 days after the sample and order confirmed                                                                                                               |
| Payment term   | 30% deposit by T/T in advance and the balance against the copy of B/L                                                                                             |
| Shipment       | By sea,by air,by Express and your shipping agent is acceptable                                                                                                    |
| Usage Occasion | Home decor, Wedding Decoration, Wedding Favors, Decoration enhancement,                                                                                           |