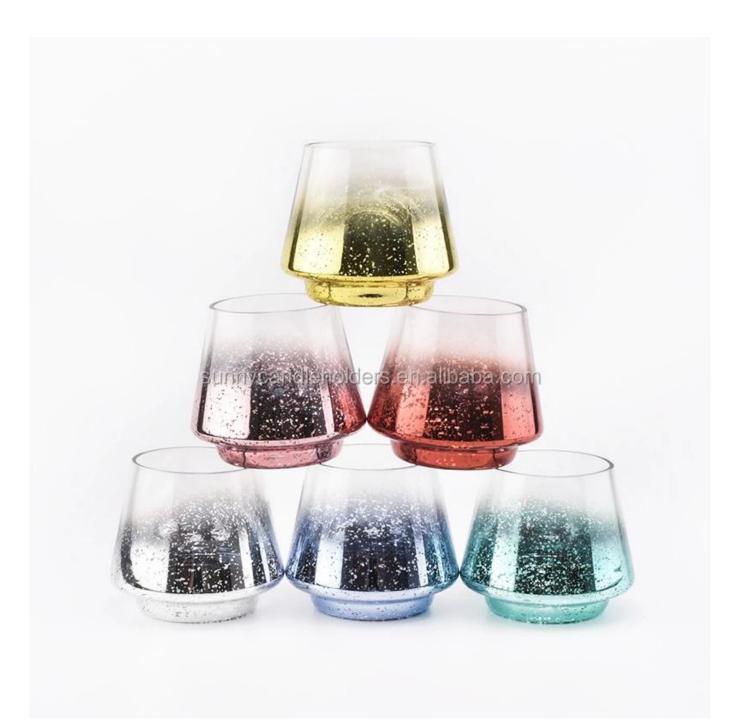

# stackable customized electroplating glass candle holders

**Product Description** 

This **candle holder** is designed by our professional designers team. It is made from deep processing and kept good quality. It is suitable for home, wedding, party decorations and so on.

| Product name   | stackable customized electroplating glass candle holders                                                                                                          |
|----------------|-------------------------------------------------------------------------------------------------------------------------------------------------------------------|
| Sample time    | <ol> <li>5 days if at exist shaped and size of glass</li> <li>15 days if need new shape or size of glass</li> </ol>                                               |
| Measure(mm)    | Top dia: 75mm<br>Bottom dia: 70mm<br>Height: 92mm<br>Max dia:104mm<br>Weight: 250g<br>Capacity: 435ml<br>stackable customized electroplating glass candle holders |
| Packing        | Normal packing,Individual gift box, PVC box, window box, color box, white box, etc                                                                                |
| Delivery time  | Within 35 days after the sample and order confirmed                                                                                                               |
| Payment term   | 30% deposit by T/T in advance and the balance against the copy of B/L                                                                                             |
| Shipment       | By sea,by air,by Express and your shipping agent is acceptable                                                                                                    |
| Usage Occasion | Home decor, Wedding Decoration, Wedding Favors, Decoration enhancement,                                                                                           |