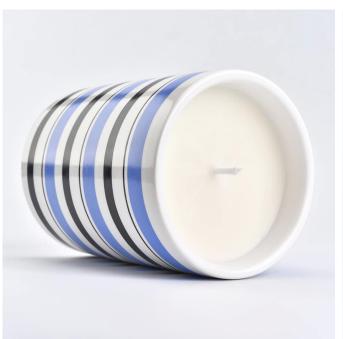

soy wax candle ceramic jar, decorative colored candle containers

| Product name   | soy wax candle ceramic jar, decorative colored candle containers                                       |
|----------------|--------------------------------------------------------------------------------------------------------|
| Sample time    | <ol> <li>5-7 days if at exist shaped and size</li> <li>15-20 days if need new shape or size</li> </ol> |
| Measure(mm)    | Top Dia:78mm Bottom Dia:76mm Height:100mm Weght:236g Capacity:310ml                                    |
| Packing        | Normal packing,Individual gift box, PVC box, window box, color box, white box, etc                     |
| Delivery time  | Within 35 days after the sample and order confirmed                                                    |
| Payment term   | 30% deposit by T/T in advance and the balance against the copy of B/L                                  |
| Shipment       | By sea,by air,by Express and your shipping agent is acceptable                                         |
| Usage Occasion | Home decor, Wedding Decoration, Wedding Favors, Decoration enhancement,                                |