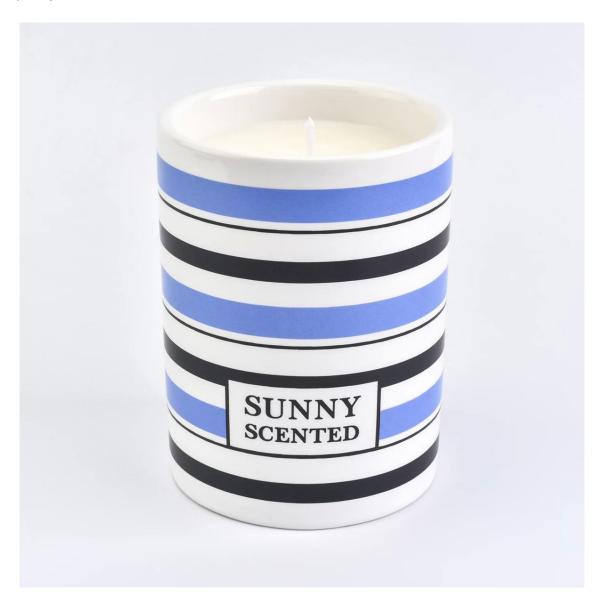

soy wax candle ceramic jar, decorative colored candle containers

### **Product Description**

This **candle holder** is designed by our professional designers team. It is made from deep processing and kept good quality. A nice choice for home, wedding, party decorations

| Product name   | soy wax candle ceramic jar, decorative colored candle containers                                       |
|----------------|--------------------------------------------------------------------------------------------------------|
| Sample time    | <ol> <li>5-7 days if at exist shaped and size</li> <li>15-20 days if need new shape or size</li> </ol> |
| Measure(mm)    | Top Dia:78mm Bottom Dia:76mm Height:100mm Weght:236g Capacity:310ml                                    |
| Packing        | Normal packing,Individual gift box, PVC box, window box, color box, white box, etc                     |
| Delivery time  | Within 35 days after the sample and order confirmed                                                    |
| Payment term   | 30% deposit by T/T in advance and the balance against the copy of B/L                                  |
| Shipment       | By sea,by air,by Express and your shipping agent is acceptable                                         |
| Usage Occasion | Home decor, Wedding Decoration, Wedding Favors, Decoration enhancement,                                |