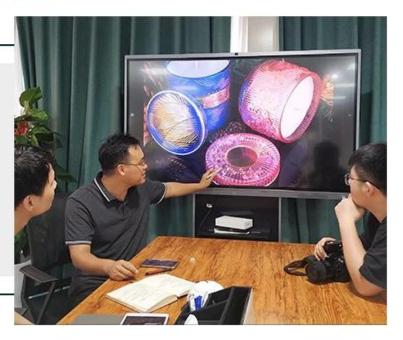

soy wax candle ceramic jar, decorative colored candle containers



### Achieve Customers' Ideas

get your ideas becoming creative fragrance products and

sell them very well

### Award-winning Design Team

won the trust of many upscale brands





### Excellent After-service

problem solved within 24 hours

### **Product Description**

This **candle holder** is designed by our professional designers team. It is made from deep processing and kept good quality. A nice choice for home, wedding, party decorations







| Product name   | soy wax candle ceramic jar, decorative colored candle containers                                       |
|----------------|--------------------------------------------------------------------------------------------------------|
| Sample time    | <ol> <li>5-7 days if at exist shaped and size</li> <li>15-20 days if need new shape or size</li> </ol> |
| Measure(mm)    | Top Dia:78mm Bottom Dia:76mm Height:100mm Weght:236g Capacity:310ml                                    |
| Packing        | Normal