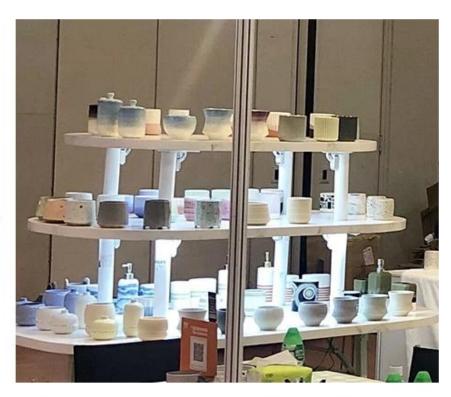

soy wax candle ceramic jar, decorative colored candle containers

| Product name   | soy wax candle ceramic jar, decorative colored candle containers                                       |
|----------------|--------------------------------------------------------------------------------------------------------|
| Sample time    | <ol> <li>5-7 days if at exist shaped and size</li> <li>15-20 days if need new shape or size</li> </ol> |
| Measure(mm)    | Top Dia:78mm Bottom Dia:76mm Height:100mm Weght:236g Capacity:310ml                                    |
| Packing        | Normal packing,Individual gift box, PVC box, window box, color box, white box, etc                     |
| Delivery time  | Within 35 days after the sample and order confirmed                                                    |
| Payment term   | 30% deposit by T/T in advance and the balance against the copy of B/L                                  |
| Shipment       | By sea,by air,by Express and your shipping agent is acceptable                                         |
| Usage Occasion | Home decor, Wedding Decoration, Wedding Favors, Decoration enhancement,                                |