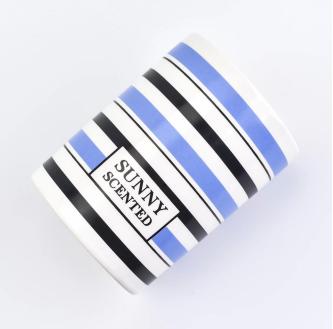

soy wax candle ceramic jar, decorative colored candle containers

| Product name   | soy wax candle ceramic jar, decorative colored candle containers                                       |
|----------------|--------------------------------------------------------------------------------------------------------|
| Sample time    | <ol> <li>5-7 days if at exist shaped and size</li> <li>15-20 days if need new shape or size</li> </ol> |
| Measure(mm)    | Top Dia:78mm Bottom Dia:76mm Height:100mm Weght:236g Capacity:310ml                                    |
| Packing        | Normal packing,Individual gift box, PVC box, window box, color box, white box, etc                     |
| Delivery time  | Within 35 days after the sample and order confirmed                                                    |
| Payment term   | 30% deposit by T/T in advance and the balance against the copy of B/L                                  |
| Shipment       | By sea,by air,by Express and your shipping agent is acceptable                                         |
| Usage Occasion | Home decor, Wedding Decoration, Wedding Favors, Decoration enhancement,                                |