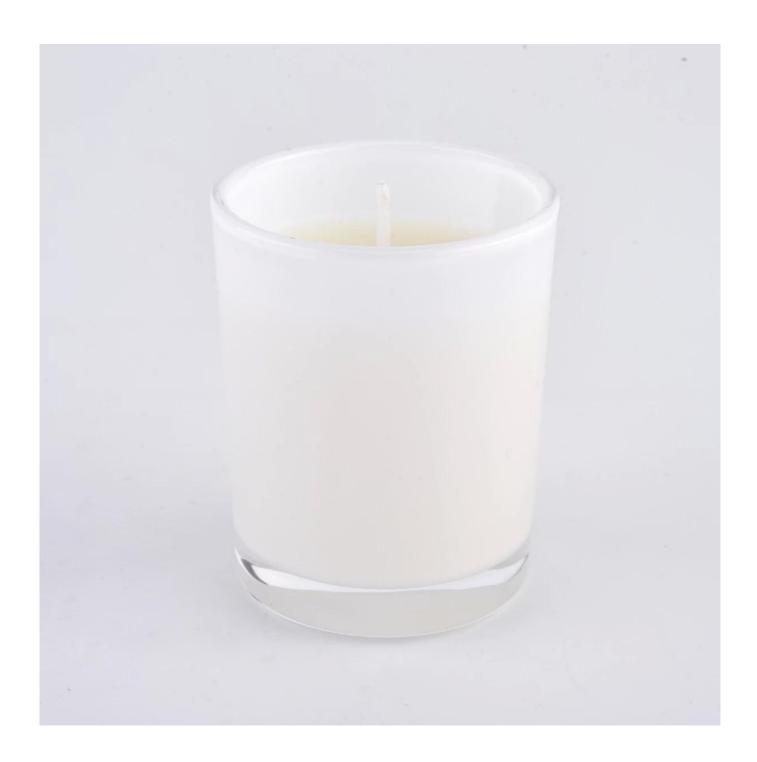

#### **Product Description**

| product name | small glass jars for candle making                                                                                  |
|--------------|---------------------------------------------------------------------------------------------------------------------|
| Sample time  | <ol> <li>5 days if at exist shaped and size of glass</li> <li>15 days if need new shape or size of glass</li> </ol> |
| Measure(mm)  | Item#SG103 Top dia:51mm Bottom dia: 45mm Height:63mm Capacity: 80ml MOQ: 3000 PCS                                   |