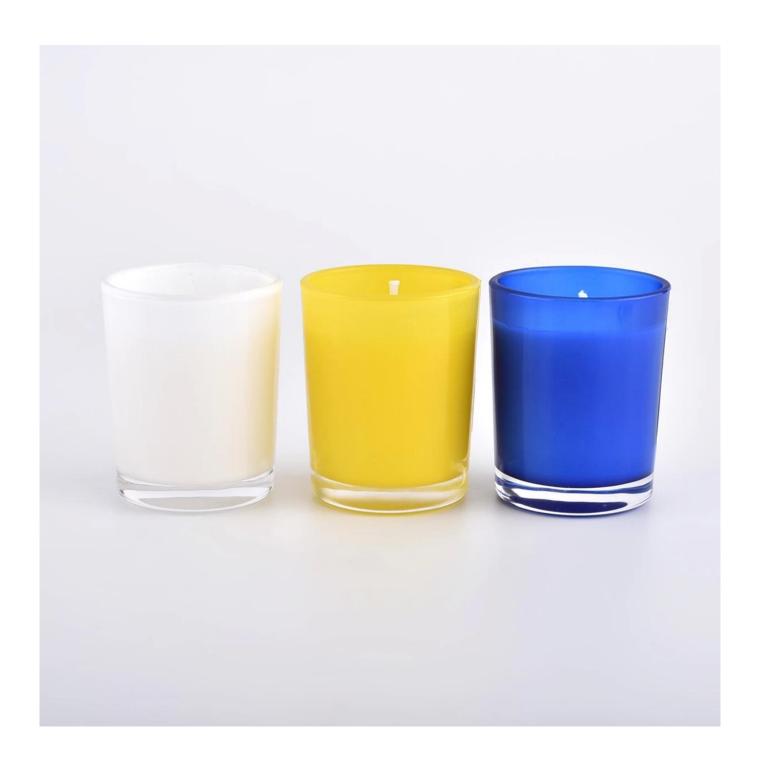

## small glass jars for candle making custom color and prints

#### **Product Description**

| product name | small glass jars for candle making                                                                                  |
|--------------|---------------------------------------------------------------------------------------------------------------------|
| Sample time  | <ol> <li>5 days if at exist shaped and size of glass</li> <li>15 days if need new shape or size of glass</li> </ol> |
| Measure(mm)  | Item#SG103 Top dia:51mm Bottom dia: 45mm Height:63mm Capacity: 80ml MOQ: 3000 PCS                                   |