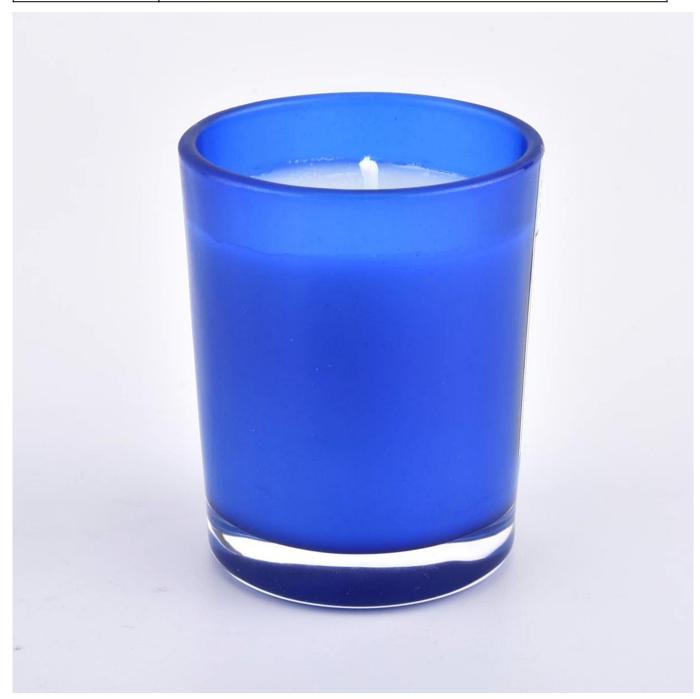

#### **Product Description**

| product name | small glass jars for candle making                                                                                  |
|--------------|---------------------------------------------------------------------------------------------------------------------|
| Sample time  | <ol> <li>5 days if at exist shaped and size of glass</li> <li>15 days if need new shape or size of glass</li> </ol> |
| Measure(mm)  | Item#SG103 Top dia:51mm Bottom dia: 45mm Height:63mm Capacity: 80ml MOQ: 3000 PCS                                   |