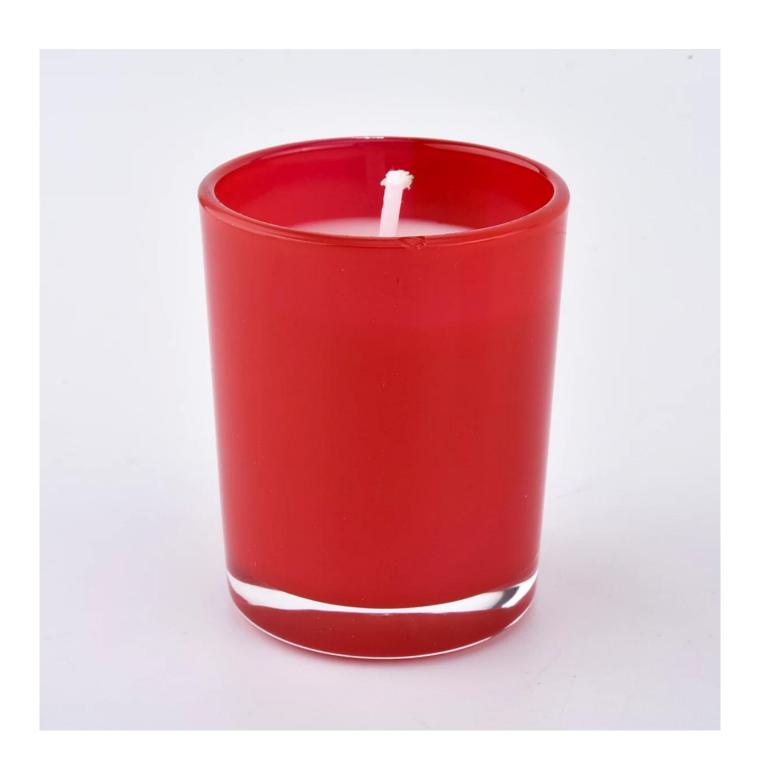

#### **Product Description**

| product name | small glass jars for candle making                                                                                  |
|--------------|---------------------------------------------------------------------------------------------------------------------|
| Sample time  | <ol> <li>5 days if at exist shaped and size of glass</li> <li>15 days if need new shape or size of glass</li> </ol> |
| Measure(mm)  | Item#SG103 Top dia:51mm Bottom dia: 45mm Height:63mm Capacity: 80ml MOQ: 3000 PCS                                   |