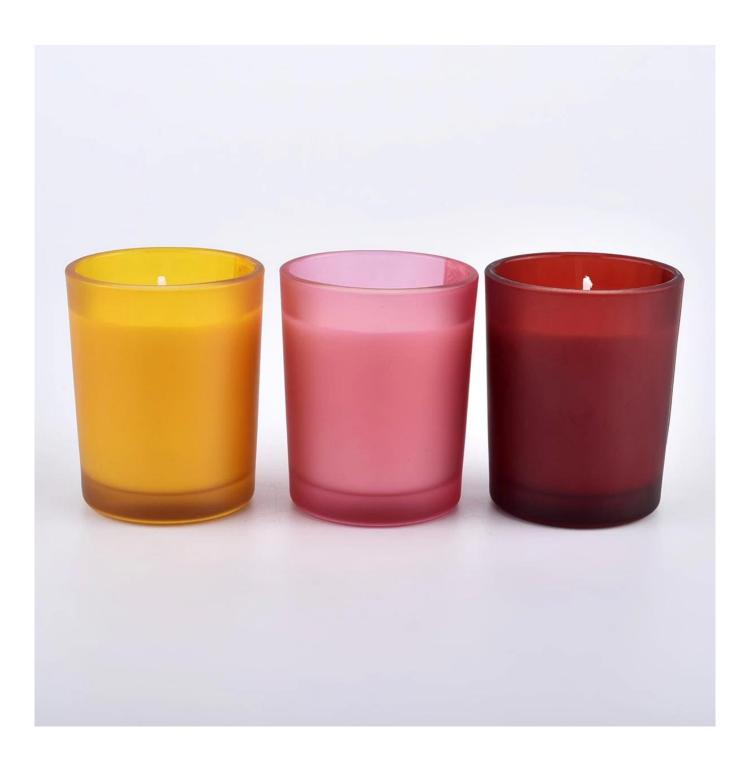

## small glass jars for candle making custom color and prints

#### **Product Description**

| product name | small glass jars for candle making                                                                                  |
|--------------|---------------------------------------------------------------------------------------------------------------------|
| Sample time  | <ol> <li>5 days if at exist shaped and size of glass</li> <li>15 days if need new shape or size of glass</li> </ol> |
| Measure(mm)  | Item#SG103 Top dia:51mm Bottom dia: 45mm Height:63mm Capacity: 80ml MOQ: 3000 PCS                                   |