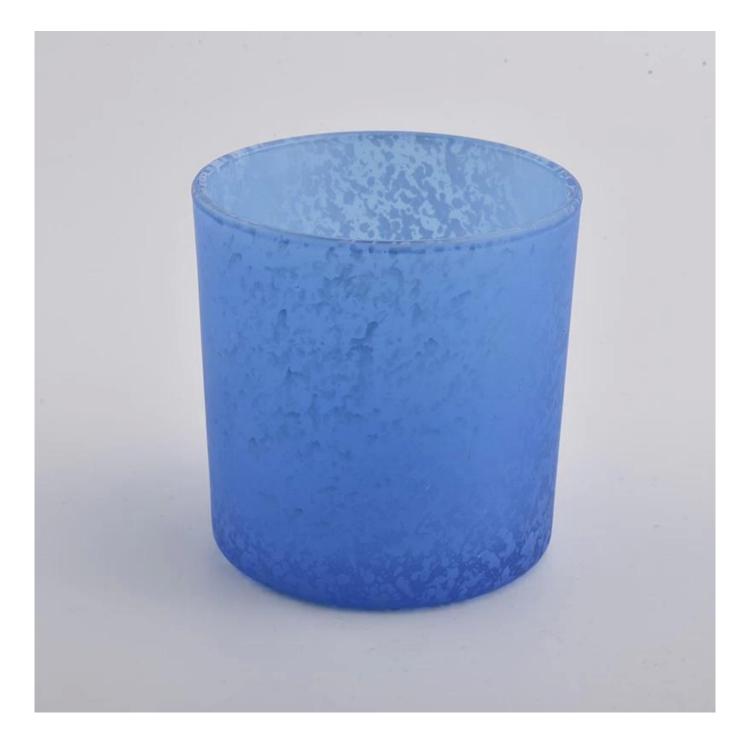

sky blue paintng glass candle jars in 8oz, 10oz, 14oz, 16oz

Such a large and abundant sample room

| Product<br>Name | sky blue paintng glass candle jars in 8oz, 10oz, 14oz, 16oz                                                         |
|-----------------|---------------------------------------------------------------------------------------------------------------------|
| Sample time     | <ol> <li>5 days if at exist shaped and size of glass</li> <li>15 days if need new shape or size of glass</li> </ol> |

| Measure(mm)          | SGJD21012903<br>Top dia: 100mm<br>Bottom dia: 93mm<br>Height: 100mm<br>Weight: 415g<br>Capacity: 550ml |
|----------------------|--------------------------------------------------------------------------------------------------------|
| Packing              | Normal packing,Individual gift box, PVC box, window box, color box, white box, etc                     |
| <b>Delivery time</b> | Within 35 days after the sample and order confirmed                                                    |
| Payment term         | 30% deposit by T/T in advance and the balance against the copy of B/L                                  |
| Shipment             | By sea,by air,by Express and your shipping agent is acceptable                                         |
| Usage<br>Occasion    | Home decor,Wedding Decoration,Wedding Favors,Decoration enhancement,                                   |