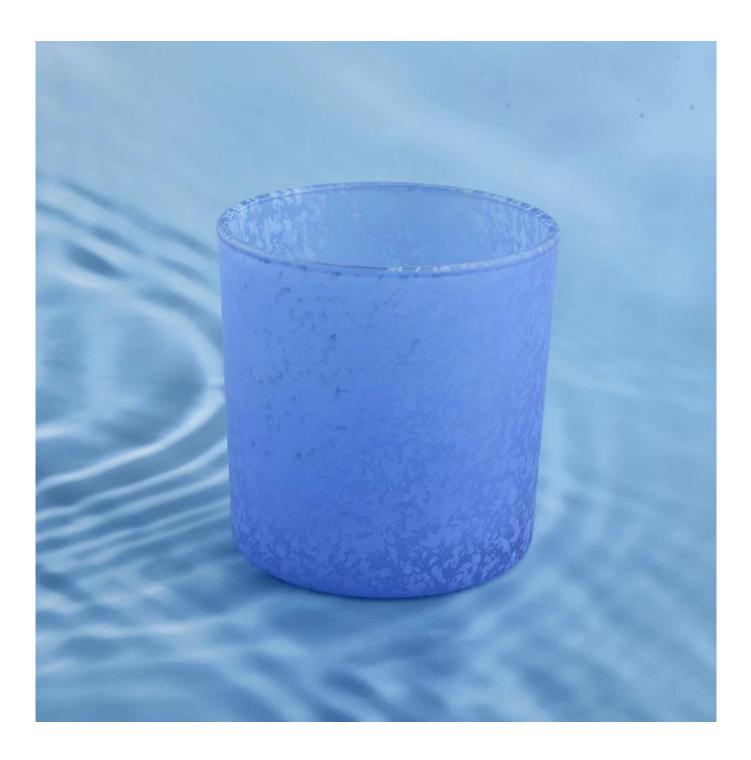

sky blue paintng glass candle jars in 8oz, 10oz, 14oz, 16oz

Such a large and abundant sample room

| Product<br>Name | sky blue paintng glass candle jars in 8oz, 10oz, 14oz, 16oz                                                         |
|-----------------|---------------------------------------------------------------------------------------------------------------------|
| Sample time     | <ol> <li>5 days if at exist shaped and size of glass</li> <li>15 days if need new shape or size of glass</li> </ol> |

| Measure(mm)          | SGJD21012903<br>Top dia: 100mm<br>Bottom dia: 93mm<br>Height: 100mm<br>Weight: 415g<br>Capacity: 550ml |
|----------------------|--------------------------------------------------------------------------------------------------------|
| Packing              | Normal packing,Individual gift box, PVC box, window box, color box, white box, etc                     |
| <b>Delivery time</b> | Within 35 days after the sample and order confirmed                                                    |
| Payment term         | 30% deposit by T/T in advance and the balance against the copy of B/L                                  |
| Shipment             | By sea,by air,by Express and your shipping agent is acceptable                                         |
| Usage<br>Occasion    | Home decor,Wedding Decoration,Wedding Favors,Decoration enhancement,                                   |