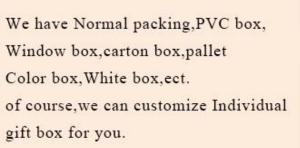

| Measure(mm)          | SGJD21012903<br>Top dia: 100mm<br>Bottom dia: 93mm<br>Height: 100mm<br>Weight: 415g<br>Capacity: 550ml |
|----------------------|--------------------------------------------------------------------------------------------------------|
| Packing              | Normal packing,Individual gift box, PVC box, window box, color box, white box, etc                     |
| <b>Delivery time</b> | Within 35 days after the sample and order confirmed                                                    |
| Payment term         | 30% deposit by T/T in advance and the balance against the copy of B/L                                  |
| Shipment             | By sea,by air,by Express and your shipping agent is acceptable                                         |
| Usage<br>Occasion    | Home decor,Wedding Decoration,Wedding Favors,Decoration enhancement,                                   |