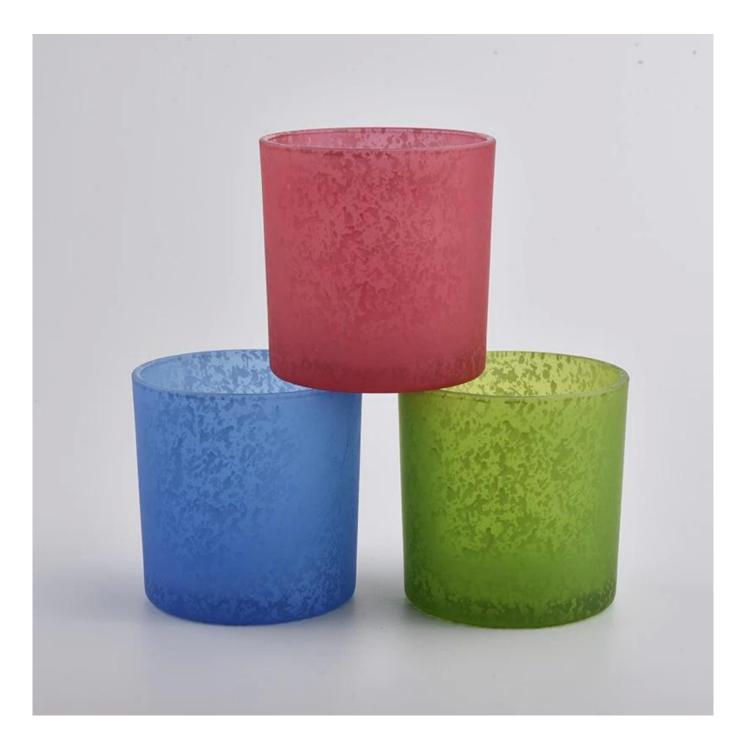

sky blue paintng glass candle jars in 8oz, 10oz, 14oz, 16oz

Such a large and abundant sample room

| Product<br>Name | sky blue paintng glass candle jars in 8oz, 10oz, 14oz, 16oz                                                         |
|-----------------|---------------------------------------------------------------------------------------------------------------------|
| Sample time     | <ol> <li>5 days if at exist shaped and size of glass</li> <li>15 days if need new shape or size of glass</li> </ol> |