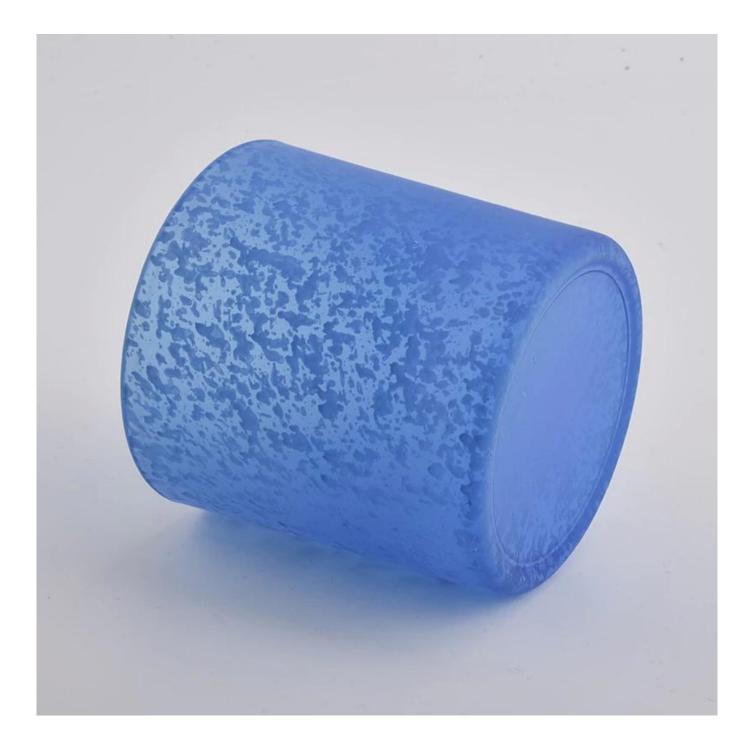

sky blue paintng glass candle jars in 8oz, 10oz, 14oz, 16oz

Such a large and abundant sample room

| Product<br>Name | sky blue paintng glass candle jars in 8oz, 10oz, 14oz, 16oz                                                         |
|-----------------|---------------------------------------------------------------------------------------------------------------------|
| Sample time     | <ol> <li>5 days if at exist shaped and size of glass</li> <li>15 days if need new shape or size of glass</li> </ol> |