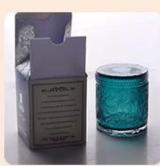

sky blue paintng glass candle jars in 8oz, 10oz, 14oz, 16oz

Such a large and abundant sample room

#### **Product Description**

All the pictures on this site are copyrighted by Sunny Glassware. Any unauthorized copy will

be regarded as copyright infringement.

This **candle bowl** is made of sodalime in high quality. It is suitable for all kinds of candle or soy wax. We can do any customized print on the glass. Finish MOQ is 3000pcs per design.