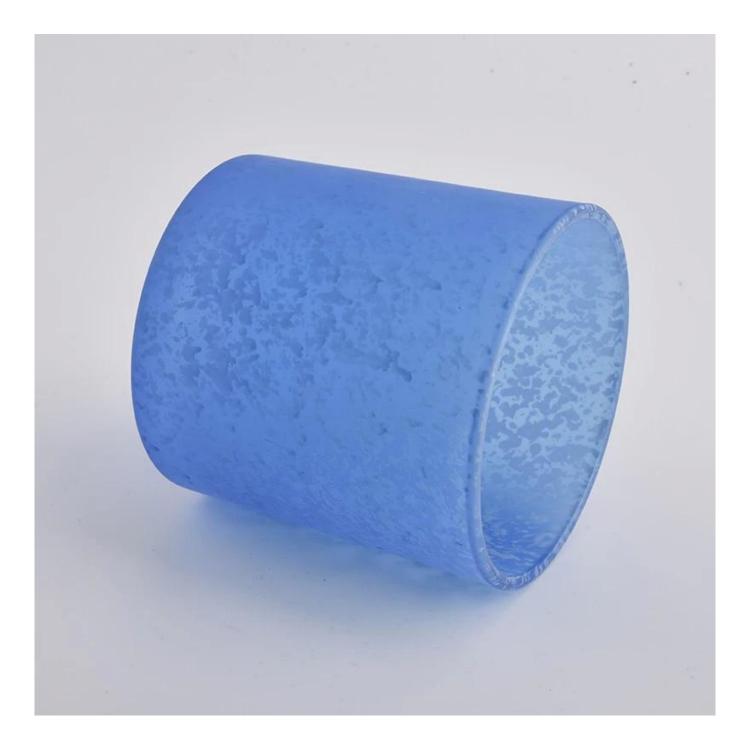

sky blue paintng glass candle jars in 8oz, 10oz, 14oz, 16oz

Such a large and abundant sample room

| Product<br>Name | sky blue paintng glass candle jars in 8oz, 10oz, 14oz, 16oz                                                         |
|-----------------|---------------------------------------------------------------------------------------------------------------------|
| Sample time     | <ol> <li>5 days if at exist shaped and size of glass</li> <li>15 days if need new shape or size of glass</li> </ol> |