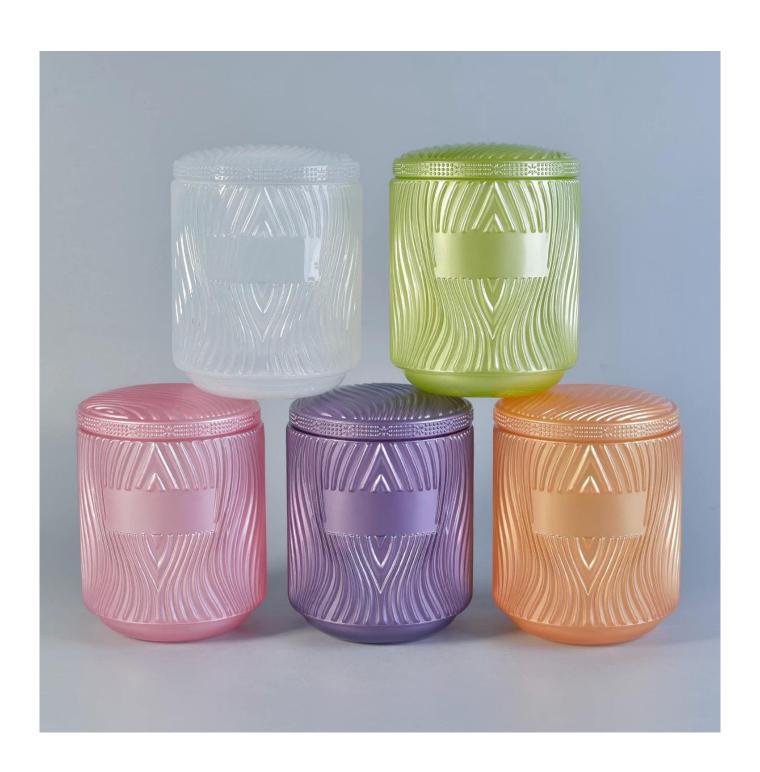

sky blue glass candle holder with lid, unique designed glass candle vessels

#### **Product Description**

| Product name   | sky blue glass candle holder with lid, unique designed glass candle vessels                                        |  |  |
|----------------|--------------------------------------------------------------------------------------------------------------------|--|--|
| Specification  | Top dia: 95mm Bottom dia:82mm Height: 110mm Capacity: 510ml Weight: 500g  Lid: Dia: 95mm Height: 11mm Weight: 150g |  |  |
| Sample time    | 5 days if at exist shaped and size of glass     3. 15 days if need new shape or size of glass                      |  |  |
| Packing        | Normal packing,Individual gift box, PVC box, window box, color box, white box, etc                                 |  |  |
| Delivery time  | Within 35 days after the sample and order confirmed                                                                |  |  |
| Payment term   | 30% deposit by T/T in advance and the balance against the copy of B/L                                              |  |  |
| Shipment       | By sea,by air,by Express and your shipping agent is acceptable                                                     |  |  |
| Usage Occasion | Home decor, Wedding Decoration, Wedding Favors, Decoration enhancement,                                            |  |  |