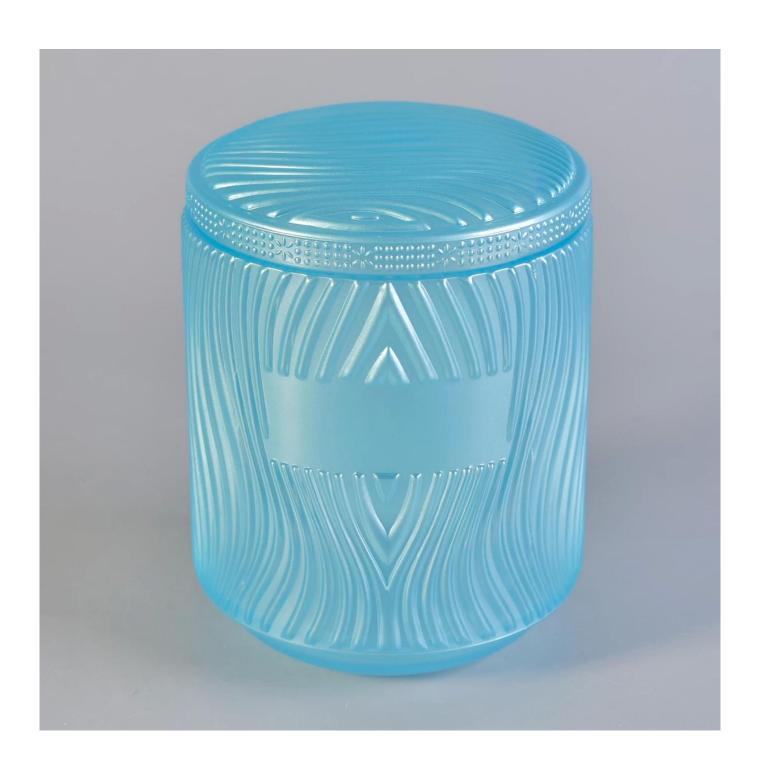

sky blue glass candle holder with lid, unique designed glass candle vessels

#### **Product Description**

| Product name   | sky blue glass candle holder with lid, unique designed glass candle vessels                                        |  |  |
|----------------|--------------------------------------------------------------------------------------------------------------------|--|--|
| Specification  | Top dia: 95mm Bottom dia:82mm Height: 110mm Capacity: 510ml Weight: 500g  Lid: Dia: 95mm Height: 11mm Weight: 150g |  |  |
| Sample time    | 5 days if at exist shaped and size of glass     3. 15 days if need new shape or size of glass                      |  |  |
| Packing        | Normal packing,Individual gift box, PVC box, window box, color box, white box, etc                                 |  |  |
| Delivery time  | Within 35 days after the sample and order confirmed                                                                |  |  |
| Payment term   | 30% deposit by T/T in advance and the balance against the copy of B/L                                              |  |  |
| Shipment       | By sea,by air,by Express and your shipping agent is acceptable                                                     |  |  |
| Usage Occasion | Home decor, Wedding Decoration, Wedding Favors, Decoration enhancement,                                            |  |  |