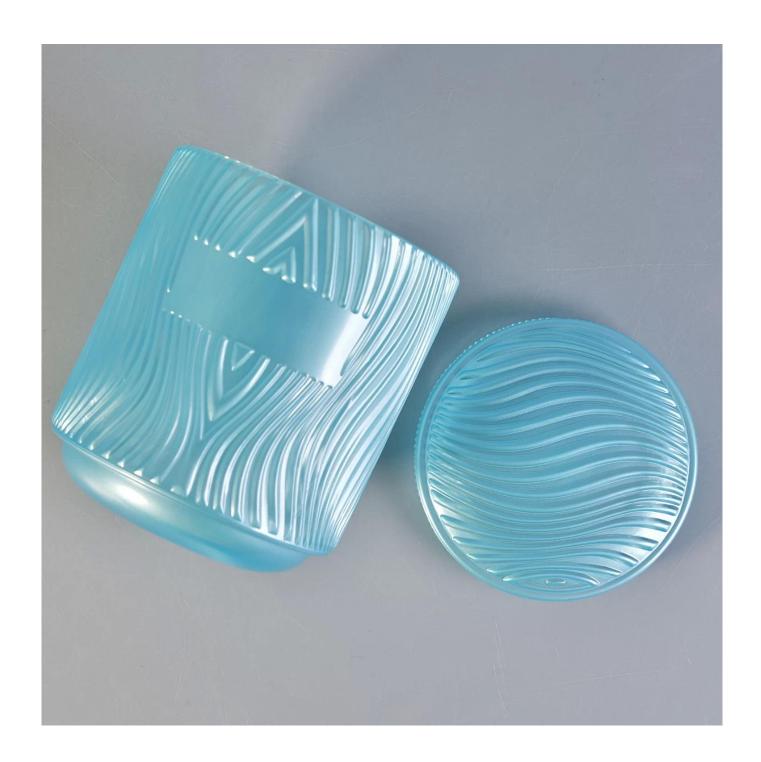

sky blue glass candle holder with lid, unique designed glass candle vessels

#### **Product Description**

| Product name   | sky blue glass candle holder with lid, unique designed glass candle vessels                                        |  |  |
|----------------|--------------------------------------------------------------------------------------------------------------------|--|--|
| Specification  | Top dia: 95mm Bottom dia:82mm Height: 110mm Capacity: 510ml Weight: 500g  Lid: Dia: 95mm Height: 11mm Weight: 150g |  |  |
| Sample time    | 5 days if at exist shaped and size of glass     3. 15 days if need new shape or size of glass                      |  |  |
| Packing        | Normal packing,Individual gift box, PVC box, window box, color box, white box, etc                                 |  |  |
| Delivery time  | Within 35 days after the sample and order confirmed                                                                |  |  |
| Payment term   | 30% deposit by T/T in advance and the balance against the copy of B/L                                              |  |  |
| Shipment       | By sea,by air,by Express and your shipping agent is acceptable                                                     |  |  |
| Usage Occasion | Home decor, Wedding Decoration, Wedding Favors, Decoration enhancement,                                            |  |  |