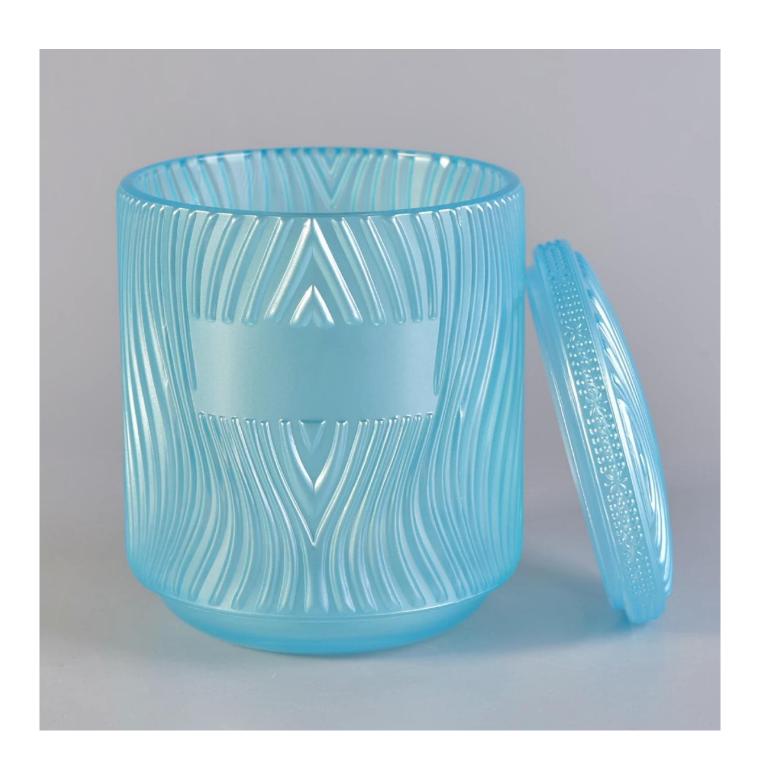

sky blue glass candle holder with lid, unique designed glass candle vessels

#### **Product Description**

| Product name   | sky blue glass candle holder with lid, unique designed glass candle vessels                                        |  |  |
|----------------|--------------------------------------------------------------------------------------------------------------------|--|--|
| Specification  | Top dia: 95mm Bottom dia:82mm Height: 110mm Capacity: 510ml Weight: 500g  Lid: Dia: 95mm Height: 11mm Weight: 150g |  |  |
| Sample time    | 5 days if at exist shaped and size of glass     3. 15 days if need new shape or size of glass                      |  |  |
| Packing        | Normal packing,Individual gift box, PVC box, window box, color box, white box, etc                                 |  |  |
| Delivery time  | Within 35 days after the sample and order confirmed                                                                |  |  |
| Payment term   | 30% deposit by T/T in advance and the balance against the copy of B/L                                              |  |  |
| Shipment       | By sea,by air,by Express and your shipping agent is acceptable                                                     |  |  |
| Usage Occasion | Home decor, Wedding Decoration, Wedding Favors, Decoration enhancement,                                            |  |  |