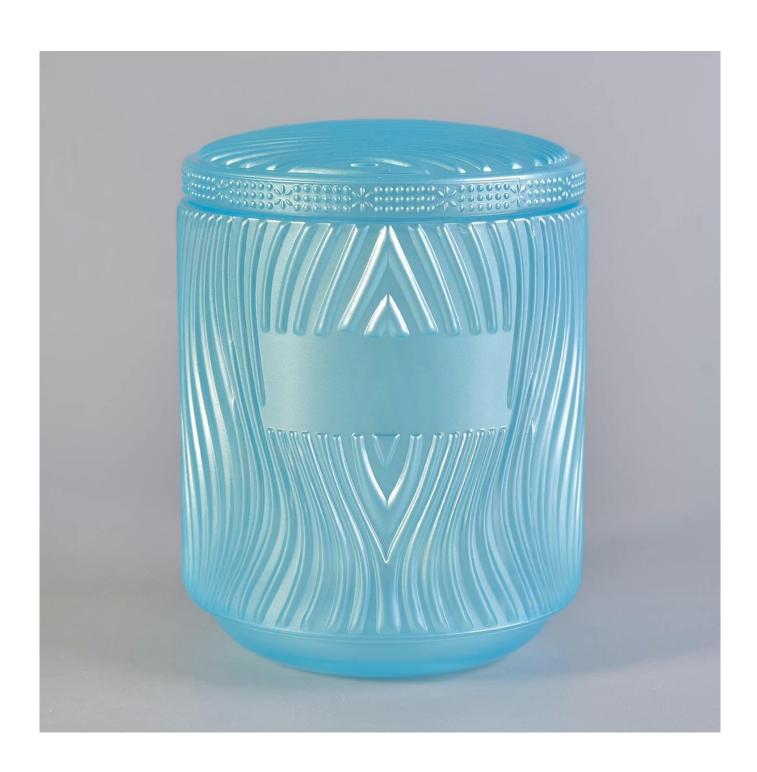

sky blue glass candle holder with lid, unique designed glass candle vessels

#### **Product Description**

| Product name   | sky blue glass candle holder with lid, unique designed glass candle vessels                                        |  |  |
|----------------|--------------------------------------------------------------------------------------------------------------------|--|--|
| Specification  | Top dia: 95mm Bottom dia:82mm Height: 110mm Capacity: 510ml Weight: 500g  Lid: Dia: 95mm Height: 11mm Weight: 150g |  |  |
| Sample time    | 5 days if at exist shaped and size of glass     3. 15 days if need new shape or size of glass                      |  |  |
| Packing        | Normal packing,Individual gift box, PVC box, window box, color box, white box, etc                                 |  |  |
| Delivery time  | Within 35 days after the sample and order confirmed                                                                |  |  |
| Payment term   | 30% deposit by T/T in advance and the balance against the copy of B/L                                              |  |  |
| Shipment       | By sea,by air,by Express and your shipping agent is acceptable                                                     |  |  |
| Usage Occasion | Home decor, Wedding Decoration, Wedding Favors, Decoration enhancement,                                            |  |  |