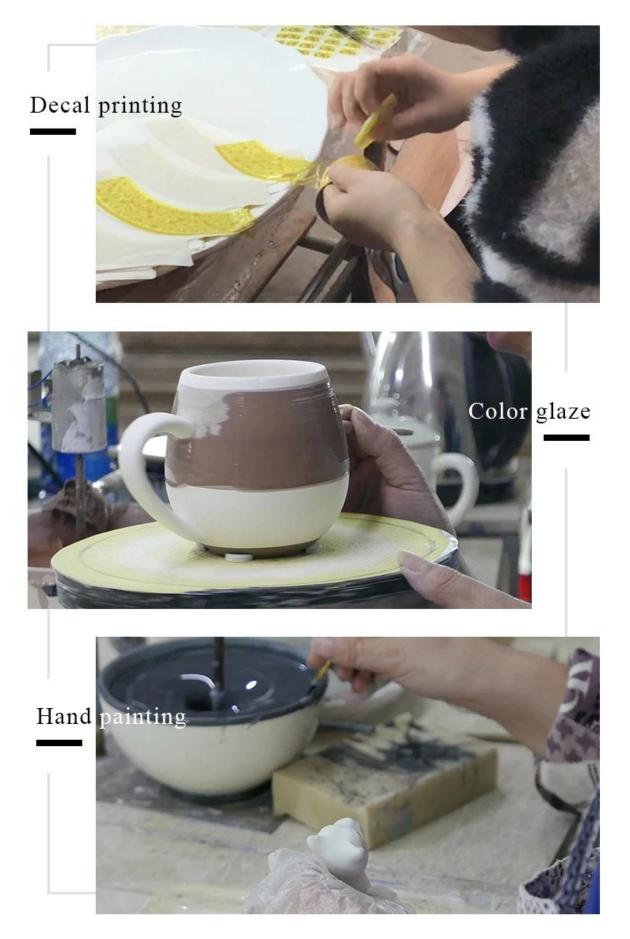

br>Bottom dia: 80mm<br>Height: 100mm<br>Weight: 396g<br>Capacity: 415ml<br>silver unique ceramic candle jars with full patterns |

| Packing        | Normal packing,Individual gift box, PVC box, window box, color box, white box, etc |
|----------------|------------------------------------------------------------------------------------|
| Delivery time  | Within 35 days after the sample and order confirmed                                |
| Payment term   | 30% deposit by T/T in advance and the balance against the copy of B/L              |
| Shipment       | By sea,by air,by Express and your shipping agent is acceptable                     |
| Usage Occasion | Home decor,Wedding Decoration,Wedding<br>Favors,Decoration enhancement,            |

**Process Craft** 

## **DEEP PROCESSING**



#### Service Story

Someone ask me, why Sunny Glassware is **the supplier of 80% fragrance brands in the United State**, take a second to listen to my story about<u>candle holders</u> order, you will understand Sunny always stay with you whatever it happens.

Last summer was really a great experience to us, J placed a big order with mass candle holders to Sunny Glassware at August 2018, everyone was so exciting and wanted to make it perfect .



Everything goes very well at the beginning, fast move, perfect communication, all is good. A small accessory became a big bomb which is out of our expectation, J wanted us to buy this small accessory in China but he told us this is a very difficult stuff, we digged 7 factories and one of them told us they can produce it. We are happy to know that