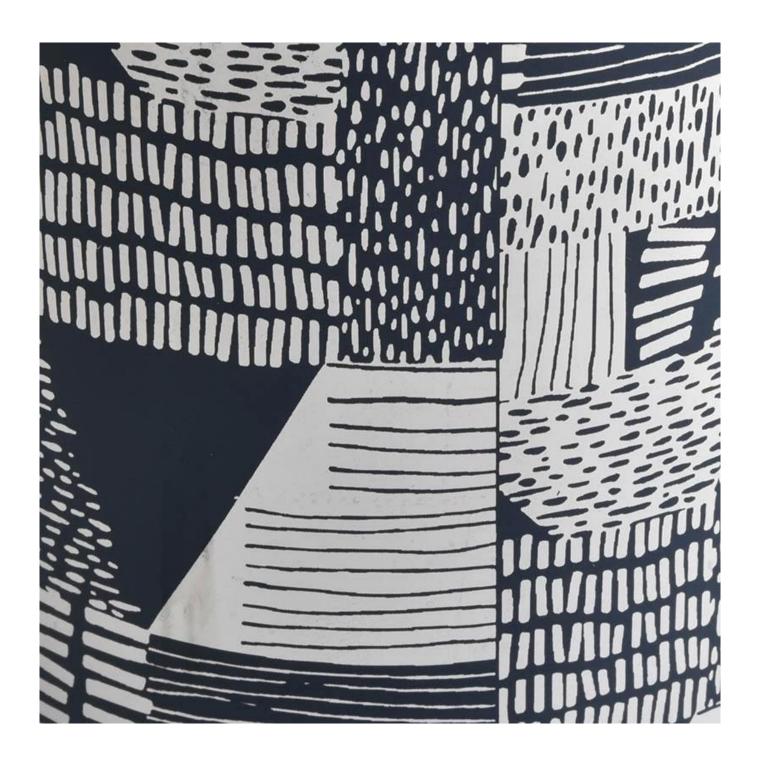

### silver unique ceramic candle jars with full patterns

All the pictures on this site are copyrighted by Sunny Glassware. Any unauthorized copy will be regarded as copyright infringement.

| Product name | silver unique ceramic candle jars with full patterns                                                                                                           |
|--------------|----------------------------------------------------------------------------------------------------------------------------------------------------------------|
| Sample time  | <ol> <li>5 days if at exist shaped and size</li> <li>15 days if need new shape or size</li> </ol>                                                              |
| Measure(mm)  | SGXYT20090718<br>Top dia: 88mm<br>Bottom dia: 80mm<br>Height: 100mm<br>Weight: 396g<br>Capacity: 415ml<br>silver unique ceramic candle jars with full patterns |