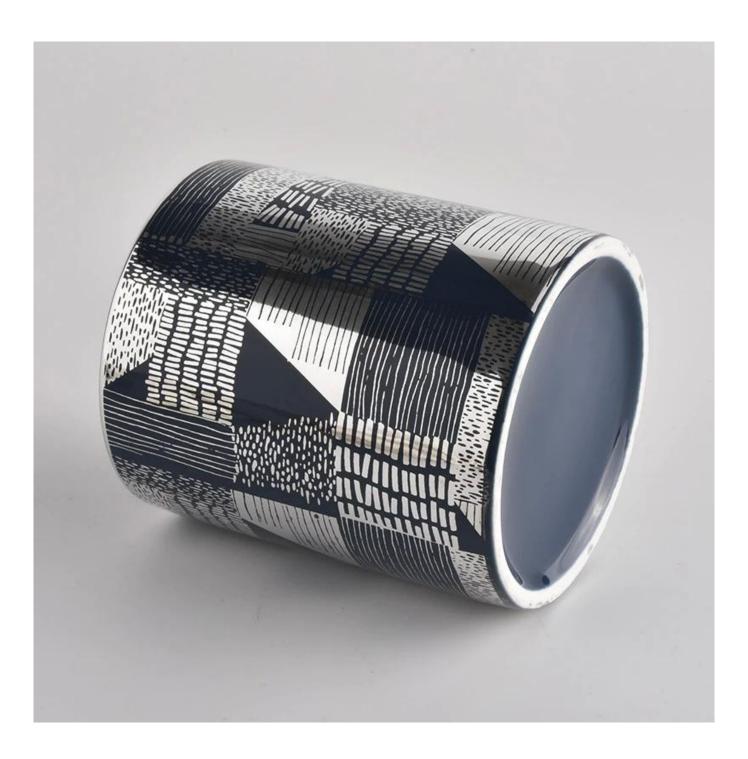

### silver unique ceramic candle jars with full patterns

All the pictures on this site are copyrighted by Sunny Glassware. Any unauthorized copy will be regarded as copyright infringement.

| Product name | silver unique ceramic candle jars with full patterns                                                                                                           |
|--------------|----------------------------------------------------------------------------------------------------------------------------------------------------------------|
| Sample time  | <ol> <li>5 days if at exist shaped and size</li> <li>15 days if need new shape or size</li> </ol>                                                              |
| Measure(mm)  | SGXYT20090718<br>Top dia: 88mm<br>Bottom dia: 80mm<br>Height: 100mm<br>Weight: 396g<br>Capacity: 415ml<br>silver unique ceramic candle jars with full patterns |