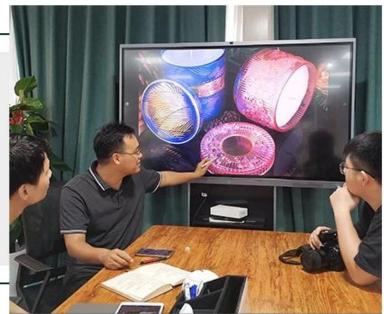

### silver unique ceramic candle jars with full patterns



## Achieve Customers' Ideas

get your ideas becoming creative fragrance products and

#### sell them very well

### Award-winning Design Team

won the trust of many upscale brands





### Excellent After-service

problem solved within 24 hours

#### **Product Description**

This **concrete candle jar** with is designed by our award wining designers! It looks very original for the eyes, I pesonally think it is a great candle holder fixed on your fireplace.

All the pictures on this site are copyrighted by Sunny Glassware. Any unauthorized copy will be regarded as copyright infringement.











| Product name | silver unique ceramic candle jars with full patterns                                                                                                           |
|--------------|----------------------------------------------------------------------------------------------------------------------------------------------------------------|
| Sample time  | <ol