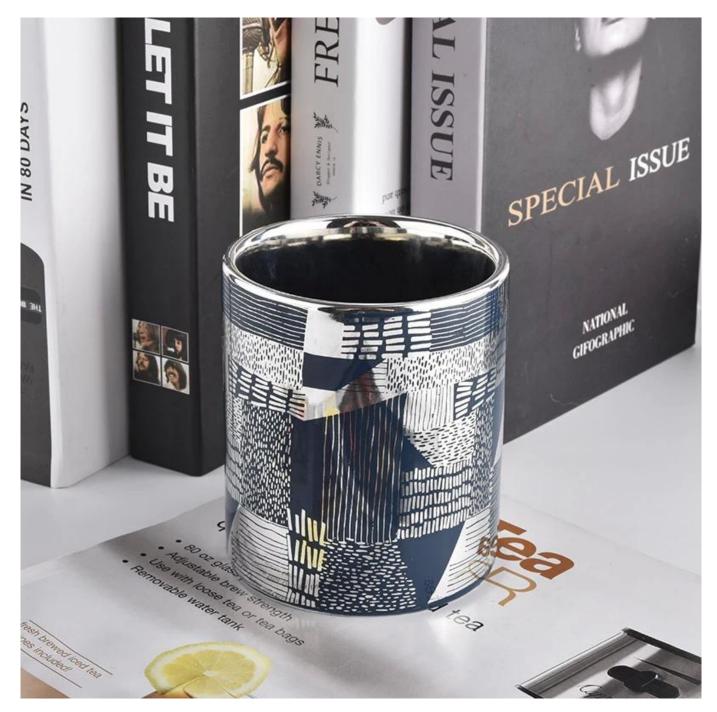

### silver unique ceramic candle jars with full patterns

#### **Product Description**

This **concrete candle jar** with is designed by our award wining designers! It looks very original for the eyes, I pesonally think it is a great candle holder fixed on your fireplace.

All the pictures on this site are copyrighted by Sunny Glassware. Any unauthorized copy will be regarded as copyright infringement.

| Product name | silver unique ceramic candle jars with full patterns                                                                                                           |
|--------------|----------------------------------------------------------------------------------------------------------------------------------------------------------------|
| Sample time  | <ol> <li>5 days if at exist shaped and size</li> <li>15 days if need new shape or size</li> </ol>                                                              |
| Measure(mm)  | SGXYT20090718<br>Top dia: 88mm<br>Bottom dia: 80mm<br>Height: 100mm<br>Weight: 396g<br>Capacity: 415ml<br>silver unique ceramic candle jars with full patterns |