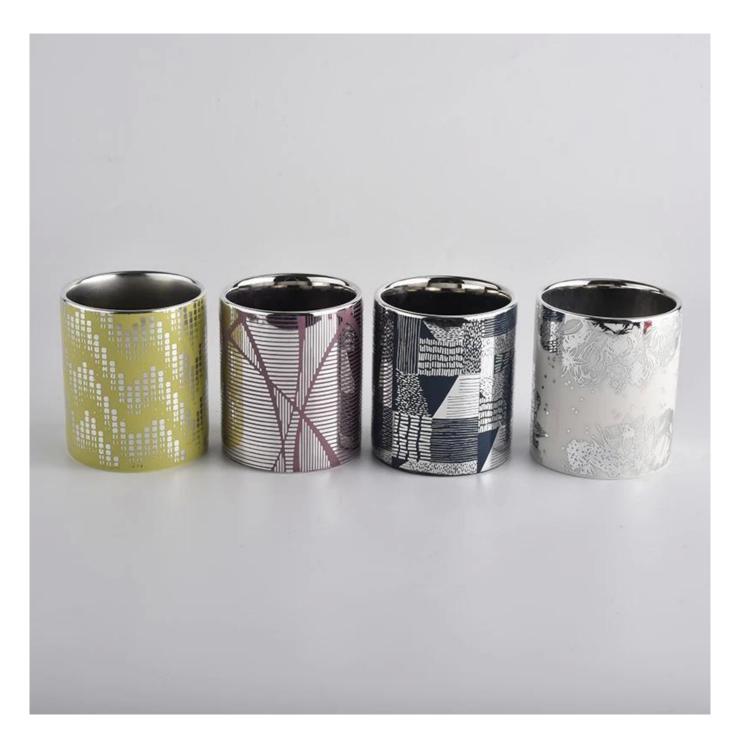

### silver unique ceramic candle jars with full patterns

All the pictures on this site are copyrighted by Sunny Glassware. Any unauthorized copy will be regarded as copyright infringement.

| Product name | silver unique ceramic candle jars with full patterns                                                                                                           |
|--------------|----------------------------------------------------------------------------------------------------------------------------------------------------------------|
| Sample time  | <ol> <li>5 days if at exist shaped and size</li> <li>15 days if need new shape or size</li> </ol>                                                              |
| Measure(mm)  | SGXYT20090718<br>Top dia: 88mm<br>Bottom dia: 80mm<br>Height: 100mm<br>Weight: 396g<br>Capacity: 415ml<br>silver unique ceramic candle jars with full patterns |