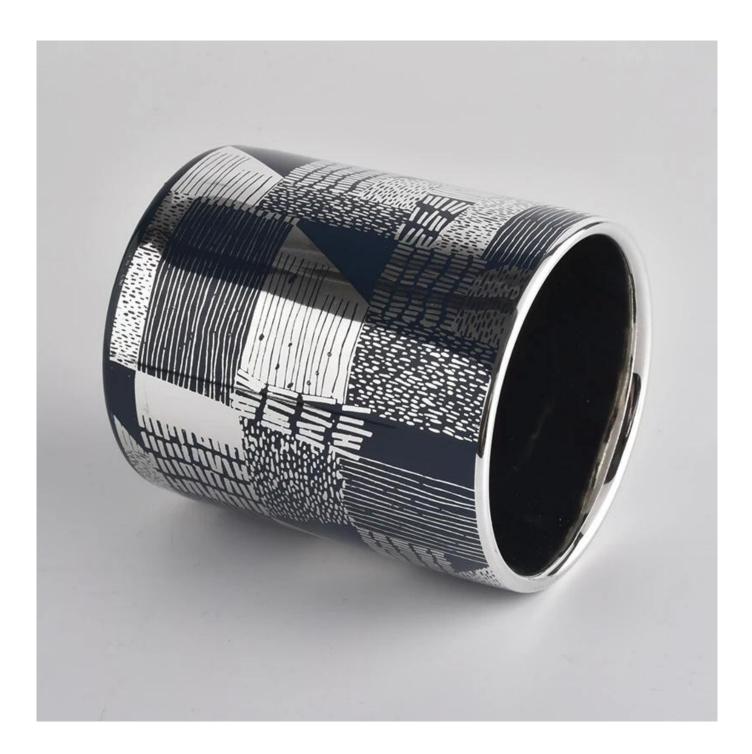

### silver unique ceramic candle jars with full patterns

All the pictures on this site are copyrighted by Sunny Glassware. Any unauthorized copy will be regarded as copyright infringement.

| Product name | silver unique ceramic candle jars with full patterns                                                                                                           |
|--------------|----------------------------------------------------------------------------------------------------------------------------------------------------------------|
| Sample time  | <ol> <li>5 days if at exist shaped and size</li> <li>15 days if need new shape or size</li> </ol>                                                              |
| Measure(mm)  | SGXYT20090718<br>Top dia: 88mm<br>Bottom dia: 80mm<br>Height: 100mm<br>Weight: 396g<br>Capacity: 415ml<br>silver unique ceramic candle jars with full patterns |