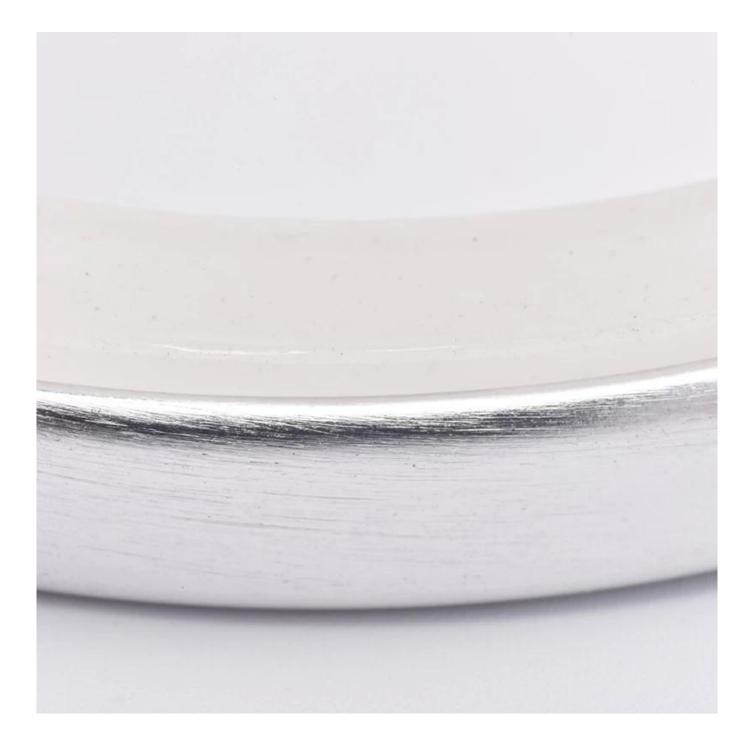

## silver stainless lid, matal lid with silicone ring for candle holder

### No second Co.in China

Our QC is more QC than our customer's QC All the pictures on this site are copyrighted by Sunny Glassware. Any unauthorized copy will be regarded as copyright infringement.

**Candle holdler lids** for different glass jars. Different sizes and different colors are acceptable.

| Product name   | silver metal lid                                                                                  |
|----------------|---------------------------------------------------------------------------------------------------|
| Sample time    | <ol> <li>5 days if at exist shaped and size</li> <li>15 days if need new shape or size</li> </ol> |
| Measure(mm)    | Dia:103mm<br>Height:11mm<br>Weight:55g                                                            |
| Packing        | Normal packing,Individual gift box, PVC box, window box, color box, white box, etc                |
| Delivery time  | Within 35 days after the sample and order confirmed                                               |
| Payment term   | 30% deposit by T/T in advance and the balance against the copy of B/L                             |
| Shipment       | By sea,by air,by Express and your shipping agent is acceptable                                    |
| Usage Occasion | Home decor, Wedding Decoration, Wedding Favors, Decoration enhancement,                           |