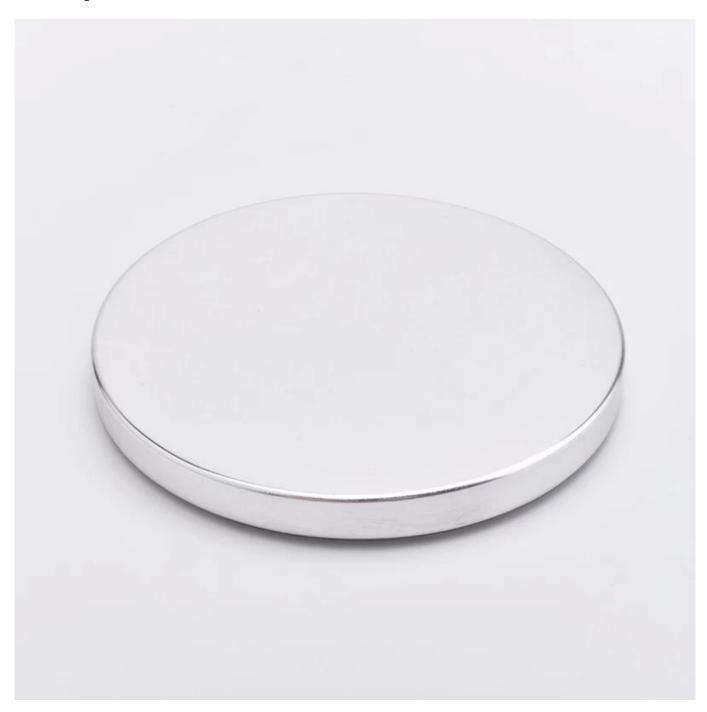

## silver stainless lid, matal lid with silicone ring for candle holder

### No second Co.in China

Our QC is more QC than our customer's QC All the pictures on this site are copyrighted by Sunny Glassware. Any unauthorized copy will be regarded as copyright infringement.

**Candle holdler lids** for different glass jars. Different sizes and different colors are acceptable.

| Product name   | silver metal lid                                                                                  |
|----------------|---------------------------------------------------------------------------------------------------|
| Sample time    | <ol> <li>5 days if at exist shaped and size</li> <li>15 days if need new shape or size</li> </ol> |
| Measure(mm)    | Dia:103mm<br>Height:11mm<br>Weight:55g                                                            |
| Packing        | Normal packing,Individual gift box, PVC box, window box, color box, white box, etc                |
| Delivery time  | Within 35 days after the sample and order confirmed                                               |
| Payment term   | 30% deposit by T/T in advance and the balance against the copy of B/L                             |
| Shipment       | By sea,by air,by Express and your shipping agent is acceptable                                    |
| Usage Occasion | Home decor, Wedding Decoration, Wedding Favors, Decoration enhancement,                           |