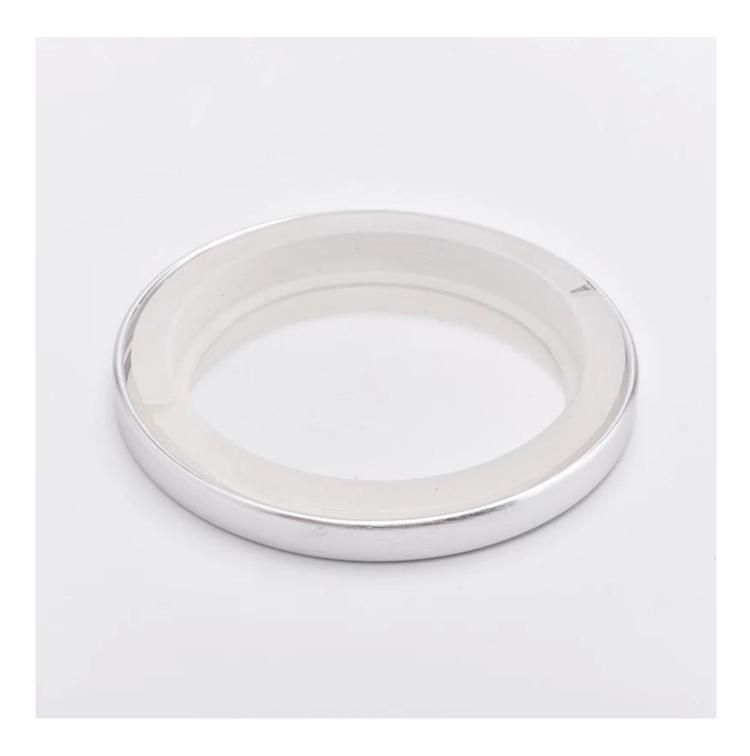

## silver stainless lid, matal lid with silicone ring for candle holder

### No second Co.in China

Our QC is more QC than our customer's QC All the pictures on this site are copyrighted by Sunny Glassware. Any unauthorized copy will be regarded as copyright infringement.

**Candle holdler lids** for different glass jars. Different sizes and different colors are acceptable.

| Product name   | silver metal lid                                                                                  |
|----------------|---------------------------------------------------------------------------------------------------|
| Sample time    | <ol> <li>5 days if at exist shaped and size</li> <li>15 days if need new shape or size</li> </ol> |
| Measure(mm)    | Dia:103mm<br>Height:11mm<br>Weight:55g                                                            |
| Packing        | Normal packing,Individual gift box, PVC box, window box, color box, white box, etc                |
| Delivery time  | Within 35 days after the sample and order confirmed                                               |
| Payment term   | 30% deposit by T/T in advance and the balance against the copy of B/L                             |
| Shipment       | By sea,by air,by Express and your shipping agent is acceptable                                    |
| Usage Occasion | Home decor, Wedding Decoration, Wedding Favors, Decoration enhancement,                           |