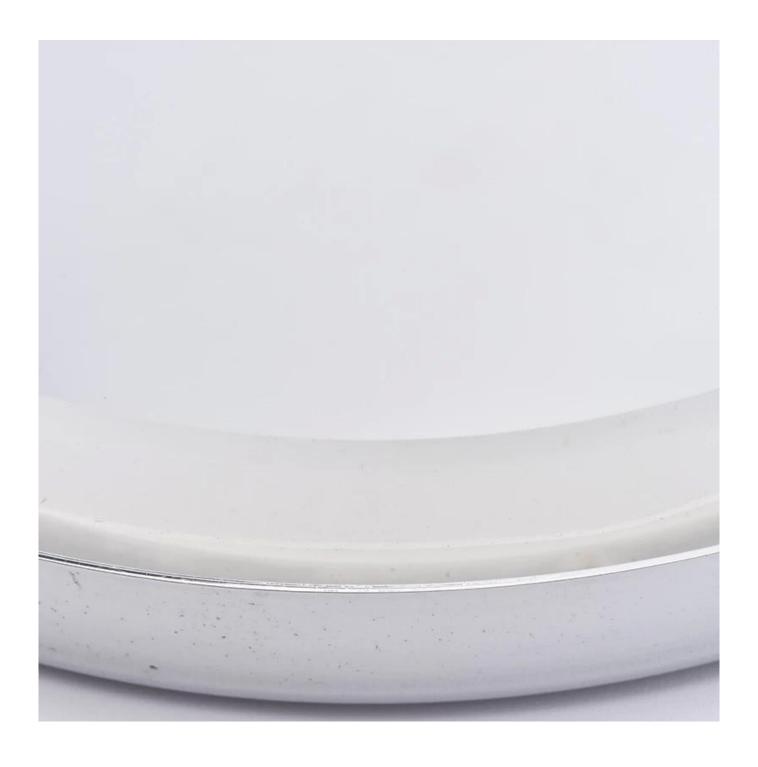

#### **Product Description**

All the pictures on this site are copyrighted by Sunny Glassware. Any unauthorized copy will be regarded as copyright infringement.

**Candle holdler lids** for different glass jars. Different sizes and different colors are acceptable.

| Product name   | silver metal lid                                                                                  |  |  |
|----------------|---------------------------------------------------------------------------------------------------|--|--|
| Sample time    | <ol> <li>5 days if at exist shaped and size</li> <li>15 days if need new shape or size</li> </ol> |  |  |
| Measure(mm)    | Dia:103mm<br>Height:11mm<br>Weight:55g                                                            |  |  |
| Packing        | Normal packing, Individual gift box, PVC box, window box, color box, white box, etc               |  |  |
| Delivery time  | Within 35 days after the sample and order confirmed                                               |  |  |
| Payment term   | 30% deposit by T/T in advance and the balance against the copy of B/L                             |  |  |
| Shipment       | By sea,by air,by Express and your shipping agent is acceptable                                    |  |  |
| Usage Occasion | Home decor, Wedding Decoration, Wedding Favors, Decoration enhancement,                           |  |  |