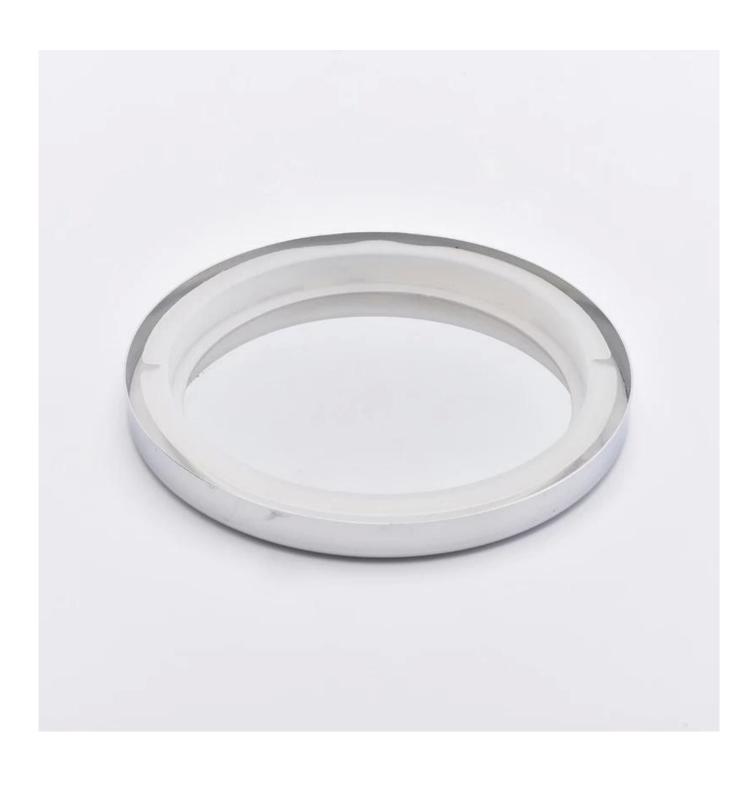

#### **Product Description**

All the pictures on this site are copyrighted by Sunny Glassware. Any unauthorized copy will be regarded as copyright infringement.

**Candle holdler lids** for different glass jars. Different sizes and different colors are acceptable.

| Product name   | silver metal lid                                                                                  |  |  |
|----------------|---------------------------------------------------------------------------------------------------|--|--|
| Sample time    | <ol> <li>5 days if at exist shaped and size</li> <li>15 days if need new shape or size</li> </ol> |  |  |
| Measure(mm)    | Dia:103mm<br>Height:11mm<br>Weight:55g                                                            |  |  |
| Packing        | Normal packing, Individual gift box, PVC box, window box, color box, white box, etc               |  |  |
| Delivery time  | Within 35 days after the sample and order confirmed                                               |  |  |
| Payment term   | 30% deposit by T/T in advance and the balance against the copy of B/L                             |  |  |
| Shipment       | By sea,by air,by Express and your shipping agent is acceptable                                    |  |  |
| Usage Occasion | Home decor, Wedding Decoration, Wedding Favors, Decoration enhancement,                           |  |  |