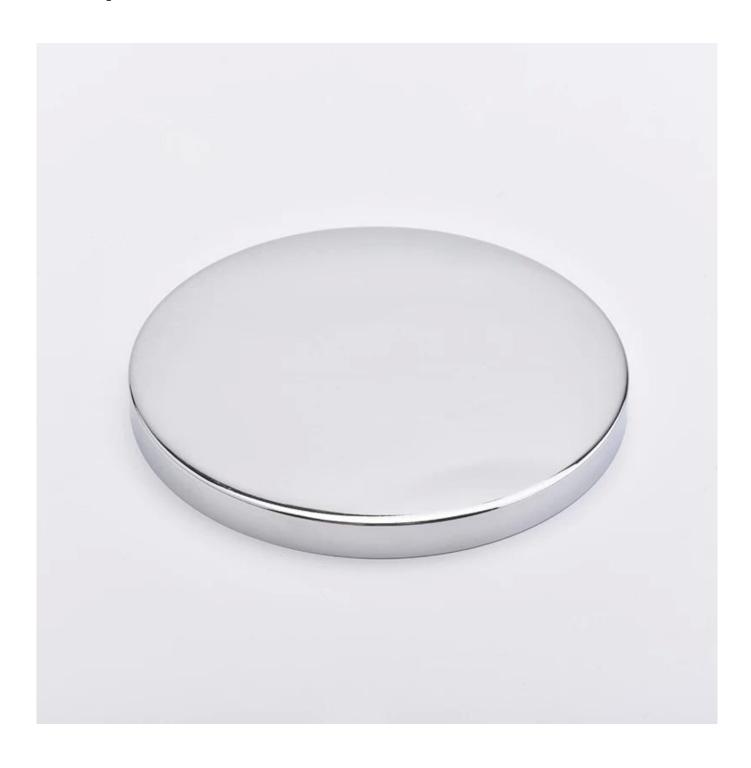

#### **Product Description**

All the pictures on this site are copyrighted by Sunny Glassware. Any unauthorized copy will be regarded as copyright infringement.

**Candle holdler lids** for different glass jars. Different sizes and different colors are acceptable.

| Product name   | silver metal lid                                                                                  |  |  |
|----------------|---------------------------------------------------------------------------------------------------|--|--|
| Sample time    | <ol> <li>5 days if at exist shaped and size</li> <li>15 days if need new shape or size</li> </ol> |  |  |
| Measure(mm)    | Dia:103mm<br>Height:11mm<br>Weight:55g                                                            |  |  |
| Packing        | Normal packing, Individual gift box, PVC box, window box, color box, white box, etc               |  |  |
| Delivery time  | Within 35 days after the sample and order confirmed                                               |  |  |
| Payment term   | 30% deposit by T/T in advance and the balance against the copy of B/L                             |  |  |
| Shipment       | By sea,by air,by Express and your shipping agent is acceptable                                    |  |  |
| Usage Occasion | Home decor, Wedding Decoration, Wedding Favors, Decoration enhancement,                           |  |  |