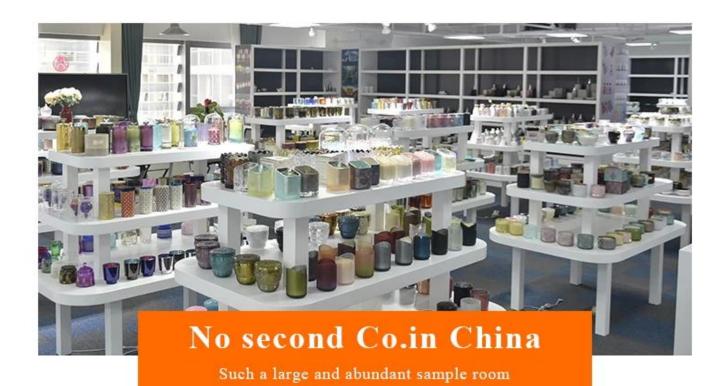

## No second Co.in China

Our design team achieve Customers' Ideas becoming creative fragrance products and sell them very well

# No second Co.in China

Our QC is more QC than our customer's QC

| Product name   | shshiny glass candle holders, dark green candle jars for candle making                       |  |  |
|----------------|----------------------------------------------------------------------------------------------|--|--|
| Specification  | Top dia: 80mm Bottom dia: 73mm Height: 90mm Weight: 290g Capacity: 295ml                     |  |  |
| Sample time    | 5 days if at exist shaped and size of glass     1. 5 days if need new shape or size of glass |  |  |
| Packing        | Normal packing,Individual gift box, PVC box, window box, color box, white box, etc           |  |  |
| Delivery time  | Within 35 days after the sample and order confirmed                                          |  |  |
| Payment term   | 30% deposit by T/T in advance and the balance against the copy of B/L                        |  |  |
| Usage Occasion | Home decor, Wedding Decoration, Wedding Favors, Decoration enhancement,                      |  |  |