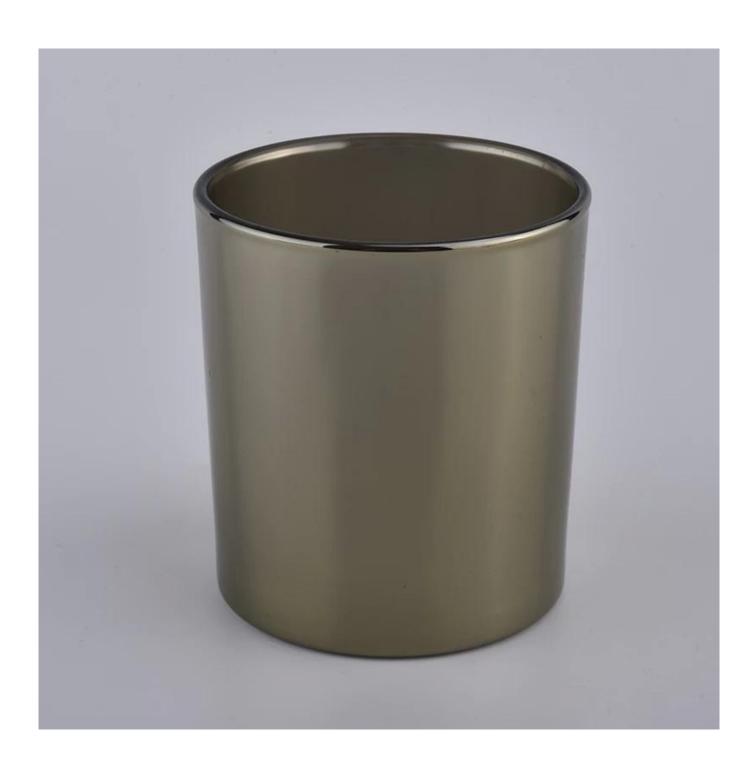

shiny glass candle holders, dark green candle jars for candle making

# No second Co.in China

Our QC is more QC than our customer's QC

| Product name   | shshiny glass candle holders, dark green candle jars for candle making                       |  |  |
|----------------|----------------------------------------------------------------------------------------------|--|--|
| Specification  | Top dia: 80mm Bottom dia: 73mm Height: 90mm Weight: 290g Capacity: 295ml                     |  |  |
| Sample time    | 5 days if at exist shaped and size of glass     1. 5 days if need new shape or size of glass |  |  |
| Packing        | Normal packing,Individual gift box, PVC box, window box, color box, white box, etc           |  |  |
| Delivery time  | Within 35 days after the sample and order confirmed                                          |  |  |
| Payment term   | 30% deposit by T/T in advance and the balance against the copy of B/L                        |  |  |
| Usage Occasion | Home decor, Wedding Decoration, Wedding Favors, Decoration enhancement,                      |  |  |