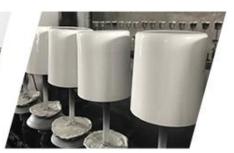

shiny glass candle holders, dark green candle jars for candle making

# No second Co.in China

Our QC is more QC than our customer's QC

| Product name   | shshiny glass candle holders, dark green candle jars for candle making                       |  |  |
|----------------|----------------------------------------------------------------------------------------------|--|--|
| Specification  | Top dia: 80mm Bottom dia: 73mm Height: 90mm Weight: 290g Capacity: 295ml                     |  |  |
| Sample time    | 5 days if at exist shaped and size of glass     1. 5 days if need new shape or size of glass |  |  |
| Packing        | Normal packing,Individual gift box, PVC box, window box, color box, white box, etc           |  |  |
| Delivery time  | Within 35 days after the sample and order confirmed                                          |  |  |
| Payment term   | 30% deposit by T/T in advance and the balance against the copy of B/L                        |  |  |
| Usage Occasion | Home decor, Wedding Decoration, Wedding Favors, Decoration enhancement,                      |  |  |