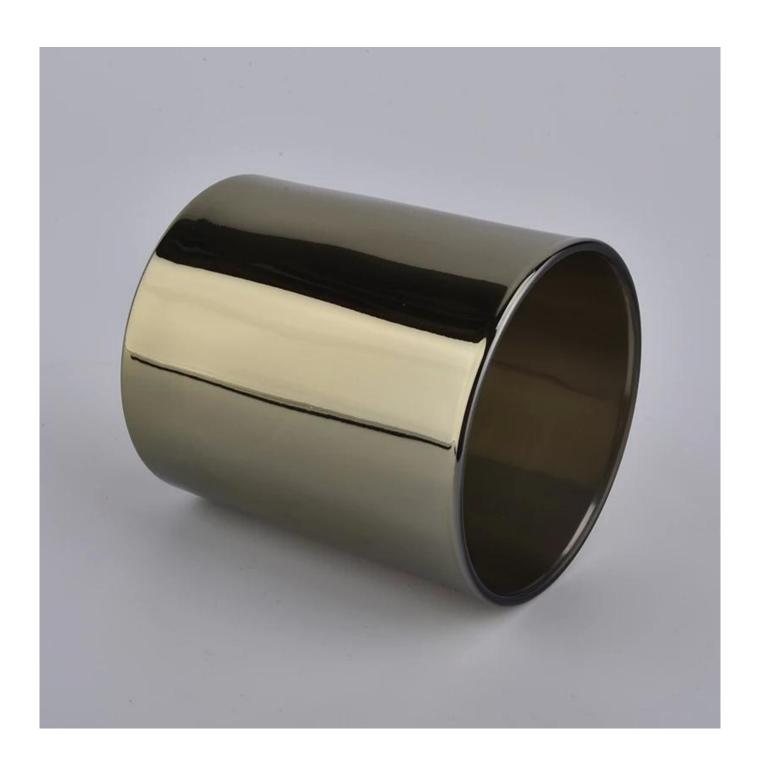

shiny glass candle holders, dark green candle jars for candle making

# No second Co.in China

Our QC is more QC than our customer's QC

| Product name   | shshiny glass candle holders, dark green candle jars for candle making                       |  |  |
|----------------|----------------------------------------------------------------------------------------------|--|--|
| Specification  | Top dia: 80mm Bottom dia: 73mm Height: 90mm Weight: 290g Capacity: 295ml                     |  |  |
| Sample time    | 5 days if at exist shaped and size of glass     1. 5 days if need new shape or size of glass |  |  |
| Packing        | Normal packing,Individual gift box, PVC box, window box, color box, white box, etc           |  |  |
| Delivery time  | Within 35 days after the sample and order confirmed                                          |  |  |
| Payment term   | 30% deposit by T/T in advance and the balance against the copy of B/L                        |  |  |
| Usage Occasion | Home decor, Wedding Decoration, Wedding Favors, Decoration enhancement,                      |  |  |