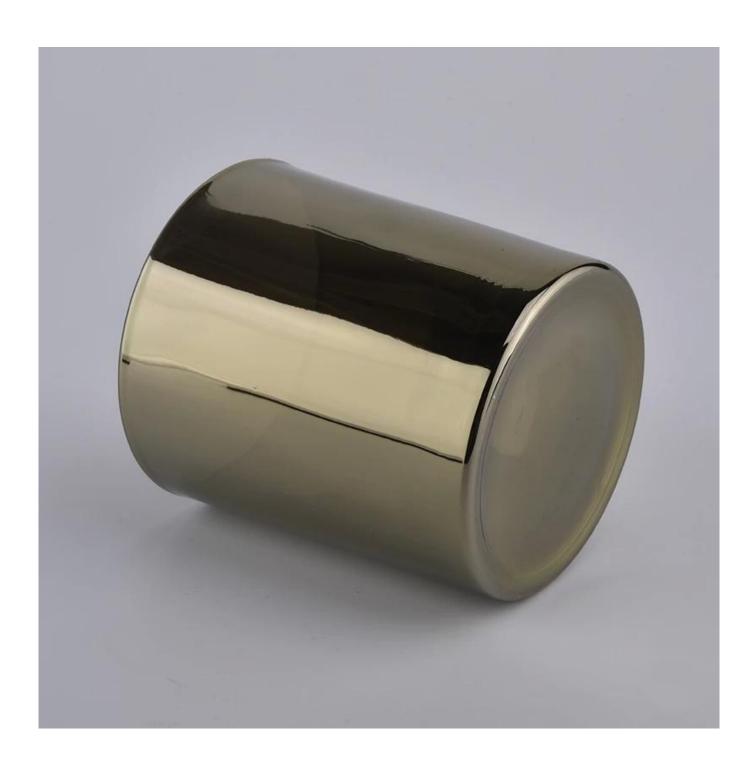

shiny glass candle holders, dark green candle jars for candle making

# No second Co.in China

Our QC is more QC than our customer's QC

| Product name   | shshiny glass candle holders, dark green candle jars for candle making                       |  |  |
|----------------|----------------------------------------------------------------------------------------------|--|--|
| Specification  | Top dia: 80mm Bottom dia: 73mm Height: 90mm Weight: 290g Capacity: 295ml                     |  |  |
| Sample time    | 5 days if at exist shaped and size of glass     1. 5 days if need new shape or size of glass |  |  |
| Packing        | Normal packing,Individual gift box, PVC box, window box, color box, white box, etc           |  |  |
| Delivery time  | Within 35 days after the sample and order confirmed                                          |  |  |
| Payment term   | 30% deposit by T/T in advance and the balance against the copy of B/L                        |  |  |
| Usage Occasion | Home decor, Wedding Decoration, Wedding Favors, Decoration enhancement,                      |  |  |