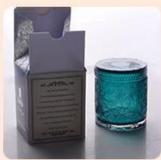

shiny glass candle holders, dark green candle jars for candle making

# No second Co.in China

Our QC is more QC than our customer's QC

| Product name   | shshiny glass candle holders, dark green candle jars for candle making                       |  |  |
|----------------|----------------------------------------------------------------------------------------------|--|--|
| Specification  | Top dia: 80mm Bottom dia: 73mm Height: 90mm Weight: 290g Capacity: 295ml                     |  |  |
| Sample time    | 5 days if at exist shaped and size of glass     1. 5 days if need new shape or size of glass |  |  |
| Packing        | Normal packing,Individual gift box, PVC box, window box, color box, white box, etc           |  |  |
| Delivery time  | Within 35 days after the sample and order confirmed                                          |  |  |
| Payment term   | 30% deposit by T/T in advance and the balance against the copy of B/L                        |  |  |
| Usage Occasion | Home decor, Wedding Decoration, Wedding Favors, Decoration enhancement,                      |  |  |