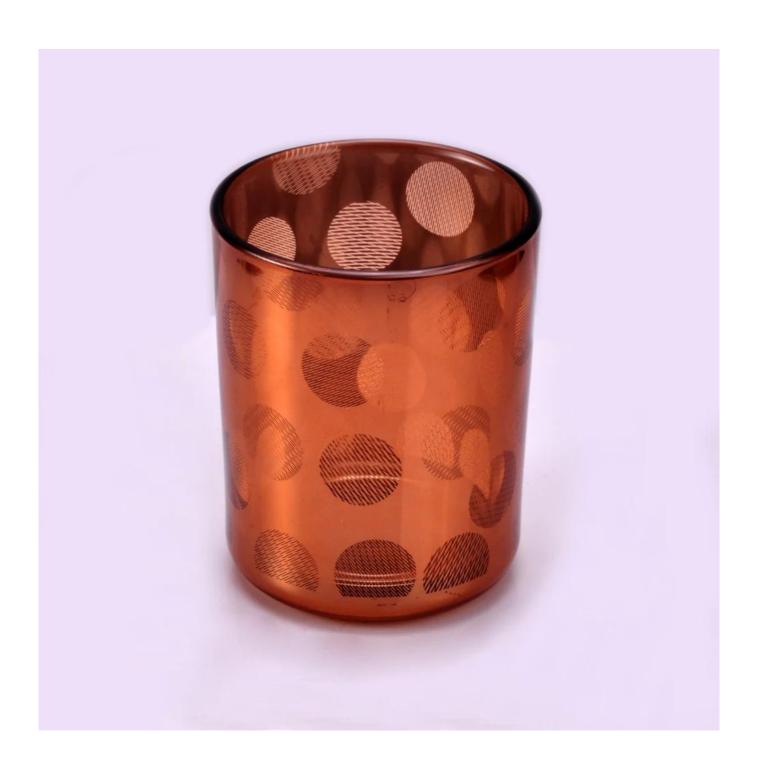

shiny brown glass candle vessel with laser printing, decorative glass jar for home decor

# No second Co.in China

Our QC is more QC than our customer's QC

| Product name         | shiny brown glass candle vessel with laser printing, decorative glass jar for home decor |  |  |
|----------------------|------------------------------------------------------------------------------------------|--|--|
| Specification        | Top dia: 88mm Bottom dia: 83mm Height: 100mm Weight: 390g Capacity: 395ml                |  |  |
| Sample time          | 5 days if at exist shaped and size of glass     days if need new shape or size of glass  |  |  |
| Packing              | Normal packing,Individual gift box, PVC box, window box, color box, white box, etc       |  |  |
| <b>Delivery time</b> | Within 35 days after the sample and order confirmed                                      |  |  |
| Payment term         | 30% deposit by T/T in advance and the balance against the copy of B/L                    |  |  |
| Shipment             | By sea,by air,by Express and your shipping agent is acceptable                           |  |  |
| Usage Occasion       | Home decor, Wedding Decoration, Wedding Favors, Decoration enhancement,                  |  |  |