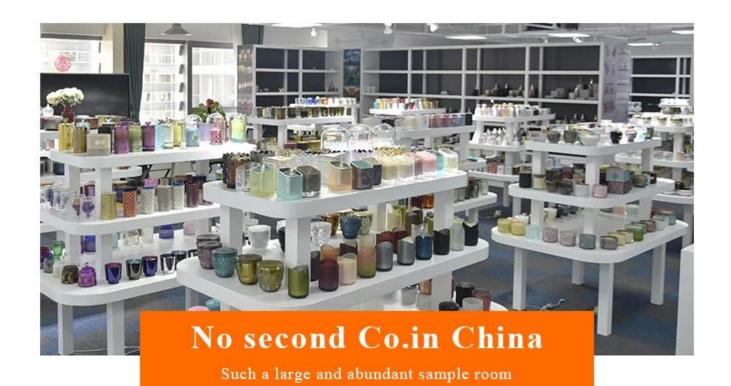

## No second Co.in China

Our design team achieve Customers' Ideas becoming creative fragrance products and sell them very well

# No second Co.in China

Our QC is more QC than our customer's QC

| Product name         | shiny brown glass candle vessel with laser printing, decorative glass jar for home decor |  |  |
|----------------------|------------------------------------------------------------------------------------------|--|--|
| Specification        | Top dia: 88mm Bottom dia: 83mm Height: 100mm Weight: 390g Capacity: 395ml                |  |  |
| Sample time          | 5 days if at exist shaped and size of glass     days if need new shape or size of glass  |  |  |
| Packing              | Normal packing,Individual gift box, PVC box, window box, color box, white box, etc       |  |  |
| <b>Delivery time</b> | Within 35 days after the sample and order confirmed                                      |  |  |
| Payment term         | 30% deposit by T/T in advance and the balance against the copy of B/L                    |  |  |
| Shipment             | By sea,by air,by Express and your shipping agent is acceptable                           |  |  |
| Usage Occasion       | Home decor, Wedding Decoration, Wedding Favors, Decoration enhancement,                  |  |  |