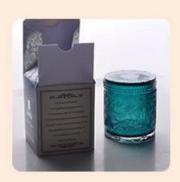

shiny brown glass candle vessel with laser printing, decorative glass jar for home decor

# No second Co.in China

Our QC is more QC than our customer's QC

| Product name         | shiny brown glass candle vessel with laser printing, decorative glass jar for home decor |  |  |
|----------------------|------------------------------------------------------------------------------------------|--|--|
| Specification        | Top dia: 88mm Bottom dia: 83mm Height: 100mm Weight: 390g Capacity: 395ml                |  |  |
| Sample time          | 5 days if at exist shaped and size of glass     days if need new shape or size of glass  |  |  |
| Packing              | Normal packing,Individual gift box, PVC box, window box, color box, white box, etc       |  |  |
| <b>Delivery time</b> | Within 35 days after the sample and order confirmed                                      |  |  |
| Payment term         | 30% deposit by T/T in advance and the balance against the copy of B/L                    |  |  |
| Shipment             | By sea,by air,by Express and your shipping agent is acceptable                           |  |  |
| Usage Occasion       | Home decor, Wedding Decoration, Wedding Favors, Decoration enhancement,                  |  |  |