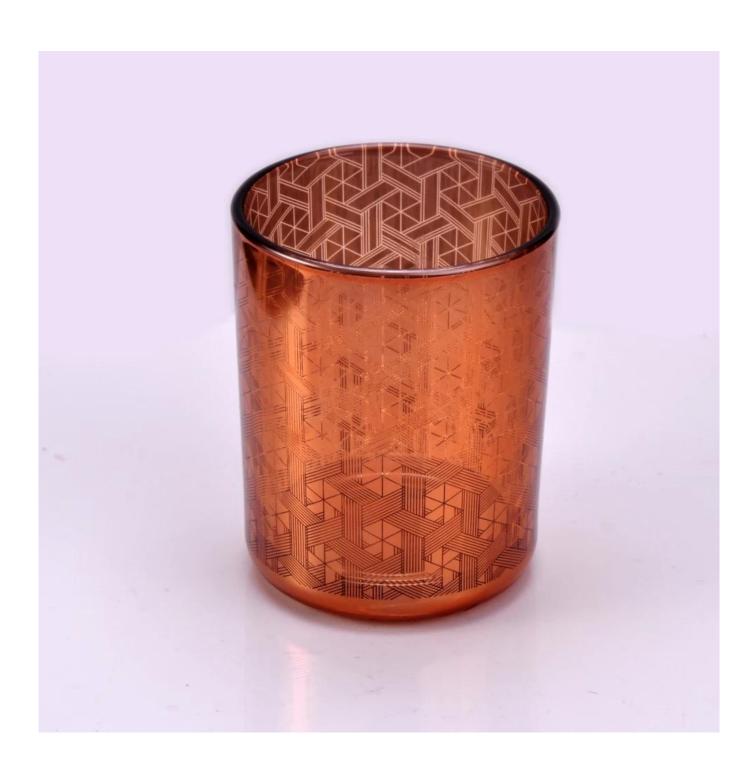

shiny brown glass candle vessel with laser printing, decorative glass jar for home decor