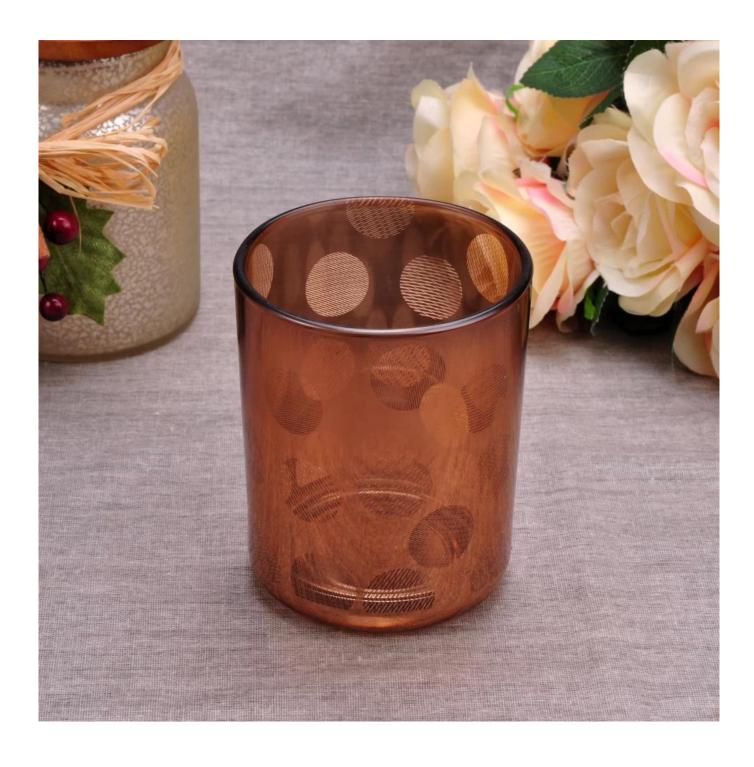

shiny brown glass candle vessel with laser printing, decorative glass jar for home decor