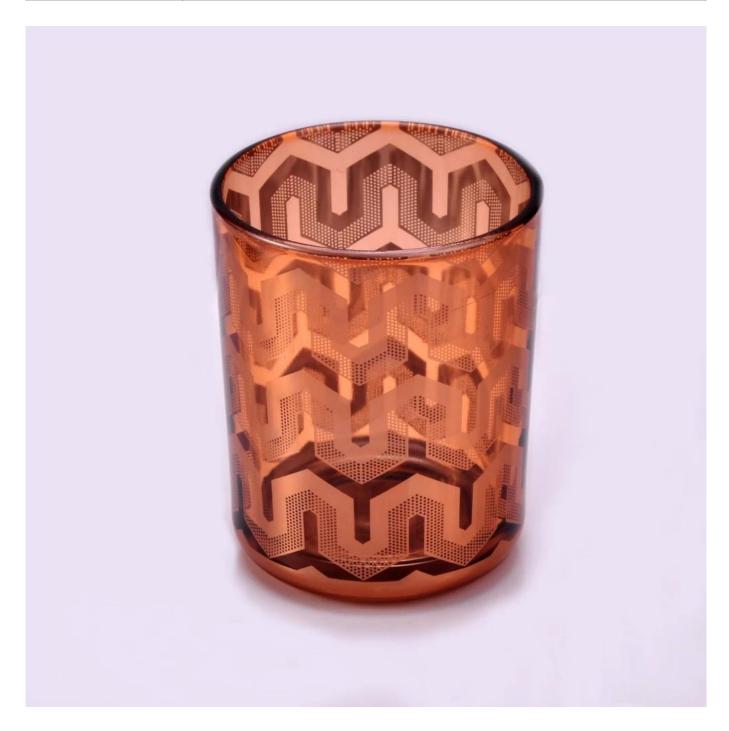

shiny brown glass candle vessel with laser printing, decorative glass jar for home decor

# No second Co.in China

Our QC is more QC than our customer's QC

| Product name         | shiny brown glass candle vessel with laser printing, decorative glass jar for home decor |  |  |
|----------------------|------------------------------------------------------------------------------------------|--|--|
| Specification        | Top dia: 88mm Bottom dia: 83mm Height: 100mm Weight: 390g Capacity: 395ml                |  |  |
| Sample time          | 5 days if at exist shaped and size of glass     days if need new shape or size of glass  |  |  |
| Packing              | Normal packing,Individual gift box, PVC box, window box, color box, white box, etc       |  |  |
| <b>Delivery time</b> | Within 35 days after the sample and order confirmed                                      |  |  |
| Payment term         | 30% deposit by T/T in advance and the balance against the copy of B/L                    |  |  |
| Shipment             | By sea,by air,by Express and your shipping agent is acceptable                           |  |  |
| Usage Occasion       | Home decor, Wedding Decoration, Wedding Favors, Decoration enhancement,                  |  |  |