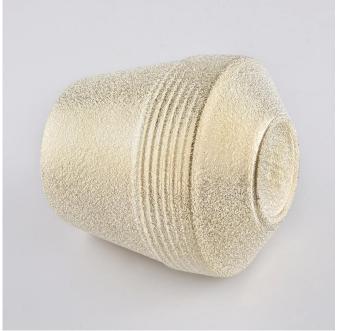

scented luxury ceramic candle holders

### **Product Description**

This **ceramic candle holder** is designed by our award-winning team of designers. Classic, Elegant option as wedding centerpieces. We can glazed them not only as the picture look but also customized colors!