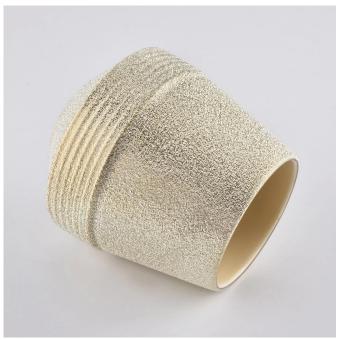

scented luxury ceramic candle holders

### **Product Description**

This **ceramic candle holder** is designed by our award-winning team of designers. Classic, Elegant option as wedding centerpieces. We can glazed them not only as the picture look but also customized colors!