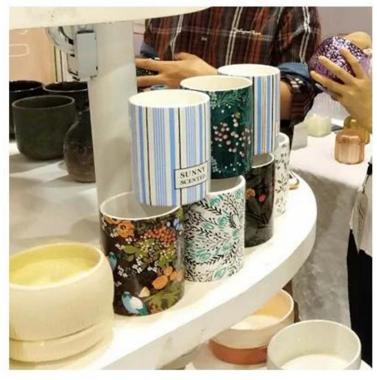

### **Product Description**

This **ceramic candle holder** is designed by our award-winning team of designers. Classic, Elegant option as wedding centerpieces. We can glazed them not only as the picture look but also customized colors!

### **Process Craft**

# **DEEP PROCESSING**