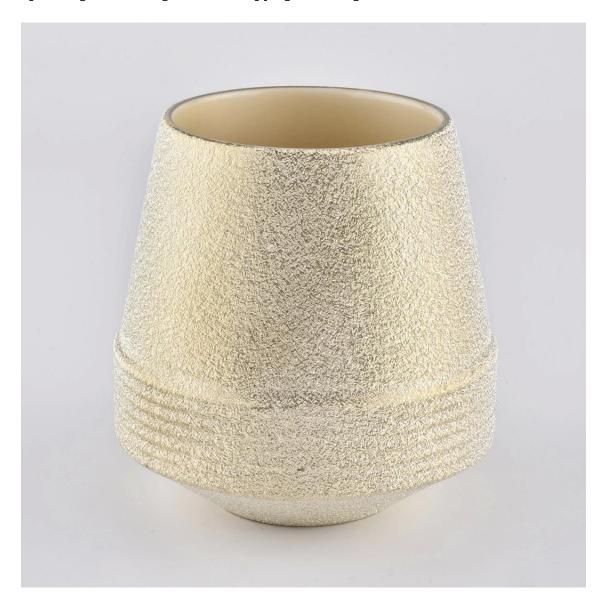

scented luxury ceramic candle holders

### **Product Description**

This **ceramic candle holder** is designed by our award-winning team of designers. Classic, Elegant option as wedding centerpieces. We can glazed them not only as the picture look but also customized colors!

All the images on this site are copyrighted by Sunny Glassware. Any unauthorized reprinting will be regarded as copyright infringement.

| Product name   | scented luxury ceramic candle holders                                                                                   |  |  |  |
|----------------|-------------------------------------------------------------------------------------------------------------------------|--|--|--|
| Sample time    | <ol> <li>5 days if at exist shaped and size</li> <li>15 days if need new shape or size</li> </ol>                       |  |  |  |
| Measure(mm)    | SGYSY20010718 Top dia:94mm Bottom dia:63mm Height:99mm Weight:440g Capacity:470ml scented luxury ceramic candle holders |  |  |  |
| Packing        | Normal packing,Individual gift box, PVC box, window box, color box, white box, etc                                      |  |  |  |
| Delivery time  | Within 35 days after the sample and order confirmed                                                                     |  |  |  |
| Payment term   | 30% deposit by T/T in advance and the balance against the copy of B/L                                                   |  |  |  |
| Shipment       | By sea,by air,by Express and your shipping agent is acceptable                                                          |  |  |  |
| Usage Occasion | Home decor, Wedding Decoration, Wedding Favors, Decoration enhancement,                                                 |  |  |  |