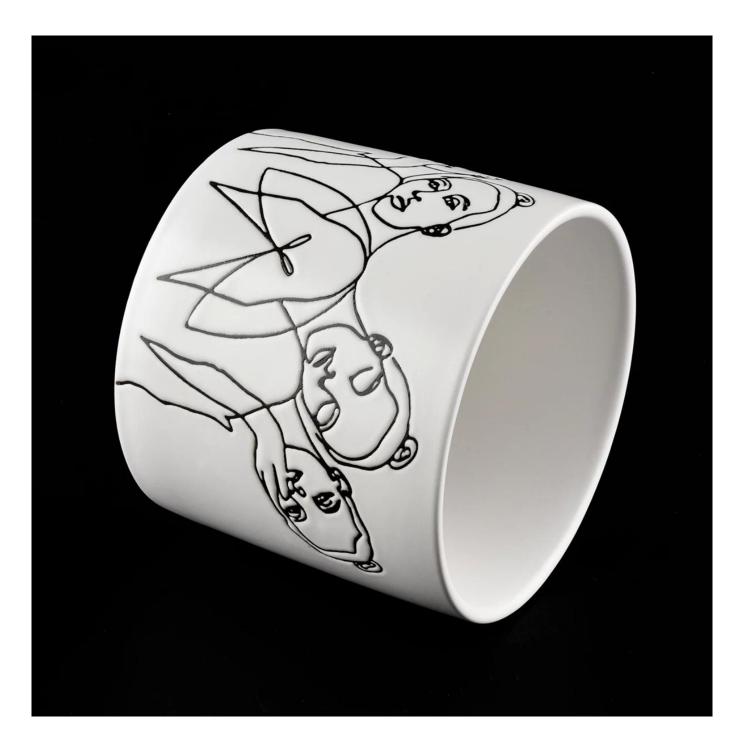

### **Product Description**

This **concrete candle jar** with is designed by our award wining designers! It looks very original for the eyes, I pesonally think it is a great candle holder fixed on your fireplace.