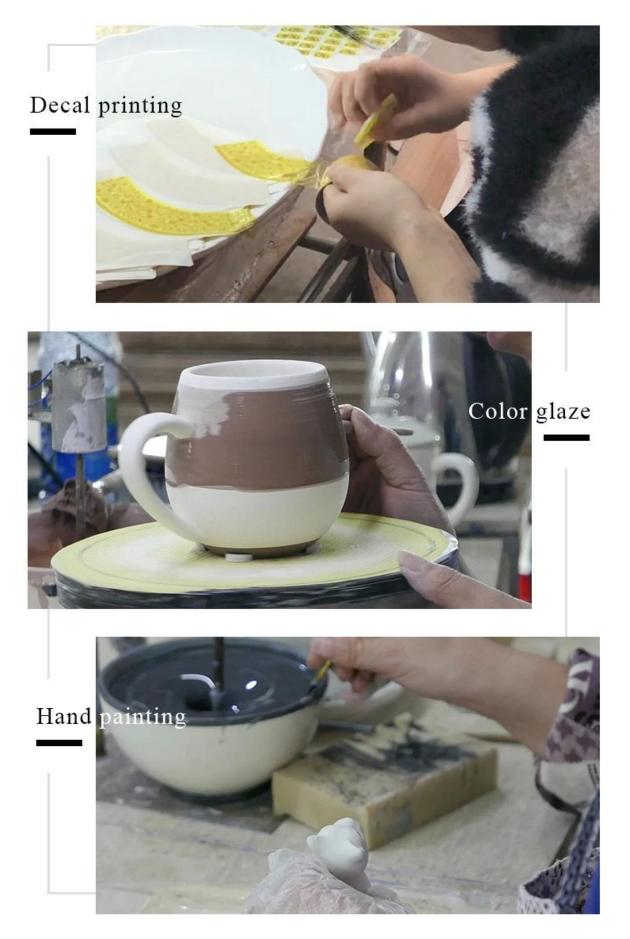

e(mm)  | SGMK19120711<br>Top dia:100mm<br>Bottom dia: 100mm<br>Height: 89mm<br>Weight:389g<br>Capacity: 490ml |

| Packing        | Normal packing,Individual gift box, PVC box,<br>window box, color box, white box, etc |
|----------------|---------------------------------------------------------------------------------------|
| Delivery time  | Within 35 days after the sample and order confirmed                                   |
| Payment term   | 30% deposit by T/T in advance and the balance against the copy of B/L                 |
| Shipment       | By sea,by air,by Express and your shipping agent is acceptable                        |
| Usage Occasion | Home decor,Wedding Decoration,Wedding<br>Favors,Decoration enhancement,               |

**Process Craft** 

## **DEEP PROCESSING**



#### Service Story

Someone ask me, why Sunny Glassware is **the supplier of 80% fragrance brands in the United State**, take a second to listen to my story about<u>candle holders</u> order, you will understand Sunny always stay with you whatever it happens.

Last summer was really a great experience to us, J placed a big order with mass candle holders to Sunny Glassware at August 2018, everyone was so exciting and wanted to make it perfect .



Everything goes very well at the beginning, fast move, perfect communication, all is good. A small accessory became a big bomb which is out of our expectation, J wanted us to buy this small accessory in China but he told us this is a very difficult stuff, we digged 7 factories and one of them told us they can produce it. We are happy to know that