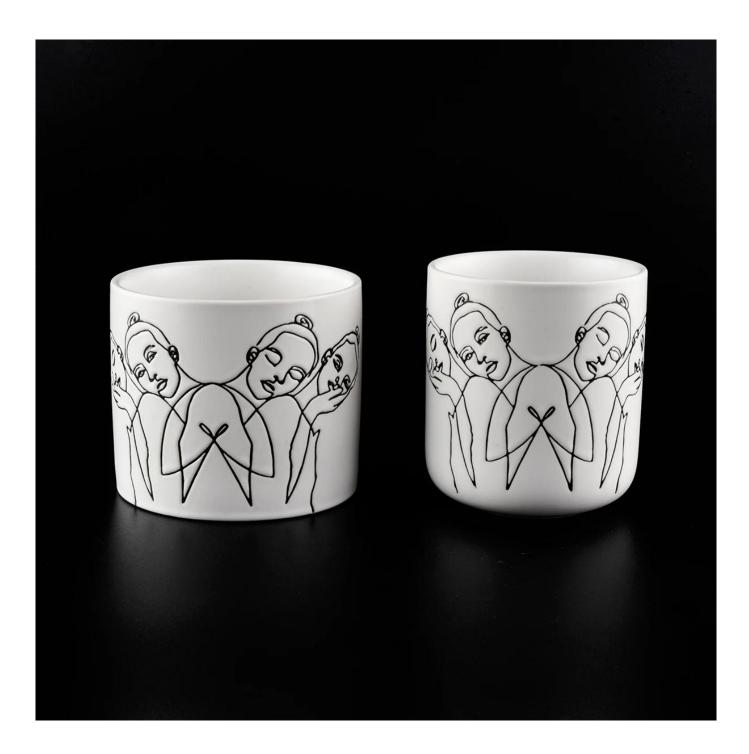

### **Product Description**

This **concrete candle jar** with is designed by our award wining designers! It looks very original for the eyes, I pesonally think it is a great candle holder fixed on your fireplace.