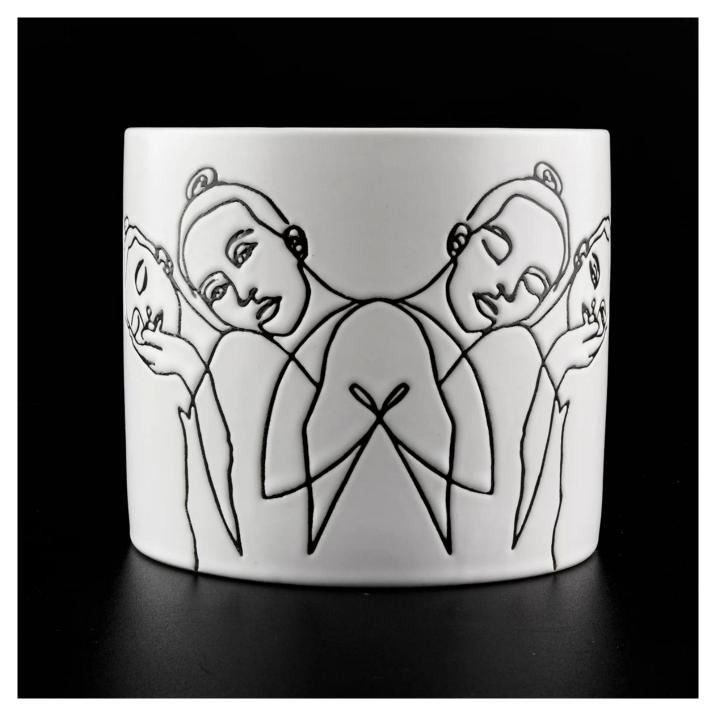

### **Product Description**

This **concrete candle jar** with is designed by our award wining designers! It looks very original for the eyes, I pesonally think it is a great candle holder fixed on your fireplace.