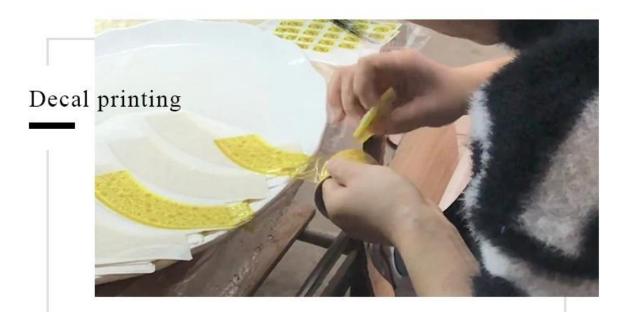

ize</li> </ol>  |  |  |
| Measure(mm)  | SGJF16121313 Top dia: 88mm Bottom dia: 56mm Max dia: 93mm Height: 60mm Weight: 131g Capacity:280ml |  |  |
| Packing      | Normal packing,Individual gift box, PVC box, window box, color box, white box, etc                 |  |  |

| Delivery time  | Within 35 days after the sample and order confirmed                     |  |
|----------------|-------------------------------------------------------------------------|--|
|                | 30% deposit by T/T in advance and the balance against the copy of B/L   |  |
|                | By sea,by air,by Express and your shipping agent i acceptable           |  |
| Usage Occasion | Home decor, Wedding Decoration, Wedding Favors, Decoration enhancement, |  |

### **Process Craft**

# **DEEP PROCESSING**







### **Service Story**

Someone ask me, why Sunny Glassware is **the supplier of 80% fragrance brands in the United State**, take a second to listen to my story about<u>candle holders</u> order, you will understand Sunny always stay with you whatever it happens.

Last summer was really a great experience to us, J placed a big order with mass candle holders to Sunny Glassware at August 2018, everyone was so exciting and wanted to make it perfect .



Everything goes very well at the beginning, fast move, perfect communication, all is good. A small accessory became a big bomb which is out of our expectation, J wanted us to buy this small accessory in China but he told us this is a very difficult stuff, we digged 7 factories and one of them told us they can produce it. We are happy to kn