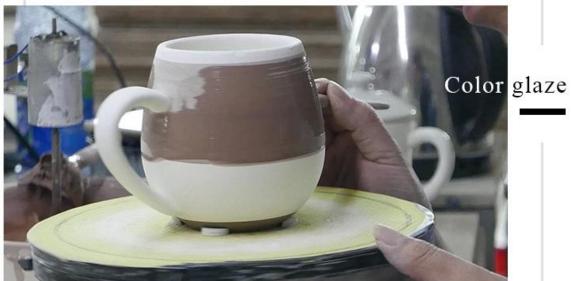

e</li> </ol>  |  |  |
| Measure(mm)  | SGJF16121313 Top dia: 88mm Bottom dia: 56mm Max dia: 93mm Height: 60mm Weight: 131g Capacity:280ml |  |  |
| Packing      | Normal packing,Individual gift box, PVC box, window box, color box, white box, etc                 |  |  |

| Delivery time  | Within 35 days after the sample and order confirmed                     |  |
|----------------|-------------------------------------------------------------------------|--|
|                | 30% deposit by T/T in advance and the balance against the copy of B/L   |  |
|                | By sea,by air,by Express and your shipping agent i acceptable           |  |
| Usage Occasion | Home decor, Wedding Decoration, Wedding Favors, Decoration enhancement, |  |

### **Process Craft**

# **DEEP PROCESSING**







### **Service Story**

Someone ask me, why Sunny Glassware is **the supplier of 80% fragrance brands in the United State**, take a second to listen to my story about<u>candle holders</u> order, you will understand Sunny always stay with you whatever it happens.

Last summer was really a great experience to us, J placed a big order with mass candle holders to Sunny Glassware at August 2018, everyone was so exciting and wanted to make it perfect .



Everything goes very well at the beginning, fast move, perfect communication, all is good. A small accessory became a big bomb which is out of our expectation, J wanted us to buy this small accessory in China but he told us this is a very difficult stuff, we digged 7 factories and one of them told us they can produce it. We are happy to know