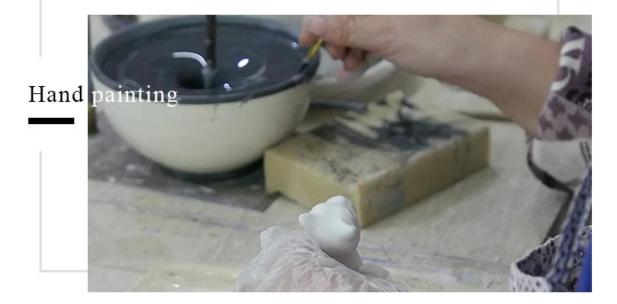

/li> </ol>  |  |  |
| Measure(mm)  | SGJF16121313 Top dia: 88mm Bottom dia: 56mm Max dia: 93mm Height: 60mm Weight: 131g Capacity:280ml |  |  |
| Packing      | Normal packing,Individual gift box, PVC box, window box, color box, white box, etc                 |  |  |

| Delivery time  | Within 35 days after the sample and order confirmed                     |  |
|----------------|-------------------------------------------------------------------------|--|
|                | 30% deposit by T/T in advance and the balance against the copy of B/L   |  |
|                | By sea,by air,by Express and your shipping agent i acceptable           |  |
| Usage Occasion | Home decor, Wedding Decoration, Wedding Favors, Decoration enhancement, |  |

### **Process Craft**

# **DEEP PROCESSING**







### **Service Story**

Someone ask me, why Sunny Glassware is **the supplier of 80% fragrance brands in the United State**, take a second to listen to my story about<u>candle holders</u> order, you will understand Sunny always stay with you whatever it happens.

Last summer was really a great experience to us, J placed a big order with mass candle holders to Sunny Glassware at August 2018, everyone was so exciting and wanted to make it perfect .



Everything goes very well at the beginning, fast move, perfect communication, all is good. A small accessory became a big bomb which is out of our expectation, J wanted us to buy this small accessory in China but he told us this is a very difficult stuff, we digged 7 factories and one of them told us they can produce it. We are happy to know t