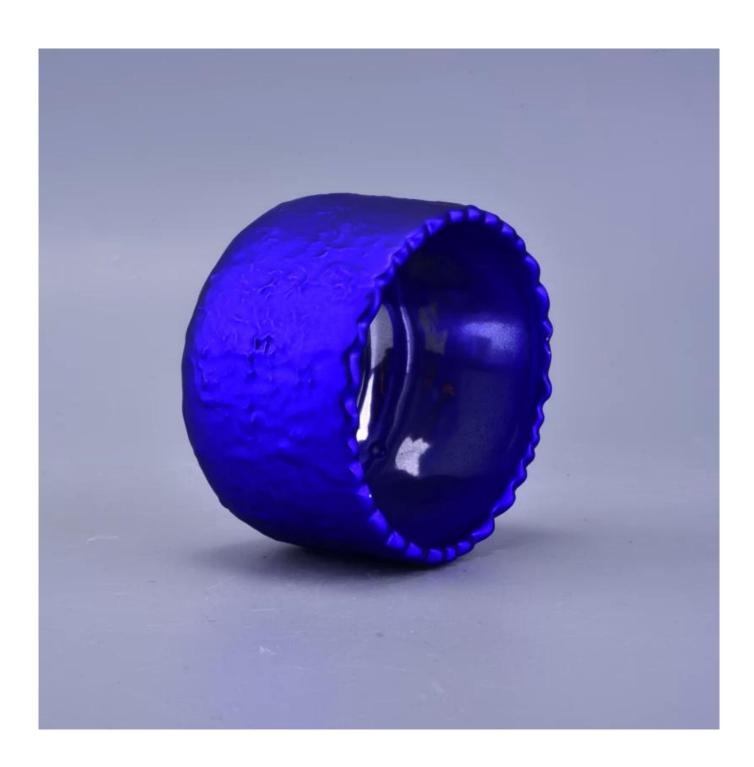

### **Product Description**

This **concrete candle jar** with is designed by our award wining designers! It looks very original for the eyes, I pesonally think it is a great candle holder fixed on your fireplace.

All the pictures on this site are copyrighted by Sunny Glassware. Any unauthorized copy will be regarded as copyright infringement.

| Product name | rough finished metallic electroplated ceramic candle jars                                          |  |  |
|--------------|----------------------------------------------------------------------------------------------------|--|--|
| Sample time  | <ol> <li>5 days if at exist shaped and size</li> <li>15 days if need new shape or size</li> </ol>  |  |  |
| Measure(mm)  | SGJF16121313 Top dia: 88mm Bottom dia: 56mm Max dia: 93mm Height: 60mm Weight: 131g Capacity:280ml |  |  |
| Packing      | Normal packing,Individual gift box, PVC box, window box, color box, white box, etc                 |  |  |