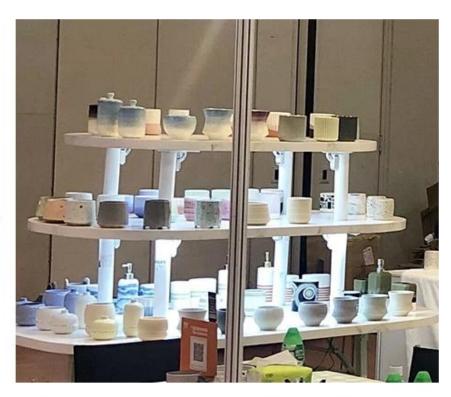

### **Product Description**

This **concrete candle jar** with is designed by our award wining designers! It looks very original for the eyes, I pesonally think it is a great candle holder fixed on your fireplace.