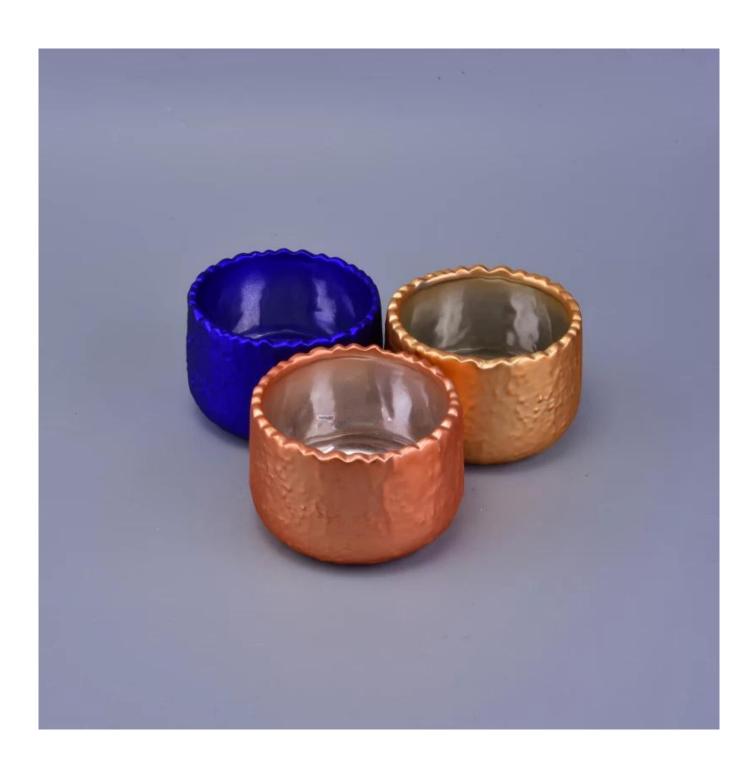

All the pictures on this site are copyrighted by Sunny Glassware. Any unauthorized copy will be regarded as copyright infringement.

| Product name | rough finished metallic electroplated ceramic candle jars                                          |  |  |
|--------------|----------------------------------------------------------------------------------------------------|--|--|
| Sample time  | <ol> <li>5 days if at exist shaped and size</li> <li>15 days if need new shape or size</li> </ol>  |  |  |
| Measure(mm)  | SGJF16121313 Top dia: 88mm Bottom dia: 56mm Max dia: 93mm Height: 60mm Weight: 131g Capacity:280ml |  |  |
| Packing      | Normal packing,Individual gift box, PVC box, window box, color box, white box, etc                 |  |  |