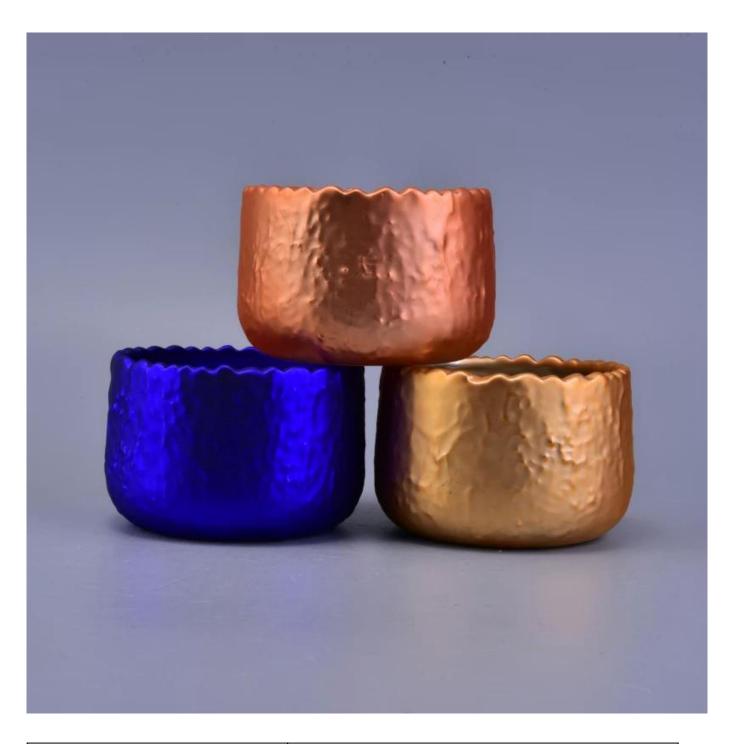

All the pictures on this site are copyrighted by Sunny Glassware. Any unauthorized copy will be regarded as copyright infringement.

| Product name | rough finished metallic electroplated ceramic candle jars                                          |  |  |
|--------------|----------------------------------------------------------------------------------------------------|--|--|
| Sample time  | <ol> <li>5 days if at exist shaped and size</li> <li>15 days if need new shape or size</li> </ol>  |  |  |
| Measure(mm)  | SGJF16121313 Top dia: 88mm Bottom dia: 56mm Max dia: 93mm Height: 60mm Weight: 131g Capacity:280ml |  |  |
| Packing      | Normal packing,Individual gift box, PVC box, window box, color box, white box, etc                 |  |  |