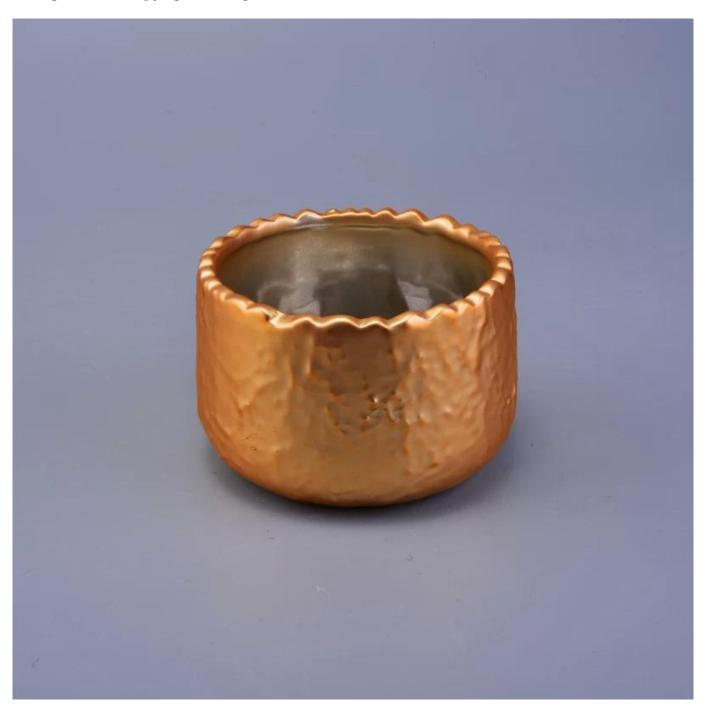

| rough finished metallic electroplated ceram | ic candle jars |
|---------------------------------------------|----------------|
|                                             |                |
|                                             |                |
|                                             |                |
|                                             |                |
|                                             |                |
|                                             |                |
|                                             |                |
|                                             |                |
|                                             |                |
|                                             |                |
|                                             |                |
|                                             |                |
|                                             |                |
|                                             |                |
|                                             |                |
|                                             |                |
|                                             |                |

### **Product Description**

This **concrete candle jar** with is designed by our award wining designers! It looks very original for the eyes, I pesonally think it is a great candle holder fixed on your fireplace.

All the pictures on this site are copyrighted by Sunny Glassware. Any unauthorized copy will be regarded as copyright infringement.

| Product name | rough finished metallic electroplated ceramic candle jars                                          |  |  |
|--------------|----------------------------------------------------------------------------------------------------|--|--|
| Sample time  | <ol> <li>5 days if at exist shaped and size</li> <li>15 days if need new shape or size</li> </ol>  |  |  |
| Measure(mm)  | SGJF16121313 Top dia: 88mm Bottom dia: 56mm Max dia: 93mm Height: 60mm Weight: 131g Capacity:280ml |  |  |
| Packing      | Normal packing,Individual gift box, PVC box, window box, color box, white box, etc                 |  |  |