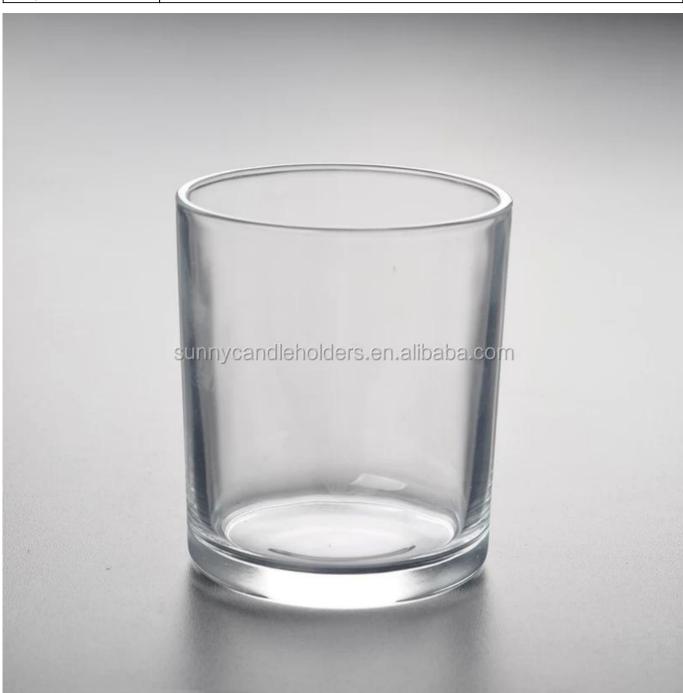

# **About us**

Rose gold plating glass candle jar, cylinder glass candle holder with lid

| Product name          | Rose gold plating glass candle jar, cylinder glass candle holder with lid                    |  |  |
|-----------------------|----------------------------------------------------------------------------------------------|--|--|
| Specification         | Top dia: 88mm Bottom dia: 83mm Height: 100mm Weight: 390g Capacity: 395ml                    |  |  |
| Sample time           | 5 days if at exist shaped and size of glass     1. 5 days if need new shape or size of glass |  |  |
| Packing               | Normal packing,Individual gift box, PVC box, window box, color box, white box, etc           |  |  |
| Delivery time         | Within 35 days after the sample and order confirmed                                          |  |  |
| Payment term          | 30% deposit by T/T in advance and the balance against the copy of B/L                        |  |  |
| Shipment              | By sea,by air,by Express and your shipping agent is acceptable                               |  |  |
| <b>Usage Occasion</b> | Home decor, Wedding Decoration, Wedding Favors, Decoration enhancement,                      |  |  |