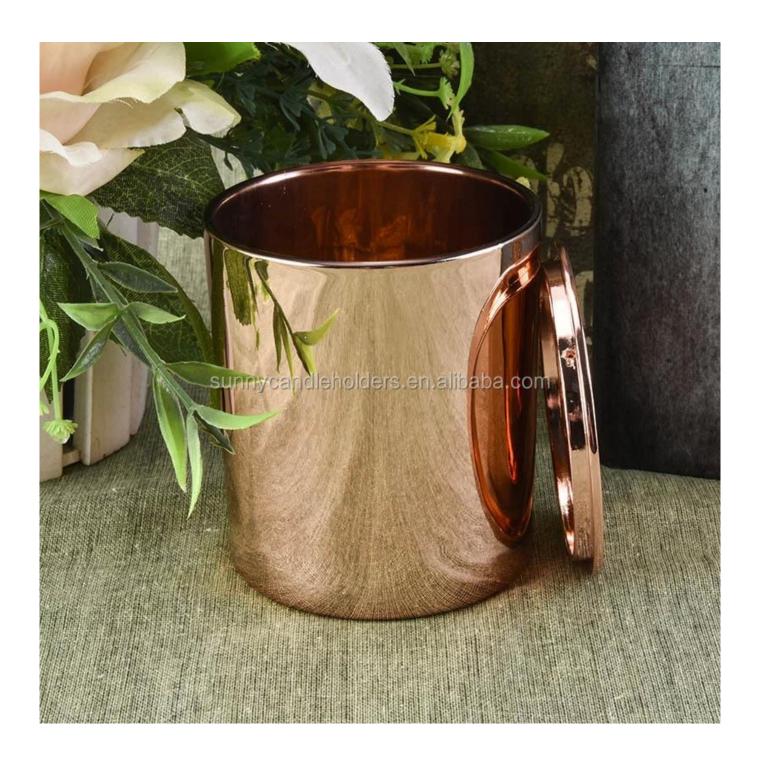

# **About us**

Rose gold plating glass candle jar, cylinder glass candle holder with lid

| Product name          | Rose gold plating glass candle jar, cylinder glass candle holder with lid                    |  |  |
|-----------------------|----------------------------------------------------------------------------------------------|--|--|
| Specification         | Top dia: 88mm Bottom dia: 83mm Height: 100mm Weight: 390g Capacity: 395ml                    |  |  |
| Sample time           | 5 days if at exist shaped and size of glass     1. 5 days if need new shape or size of glass |  |  |
| Packing               | Normal packing,Individual gift box, PVC box, window box, color box, white box, etc           |  |  |
| Delivery time         | Within 35 days after the sample and order confirmed                                          |  |  |
| Payment term          | 30% deposit by T/T in advance and the balance against the copy of B/L                        |  |  |
| Shipment              | By sea,by air,by Express and your shipping agent is acceptable                               |  |  |
| <b>Usage Occasion</b> | Home decor, Wedding Decoration, Wedding Favors, Decoration enhancement,                      |  |  |