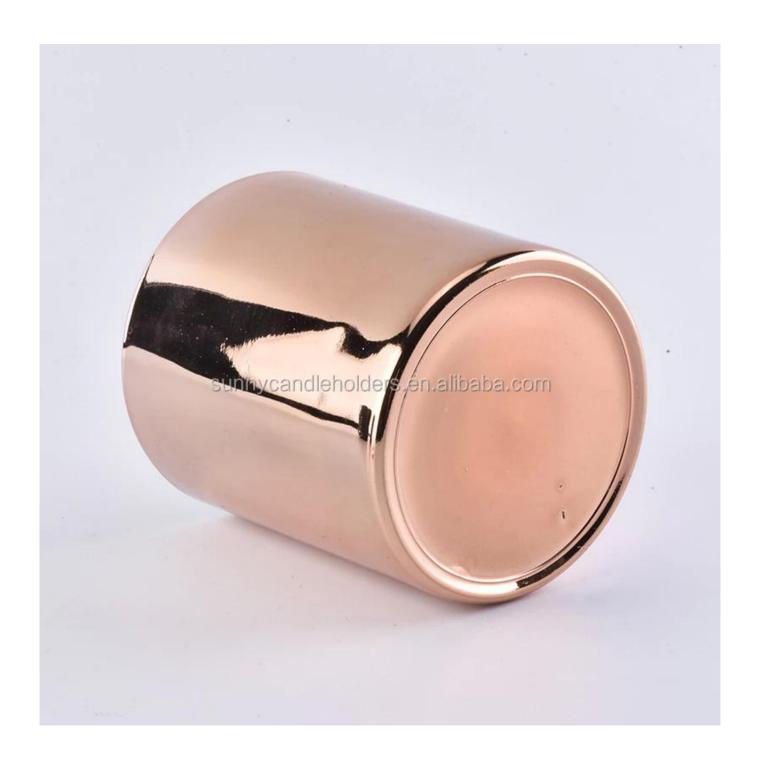

# **About us**

Rose gold plating glass candle jar, cylinder glass candle holder with lid

| Product name          | Rose gold plating glass candle jar, cylinder glass candle holder with lid                    |  |  |
|-----------------------|----------------------------------------------------------------------------------------------|--|--|
| Specification         | Top dia: 88mm Bottom dia: 83mm Height: 100mm Weight: 390g Capacity: 395ml                    |  |  |
| Sample time           | 5 days if at exist shaped and size of glass     1. 5 days if need new shape or size of glass |  |  |
| Packing               | Normal packing,Individual gift box, PVC box, window box, color box, white box, etc           |  |  |
| Delivery time         | Within 35 days after the sample and order confirmed                                          |  |  |
| Payment term          | 30% deposit by T/T in advance and the balance against the copy of B/L                        |  |  |
| Shipment              | By sea,by air,by Express and your shipping agent is acceptable                               |  |  |
| <b>Usage Occasion</b> | Home decor, Wedding Decoration, Wedding Favors, Decoration enhancement,                      |  |  |