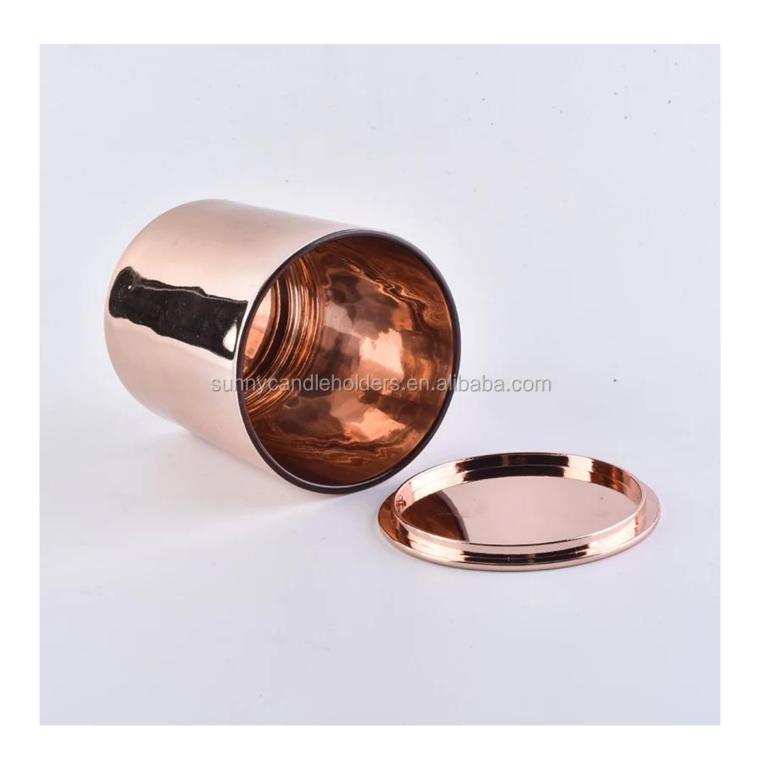

# **About us**

Rose gold plating glass candle jar, cylinder glass candle holder with lid

| Product name          | Rose gold plating glass candle jar, cylinder glass candle holder with lid                    |  |  |
|-----------------------|----------------------------------------------------------------------------------------------|--|--|
| Specification         | Top dia: 88mm Bottom dia: 83mm Height: 100mm Weight: 390g Capacity: 395ml                    |  |  |
| Sample time           | 5 days if at exist shaped and size of glass     1. 5 days if need new shape or size of glass |  |  |
| Packing               | Normal packing,Individual gift box, PVC box, window box, color box, white box, etc           |  |  |
| Delivery time         | Within 35 days after the sample and order confirmed                                          |  |  |
| Payment term          | 30% deposit by T/T in advance and the balance against the copy of B/L                        |  |  |
| Shipment              | By sea,by air,by Express and your shipping agent is acceptable                               |  |  |
| <b>Usage Occasion</b> | Home decor, Wedding Decoration, Wedding Favors, Decoration enhancement,                      |  |  |