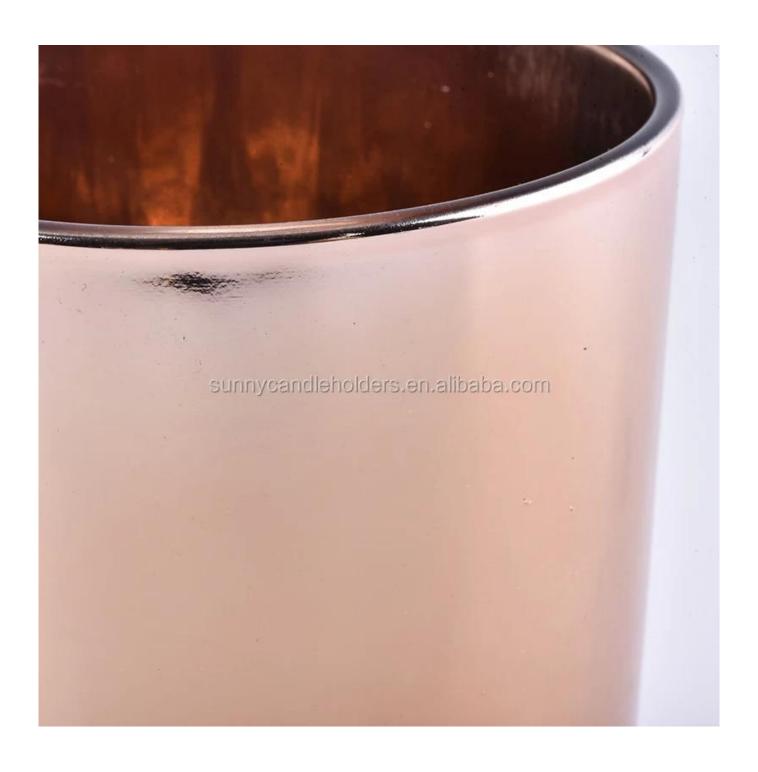

# **About us**

Rose gold plating glass candle jar, cylinder glass candle holder with lid

| Product name          | Rose gold plating glass candle jar, cylinder glass candle holder with lid                    |  |  |
|-----------------------|----------------------------------------------------------------------------------------------|--|--|
| Specification         | Top dia: 88mm Bottom dia: 83mm Height: 100mm Weight: 390g Capacity: 395ml                    |  |  |
| Sample time           | 5 days if at exist shaped and size of glass     1. 5 days if need new shape or size of glass |  |  |
| Packing               | Normal packing,Individual gift box, PVC box, window box, color box, white box, etc           |  |  |
| Delivery time         | Within 35 days after the sample and order confirmed                                          |  |  |
| Payment term          | 30% deposit by T/T in advance and the balance against the copy of B/L                        |  |  |
| Shipment              | By sea,by air,by Express and your shipping agent is acceptable                               |  |  |
| <b>Usage Occasion</b> | Home decor, Wedding Decoration, Wedding Favors, Decoration enhancement,                      |  |  |