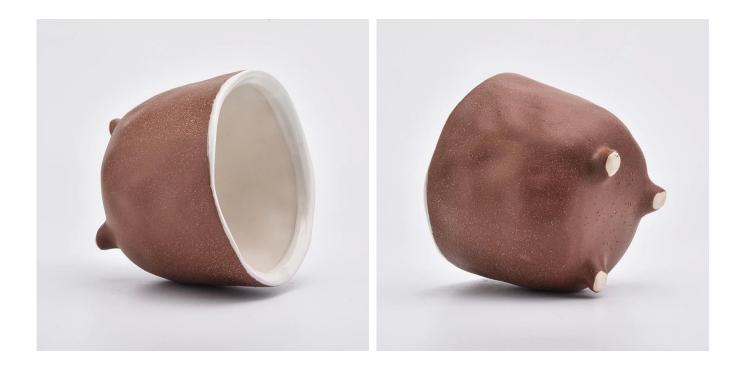

reddish brown matte ceramic vessel, unique ceramic container big capacity

### **Product Description**

This **candle holder** is designed by our professional designers team. It is made from deep processing and kept good quality. A nice choice for home, wedding, party decorations

| Product name   | reddish brown matte ceramic<br>vessel, unique ceramic container<br>big capacity                        |
|----------------|--------------------------------------------------------------------------------------------------------|
| Sample time    | <ol> <li>5-7 days if at exist shaped and size</li> <li>15-20 days if need new shape or size</li> </ol> |
| Measure(mm)    | Top dia:135mm<br>Bottom dia:100mm<br>Height:110mm<br>Weight:563g<br>Capacity:840ml                     |
| Packing        | Normal packing,Individual gift box, PVC box, window box, color box, white box, etc                     |
| Delivery time  | Within 35 days after the sample and order confirmed                                                    |
| Payment term   | 30% deposit by T/T in advance and the balance against the copy of $\ensuremath{\text{B/L}}$            |
| Shipment       | By sea,by air,by Express and your shipping agent is acceptable                                         |
| Usage Occasion | Home decor,Wedding Decoration,Wedding Favors,Decoration enhancement,                                   |