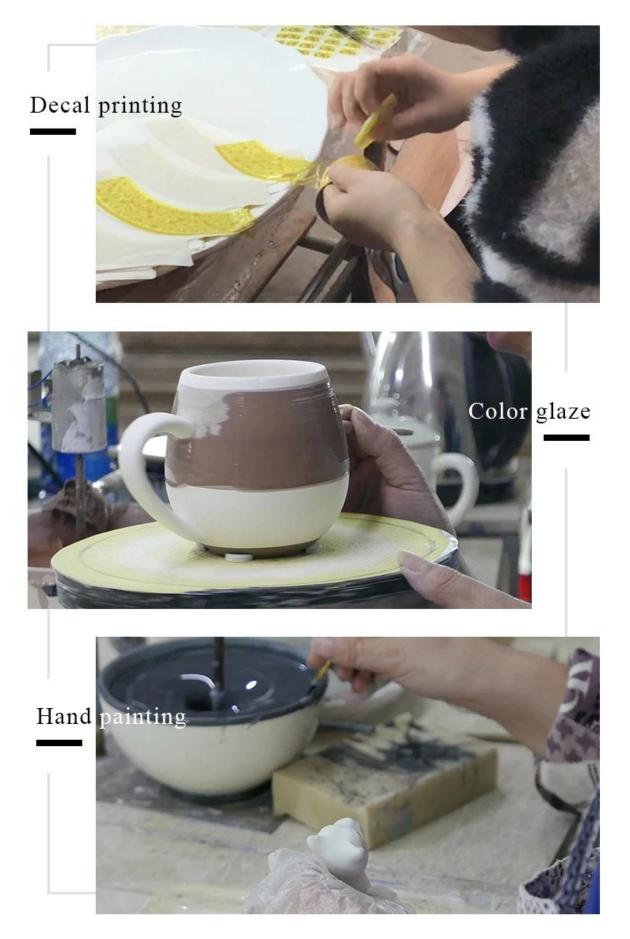

> </ol> |
| Measure(mm)    | Top dia:135mm<br>Bottom dia:100mm<br>Height:110mm<br>Weight:563g<br>Capacity:840ml                     |
| Packing        | Normal packing,Individual gift box, PVC box, window box, color box, white box, etc                     |
| Delivery time  | Within 35 days after the sample and order confirmed                                                    |
| Payment term   | 30% deposit by T/T in advance and the balance against the copy of $\ensuremath{\text{B/L}}$            |
| Shipment       | By sea,by air,by Express and your shipping agent is acceptable                                         |
| Usage Occasion | Home decor,Wedding Decoration,Wedding Favors,Decoration enhancement,                                   |

**Process Craft** 

### **DEEP PROCESSING**



#### Service Story

Someone ask me, why Sunny Glassware is **the supplier of 80% fragrance brands in the United State**, take a second to listen to my story about<u>candle holders</u> order, you will understand Sunny always stay with you whatever it happens.

Last summer was really a great experience to us, J placed a big order with mass candle holders to Sunny Glassware at August 2018, everyone was so exciting and wanted to make it perfect .



Everything goes very well at the beginning, fast move, perfect communication, all is good. A small accessory became a big bomb which is out of our expectation, J wanted us to buy this small accessory in China but he told us this is a very difficult stuff, we digged 7 factories and one of them told us they can produce it. We are happy to know that