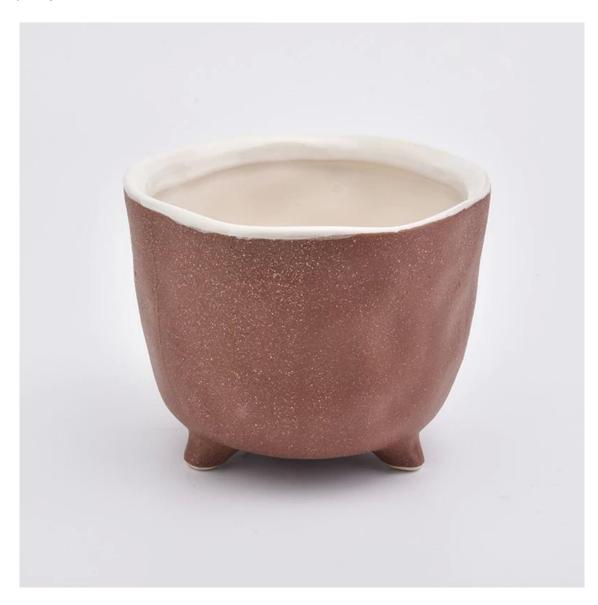

reddish brown matte ceramic vessel, unique ceramic container big capacity

### **Product Description**

This **candle holder** is designed by our professional designers team. It is made from deep processing and kept good quality. A nice choice for home, wedding, party decorations

| Product name   | reddish brown matte ceramic<br>vessel, unique ceramic container<br>big capacity                        |
|----------------|--------------------------------------------------------------------------------------------------------|
| Sample time    | <ol> <li>5-7 days if at exist shaped and size</li> <li>15-20 days if need new shape or size</li> </ol> |
| Measure(mm)    | Top dia:135mm<br>Bottom dia:100mm<br>Height:110mm<br>Weight:563g<br>Capacity:840ml                     |
| Packing        | Normal packing,Individual gift box, PVC box, window box, color box, white box, etc                     |
| Delivery time  | Within 35 days after the sample and order confirmed                                                    |
| Payment term   | 30% deposit by T/T in advance and the balance against the copy of $\ensuremath{\text{B/L}}$            |
| Shipment       | By sea,by air,by Express and your shipping agent is acceptable                                         |
| Usage Occasion | Home decor,Wedding Decoration,Wedding Favors,Decoration enhancement,                                   |