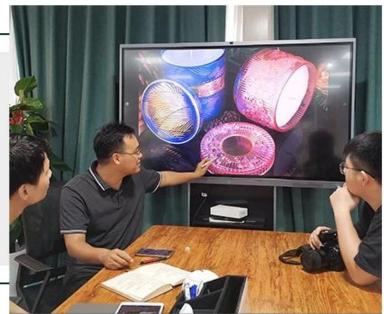

reddish brown matte ceramic vessel, unique ceramic container big capacity



### Achieve Customers' Ideas

get your ideas becoming creative fragrance products and

### sell them very well

### Award-winning Design Team

won the trust of many upscale brands





### Excellent After-service

problem solved within 24 hours

### **Product Description**

This **candle holder** is designed by our professional designers team. It is made from deep processing and kept good quality. A nice choice for home, wedding, party decorations





| Product name   | reddish brown matte ceramic<br>vessel, unique ceramic container<br>big capacity                        |
|----------------|--------------------------------------------------------------------------------------------------------|
| Sample time    | <ol> <li>5-7 days if at exist shaped and size</li> <li>15-20 days if need new shape or size</li> </ol> |
| Measure(mm)    | Top dia:135mm<br>Bottom dia:100mm<br>Height:110mm<br>Weight:563g<br>Capacity:840ml                     |
| Packing        | Normal pa