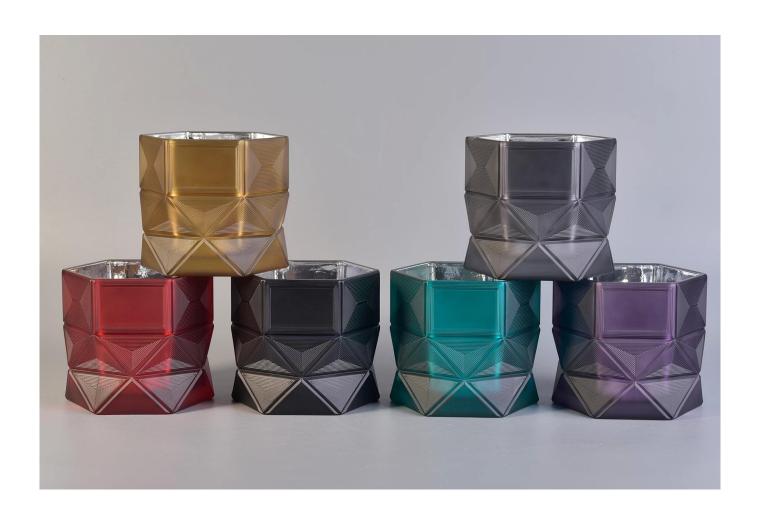

red luxury glass candle jar, electroplating glass candle holder home decoration

#### **Product Description**

| Product name         | red luxury glass candle jar, electroplating glass candle holder home decoration              |  |  |
|----------------------|----------------------------------------------------------------------------------------------|--|--|
| Specification        | Top dia: 110mm Bottom dia: 110mm Height: 92mm Capacity: 456ml Weight: 680g                   |  |  |
| Sample time          | 5 days if at exist shaped and size of glass     1. 5 days if need new shape or size of glass |  |  |
| Packing              | Normal packing, Individual gift box, PVC box, window box, color box, white box, etc          |  |  |
| <b>Delivery time</b> | Within 35 days after the sample and order confirmed                                          |  |  |
| Payment term         | 30% deposit by T/T in advance and the balance against the copy of B/L                        |  |  |
| Shipment             | By sea,by air,by Express and your shipping agent is acceptable                               |  |  |
| Usage Occasion       | Home decor, Wedding Decoration, Wedding Favors, Decoration enhancement,                      |  |  |