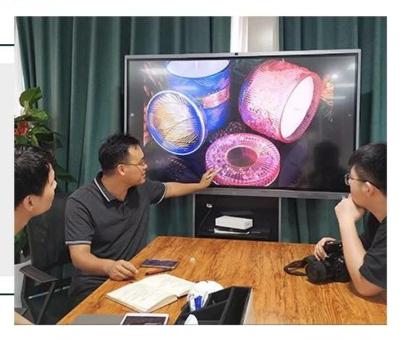

red luxury glass candle jar, electroplating glass candle holder home decoration



## Achieve Customers' Ideas

get your ideas becoming creative fragrance products and

sell them very well

## Award-winning Design Team

won the trust of many upscale brands





## Excellent After-service

problem solved within 24 hours

Sunny Glassware had applied the patent for our own designs, they are protected by copyright and not allowed to show any other vendors to quote or copy. Meanwhile, it can be your private label product and won't supply others once you place order with defined qty.

#### **Product Description**

| Product name         | red luxury glass candle jar, electroplating glass candle holder home decoration              |  |  |
|----------------------|----------------------------------------------------------------------------------------------|--|--|
| Specification        | Top dia: 110mm Bottom dia: 110mm Height: 92mm Capacity: 456ml Weight: 680g                   |  |  |
| Sample time          | 5 days if at exist shaped and size of g