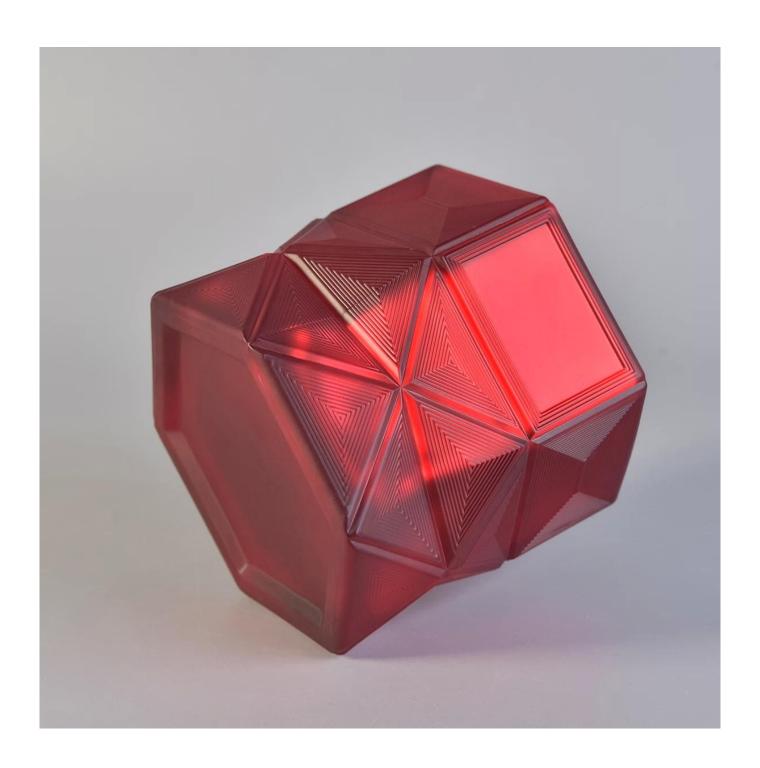

red luxury glass candle jar, electroplating glass candle holder home decoration

#### **Product Description**

| Product name         | red luxury glass candle jar, electroplating glass candle holder home decoration              |  |  |
|----------------------|----------------------------------------------------------------------------------------------|--|--|
| Specification        | Top dia: 110mm Bottom dia: 110mm Height: 92mm Capacity: 456ml Weight: 680g                   |  |  |
| Sample time          | 5 days if at exist shaped and size of glass     1. 5 days if need new shape or size of glass |  |  |
| Packing              | Normal packing, Individual gift box, PVC box, window box, color box, white box, etc          |  |  |
| <b>Delivery time</b> | Within 35 days after the sample and order confirmed                                          |  |  |
| Payment term         | 30% deposit by T/T in advance and the balance against the copy of B/L                        |  |  |
| Shipment             | By sea,by air,by Express and your shipping agent is acceptable                               |  |  |
| Usage Occasion       | Home decor, Wedding Decoration, Wedding Favors, Decoration enhancement,                      |  |  |