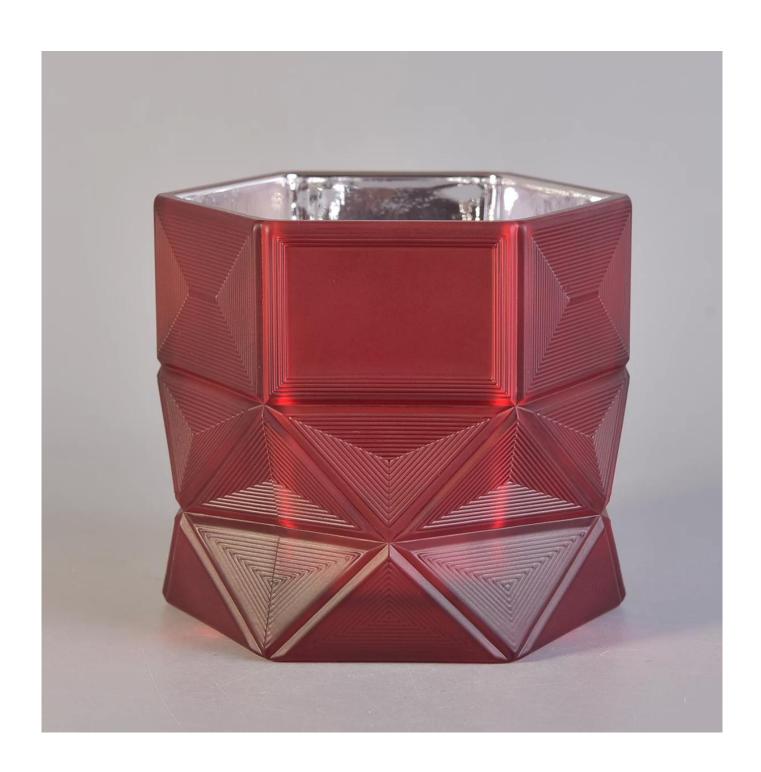

red luxury glass candle jar, electroplating glass candle holder home decoration

#### **Product Description**

| Product name         | red luxury glass candle jar, electroplating glass candle holder home decoration              |  |  |
|----------------------|----------------------------------------------------------------------------------------------|--|--|
| Specification        | Top dia: 110mm Bottom dia: 110mm Height: 92mm Capacity: 456ml Weight: 680g                   |  |  |
| Sample time          | 5 days if at exist shaped and size of glass     1. 5 days if need new shape or size of glass |  |  |
| Packing              | Normal packing, Individual gift box, PVC box, window box, color box, white box, etc          |  |  |
| <b>Delivery time</b> | Within 35 days after the sample and order confirmed                                          |  |  |
| Payment term         | 30% deposit by T/T in advance and the balance against the copy of B/L                        |  |  |
| Shipment             | By sea,by air,by Express and your shipping agent is acceptable                               |  |  |
| Usage Occasion       | Home decor, Wedding Decoration, Wedding Favors, Decoration enhancement,                      |  |  |