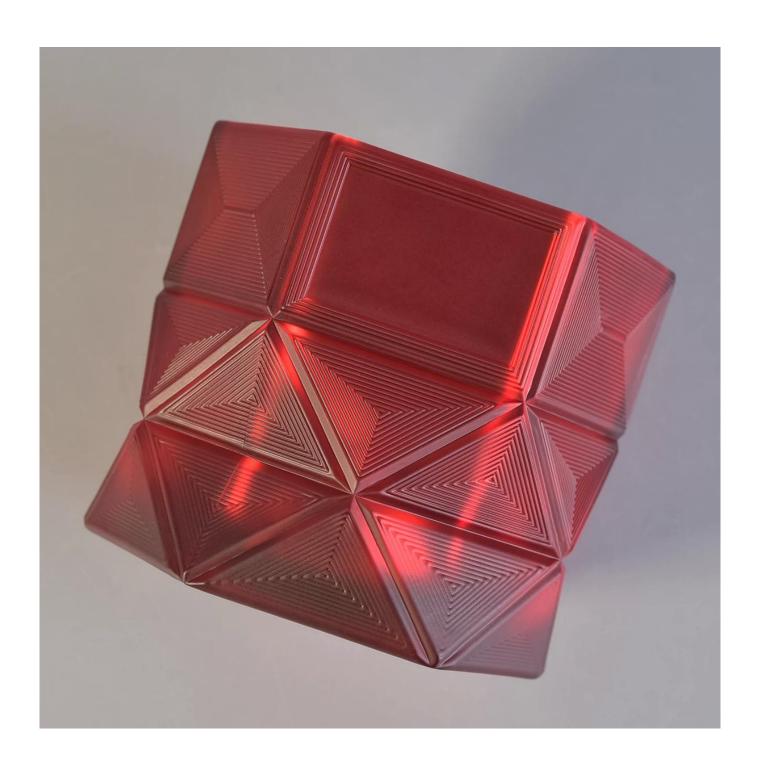

red luxury glass candle jar, electroplating glass candle holder home decoration

#### **Product Description**

| Product name         | red luxury glass candle jar, electroplating glass candle holder home decoration              |  |  |
|----------------------|----------------------------------------------------------------------------------------------|--|--|
| Specification        | Top dia: 110mm Bottom dia: 110mm Height: 92mm Capacity: 456ml Weight: 680g                   |  |  |
| Sample time          | 5 days if at exist shaped and size of glass     1. 5 days if need new shape or size of glass |  |  |
| Packing              | Normal packing, Individual gift box, PVC box, window box, color box, white box, etc          |  |  |
| <b>Delivery time</b> | Within 35 days after the sample and order confirmed                                          |  |  |
| Payment term         | 30% deposit by T/T in advance and the balance against the copy of B/L                        |  |  |
| Shipment             | By sea,by air,by Express and your shipping agent is acceptable                               |  |  |
| Usage Occasion       | Home decor, Wedding Decoration, Wedding Favors, Decoration enhancement,                      |  |  |