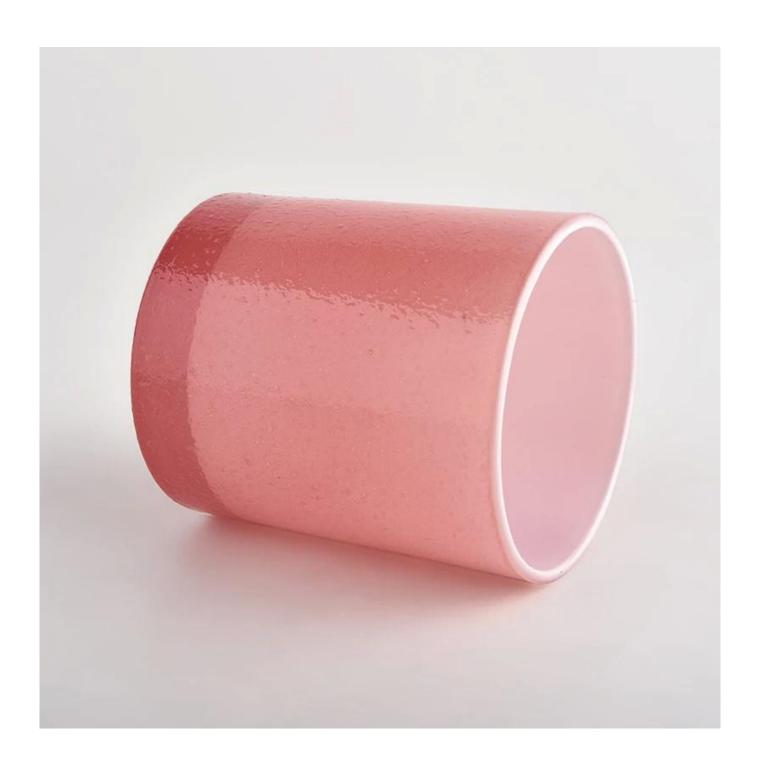

#### **Product Description**

| product name | red glass candle vessels cylinder jars                                                                                            |
|--------------|-----------------------------------------------------------------------------------------------------------------------------------|
| Sample time  | <ol> <li>5 days if at exist shaped and size of glass</li> <li>15 days if need new shape or size of glass</li> </ol>               |
| Measure(mm)  | Top dia: 80mm  Bottom dia[74mm  Height[90mm  Weight[298g  Capacity:312ml  Material: high white glass  Manufacturing: machine made |