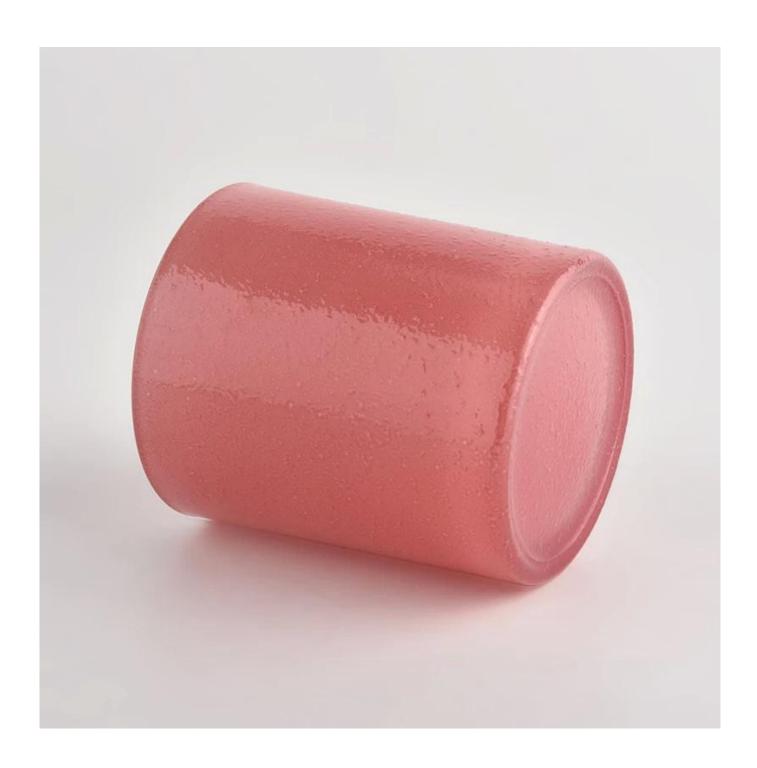

## red glass candle vessels cylinder jars

#### **Product Description**

| product name | red glass candle vessels cylinder jars                                                                                            |
|--------------|-----------------------------------------------------------------------------------------------------------------------------------|
| Sample time  | <ol> <li>5 days if at exist shaped and size of glass</li> <li>15 days if need new shape or size of glass</li> </ol>               |
| Measure(mm)  | Top dia: 80mm  Bottom dia[74mm  Height[90mm  Weight[298g  Capacity:312ml  Material: high white glass  Manufacturing: machine made |