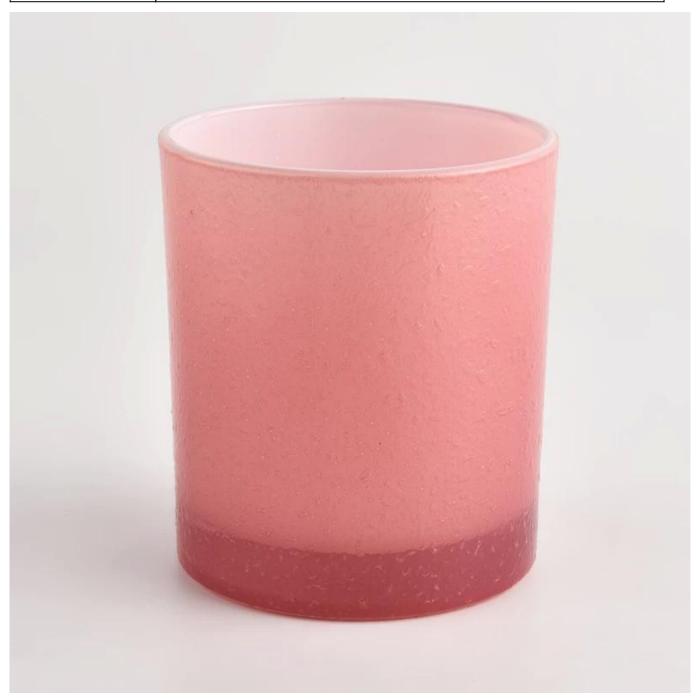

#### **Product Description**

| product name | red glass candle vessels cylinder jars                                                                                            |
|--------------|-----------------------------------------------------------------------------------------------------------------------------------|
| Sample time  | <ol> <li>5 days if at exist shaped and size of glass</li> <li>15 days if need new shape or size of glass</li> </ol>               |
| Measure(mm)  | Top dia: 80mm  Bottom dia[74mm  Height[90mm  Weight[298g  Capacity:312ml  Material: high white glass  Manufacturing: machine made |

| Packing        | Normal packing,Individual gift box, PVC box, window box, color box, white box, etc |
|----------------|------------------------------------------------------------------------------------|
| Delivery time  | Within 35 days after the sample and order confirmed                                |
| Payment term   | 30% deposit by T/T in advance and the balance against the copy of B/L              |
| Shipment       | By sea,by air,by Express and your shipping agent is acceptable                     |
| Usage Occasion | Home decor, Wedding Decoration, Wedding Favors, Decoration enhancement,            |