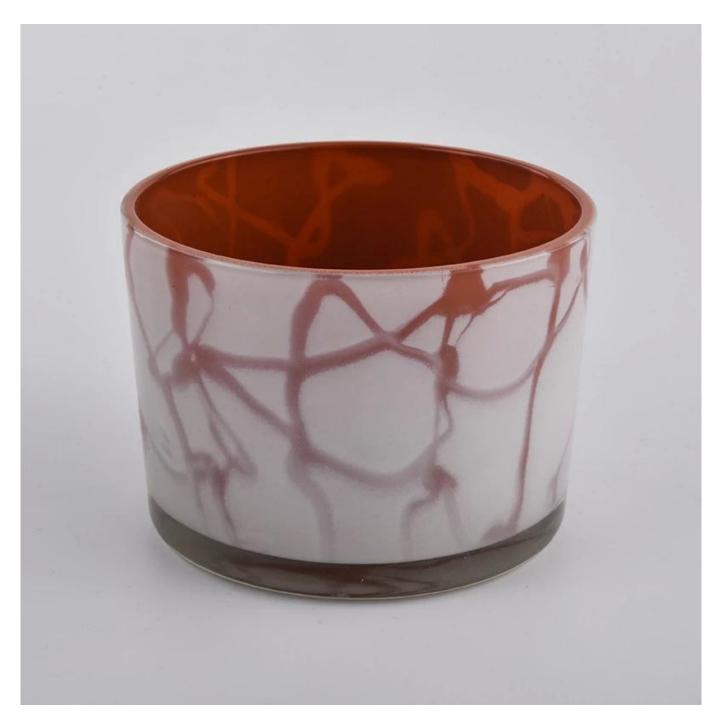

# **About us**

Red glass candle vessel with white layer, wide mouth glass candle jar wholesale

| Product name         | red glass candle vessel with white layer, wide mouth glass candle jar wholesale              |  |  |
|----------------------|----------------------------------------------------------------------------------------------|--|--|
| Specification        | Top dia:110 mm Bottom dia:104mm Height:80mm Weight:428 g Capacity: 500ml                     |  |  |
| Sample time          | 5 days if at exist shaped and size of glass     1. 5 days if need new shape or size of glass |  |  |
| Packing              | Normal packing,Individual gift box, PVC box, window box, color box, white box, etc           |  |  |
| <b>Delivery time</b> | Within 35 days after the sample and order confirmed                                          |  |  |
| Payment term         | 30% deposit by T/T in advance and the balance against the copy of B/L                        |  |  |
| Shipment             | By sea,by air,by Express and your shipping agent is acceptable                               |  |  |
| Usage Occasion       | Home decor, Wedding Decoration, Wedding Favors, Decoration enhancement,                      |  |  |