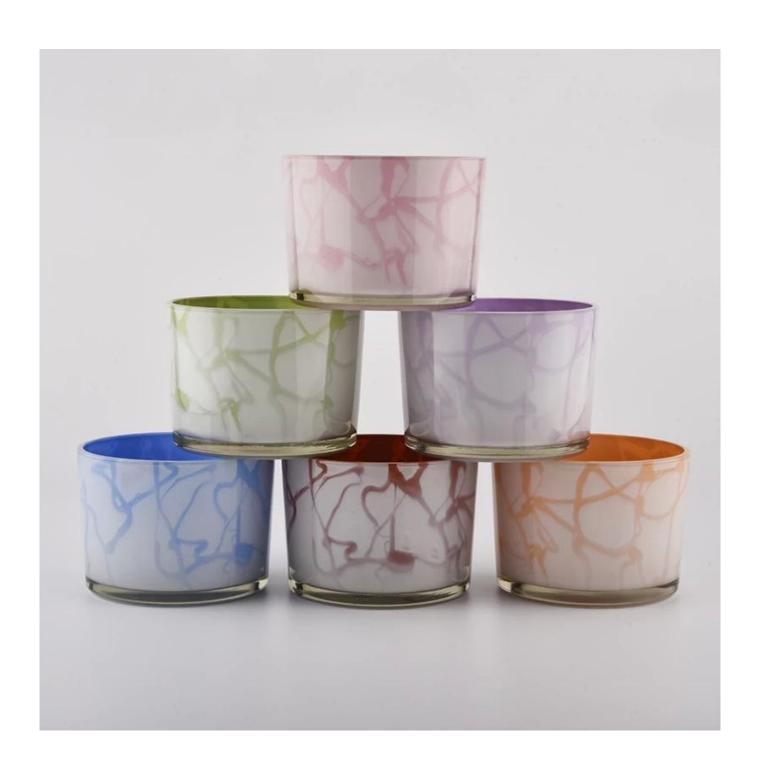

# **About us**

Red glass candle vessel with white layer, wide mouth glass candle jar wholesale

| Product name         | red glass candle vessel with white layer, wide mouth glass candle jar wholesale              |  |  |
|----------------------|----------------------------------------------------------------------------------------------|--|--|
| Specification        | Top dia:110 mm Bottom dia:104mm Height:80mm Weight:428 g Capacity: 500ml                     |  |  |
| Sample time          | 5 days if at exist shaped and size of glass     1. 5 days if need new shape or size of glass |  |  |
| Packing              | Normal packing,Individual gift box, PVC box, window box, color box, white box, etc           |  |  |
| <b>Delivery time</b> | Within 35 days after the sample and order confirmed                                          |  |  |
| Payment term         | 30% deposit by T/T in advance and the balance against the copy of B/L                        |  |  |
| Shipment             | By sea,by air,by Express and your shipping agent is acceptable                               |  |  |
| Usage Occasion       | Home decor, Wedding Decoration, Wedding Favors, Decoration enhancement,                      |  |  |