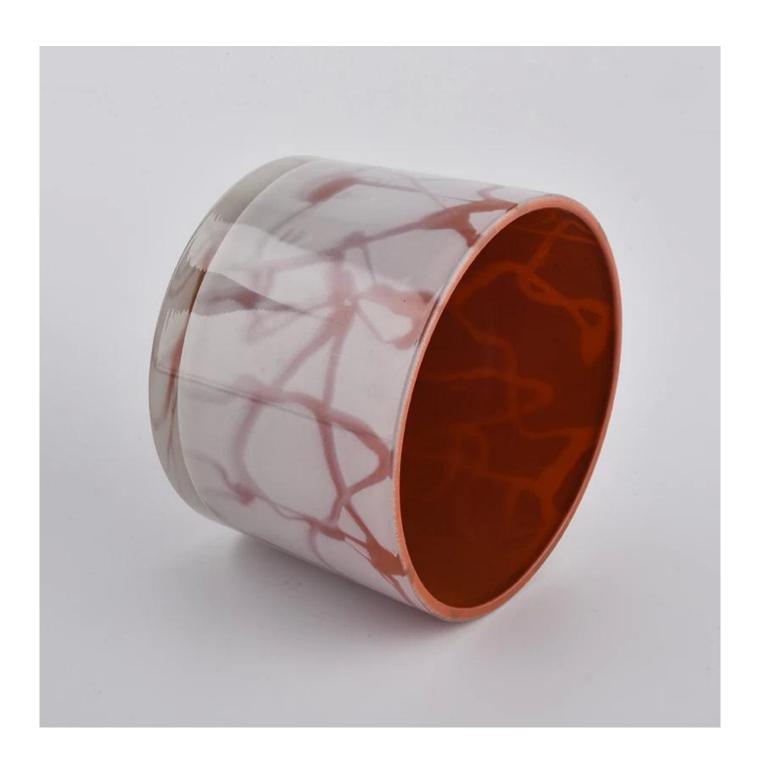

# **About us**

Red glass candle vessel with white layer, wide mouth glass candle jar wholesale

| Product name         | red glass candle vessel with white layer, wide mouth glass candle jar wholesale              |  |  |
|----------------------|----------------------------------------------------------------------------------------------|--|--|
| Specification        | Top dia:110 mm Bottom dia:104mm Height:80mm Weight:428 g Capacity: 500ml                     |  |  |
| Sample time          | 5 days if at exist shaped and size of glass     1. 5 days if need new shape or size of glass |  |  |
| Packing              | Normal packing,Individual gift box, PVC box, window box, color box, white box, etc           |  |  |
| <b>Delivery time</b> | Within 35 days after the sample and order confirmed                                          |  |  |
| Payment term         | 30% deposit by T/T in advance and the balance against the copy of B/L                        |  |  |
| Shipment             | By sea,by air,by Express and your shipping agent is acceptable                               |  |  |
| Usage Occasion       | Home decor, Wedding Decoration, Wedding Favors, Decoration enhancement,                      |  |  |