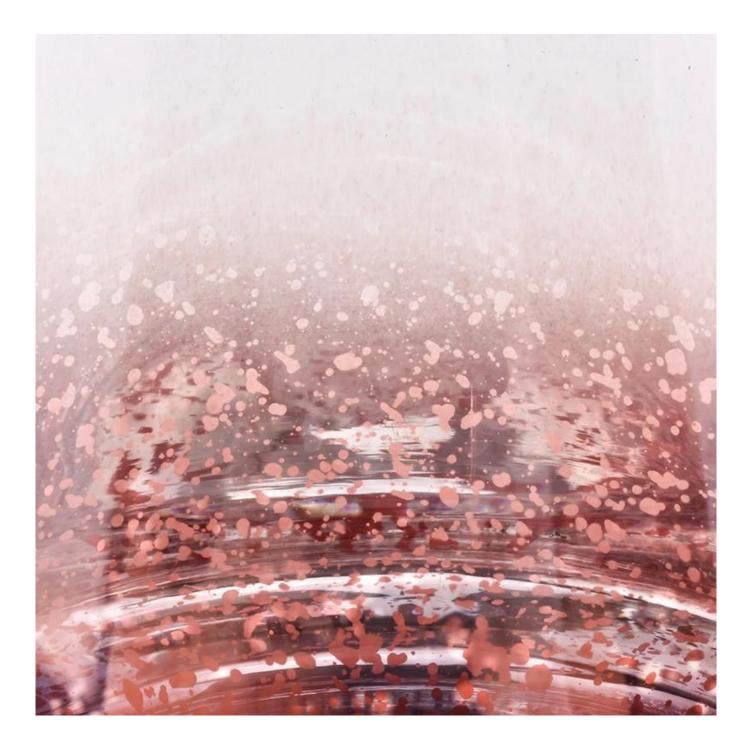

## red glass candle holders for Christmas

#### **Product Description**

This **candle holder** is designed by our professional designers team. It is made from deep processing and kept good quality. It is suitable for home, wedding, party decorations and so on.

| Product name   | red glass candle holders for Christmas                                                                                                          |
|----------------|-------------------------------------------------------------------------------------------------------------------------------------------------|
| Sample time    | <ol> <li>5 days if at exist shaped and size of glass</li> <li>15 days if need new shape or size of glass</li> </ol>                             |
| Measure(mm)    | Top dia: 75mm<br>Bottom dia: 70mm<br>Height: 92mm<br>Max dia:104mm<br>Weight: 250g<br>Capacity: 435ml<br>red glass candle holders for Christmas |
| Packing        | Normal packing,Individual gift box, PVC box, window box, color box, white box, etc                                                              |
| Delivery time  | Within 35 days after the sample and order confirmed                                                                                             |
| Payment term   | 30% deposit by T/T in advance and the balance against the copy of B/L                                                                           |
| Shipment       | By sea,by air,by Express and your shipping agent is acceptable                                                                                  |
| Usage Occasion | Home decor, Wedding Decoration, Wedding Favors, Decoration enhancement,                                                                         |