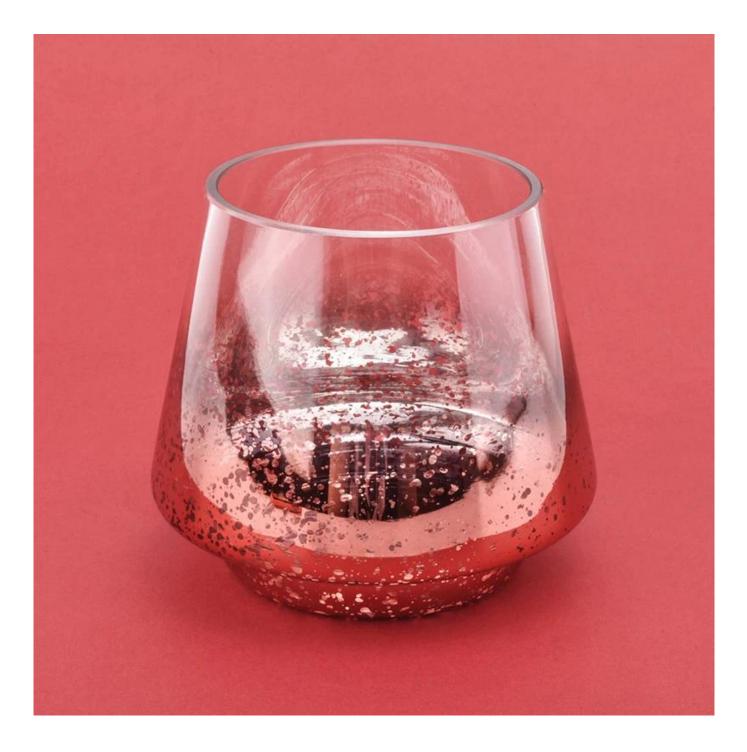

## red glass candle holders for Christmas

#### **Product Description**

This **candle holder** is designed by our professional designers team. It is made from deep processing and kept good quality. It is suitable for home, wedding, party decorations and so on.

| Product name   | red glass candle holders for Christmas                                                                                                          |
|----------------|-------------------------------------------------------------------------------------------------------------------------------------------------|
| Sample time    | <ol> <li>5 days if at exist shaped and size of glass</li> <li>15 days if need new shape or size of glass</li> </ol>                             |
| Measure(mm)    | Top dia: 75mm<br>Bottom dia: 70mm<br>Height: 92mm<br>Max dia:104mm<br>Weight: 250g<br>Capacity: 435ml<br>red glass candle holders for Christmas |
| Packing        | Normal packing,Individual gift box, PVC box, window box, color box, white box, etc                                                              |
| Delivery time  | Within 35 days after the sample and order confirmed                                                                                             |
| Payment term   | 30% deposit by T/T in advance and the balance against the copy of B/L                                                                           |
| Shipment       | By sea,by air,by Express and your shipping agent is acceptable                                                                                  |
| Usage Occasion | Home decor, Wedding Decoration, Wedding Favors, Decoration enhancement,                                                                         |