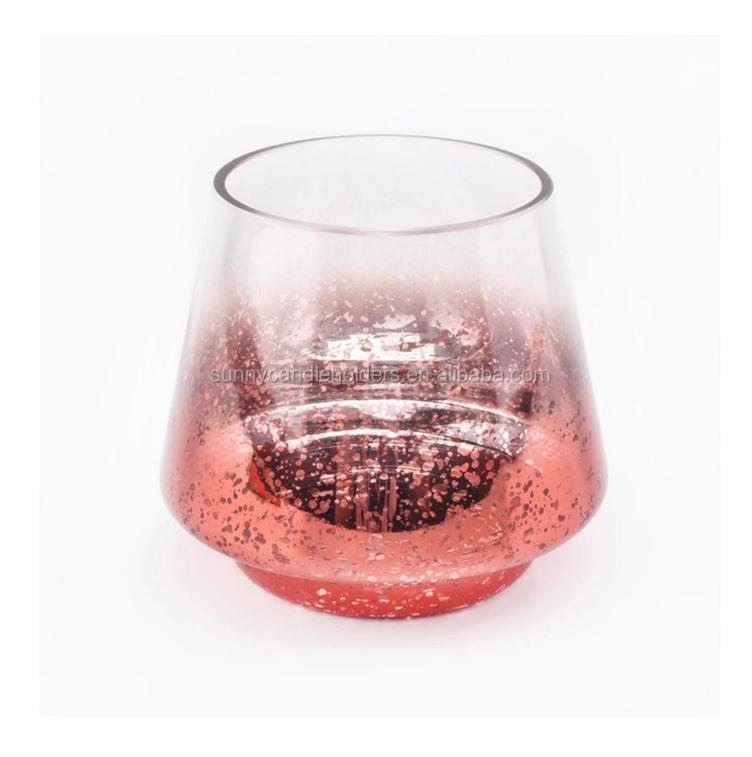

## red glass candle holders for Christmas

#### **Product Description**

This **candle holder** is designed by our professional designers team. It is made from deep processing and kept good quality. It is suitable for home, wedding, party decorations and so on.

| Product name   | red glass candle holders for Christmas                                                                                                          |
|----------------|-------------------------------------------------------------------------------------------------------------------------------------------------|
| Sample time    | <ol> <li>5 days if at exist shaped and size of glass</li> <li>15 days if need new shape or size of glass</li> </ol>                             |
| Measure(mm)    | Top dia: 75mm<br>Bottom dia: 70mm<br>Height: 92mm<br>Max dia:104mm<br>Weight: 250g<br>Capacity: 435ml<br>red glass candle holders for Christmas |
| Packing        | Normal packing,Individual gift box, PVC box, window box, color box, white box, etc                                                              |
| Delivery time  | Within 35 days after the sample and order confirmed                                                                                             |
| Payment term   | 30% deposit by T/T in advance and the balance against the copy of B/L                                                                           |
| Shipment       | By sea,by air,by Express and your shipping agent is acceptable                                                                                  |
| Usage Occasion | Home decor, Wedding Decoration, Wedding Favors, Decoration enhancement,                                                                         |