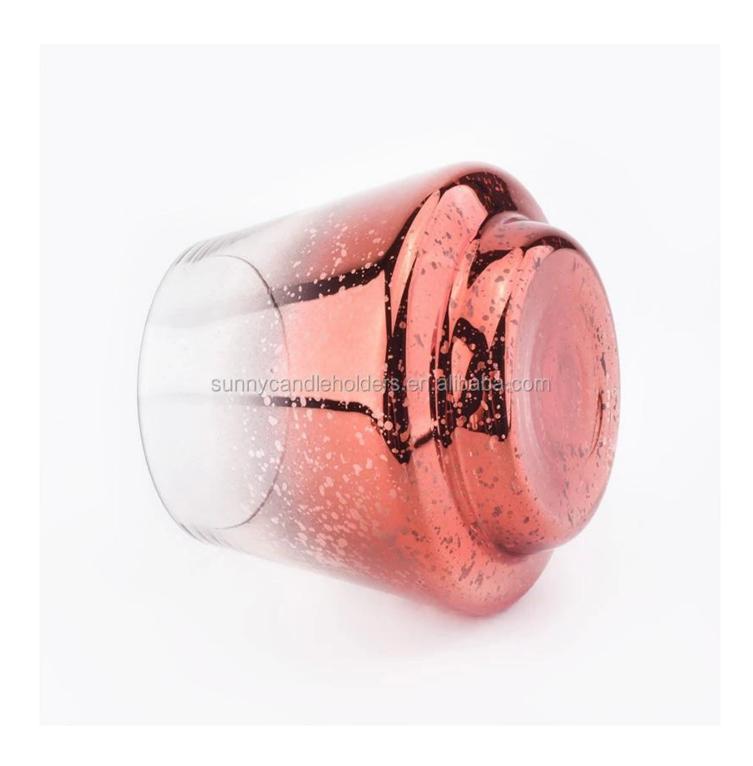

## red glass candle holders for Christmas

#### **Product Description**

This **candle holder** is designed by our professional designers team. It is made from deep processing and kept good quality. It is suitable for home, wedding, party decorations and so on.

| Product name   | red glass candle holders for Christmas                                                                                                          |
|----------------|-------------------------------------------------------------------------------------------------------------------------------------------------|
| Sample time    | <ol> <li>5 days if at exist shaped and size of glass</li> <li>15 days if need new shape or size of glass</li> </ol>                             |
| Measure(mm)    | Top dia: 75mm<br>Bottom dia: 70mm<br>Height: 92mm<br>Max dia:104mm<br>Weight: 250g<br>Capacity: 435ml<br>red glass candle holders for Christmas |
| Packing        | Normal packing,Individual gift box, PVC box, window box, color box, white box, etc                                                              |
| Delivery time  | Within 35 days after the sample and order confirmed                                                                                             |
| Payment term   | 30% deposit by T/T in advance and the balance against the copy of B/L                                                                           |
| Shipment       | By sea,by air,by Express and your shipping agent is acceptable                                                                                  |
| Usage Occasion | Home decor, Wedding Decoration, Wedding Favors, Decoration enhancement,                                                                         |