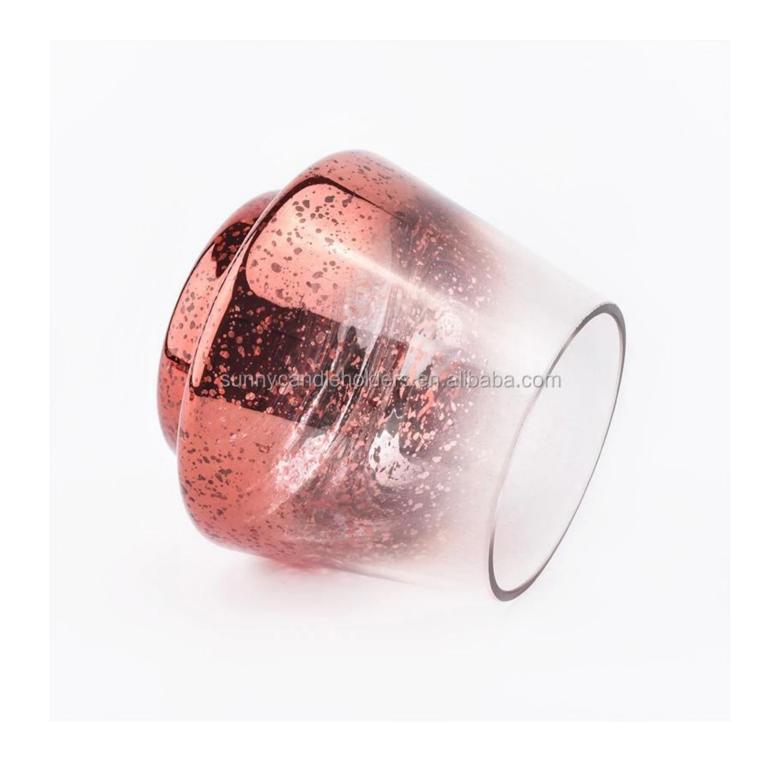

## red glass candle holders for Christmas

#### **Product Description**

This **candle holder** is designed by our professional designers team. It is made from deep processing and kept good quality. It is suitable for home, wedding, party decorations and so on.

| Product name   | red glass candle holders for Christmas                                                                                                          |
|----------------|-------------------------------------------------------------------------------------------------------------------------------------------------|
| Sample time    | <ol> <li>5 days if at exist shaped and size of glass</li> <li>15 days if need new shape or size of glass</li> </ol>                             |
| Measure(mm)    | Top dia: 75mm<br>Bottom dia: 70mm<br>Height: 92mm<br>Max dia:104mm<br>Weight: 250g<br>Capacity: 435ml<br>red glass candle holders for Christmas |
| Packing        | Normal packing,Individual gift box, PVC box, window box, color box, white box, etc                                                              |
| Delivery time  | Within 35 days after the sample and order confirmed                                                                                             |
| Payment term   | 30% deposit by T/T in advance and the balance against the copy of B/L                                                                           |
| Shipment       | By sea,by air,by Express and your shipping agent is acceptable                                                                                  |
| Usage Occasion | Home decor, Wedding Decoration, Wedding Favors, Decoration enhancement,                                                                         |