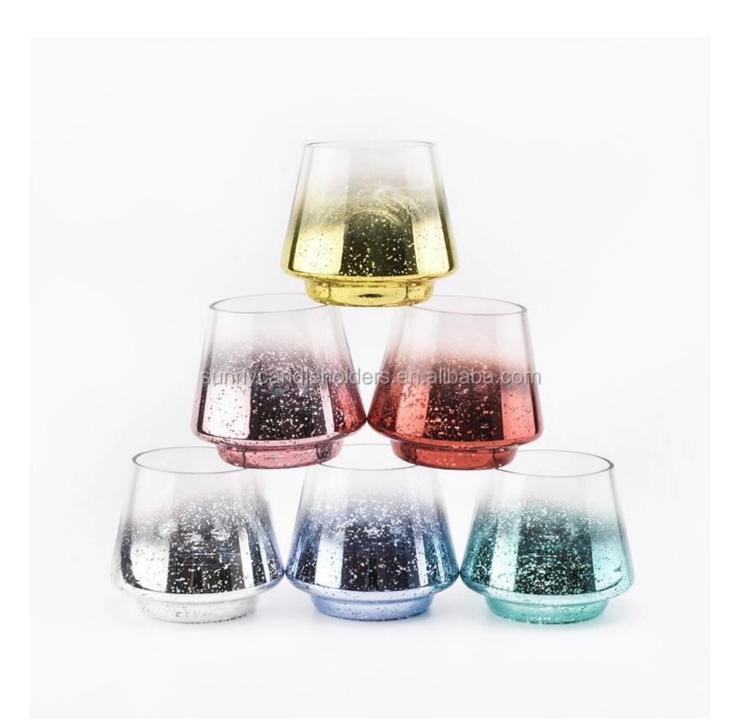

## red glass candle holders for Christmas

#### **Product Description**

This **candle holder** is designed by our professional designers team. It is made from deep processing and kept good quality. It is suitable for home, wedding, party decorations and so on.

| Product name   | red glass candle holders for Christmas                                                                                                          |
|----------------|-------------------------------------------------------------------------------------------------------------------------------------------------|
| Sample time    | <ol> <li>5 days if at exist shaped and size of glass</li> <li>15 days if need new shape or size of glass</li> </ol>                             |
| Measure(mm)    | Top dia: 75mm<br>Bottom dia: 70mm<br>Height: 92mm<br>Max dia:104mm<br>Weight: 250g<br>Capacity: 435ml<br>red glass candle holders for Christmas |
| Packing        | Normal packing,Individual gift box, PVC box, window box, color box, white box, etc                                                              |
| Delivery time  | Within 35 days after the sample and order confirmed                                                                                             |
| Payment term   | 30% deposit by T/T in advance and the balance against the copy of B/L                                                                           |
| Shipment       | By sea,by air,by Express and your shipping agent is acceptable                                                                                  |
| Usage Occasion | Home decor, Wedding Decoration, Wedding Favors, Decoration enhancement,                                                                         |