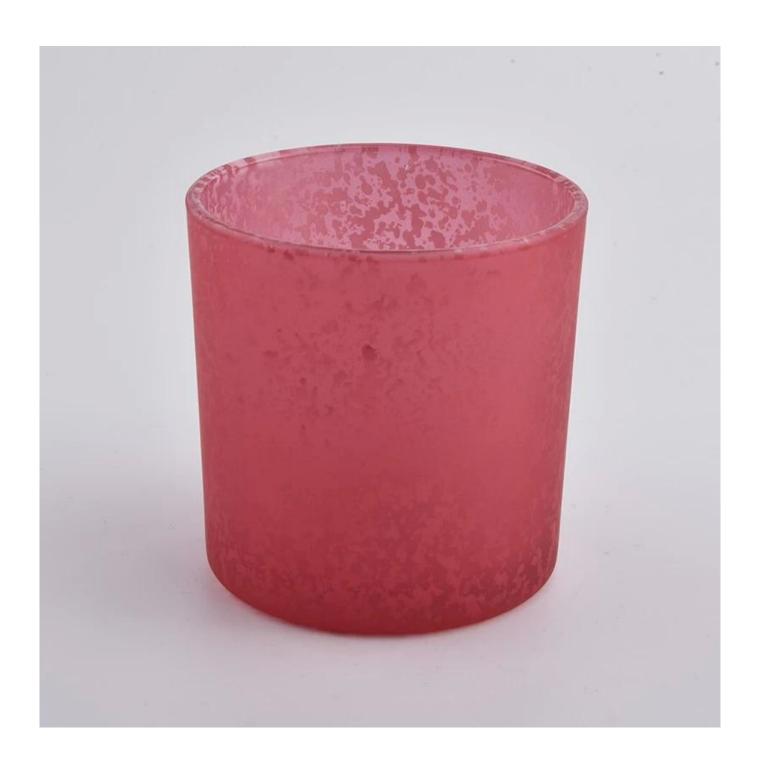

red empty glass candle vessel, decorative glass candle jar 15 oz

## **Product Description**

| Product name   | red empty glass candle vessel, decorative glass candle jar 15 oz                             |  |  |  |
|----------------|----------------------------------------------------------------------------------------------|--|--|--|
| Specification  | Top dia: 100mm Bottom dia: 93mm Height: 100mm Weight: 415g Capacity: 550ml                   |  |  |  |
| Sample time    | 5 days if at exist shaped and size of glass     1. 5 days if need new shape or size of glass |  |  |  |
| Packing        | Normal packing,Individual gift box, PVC box, window box, color box, white box, etc           |  |  |  |
| Delivery time  | Within 35 days after the sample and order confirmed                                          |  |  |  |
| Payment term   | 30% deposit by T/T in advance and the balance against the copy of B/L                        |  |  |  |
| Shipment       | By sea,by air,by Express and your shipping agent is acceptable                               |  |  |  |
| Usage Occasion | Home decor,Wedding Decoration,Wedding Favors,Decoration enhancement,                         |  |  |  |