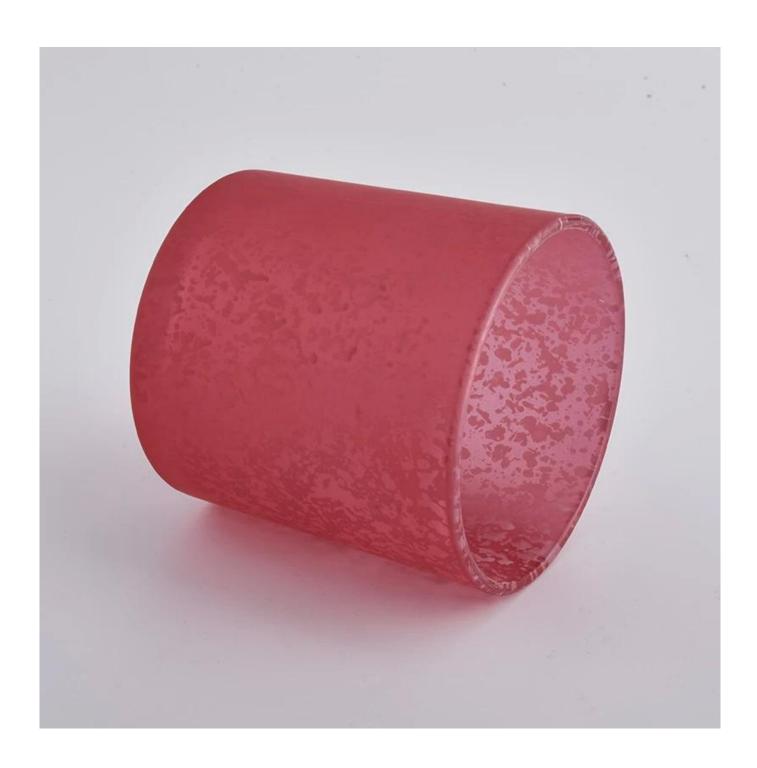

red empty glass candle vessel, decorative glass candle jar 15 oz

## **Product Description**

| Product name   | red empty glass candle vessel, decorative glass candle jar 15 oz                             |  |  |  |
|----------------|----------------------------------------------------------------------------------------------|--|--|--|
| Specification  | Top dia: 100mm Bottom dia: 93mm Height: 100mm Weight: 415g Capacity: 550ml                   |  |  |  |
| Sample time    | 5 days if at exist shaped and size of glass     1. 5 days if need new shape or size of glass |  |  |  |
| Packing        | Normal packing,Individual gift box, PVC box, window box, color box, white box, etc           |  |  |  |
| Delivery time  | Within 35 days after the sample and order confirmed                                          |  |  |  |
| Payment term   | 30% deposit by T/T in advance and the balance against the copy of B/L                        |  |  |  |
| Shipment       | By sea,by air,by Express and your shipping agent is acceptable                               |  |  |  |
| Usage Occasion | Home decor,Wedding Decoration,Wedding Favors,Decoration enhancement,                         |  |  |  |