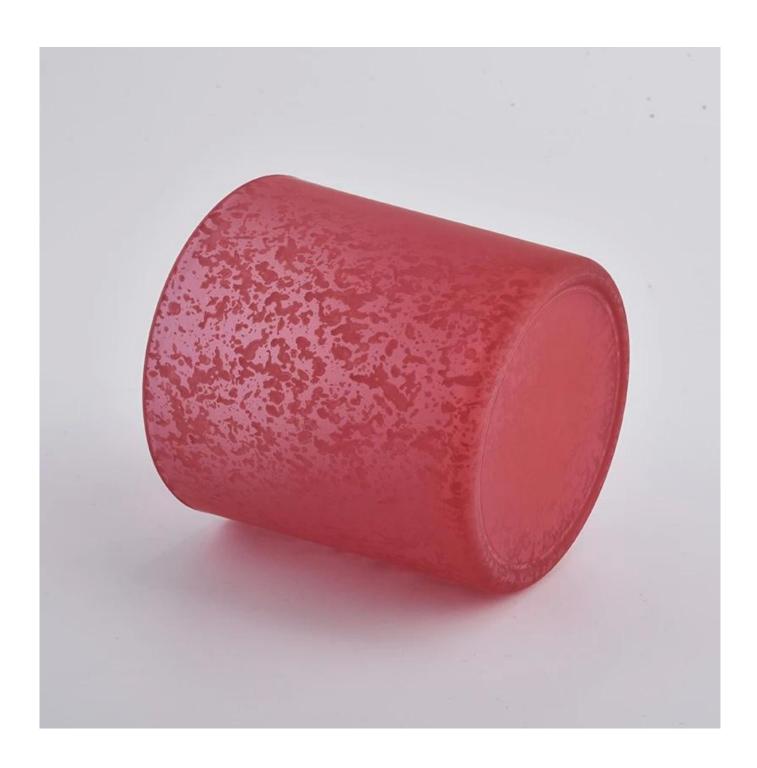

red empty glass candle vessel, decorative glass candle jar 15 oz

## **Product Description**

| Product name   | red empty glass candle vessel, decorative glass candle jar 15 oz                             |  |  |  |
|----------------|----------------------------------------------------------------------------------------------|--|--|--|
| Specification  | Top dia: 100mm Bottom dia: 93mm Height: 100mm Weight: 415g Capacity: 550ml                   |  |  |  |
| Sample time    | 5 days if at exist shaped and size of glass     1. 5 days if need new shape or size of glass |  |  |  |
| Packing        | Normal packing,Individual gift box, PVC box, window box, color box, white box, etc           |  |  |  |
| Delivery time  | Within 35 days after the sample and order confirmed                                          |  |  |  |
| Payment term   | 30% deposit by T/T in advance and the balance against the copy of B/L                        |  |  |  |
| Shipment       | By sea,by air,by Express and your shipping agent is acceptable                               |  |  |  |
| Usage Occasion | Home decor,Wedding Decoration,Wedding Favors,Decoration enhancement,                         |  |  |  |