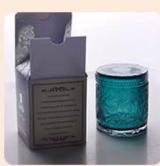

#### **Product Description**

All the pictures on this site are copyrighted by Sunny Glassware. Any unauthorized copy will

be regarded as copyright infringement.

This **candle bowl** is made of sodalime in high quality. It is suitable for all kinds of candle or soy wax. We can do any customized print on the glass. Finish MOQ is 3000pcs per design.

| Product<br>Name | red crack color sprayed glass candle jars                                                                           |
|-----------------|---------------------------------------------------------------------------------------------------------------------|
| Sample time     | <ol> <li>5 days if at exist shaped and size of glass</li> <li>15 days if need new shape or size of glass</li> </ol> |