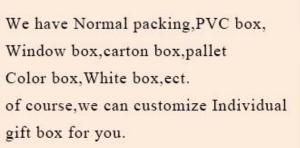

| Measure(mm)          | SGJD21012901<br>Top dia: 100mm<br>Bottom dia: 93mm<br>Height: 100mm<br>Weight: 415g<br>Capacity: 550ml |
|----------------------|--------------------------------------------------------------------------------------------------------|
| Packing              | Normal packing,Individual gift box, PVC box, window box, color box, white box, etc                     |
| <b>Delivery time</b> | Within 35 days after the sample and order confirmed                                                    |
| Payment term         | 30% deposit by T/T in advance and the balance against the copy of B/L                                  |
| Shipment             | By sea,by air,by Express and your shipping agent is acceptable                                         |
| Usage<br>Occasion    | Home decor,Wedding Decoration,Wedding Favors,Decoration enhancement,                                   |