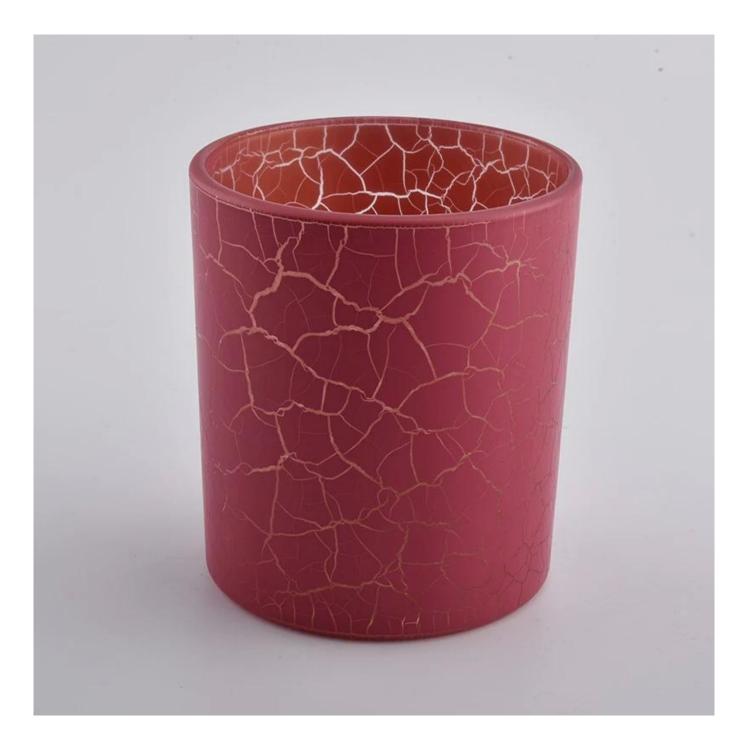

### red crack color sprayed glass candle jars

Such a large and abundant sample room

#### **Product Description**

All the pictures on this site are copyrighted by Sunny Glassware. Any unauthorized copy will

be regarded as copyright infringement.

This **candle bowl** is made of sodalime in high quality. It is suitable for all kinds of candle or soy wax. We can do any customized print on the glass. Finish MOQ is 3000pcs per design.

| Product<br>Name | red crack color sprayed glass candle jars                                                                           |
|-----------------|---------------------------------------------------------------------------------------------------------------------|
| Sample time     | <ol> <li>5 days if at exist shaped and size of glass</li> <li>15 days if need new shape or size of glass</li> </ol> |

| Measure(mm)          | SGJD21012901<br>Top dia: 100mm<br>Bottom dia: 93mm<br>Height: 100mm<br>Weight: 415g<br>Capacity: 550ml |
|----------------------|--------------------------------------------------------------------------------------------------------|
| Packing              | Normal packing,Individual gift box, PVC box, window box, color box, white box, etc                     |
| <b>Delivery time</b> | Within 35 days after the sample and order confirmed                                                    |
| Payment term         | 30% deposit by T/T in advance and the balance against the copy of B/L                                  |
| Shipment             | By sea,by air,by Express and your shipping agent is acceptable                                         |
| Usage<br>Occasion    | Home decor,Wedding Decoration,Wedding Favors,Decoration enhancement,                                   |