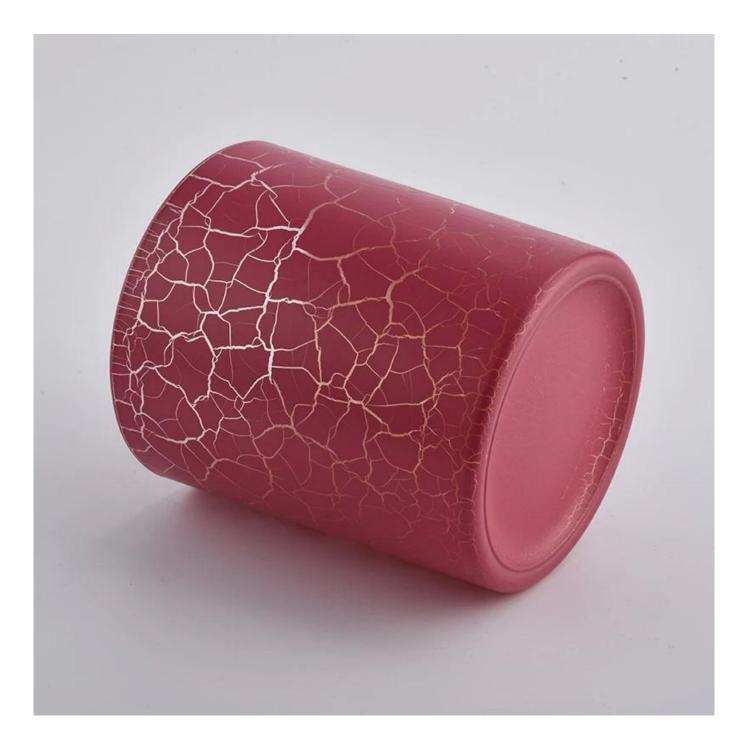

### red crack color sprayed glass candle jars

Such a large and abundant sample room

#### **Product Description**

All the pictures on this site are copyrighted by Sunny Glassware. Any unauthorized copy will

be regarded as copyright infringement.

This **candle bowl** is made of sodalime in high quality. It is suitable for all kinds of candle or soy wax. We can do any customized print on the glass. Finish MOQ is 3000pcs per design.

| Measure(mm)          | SGJD21012901<br>Top dia: 100mm<br>Bottom dia: 93mm<br>Height: 100mm<br>Weight: 415g<br>Capacity: 550ml |
|----------------------|--------------------------------------------------------------------------------------------------------|
| Packing              | Normal packing,Individual gift box, PVC box, window box, color box, white box, etc                     |
| <b>Delivery time</b> | Within 35 days after the sample and order confirmed                                                    |
| Payment term         | 30% deposit by T/T in advance and the balance against the copy of B/L                                  |
| Shipment             | By sea,by air,by Express and your shipping agent is acceptable                                         |
| Usage<br>Occasion    | Home decor,Wedding Decoration,Wedding Favors,Decoration enhancement,                                   |