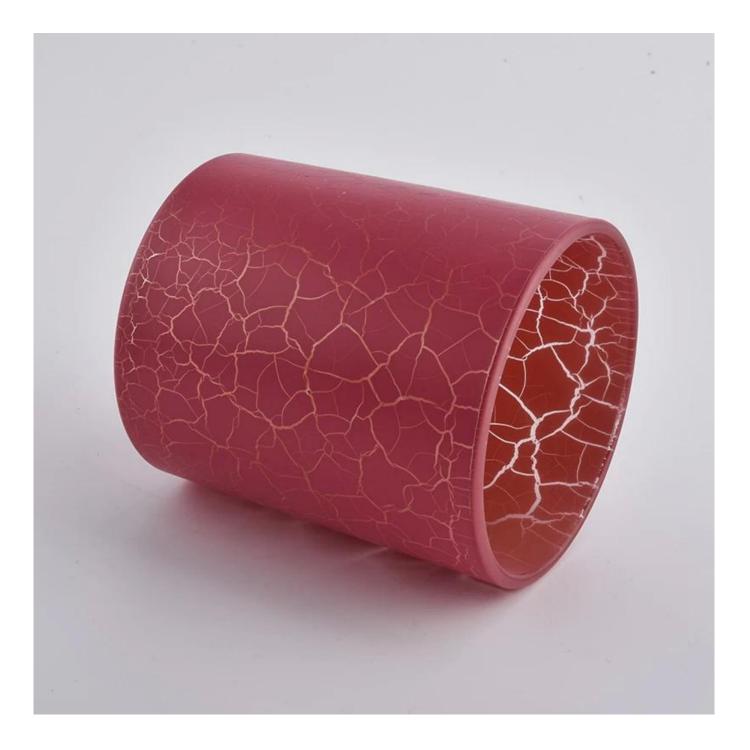

### red crack color sprayed glass candle jars

Such a large and abundant sample room

#### **Product Description**

All the pictures on this site are copyrighted by Sunny Glassware. Any unauthorized copy will

be regarded as copyright infringement.

This **candle bowl** is made of sodalime in high quality. It is suitable for all kinds of candle or soy wax. We can do any customized print on the glass. Finish MOQ is 3000pcs per design.

| Measure(mm)          | SGJD21012901<br>Top dia: 100mm<br>Bottom dia: 93mm<br>Height: 100mm<br>Weight: 415g<br>Capacity: 550ml |
|----------------------|--------------------------------------------------------------------------------------------------------|
| Packing              | Normal packing,Individual gift box, PVC box, window box, color box, white box, etc                     |
| <b>Delivery time</b> | Within 35 days after the sample and order confirmed                                                    |
| Payment term         | 30% deposit by T/T in advance and the balance against the copy of B/L                                  |
| Shipment             | By sea,by air,by Express and your shipping agent is acceptable                                         |
| Usage<br>Occasion    | Home decor,Wedding Decoration,Wedding Favors,Decoration enhancement,                                   |