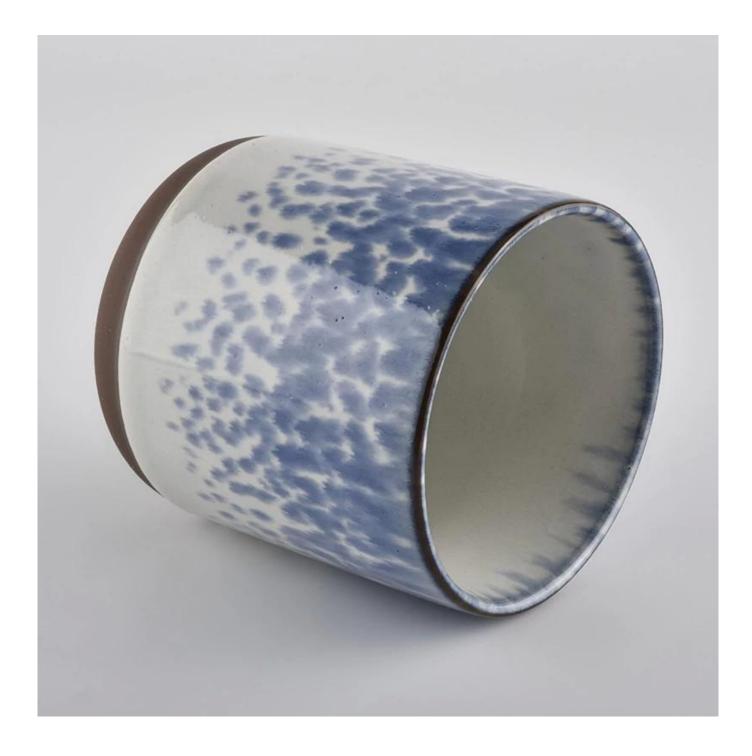

### **Product Description**

This **candle holder** is designed by our professional designers team. It is made from deep processing and kept good quality. A nice choice for home, wedding, party decorations

| Product name | ceramic candle container with<br>shiny silver rim, ceramic candle<br>holder customized                 |
|--------------|--------------------------------------------------------------------------------------------------------|
| Sample time  | <ol> <li>5-7 days if at exist shaped and size</li> <li>15-20 days if need new shape or size</li> </ol> |
| Measure(mm)  | Top dia:85mm<br>Bottom dia:80mm<br>Height:100mm<br>Weight:276g<br>Capacity:410ml                       |