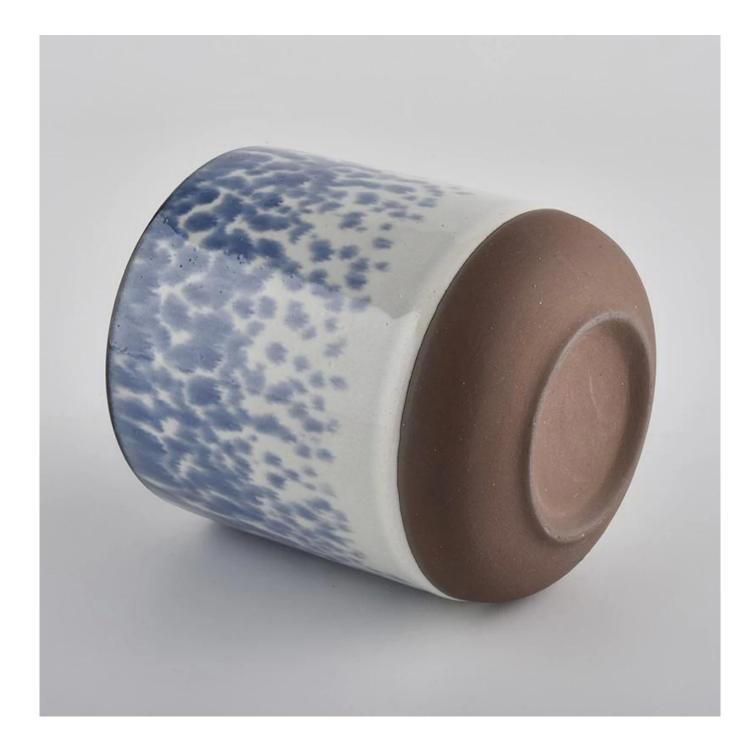

### **Product Description**

This **candle holder** is designed by our professional designers team. It is made from deep processing and kept good quality. A nice choice for home, wedding, party decorations

| Product name | ceramic candle container with<br>shiny silver rim, ceramic candle<br>holder customized                 |
|--------------|--------------------------------------------------------------------------------------------------------|
| Sample time  | <ol> <li>5-7 days if at exist shaped and size</li> <li>15-20 days if need new shape or size</li> </ol> |
| Measure(mm)  | Top dia:85mm<br>Bottom dia:80mm<br>Height:100mm<br>Weight:276g<br>Capacity:410ml                       |