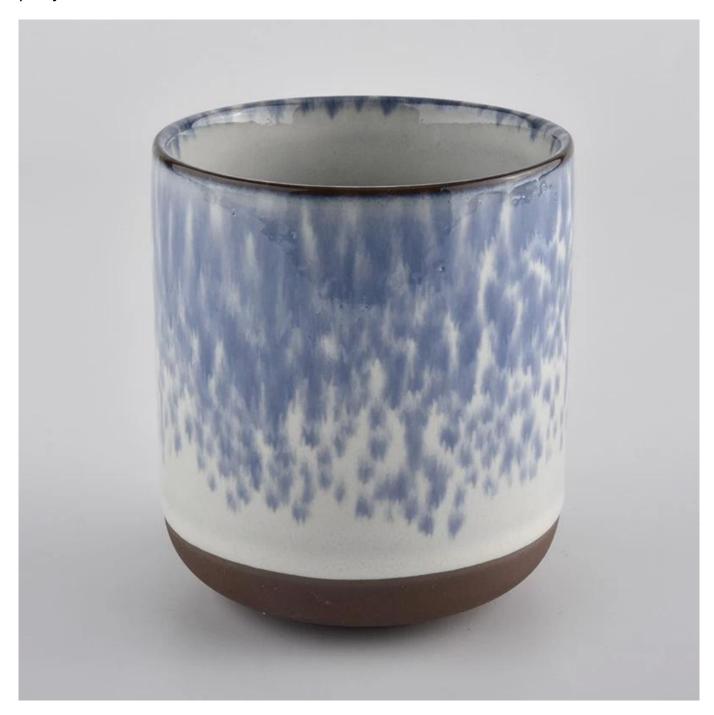

### **Product Description**

This **candle holder** is designed by our professional designers team. It is made from deep processing and kept good quality. A nice choice for home, wedding, party decorations

| Product name | ceramic candle container with<br>shiny silver rim, ceramic candle<br>holder customized                 |
|--------------|--------------------------------------------------------------------------------------------------------|
| Sample time  | <ol> <li>5-7 days if at exist shaped and size</li> <li>15-20 days if need new shape or size</li> </ol> |
| Measure(mm)  | Top dia:85mm<br>Bottom dia:80mm<br>Height:100mm<br>Weight:276g<br>Capacity:410ml                       |