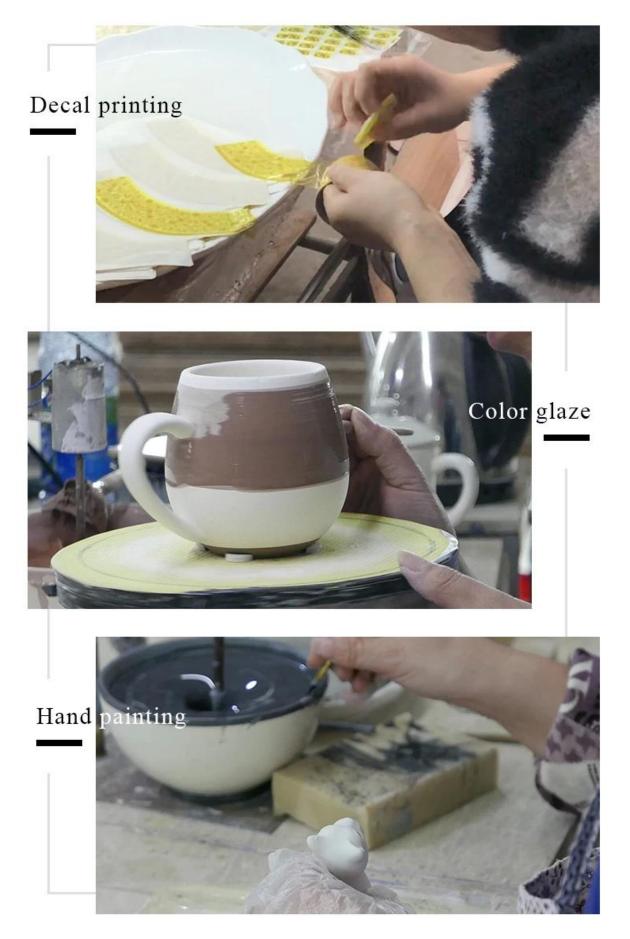

sure(mm)  | Top dia:85mm<br>Bottom dia:80mm<br>Height:100mm<br>Weight:276g<br>Capacity:410ml                       |

| Packing        | Normal packing,Individual gift box, PVC box, window box, color box, white box, etc   |
|----------------|--------------------------------------------------------------------------------------|
| Delivery time  | Within 35 days after the sample and order confirmed                                  |
| Payment term   | 30% deposit by T/T in advance and the balance against the copy of $\ensuremath{B/L}$ |
| Shipment       | By sea,by air,by Express and your shipping agent is acceptable                       |
| Usage Occasion | Home decor,Wedding Decoration,Wedding Favors,Decoration enhancement,                 |

**Process Craft** 

### **DEEP PROCESSING**



#### Service Story

Someone ask me, why Sunny Glassware is **the supplier of 80% fragrance brands in the United State**, take a second to listen to my story about<u>candle holders</u> order, you will understand Sunny always stay with you whatever it happens.

Last summer was really a great experience to us, J placed a big order with mass candle holders to Sunny Glassware at August 2018, everyone was so exciting and wanted to make it perfect .



Everything goes very well at the beginning, fast move, perfect communication, all is good. A small accessory became a big bomb which is out of our expectation, J wanted us to buy this small accessory in China but he told us this is a very difficult stuff, we digged 7 factories and one of them told us they can produce it. We are happy to know that