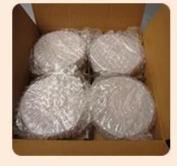

| Measure(mm)    | SGJD20051306<br>Top dia: 80mm<br>Bottom dia: 75mm<br>Height: 90mm<br>Weight: 285g<br>Capacity: 285ml<br>purple sprayed glass candle jars for All Saints' Day |
|----------------|--------------------------------------------------------------------------------------------------------------------------------------------------------------|
| Packing        | Normal packing,Individual gift box, PVC box, window box, color box, white box, etc                                                                           |
| Delivery time  | Within 35 days after the sample and order confirmed                                                                                                          |
| Payment term   | 30% deposit by T/T in advance and the balance against the copy of B/L                                                                                        |
| Shipment       | By sea,by air,by Express and your shipping agent is acceptable                                                                                               |
| Usage Occasion | Home decor,Wedding Decoration,Wedding Favors,Decoration enhancement,                                                                                         |