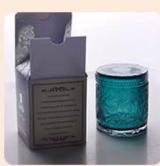

## purple sprayed glass candle jars for All Saints' Day

Such a large and abundant sample room

#### **Product Description**

All the pictures on this site are copyrighted by Sunny Glassware. Any unauthorized copy will

be regarded as copyright infringement.

This **candle bowl** is made of sodalime in high quality. It is suitable for all kinds of candle or soy wax. We can do any customized print on the glass. Finish MOQ is 3000pcs per design.