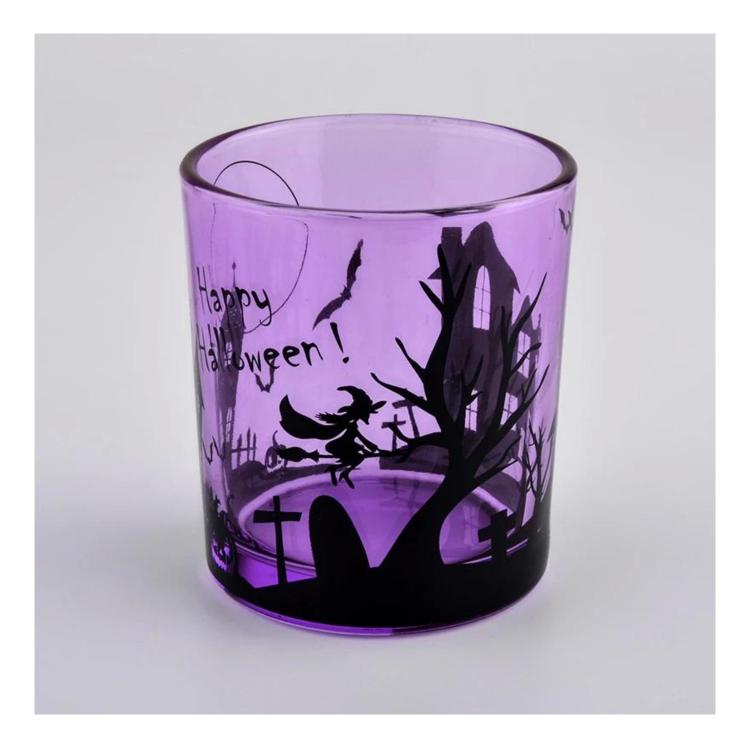

## purple sprayed glass candle jars for All Saints' Day

Such a large and abundant sample room

#### **Product Description**

All the pictures on this site are copyrighted by Sunny Glassware. Any unauthorized copy will

be regarded as copyright infringement.

This **candle bowl** is made of sodalime in high quality. It is suitable for all kinds of candle or soy wax. We can do any customized print on the glass. Finish MOQ is 3000pcs per design.

| Product Name | purple sprayed glass candle jars for All Saints' Day                                                                |
|--------------|---------------------------------------------------------------------------------------------------------------------|
|              | <ol> <li>5 days if at exist shaped and size of glass</li> <li>15 days if need new shape or size of glass</li> </ol> |

| Measure(mm)    | SGJD20051306<br>Top dia: 80mm<br>Bottom dia: 75mm<br>Height: 90mm<br>Weight: 285g<br>Capacity: 285ml<br>purple sprayed glass candle jars for All Saints' Day |
|----------------|--------------------------------------------------------------------------------------------------------------------------------------------------------------|
| Packing        | Normal packing,Individual gift box, PVC box, window box, color box, white box, etc                                                                           |
| Delivery time  | Within 35 days after the sample and order confirmed                                                                                                          |
| Payment term   | 30% deposit by T/T in advance and the balance against the copy of B/L                                                                                        |
| Shipment       | By sea,by air,by Express and your shipping agent is acceptable                                                                                               |
| Usage Occasion | Home decor,Wedding Decoration,Wedding Favors,Decoration enhancement,                                                                                         |