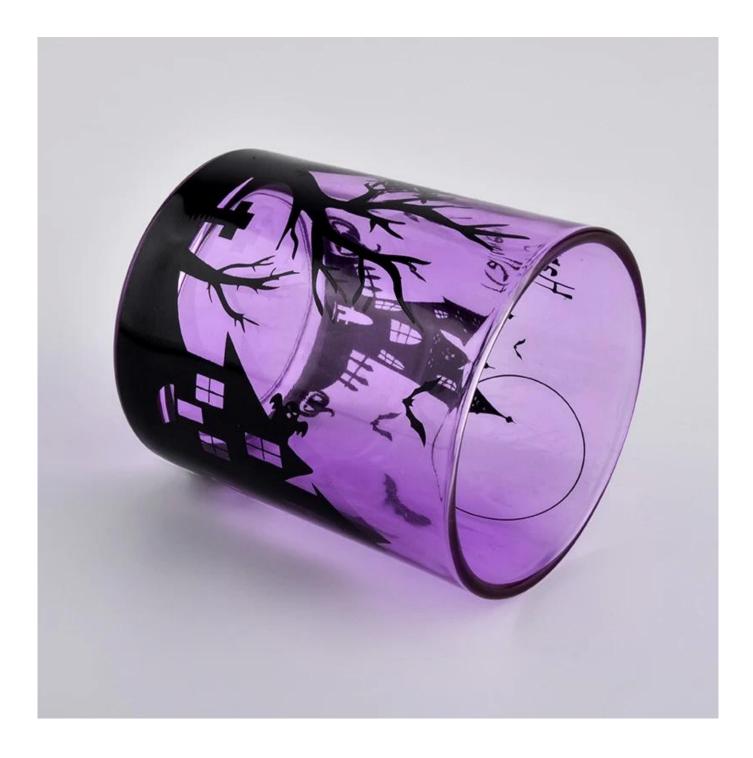

## purple sprayed glass candle jars for All Saints' Day

Such a large and abundant sample room

#### **Product Description**

All the pictures on this site are copyrighted by Sunny Glassware. Any unauthorized copy will

be regarded as copyright infringement.

This **candle bowl** is made of sodalime in high quality. It is suitable for all kinds of candle or soy wax. We can do any customized print on the glass. Finish MOQ is 3000pcs per design.

| Measure(mm)    | SGJD20051306<br>Top dia: 80mm<br>Bottom dia: 75mm<br>Height: 90mm<br>Weight: 285g<br>Capacity: 285ml<br>purple sprayed glass candle jars for All Saints' Day |
|----------------|--------------------------------------------------------------------------------------------------------------------------------------------------------------|
| Packing        | Normal packing,Individual gift box, PVC box, window box, color box, white box, etc                                                                           |
| Delivery time  | Within 35 days after the sample and order confirmed                                                                                                          |
| Payment term   | 30% deposit by T/T in advance and the balance against the copy of B/L                                                                                        |
| Shipment       | By sea,by air,by Express and your shipping agent is acceptable                                                                                               |
| Usage Occasion | Home decor,Wedding Decoration,Wedding Favors,Decoration enhancement,                                                                                         |