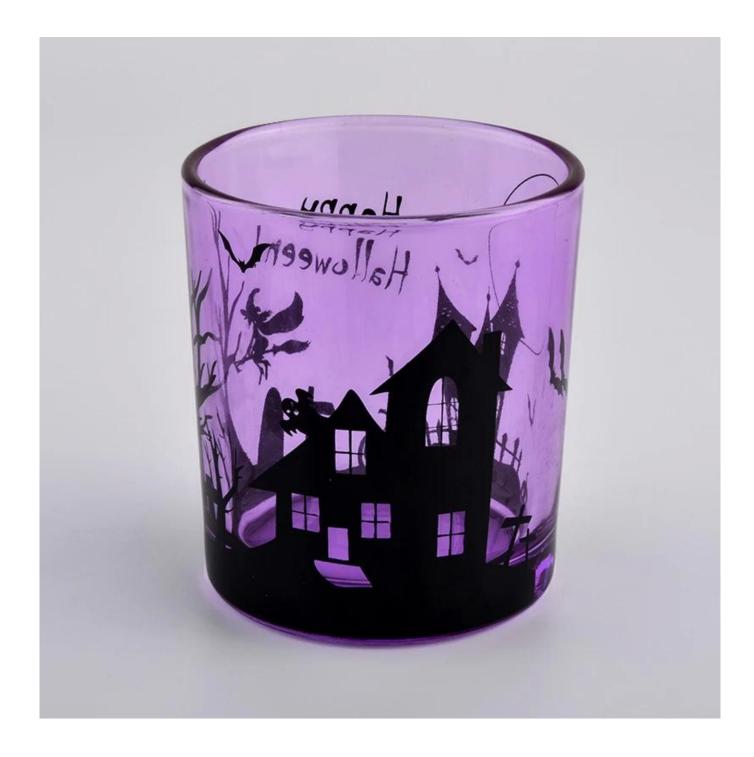

## purple sprayed glass candle jars for All Saints' Day

Such a large and abundant sample room

#### **Product Description**

All the pictures on this site are copyrighted by Sunny Glassware. Any unauthorized copy will

be regarded as copyright infringement.

This **candle bowl** is made of sodalime in high quality. It is suitable for all kinds of candle or soy wax. We can do any customized print on the glass. Finish MOQ is 3000pcs per design.

| Measure(mm)    | SGJD20051306<br>Top dia: 80mm<br>Bottom dia: 75mm<br>Height: 90mm<br>Weight: 285g<br>Capacity: 285ml<br>purple sprayed glass candle jars for All Saints' Day |
|----------------|--------------------------------------------------------------------------------------------------------------------------------------------------------------|
| Packing        | Normal packing,Individual gift box, PVC box, window box, color box, white box, etc                                                                           |
| Delivery time  | Within 35 days after the sample and order confirmed                                                                                                          |
| Payment term   | 30% deposit by T/T in advance and the balance against the copy of B/L                                                                                        |
| Shipment       | By sea,by air,by Express and your shipping agent is acceptable                                                                                               |
| Usage Occasion | Home decor,Wedding Decoration,Wedding Favors,Decoration enhancement,                                                                                         |