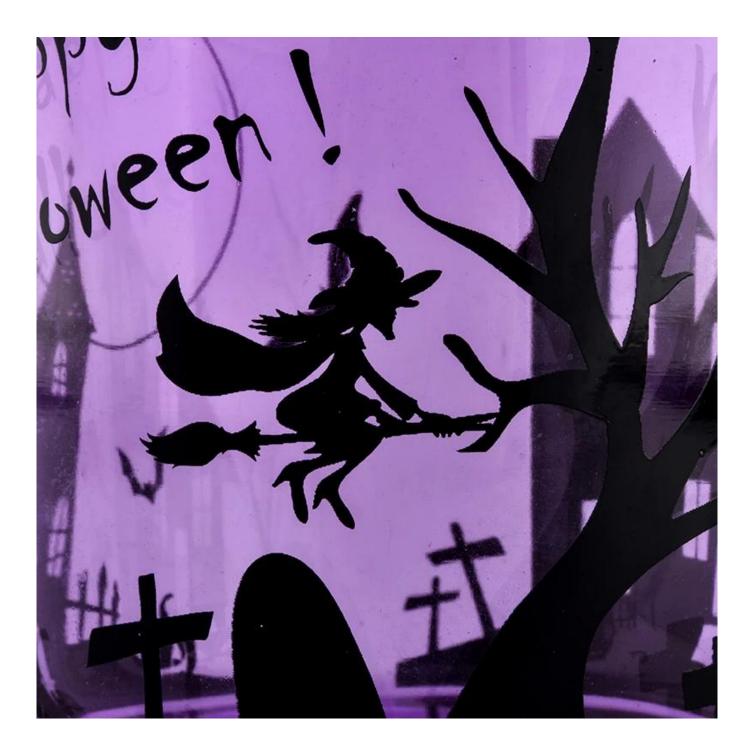

## purple sprayed glass candle jars for All Saints' Day

Such a large and abundant sample room

#### **Product Description**

All the pictures on this site are copyrighted by Sunny Glassware. Any unauthorized copy will

be regarded as copyright infringement.

This **candle bowl** is made of sodalime in high quality. It is suitable for all kinds of candle or soy wax. We can do any customized print on the glass. Finish MOQ is 3000pcs per design.

| Measure(mm)    | SGJD20051306<br>Top dia: 80mm<br>Bottom dia: 75mm<br>Height: 90mm<br>Weight: 285g<br>Capacity: 285ml<br>purple sprayed glass candle jars for All Saints' Day |
|----------------|--------------------------------------------------------------------------------------------------------------------------------------------------------------|
| Packing        | Normal packing,Individual gift box, PVC box, window box, color box, white box, etc                                                                           |
| Delivery time  | Within 35 days after the sample and order confirmed                                                                                                          |
| Payment term   | 30% deposit by T/T in advance and the balance against the copy of B/L                                                                                        |
| Shipment       | By sea,by air,by Express and your shipping agent is acceptable                                                                                               |
| Usage Occasion | Home decor,Wedding Decoration,Wedding Favors,Decoration enhancement,                                                                                         |