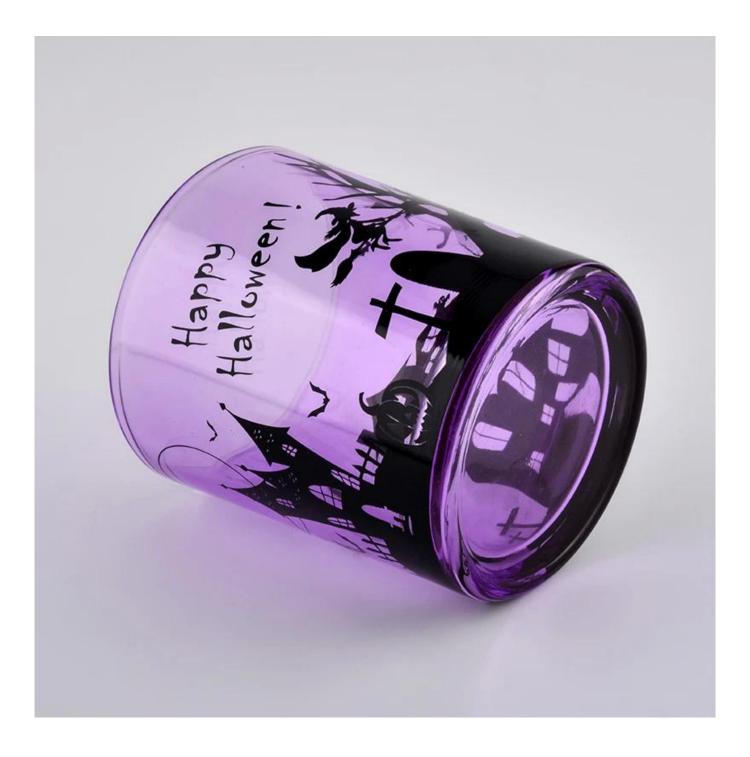

## purple sprayed glass candle jars for All Saints' Day

Such a large and abundant sample room

#### **Product Description**

All the pictures on this site are copyrighted by Sunny Glassware. Any unauthorized copy will

be regarded as copyright infringement.

This **candle bowl** is made of sodalime in high quality. It is suitable for all kinds of candle or soy wax. We can do any customized print on the glass. Finish MOQ is 3000pcs per design.

| Measure(mm)    | SGJD20051306<br>Top dia: 80mm<br>Bottom dia: 75mm<br>Height: 90mm<br>Weight: 285g<br>Capacity: 285ml<br>purple sprayed glass candle jars for All Saints' Day |
|----------------|--------------------------------------------------------------------------------------------------------------------------------------------------------------|
| Packing        | Normal packing,Individual gift box, PVC box, window box, color box, white box, etc                                                                           |
| Delivery time  | Within 35 days after the sample and order confirmed                                                                                                          |
| Payment term   | 30% deposit by T/T in advance and the balance against the copy of B/L                                                                                        |
| Shipment       | By sea,by air,by Express and your shipping agent is acceptable                                                                                               |
| Usage Occasion | Home decor,Wedding Decoration,Wedding Favors,Decoration enhancement,                                                                                         |