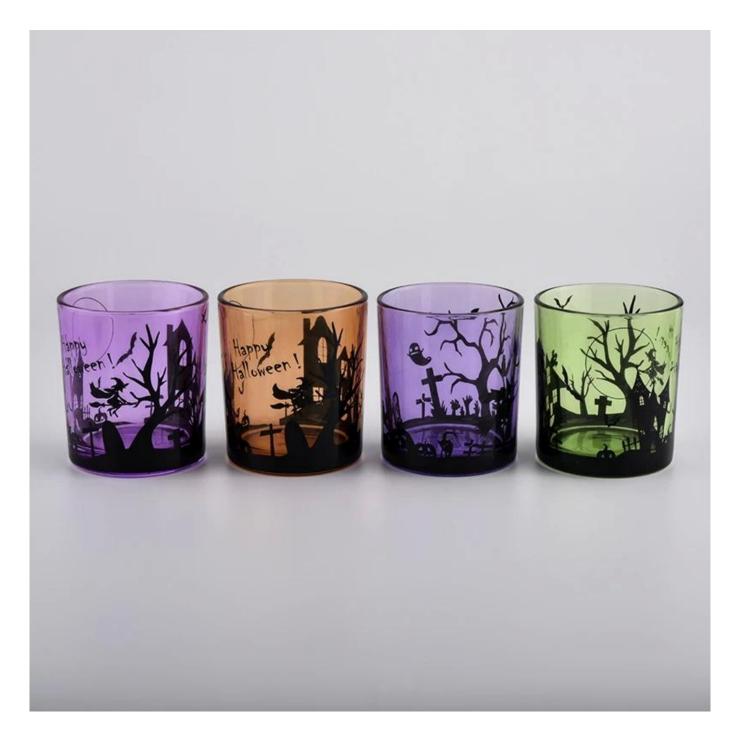

## purple sprayed glass candle jars for All Saints' Day

Such a large and abundant sample room

| Product Name | purple sprayed glass candle jars for All Saints' Day                                                                |
|--------------|---------------------------------------------------------------------------------------------------------------------|
|              | <ol> <li>5 days if at exist shaped and size of glass</li> <li>15 days if need new shape or size of glass</li> </ol> |

| Measure(mm)    | SGJD20051306<br>Top dia: 80mm<br>Bottom dia: 75mm<br>Height: 90mm<br>Weight: 285g<br>Capacity: 285ml<br>purple sprayed glass candle jars for All Saints' Day |
|----------------|--------------------------------------------------------------------------------------------------------------------------------------------------------------|
| Packing        | Normal packing,Individual gift box, PVC box, window box, color box, white box, etc                                                                           |
| Delivery time  | Within 35 days after the sample and order confirmed                                                                                                          |
| Payment term   | 30% deposit by T/T in advance and the balance against the copy of B/L                                                                                        |
| Shipment       | By sea,by air,by Express and your shipping agent is acceptable                                                                                               |
| Usage Occasion | Home decor,Wedding Decoration,Wedding Favors,Decoration enhancement,                                                                                         |