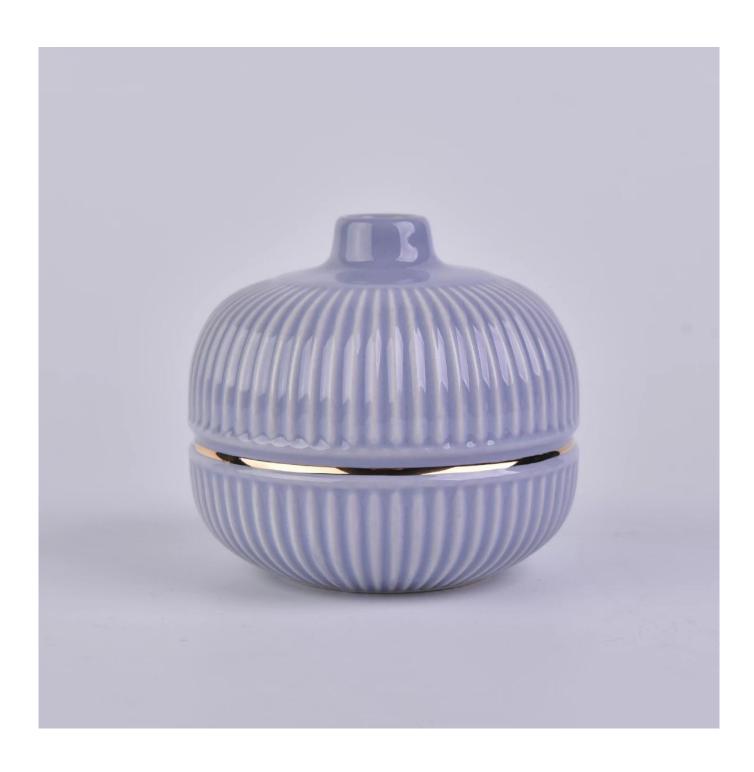

## purple round shaped ceramic bottle, unique ceramic essential oil bottles

#### **Product Description**

| Specification | Top Dia:21mm Bottom Dia:48mm Max Dia:88mm Height:81mm Capacity:250ml                                                |  |
|---------------|---------------------------------------------------------------------------------------------------------------------|--|
| Sample time   | <ol> <li>5 days if at exist shaped and size of glass</li> <li>15 days if need new shape or size of glass</li> </ol> |  |

| Packing        | Normal packing,Individual gift box, PVC box, window box, color box, white box, etc |  |
|----------------|------------------------------------------------------------------------------------|--|
| Delivery time  | Within 35 days after the sample and order confirmed                                |  |
| Payment term   | 30% deposit by T/T in advance and the balance against the copy of B/L              |  |
| Shipment       | By sea,by air,by Express and your shipping agent is acceptable                     |  |
| Usage Occasion | Home decor,Wedding Decoration,Wedding Favors,Decoration enhancement,               |  |