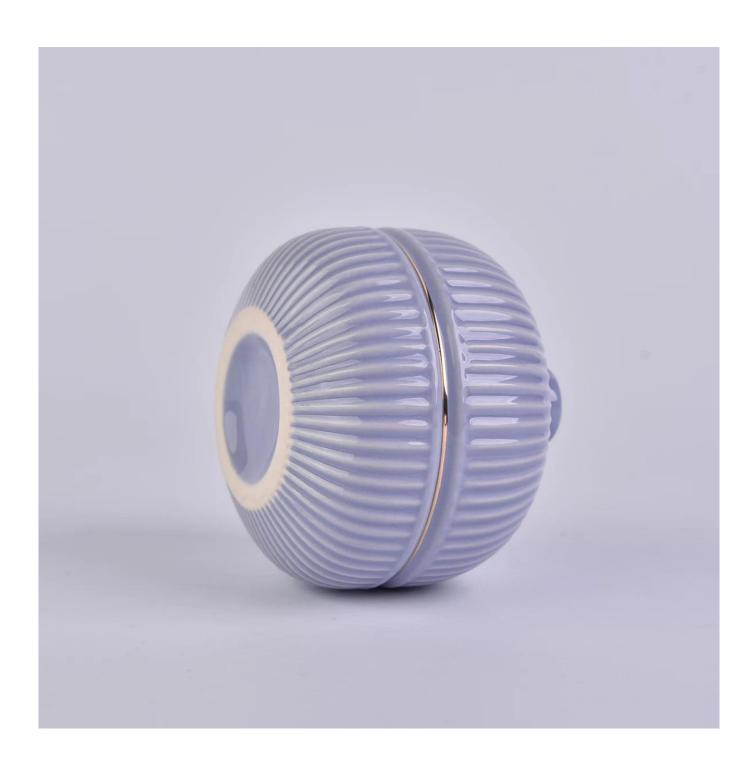

## purple round shaped ceramic bottle, unique ceramic essential oil bottles

#### **Product Description**

| Specification | Top Dia:21mm Bottom Dia:48mm Max Dia:88mm Height:81mm Capacity:250ml                                                |  |
|---------------|---------------------------------------------------------------------------------------------------------------------|--|
| Sample time   | <ol> <li>5 days if at exist shaped and size of glass</li> <li>15 days if need new shape or size of glass</li> </ol> |  |