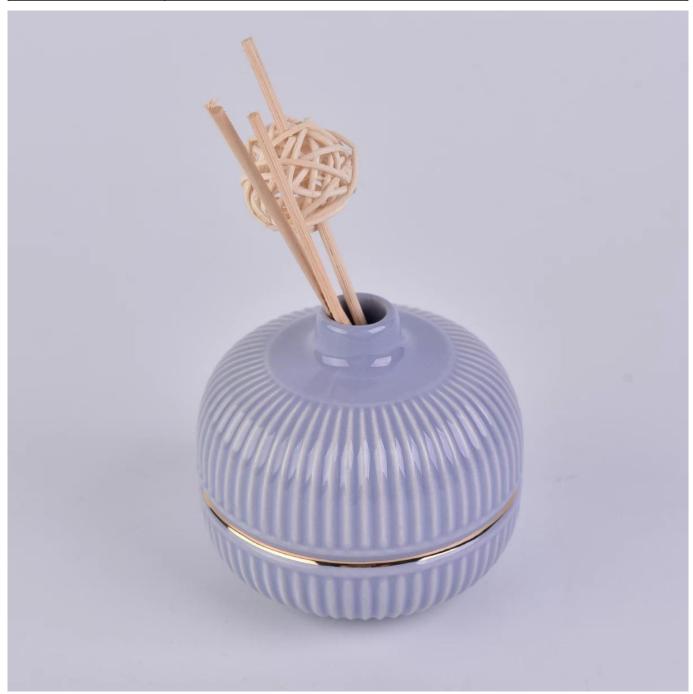

## purple round shaped ceramic bottle, unique ceramic essential oil bottles

#### **Product Description**

| Specification | Top Dia:21mm Bottom Dia:48mm Max Dia:88mm Height:81mm Capacity:250ml                                                |  |
|---------------|---------------------------------------------------------------------------------------------------------------------|--|
| Sample time   | <ol> <li>5 days if at exist shaped and size of glass</li> <li>15 days if need new shape or size of glass</li> </ol> |  |

| Packing        | Normal packing,Individual gift box, PVC box, window box, color box, white box, etc |  |
|----------------|------------------------------------------------------------------------------------|--|
| Delivery time  | Within 35 days after the sample and order confirmed                                |  |
| Payment term   | 30% deposit by T/T in advance and the balance against the copy of B/L              |  |
| Shipment       | By sea,by air,by Express and your shipping agent is acceptable                     |  |
| Usage Occasion | Home decor,Wedding Decoration,Wedding Favors,Decoration enhancement,               |  |