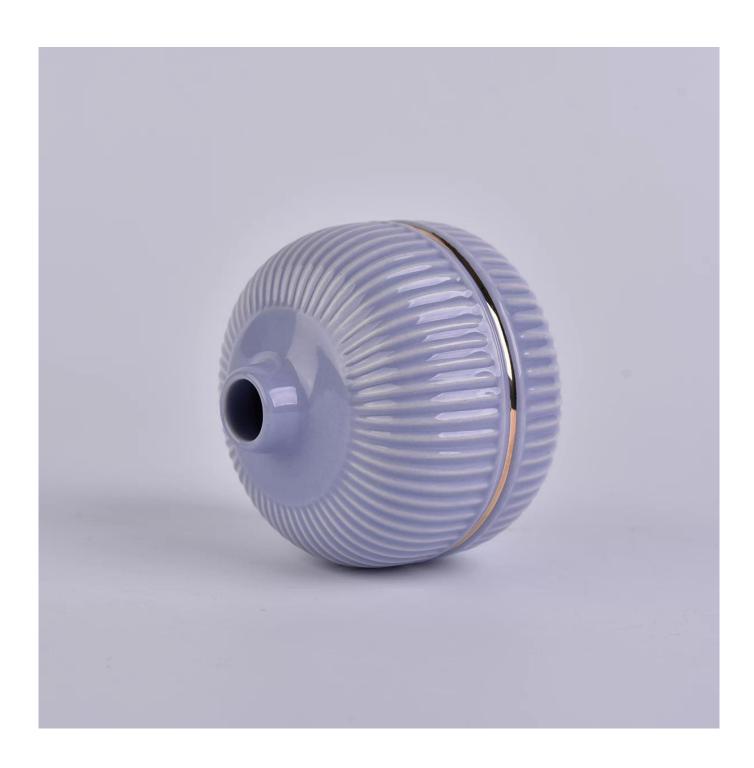

## purple round shaped ceramic bottle, unique ceramic essential oil bottles

#### **Product Description**

| Specification | Top Dia:21mm Bottom Dia:48mm Max Dia:88mm Height:81mm Capacity:250ml                                                |  |
|---------------|---------------------------------------------------------------------------------------------------------------------|--|
| Sample time   | <ol> <li>5 days if at exist shaped and size of glass</li> <li>15 days if need new shape or size of glass</li> </ol> |  |