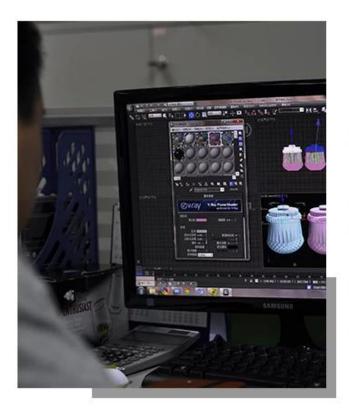

#### **About us**



## Achieve Customers' Ideas

get your ideas becoming creative fragrance products and sell them very well

#### QC Extra Six Steps

No major quality complaints for 9 years

### 80% Fragrance Brands Supplier

Focus on fragrance products over 10 years



## purple round shaped ceramic bottle, unique ceramic essential oil bottles

#### **Product Description**

| Specification | Top Dia:21mm Bottom Dia:48mm Max Dia:88mm Height:81mm Capacity:250ml                                                |  |
|---------------|---------------------------------------------------------------------------------------------------------------------|--|
| Sample time   | <ol> <li>5 days if at exist shaped and size of glass</li> <li>15 days if need new shape or size of glass</li> </ol> |  |

| Packing        | No