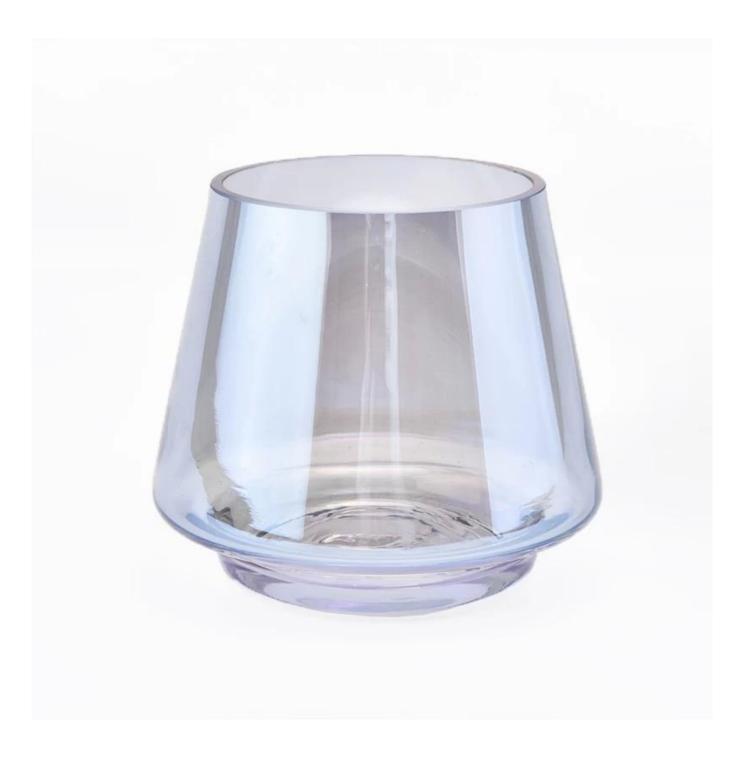

# purple glossy electroplating glass candle holders

### **Product Description**

This **candle holder** is designed by our professional designers team. It is made from deep processing and kept good quality. It is suitable for home, wedding, party decorations and so on.

| Product name   | purple glossy electroplating glass candle holders                                                                                                          |
|----------------|------------------------------------------------------------------------------------------------------------------------------------------------------------|
| Sample time    | <ol> <li>5 days if at exist shaped and size of glass</li> <li>15 days if need new shape or size of glass</li> </ol>                                        |
| Measure(mm)    | Top dia: 75mm<br>Bottom dia: 70mm<br>Height: 92mm<br>Max dia:104mm<br>Weight: 250g<br>Capacity: 435ml<br>purple glossy electroplating glass candle holders |
| Packing        | Normal packing,Individual gift box, PVC box, window box, color box, white box, etc                                                                         |
| Delivery time  | Within 35 days after the sample and order confirmed                                                                                                        |
| Payment term   | 30% deposit by T/T in advance and the balance against the copy of B/L                                                                                      |
| Shipment       | By sea,by air,by Express and your shipping agent is acceptable                                                                                             |
| Usage Occasion | Home decor, Wedding Decoration, Wedding Favors, Decoration enhancement,                                                                                    |