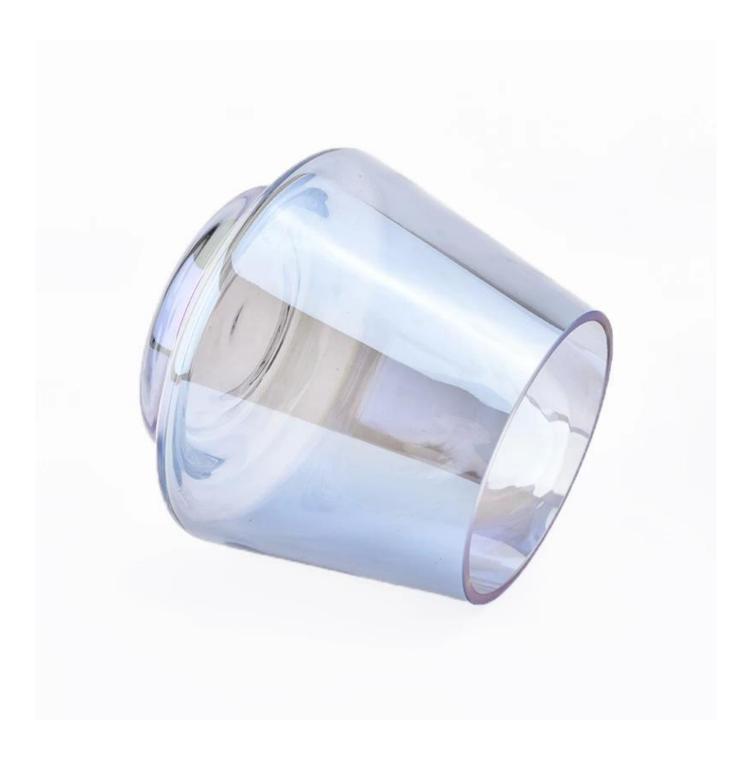

# purple glossy electroplating glass candle holders

### **Product Description**

This **candle holder** is designed by our professional designers team. It is made from deep processing and kept good quality. It is suitable for home, wedding, party decorations and so on.

| Product name   | purple glossy electroplating glass candle holders                                                                                                          |
|----------------|------------------------------------------------------------------------------------------------------------------------------------------------------------|
| Sample time    | <ol> <li>5 days if at exist shaped and size of glass</li> <li>15 days if need new shape or size of glass</li> </ol>                                        |
| Measure(mm)    | Top dia: 75mm<br>Bottom dia: 70mm<br>Height: 92mm<br>Max dia:104mm<br>Weight: 250g<br>Capacity: 435ml<br>purple glossy electroplating glass candle holders |
| Packing        | Normal packing,Individual gift box, PVC box, window box, color box, white box, etc                                                                         |
| Delivery time  | Within 35 days after the sample and order confirmed                                                                                                        |
| Payment term   | 30% deposit by T/T in advance and the balance against the copy of B/L                                                                                      |
| Shipment       | By sea,by air,by Express and your shipping agent is acceptable                                                                                             |
| Usage Occasion | Home decor, Wedding Decoration, Wedding Favors, Decoration enhancement,                                                                                    |