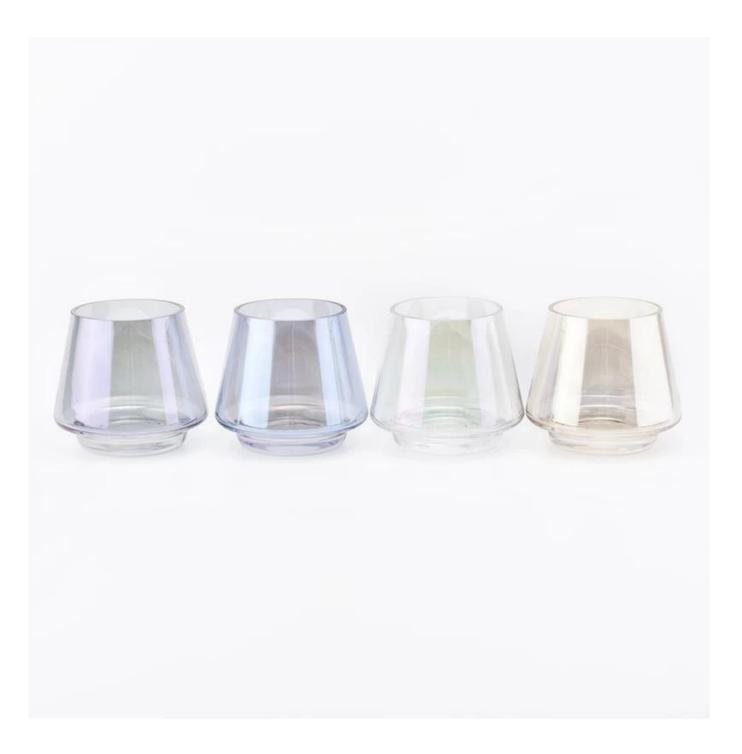

| Product name   | purple glossy electroplating glass candle holders                                                                                                          |
|----------------|------------------------------------------------------------------------------------------------------------------------------------------------------------|
| Sample time    | <ol> <li>5 days if at exist shaped and size of glass</li> <li>15 days if need new shape or size of glass</li> </ol>                                        |
| Measure(mm)    | Top dia: 75mm<br>Bottom dia: 70mm<br>Height: 92mm<br>Max dia:104mm<br>Weight: 250g<br>Capacity: 435ml<br>purple glossy electroplating glass candle holders |
| Packing        | Normal packing,Individual gift box, PVC box, window box, color box, white box, etc                                                                         |
| Delivery time  | Within 35 days after the sample and order confirmed                                                                                                        |
| Payment term   | 30% deposit by T/T in advance and the balance against the copy of B/L                                                                                      |
| Shipment       | By sea,by air,by Express and your shipping agent is acceptable                                                                                             |
| Usage Occasion | Home decor, Wedding Decoration, Wedding Favors, Decoration enhancement,                                                                                    |