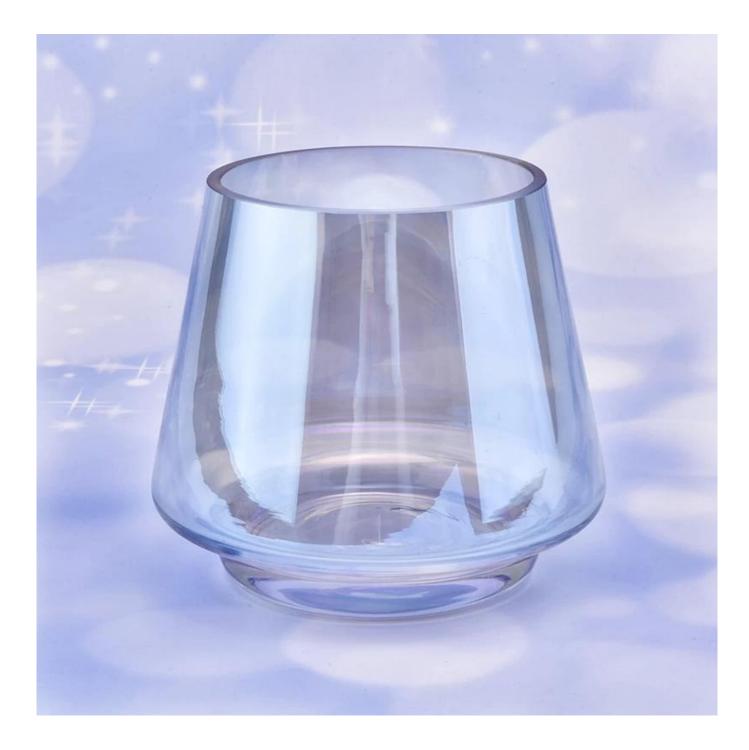

# purple glossy electroplating glass candle holders



### **Product Description**

This **candle holder** is designed by our professional designers team. It is made from deep processing and kept good quality. It is suitable for home, wedding, party decorations and so on.













| Product name   | purple glossy electroplating glass candle holders                                                                                                          |
|----------------|------------------------------------------------------------------------------------------------------------------------------------------------------------|
| Sample time    | <ol> <li>5 days if at exist shaped and size of glass</li> <li>15 days if need new shape or size of glass</li> </ol>                                        |
| Measure(mm)    | Top dia: 75mm<br>Bottom dia: 70mm<br>Height: 92mm<br>Max dia:104mm<br>Weight: 250g<br>Capacity: 435ml<br>purple glossy electroplating glass candle holders |
| Packing        | Normal packing,Individual gift box, PVC box, window box, color box, white b