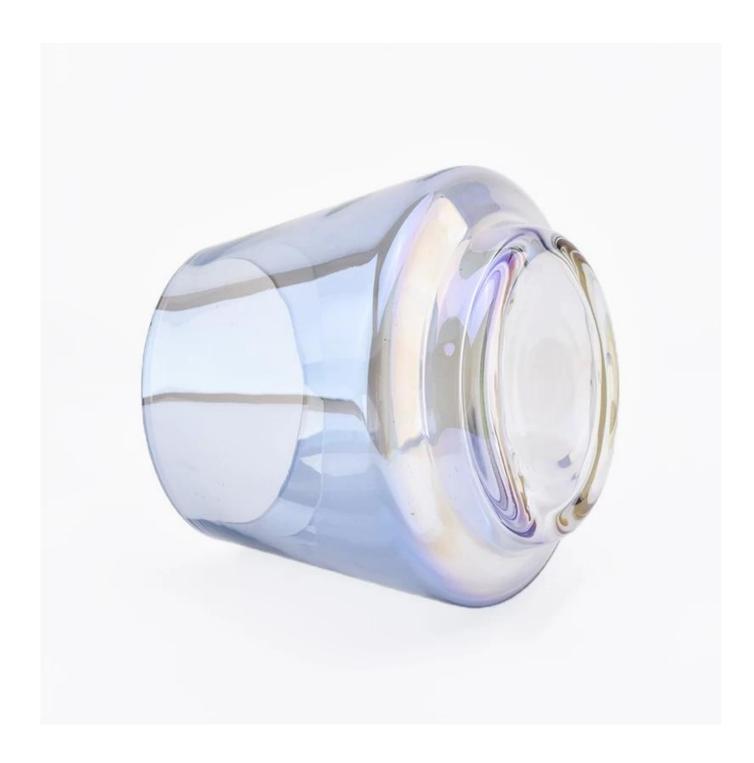

# purple glossy electroplating glass candle holders

### **Product Description**

This **candle holder** is designed by our professional designers team. It is made from deep processing and kept good quality. It is suitable for home, wedding, party decorations and so on.

| Product name   | purple glossy electroplating glass candle holders                                                                                                          |
|----------------|------------------------------------------------------------------------------------------------------------------------------------------------------------|
| Sample time    | <ol> <li>5 days if at exist shaped and size of glass</li> <li>15 days if need new shape or size of glass</li> </ol>                                        |
| Measure(mm)    | Top dia: 75mm<br>Bottom dia: 70mm<br>Height: 92mm<br>Max dia:104mm<br>Weight: 250g<br>Capacity: 435ml<br>purple glossy electroplating glass candle holders |
| Packing        | Normal packing,Individual gift box, PVC box, window box, color box, white box, etc                                                                         |
| Delivery time  | Within 35 days after the sample and order confirmed                                                                                                        |
| Payment term   | 30% deposit by T/T in advance and the balance against the copy of B/L                                                                                      |
| Shipment       | By sea,by air,by Express and your shipping agent is acceptable                                                                                             |
| Usage Occasion | Home decor, Wedding Decoration, Wedding Favors, Decoration enhancement,                                                                                    |