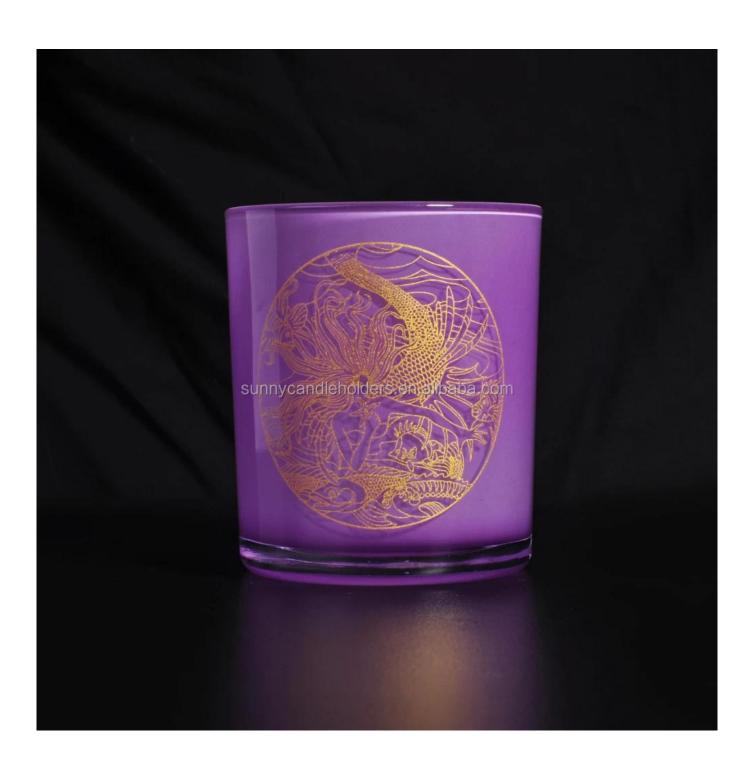

# **About us**

Purple glass vessel with gold decal

| Product name   | purple glass vessel with gold decal                                                          |  |  |
|----------------|----------------------------------------------------------------------------------------------|--|--|
| Specification  | Top dia: 88mm Bottom dia: 83mm Height: 100mm Weight: 390g Capacity: 395ml                    |  |  |
| Sample time    | 5 days if at exist shaped and size of glass     1. 5 days if need new shape or size of glass |  |  |
| Packing        | Normal packing,Individual gift box, PVC box, window box, color box, white box, etc           |  |  |
| Delivery time  | Within 35 days after the sample and order confirmed                                          |  |  |
| Payment term   | 30% deposit by T/T in advance and the balance against the copy of B/L                        |  |  |
| Shipment       | By sea,by air,by Express and your shipping agent is acceptable                               |  |  |
| Usage Occasion | Home decor, Wedding Decoration, Wedding Favors, Decoration enhancement,                      |  |  |