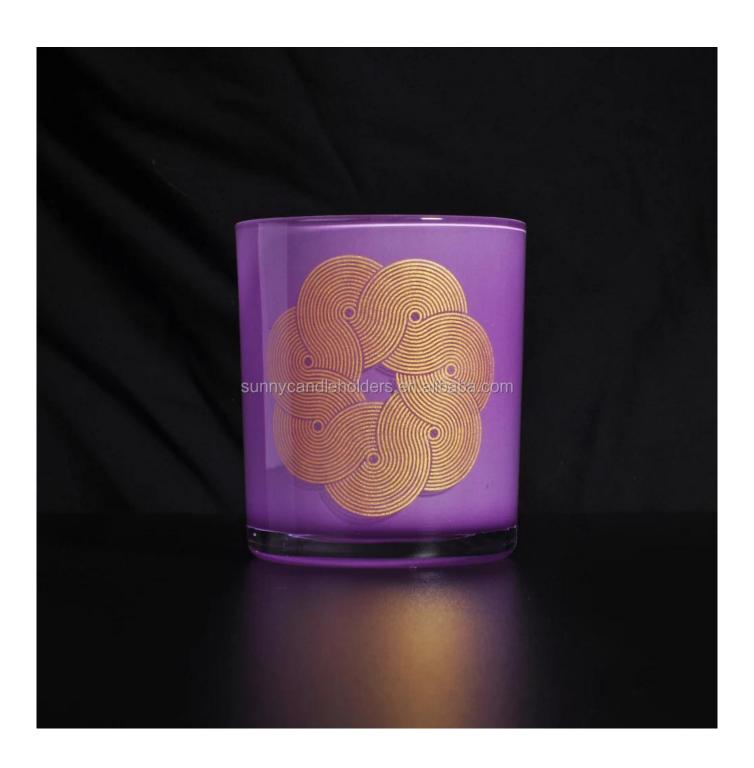

# **About us**

Purple glass vessel with gold decal

| Product name   | purple glass vessel with gold decal                                                          |  |  |
|----------------|----------------------------------------------------------------------------------------------|--|--|
| Specification  | Top dia: 88mm Bottom dia: 83mm Height: 100mm Weight: 390g Capacity: 395ml                    |  |  |
| Sample time    | 5 days if at exist shaped and size of glass     1. 5 days if need new shape or size of glass |  |  |
| Packing        | Normal packing,Individual gift box, PVC box, window box, color box, white box, etc           |  |  |
| Delivery time  | Within 35 days after the sample and order confirmed                                          |  |  |
| Payment term   | 30% deposit by T/T in advance and the balance against the copy of B/L                        |  |  |
| Shipment       | By sea,by air,by Express and your shipping agent is acceptable                               |  |  |
| Usage Occasion | Home decor, Wedding Decoration, Wedding Favors, Decoration enhancement,                      |  |  |