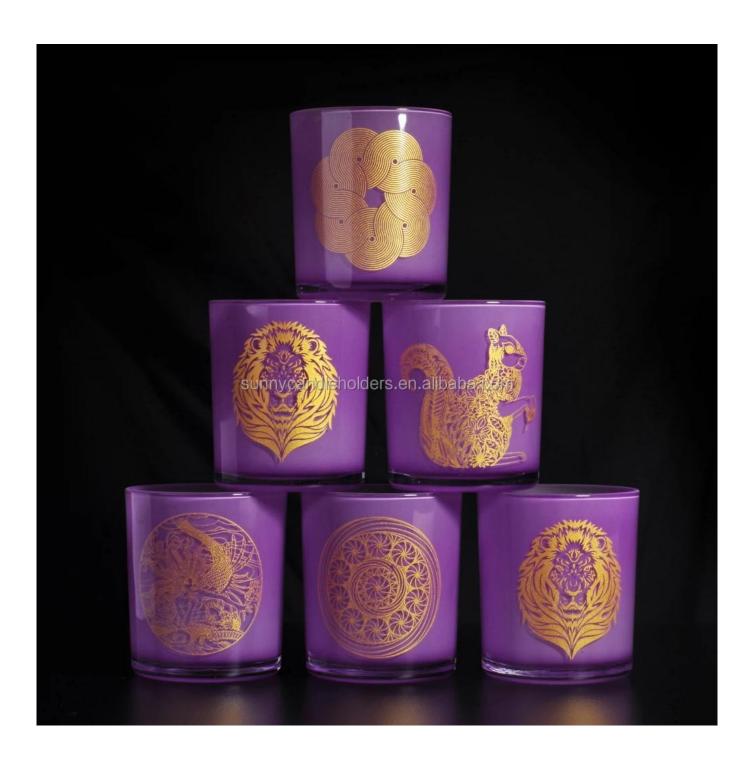

# **About us**

Purple glass vessel with gold decal

| Product name   | purple glass vessel with gold decal                                                          |  |  |
|----------------|----------------------------------------------------------------------------------------------|--|--|
| Specification  | Top dia: 88mm Bottom dia: 83mm Height: 100mm Weight: 390g Capacity: 395ml                    |  |  |
| Sample time    | 5 days if at exist shaped and size of glass     1. 5 days if need new shape or size of glass |  |  |
| Packing        | Normal packing,Individual gift box, PVC box, window box, color box, white box, etc           |  |  |
| Delivery time  | Within 35 days after the sample and order confirmed                                          |  |  |
| Payment term   | 30% deposit by T/T in advance and the balance against the copy of B/L                        |  |  |
| Shipment       | By sea,by air,by Express and your shipping agent is acceptable                               |  |  |
| Usage Occasion | Home decor, Wedding Decoration, Wedding Favors, Decoration enhancement,                      |  |  |