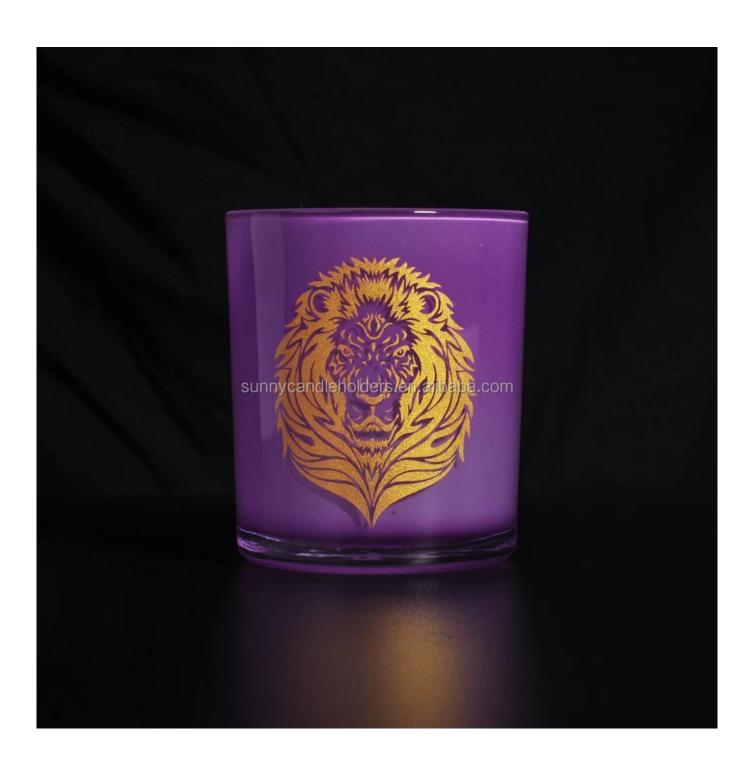

# **About us**

Purple glass vessel with gold decal

| Product name   | purple glass vessel with gold decal                                                          |  |  |
|----------------|----------------------------------------------------------------------------------------------|--|--|
| Specification  | Top dia: 88mm Bottom dia: 83mm Height: 100mm Weight: 390g Capacity: 395ml                    |  |  |
| Sample time    | 5 days if at exist shaped and size of glass     1. 5 days if need new shape or size of glass |  |  |
| Packing        | Normal packing,Individual gift box, PVC box, window box, color box, white box, etc           |  |  |
| Delivery time  | Within 35 days after the sample and order confirmed                                          |  |  |
| Payment term   | 30% deposit by T/T in advance and the balance against the copy of B/L                        |  |  |
| Shipment       | By sea,by air,by Express and your shipping agent is acceptable                               |  |  |
| Usage Occasion | Home decor, Wedding Decoration, Wedding Favors, Decoration enhancement,                      |  |  |