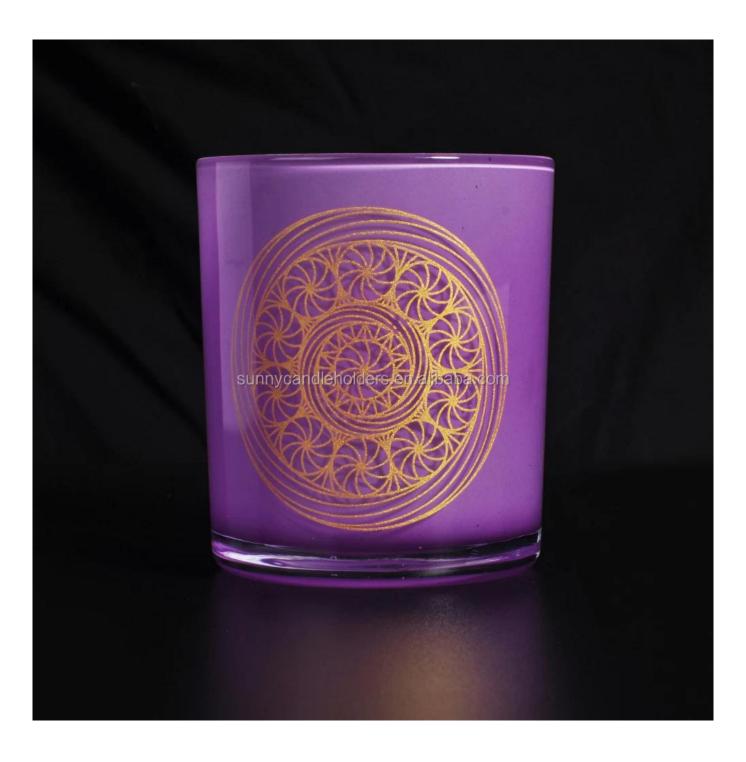

# **About us**

Purple glass vessel with gold decal

| Product name   | purple glass vessel with gold decal                                                          |  |  |
|----------------|----------------------------------------------------------------------------------------------|--|--|
| Specification  | Top dia: 88mm Bottom dia: 83mm Height: 100mm Weight: 390g Capacity: 395ml                    |  |  |
| Sample time    | 5 days if at exist shaped and size of glass     1. 5 days if need new shape or size of glass |  |  |
| Packing        | Normal packing,Individual gift box, PVC box, window box, color box, white box, etc           |  |  |
| Delivery time  | Within 35 days after the sample and order confirmed                                          |  |  |
| Payment term   | 30% deposit by T/T in advance and the balance against the copy of B/L                        |  |  |
| Shipment       | By sea,by air,by Express and your shipping agent is acceptable                               |  |  |
| Usage Occasion | Home decor, Wedding Decoration, Wedding Favors, Decoration enhancement,                      |  |  |