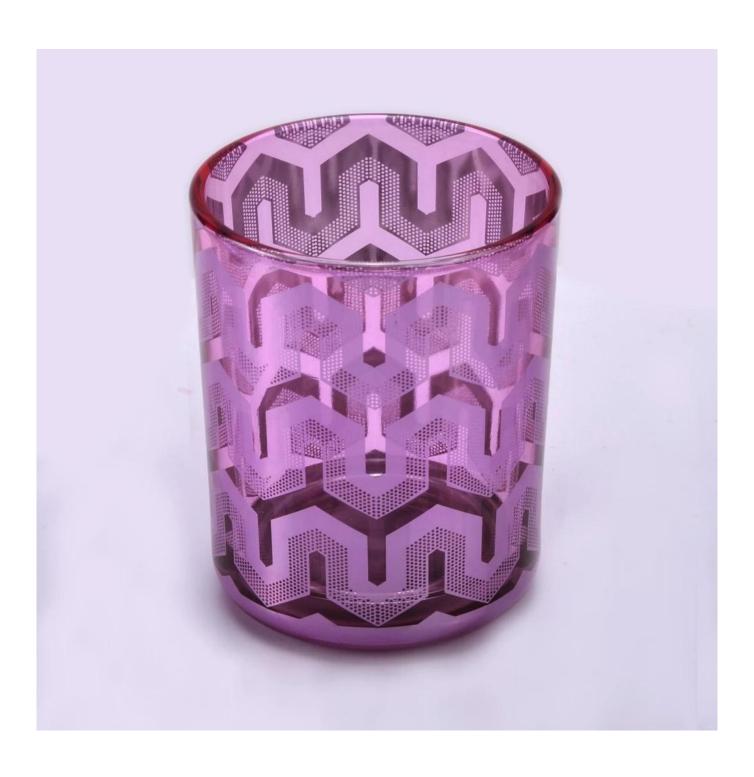

purple glass candle vessel with laser pattern, unique glass container jars

# No second Co.in China

Our QC is more QC than our customer's QC

| Product name   | fpurple glass candle vessel with laser pattern, unique glass container jars                  |  |  |
|----------------|----------------------------------------------------------------------------------------------|--|--|
| Specification  | Top dia: 88mm Bottom dia: 83mm Height: 100mm Weight: 390g Capacity: 395ml                    |  |  |
| Sample time    | 5 days if at exist shaped and size of glass     1. 5 days if need new shape or size of glass |  |  |
| Packing        | Normal packing,Individual gift box, PVC box, window box, color box, white box, etc           |  |  |
| Delivery time  | Within 35 days after the sample and order confirmed                                          |  |  |
| Payment term   | 30% deposit by T/T in advance and the balance against the copy of B/L                        |  |  |
| Shipment       | By sea,by air,by Express and your shipping agent is acceptable                               |  |  |
| Usage Occasion | Home decor, Wedding Decoration, Wedding Favors, Decoration enhancement,                      |  |  |