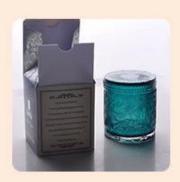

purple glass candle vessel with laser pattern, unique glass container jars

# No second Co.in China

Our QC is more QC than our customer's QC

| Product name   | fpurple glass candle vessel with laser pattern, unique glass container jars                  |  |  |
|----------------|----------------------------------------------------------------------------------------------|--|--|
| Specification  | Top dia: 88mm Bottom dia: 83mm Height: 100mm Weight: 390g Capacity: 395ml                    |  |  |
| Sample time    | 5 days if at exist shaped and size of glass     1. 5 days if need new shape or size of glass |  |  |
| Packing        | Normal packing,Individual gift box, PVC box, window box, color box, white box, etc           |  |  |
| Delivery time  | Within 35 days after the sample and order confirmed                                          |  |  |
| Payment term   | 30% deposit by T/T in advance and the balance against the copy of B/L                        |  |  |
| Shipment       | By sea,by air,by Express and your shipping agent is acceptable                               |  |  |
| Usage Occasion | Home decor, Wedding Decoration, Wedding Favors, Decoration enhancement,                      |  |  |