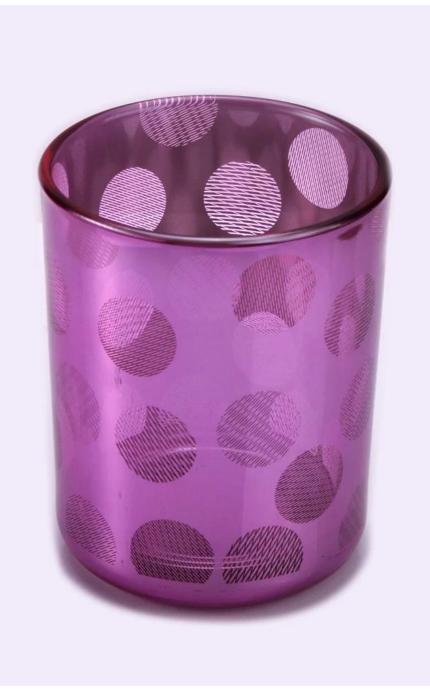

purple glass candle vessel with laser pattern, unique glass container jars

# No second Co.in China

Our QC is more QC than our customer's QC

| Product name   | fpurple glass candle vessel with laser pattern, unique glass container jars                  |  |  |
|----------------|----------------------------------------------------------------------------------------------|--|--|
| Specification  | Top dia: 88mm Bottom dia: 83mm Height: 100mm Weight: 390g Capacity: 395ml                    |  |  |
| Sample time    | 5 days if at exist shaped and size of glass     1. 5 days if need new shape or size of glass |  |  |
| Packing        | Normal packing,Individual gift box, PVC box, window box, color box, white box, etc           |  |  |
| Delivery time  | Within 35 days after the sample and order confirmed                                          |  |  |
| Payment term   | 30% deposit by T/T in advance and the balance against the copy of B/L                        |  |  |
| Shipment       | By sea,by air,by Express and your shipping agent is acceptable                               |  |  |
| Usage Occasion | Home decor, Wedding Decoration, Wedding Favors, Decoration enhancement,                      |  |  |