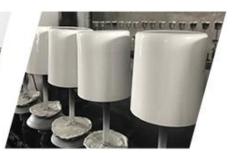

purple glass candle vessel with laser pattern, unique glass container jars

# No second Co.in China

Our QC is more QC than our customer's QC

| Product name   | fpurple glass candle vessel with laser pattern, unique glass container jars                  |  |  |
|----------------|----------------------------------------------------------------------------------------------|--|--|
| Specification  | Top dia: 88mm Bottom dia: 83mm Height: 100mm Weight: 390g Capacity: 395ml                    |  |  |
| Sample time    | 5 days if at exist shaped and size of glass     1. 5 days if need new shape or size of glass |  |  |
| Packing        | Normal packing,Individual gift box, PVC box, window box, color box, white box, etc           |  |  |
| Delivery time  | Within 35 days after the sample and order confirmed                                          |  |  |
| Payment term   | 30% deposit by T/T in advance and the balance against the copy of B/L                        |  |  |
| Shipment       | By sea,by air,by Express and your shipping agent is acceptable                               |  |  |
| Usage Occasion | Home decor, Wedding Decoration, Wedding Favors, Decoration enhancement,                      |  |  |