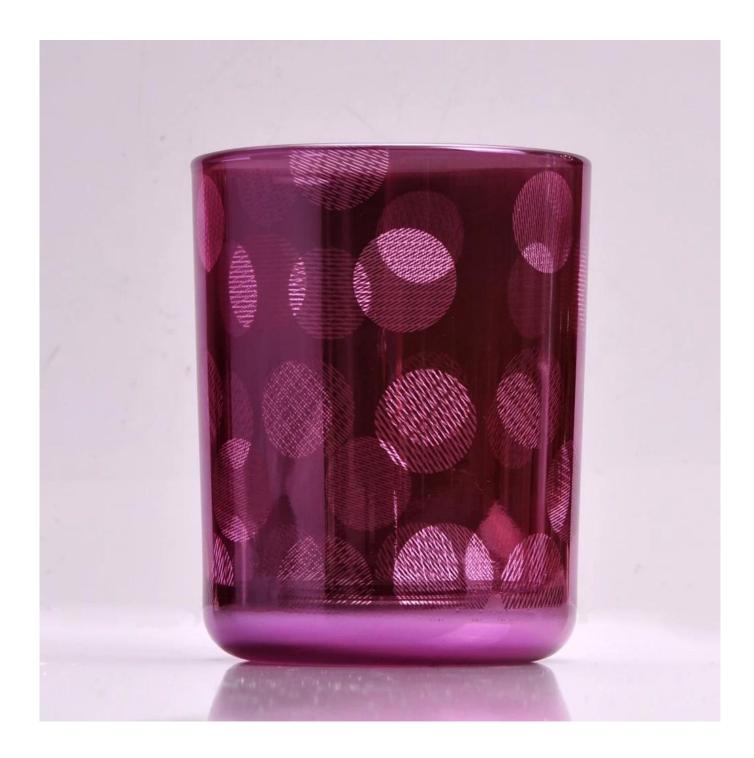

purple glass candle vessel with laser pattern, unique glass container jars

# No second Co.in China

Our QC is more QC than our customer's QC

| Product name   | fpurple glass candle vessel with laser pattern, unique glass container jars                  |  |  |
|----------------|----------------------------------------------------------------------------------------------|--|--|
| Specification  | Top dia: 88mm Bottom dia: 83mm Height: 100mm Weight: 390g Capacity: 395ml                    |  |  |
| Sample time    | 5 days if at exist shaped and size of glass     1. 5 days if need new shape or size of glass |  |  |
| Packing        | Normal packing,Individual gift box, PVC box, window box, color box, white box, etc           |  |  |
| Delivery time  | Within 35 days after the sample and order confirmed                                          |  |  |
| Payment term   | 30% deposit by T/T in advance and the balance against the copy of B/L                        |  |  |
| Shipment       | By sea,by air,by Express and your shipping agent is acceptable                               |  |  |
| Usage Occasion | Home decor, Wedding Decoration, Wedding Favors, Decoration enhancement,                      |  |  |