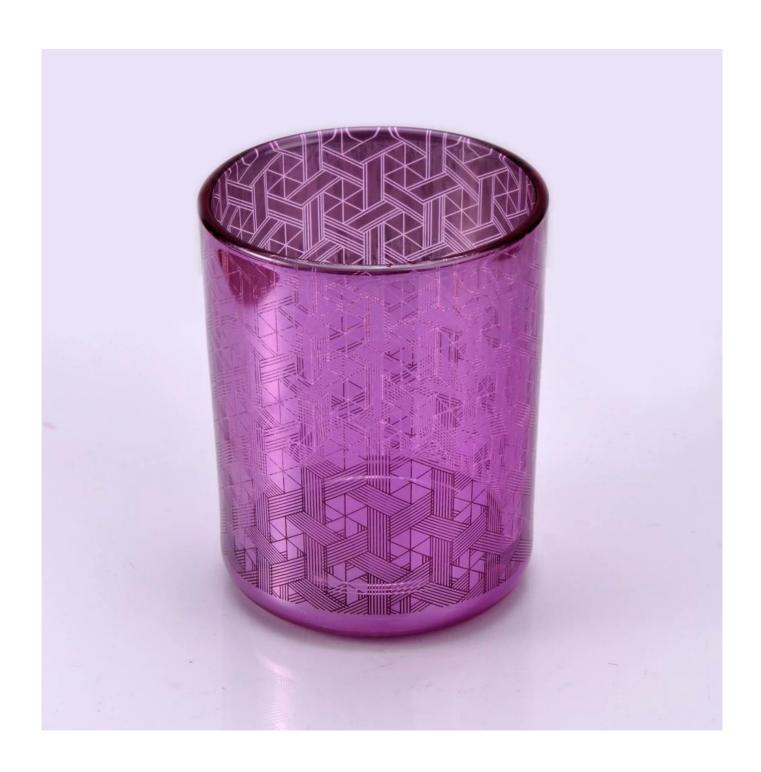

purple glass candle vessel with laser pattern, unique glass container jars

# No second Co.in China

Our QC is more QC than our customer's QC

| Product name   | fpurple glass candle vessel with laser pattern, unique glass container jars                  |  |  |
|----------------|----------------------------------------------------------------------------------------------|--|--|
| Specification  | Top dia: 88mm Bottom dia: 83mm Height: 100mm Weight: 390g Capacity: 395ml                    |  |  |
| Sample time    | 5 days if at exist shaped and size of glass     1. 5 days if need new shape or size of glass |  |  |
| Packing        | Normal packing,Individual gift box, PVC box, window box, color box, white box, etc           |  |  |
| Delivery time  | Within 35 days after the sample and order confirmed                                          |  |  |
| Payment term   | 30% deposit by T/T in advance and the balance against the copy of B/L                        |  |  |
| Shipment       | By sea,by air,by Express and your shipping agent is acceptable                               |  |  |
| Usage Occasion | Home decor, Wedding Decoration, Wedding Favors, Decoration enhancement,                      |  |  |