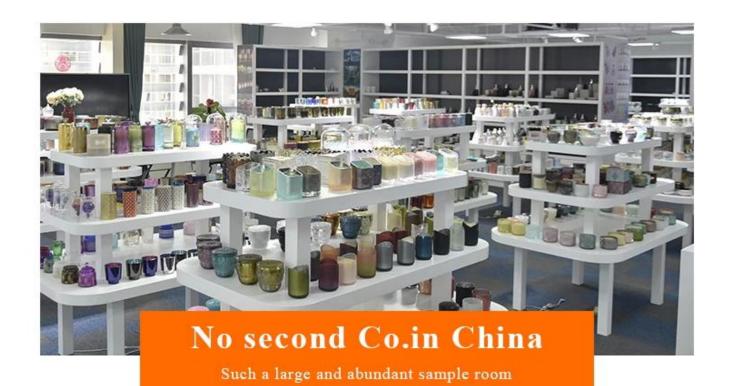

# No second Co.in China

Our design team achieve Customers' Ideas becoming creative fragrance products and sell them very well

# No second Co.in China

Our QC is more QC than our customer's QC

| Product name   | fpurple glass candle vessel with laser pattern, unique glass container jars                  |  |  |
|----------------|----------------------------------------------------------------------------------------------|--|--|
| Specification  | Top dia: 88mm Bottom dia: 83mm Height: 100mm Weight: 390g Capacity: 395ml                    |  |  |
| Sample time    | 5 days if at exist shaped and size of glass     1. 5 days if need new shape or size of glass |  |  |
| Packing        | Normal packing,Individual gift box, PVC box, window box, color box, white box, etc           |  |  |
| Delivery time  | Within 35 days after the sample and order confirmed                                          |  |  |
| Payment term   | 30% deposit by T/T in advance and the balance against the copy of B/L                        |  |  |
| Shipment       | By sea,by air,by Express and your shipping agent is acceptable                               |  |  |
| Usage Occasion | Home decor, Wedding Decoration, Wedding Favors, Decoration enhancement,                      |  |  |