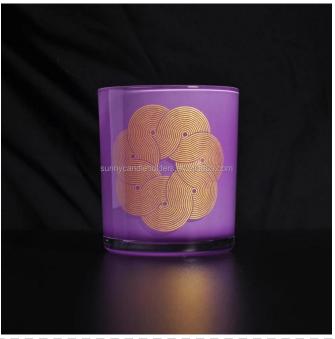

purple glass candle jars with custom gold printing, candle holder with decals for home decor

# No second Co.in China

Our QC is more QC than our customer's QC

This **glass candle jar** comes with a popular cylinder shape, finish with gold decal which is suitable for home, wedding, party decorations and so on.