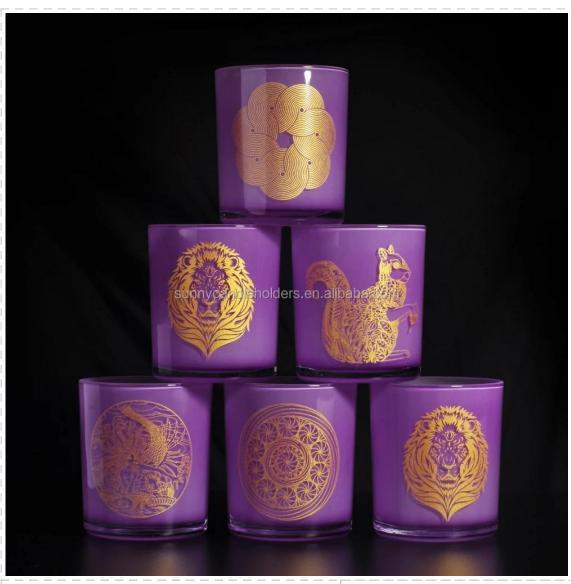

purple glass candle jars with custom gold printing, candle holder with decals for home decor

# No second Co.in China

Our QC is more QC than our customer's QC

This **glass candle jar** comes with a popular cylinder shape, finish with gold decal which is suitable for home, wedding, party decorations and so on.

| Product name   | purple glass candle jars with custom gold printing, candle holder with decals for home decor |  |  |
|----------------|----------------------------------------------------------------------------------------------|--|--|
| Specification  | Top dia: 80mm<br>Bottom dia: 73mm<br>Height: 90mm<br>Weight: 290g<br>Capacity: 295ml         |  |  |
| Sample time    | 5 days if at exist shaped and size of glass     days if need new shape or size of glass      |  |  |
| Packing        | Normal packing,Individual gift box, PVC box, window box, color box, white box, etc           |  |  |
| Delivery time  | Within 35 days after the sample and order confirmed                                          |  |  |
| Payment term   | 30% deposit by T/T in advance and the balance against the copy of B/L                        |  |  |
| Shipment       | By sea,by air,by Express and your shipping agent is acceptable                               |  |  |
| Usage Occasion | Home decor, Wedding Decoration, Wedding Favors, Decoration enhancement,                      |  |  |