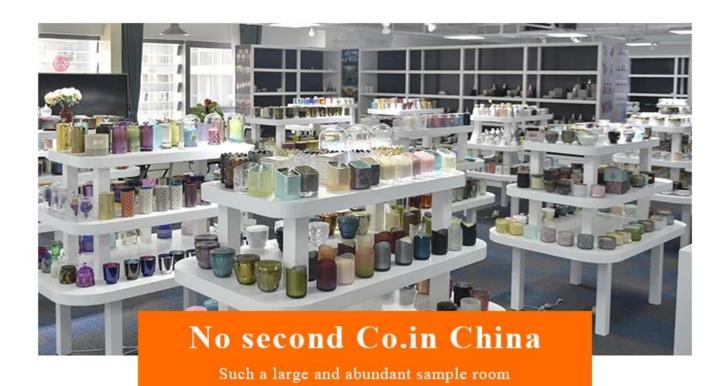

purple glass candle jars with custom gold printing, candle holder with decals for home decor

# No second Co.in China

Our QC is more QC than our customer's QC

This **glass candle jar** comes with a popular cylinder shape, finish with gold decal which is suitable for home, wedding, party decorations and so on.