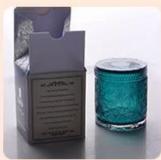

purple glass candle jars with custom gold printing, candle holder with decals for home decor

# No second Co.in China

Our QC is more QC than our customer's QC

This **glass candle jar** comes with a popular cylinder shape, finish with gold decal which is suitable for home, wedding, party decorations and so on.

| Product name   | purple glass candle jars with custom gold printing, candle holder with decals for home decor |  |  |
|----------------|----------------------------------------------------------------------------------------------|--|--|
| Specification  | Top dia: 80mm<br>Bottom dia: 73mm<br>Height: 90mm<br>Weight: 290g<br>Capacity: 295ml         |  |  |
| Sample time    | 5 days if at exist shaped and size of glass     days if need new shape or size of glass      |  |  |
| Packing        | Normal packing,Individual gift box, PVC box, window box, color box, white box, etc           |  |  |
| Delivery time  | Within 35 days after the sample and order confirmed                                          |  |  |
| Payment term   | 30% deposit by T/T in advance and the balance against the copy of B/L                        |  |  |
| Shipment       | By sea,by air,by Express and your shipping agent is acceptable                               |  |  |
| Usage Occasion | Home decor, Wedding Decoration, Wedding Favors, Decoration enhancement,                      |  |  |