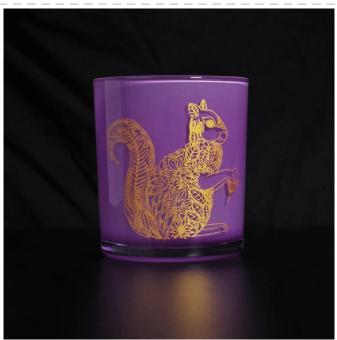

purple glass candle jars with custom gold printing, candle holder with decals for home decor

# No second Co.in China

Our QC is more QC than our customer's QC

This **glass candle jar** comes with a popular cylinder shape, finish with gold decal which is suitable for home, wedding, party decorations and so on.

| Product name   | purple glass candle jars with custom gold printing, candle holder with decals for home decor |  |  |
|----------------|----------------------------------------------------------------------------------------------|--|--|
| Specification  | Top dia: 80mm<br>Bottom dia: 73mm<br>Height: 90mm<br>Weight: 290g<br>Capacity: 295ml         |  |  |
| Sample time    | 5 days if at exist shaped and size of glass     days if need new shape or size of glass      |  |  |
| Packing        | Normal packing,Individual gift box, PVC box, window box, color box, white box, etc           |  |  |
| Delivery time  | Within 35 days after the sample and order confirmed                                          |  |  |
| Payment term   | 30% deposit by T/T in advance and the balance against the copy of B/L                        |  |  |
| Shipment       | By sea,by air,by Express and your shipping agent is acceptable                               |  |  |
| Usage Occasion | Home decor, Wedding Decoration, Wedding Favors, Decoration enhancement,                      |  |  |