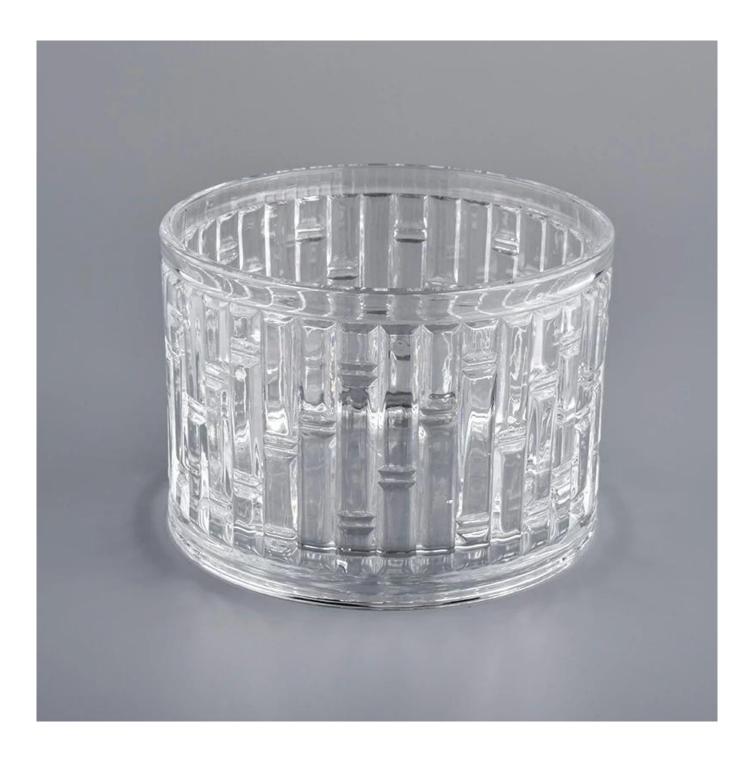

### **Product Description**

All the pictures on this site are copyrighted by Sunny Glassware. Any unauthorized copy will

be regarded as copyright infringement.

This **candle bowl** is made of sodalime in high quality. It is suitable for all kinds of candle or soy wax. We can do any customized print on the glass. Finish MOQ is 3000pcs per design.

| Measure(mm)    | SGHY20051907 Top dia:114mm Bottom dia:114mm Height:82mm Weight:585g Capacity:530ml private packaging glass candle jars wholesale |  |
|----------------|----------------------------------------------------------------------------------------------------------------------------------|--|
| Packing        | Normal packing, Individual gift box, PVC box, window box, color box, white box, et                                               |  |
| Delivery time  | Within 35 days after the sample and order confirmed                                                                              |  |
| Payment term   | 30% deposit by T/T in advance and the balance against the copy of B/L                                                            |  |
| Shipment       | By sea,by air,by Express and your shipping agent is acceptable                                                                   |  |
| Usage Occasion | Home decor, Wedding Decoration, Wedding Favors, Decoration enhancement,                                                          |  |