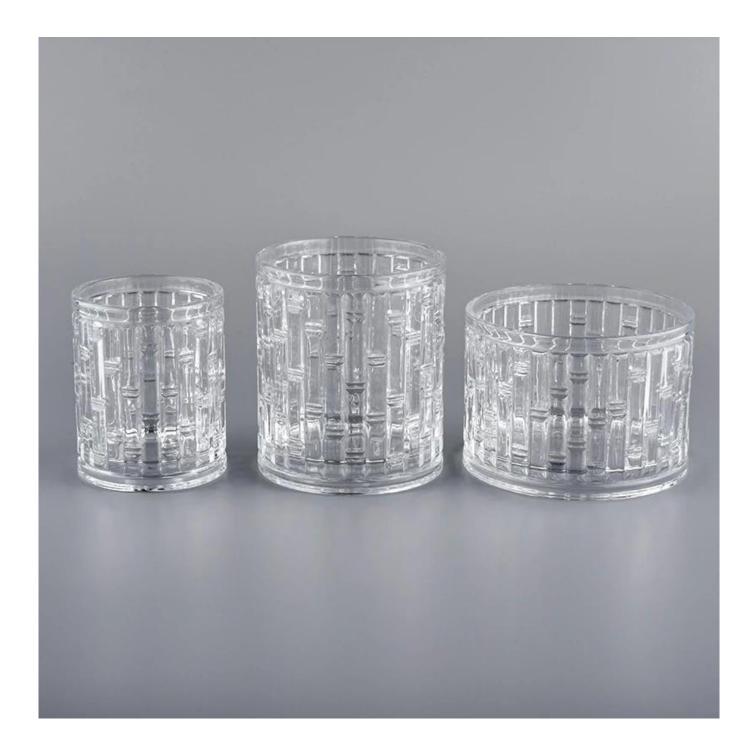

### **Product Description**

All the pictures on this site are copyrighted by Sunny Glassware. Any unauthorized copy will

be regarded as copyright infringement.

This **candle bowl** is made of sodalime in high quality. It is suitable for all kinds of candle or soy wax. We can do any customized print on the glass. Finish MOQ is 3000pcs per design.

| Measure(mm)    | SGHY20051907 Top dia:114mm Bottom dia:114mm Height:82mm Weight:585g Capacity:530ml private packaging glass candle jars wholesale |  |
|----------------|----------------------------------------------------------------------------------------------------------------------------------|--|
| Packing        | Normal packing, Individual gift box, PVC box, window box, color box, white box, et                                               |  |
| Delivery time  | Within 35 days after the sample and order confirmed                                                                              |  |
| Payment term   | 30% deposit by T/T in advance and the balance against the copy of B/L                                                            |  |
| Shipment       | By sea,by air,by Express and your shipping agent is acceptable                                                                   |  |
| Usage Occasion | Home decor, Wedding Decoration, Wedding Favors, Decoration enhancement,                                                          |  |