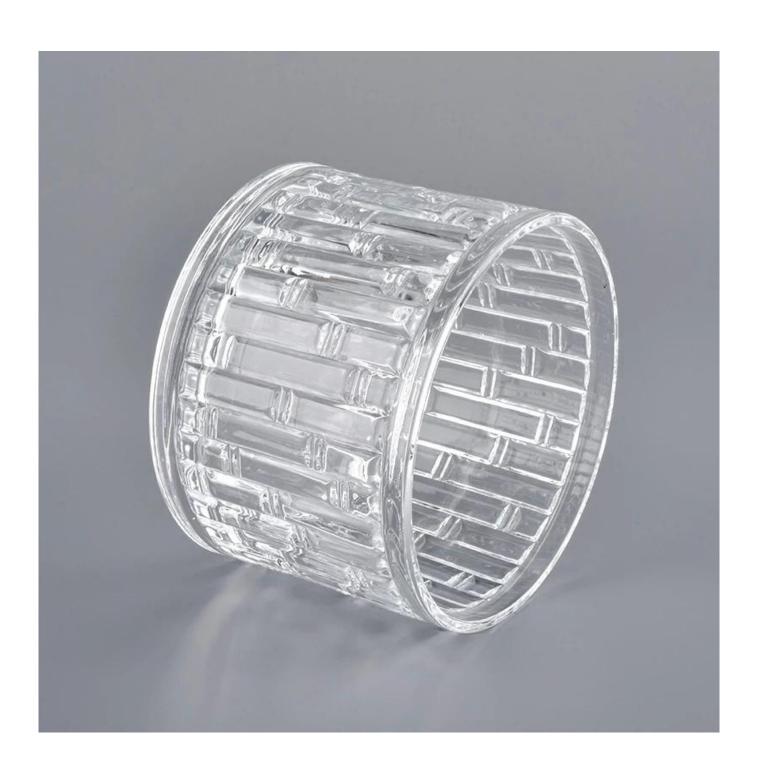

### **Product Description**

All the pictures on this site are copyrighted by Sunny Glassware. Any unauthorized copy will

be regarded as copyright infringement.

This **candle bowl** is made of sodalime in high quality. It is suitable for all kinds of candle or soy wax. We can do any customized print on the glass. Finish MOQ is 3000pcs per design.

| Measure(mm)    | SGHY20051907 Top dia:114mm Bottom dia:114mm Height:82mm Weight:585g Capacity:530ml private packaging glass candle jars wholesale |  |
|----------------|----------------------------------------------------------------------------------------------------------------------------------|--|
| Packing        | Normal packing, Individual gift box, PVC box, window box, color box, white box, et                                               |  |
| Delivery time  | Within 35 days after the sample and order confirmed                                                                              |  |
| Payment term   | 30% deposit by T/T in advance and the balance against the copy of B/L                                                            |  |
| Shipment       | By sea,by air,by Express and your shipping agent is acceptable                                                                   |  |
| Usage Occasion | Home decor, Wedding Decoration, Wedding Favors, Decoration enhancement,                                                          |  |