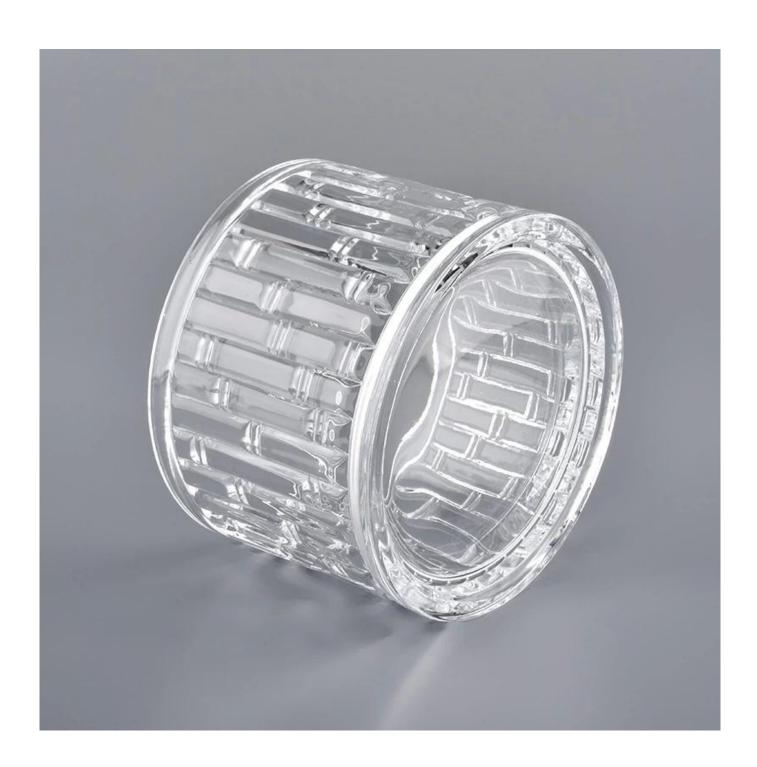

### **Product Description**

All the pictures on this site are copyrighted by Sunny Glassware. Any unauthorized copy will

be regarded as copyright infringement.

This **candle bowl** is made of sodalime in high quality. It is suitable for all kinds of candle or soy wax. We can do any customized print on the glass. Finish MOQ is 3000pcs per design.

| Measure(mm)    | SGHY20051907 Top dia:114mm Bottom dia:114mm Height:82mm Weight:585g Capacity:530ml private packaging glass candle jars wholesale |  |
|----------------|----------------------------------------------------------------------------------------------------------------------------------|--|
| Packing        | Normal packing, Individual gift box, PVC box, window box, color box, white box, et                                               |  |
| Delivery time  | Within 35 days after the sample and order confirmed                                                                              |  |
| Payment term   | 30% deposit by T/T in advance and the balance against the copy of B/L                                                            |  |
| Shipment       | By sea,by air,by Express and your shipping agent is acceptable                                                                   |  |
| Usage Occasion | Home decor, Wedding Decoration, Wedding Favors, Decoration enhancement,                                                          |  |