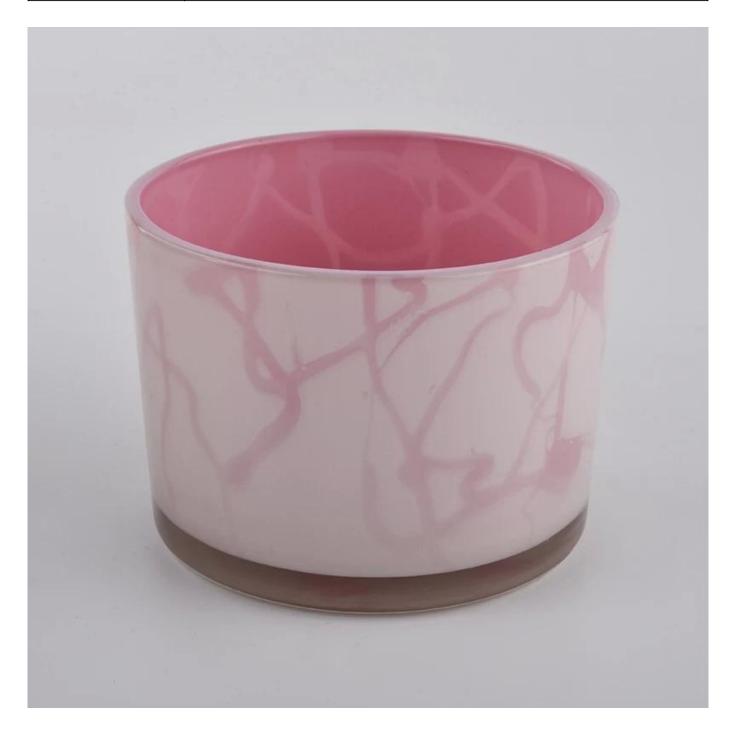

# pink inside painted glass vessel for candle making, 3 wick candle jar wholesale

**Product Description** 

| Product name   | pink inside painted glass vessel for candle making, 3 wick candle jar wholesale                                     |
|----------------|---------------------------------------------------------------------------------------------------------------------|
| Specification  | Top dia:110 mm<br>Bottom dia:104mm<br>Height:80mm<br>Weight:428 g<br>Capacity: 500ml                                |
| Sample time    | <ol> <li>5 days if at exist shaped and size of glass</li> <li>15 days if need new shape or size of glass</li> </ol> |
| Packing        | Normal packing, Individual gift box, PVC box, window box, color box, white box, etc                                 |
| Delivery time  | Within 35 days after the sample and order confirmed                                                                 |
| Payment term   | 30% deposit by T/T in advance and the balance against the copy of B/L                                               |
| Shipment       | By sea,by air,by Express and your shipping agent is acceptable                                                      |
| Usage Occasion | Home decor,Wedding Decoration,Wedding Favors,Decoration enhancement,                                                |