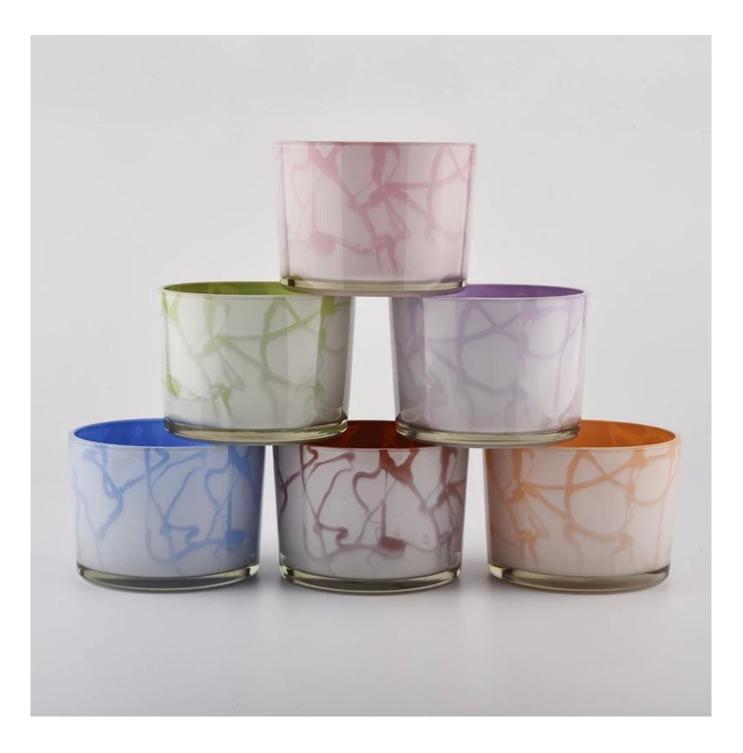

# pink inside painted glass vessel for candle making, 3 wick candle jar wholesale

**Product Description** 

| Product name   | pink inside painted glass vessel for candle making, 3 wick candle jar wholesale                                     |
|----------------|---------------------------------------------------------------------------------------------------------------------|
| Specification  | Top dia:110 mm<br>Bottom dia:104mm<br>Height:80mm<br>Weight:428 g<br>Capacity: 500ml                                |
| Sample time    | <ol> <li>5 days if at exist shaped and size of glass</li> <li>15 days if need new shape or size of glass</li> </ol> |
| Packing        | Normal packing, Individual gift box, PVC box, window box, color box, white box, etc                                 |
| Delivery time  | Within 35 days after the sample and order confirmed                                                                 |
| Payment term   | 30% deposit by T/T in advance and the balance against the copy of B/L                                               |
| Shipment       | By sea,by air,by Express and your shipping agent is acceptable                                                      |
| Usage Occasion | Home decor,Wedding Decoration,Wedding Favors,Decoration enhancement,                                                |