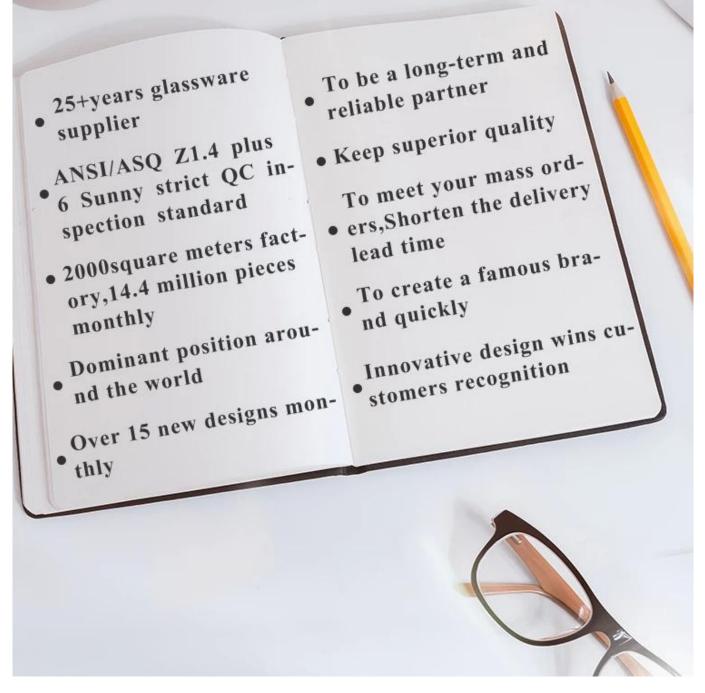

## About us

# **Advantages & Benefits**



# pink inside painted glass vessel for candle making, 3 wick candle jar wholesale

**Product Description** 

| Product name   | pink inside painted glass vessel for candle making, 3 wick candle jar wholesale                                     |
|----------------|---------------------------------------------------------------------------------------------------------------------|
| Specification  | Top dia:110 mm<br>Bottom dia:104mm<br>Height:80mm<br>Weight:428 g<br>Capacity: 500ml                                |
| Sample time    | <ol> <li>5 days if at exist shaped and size of glass</li> <li>15 days if need new shape or size of glass</li> </ol> |
| Packing        | Normal packing, Individual gift box, PVC box, window box, color box, white box, etc                                 |
| De