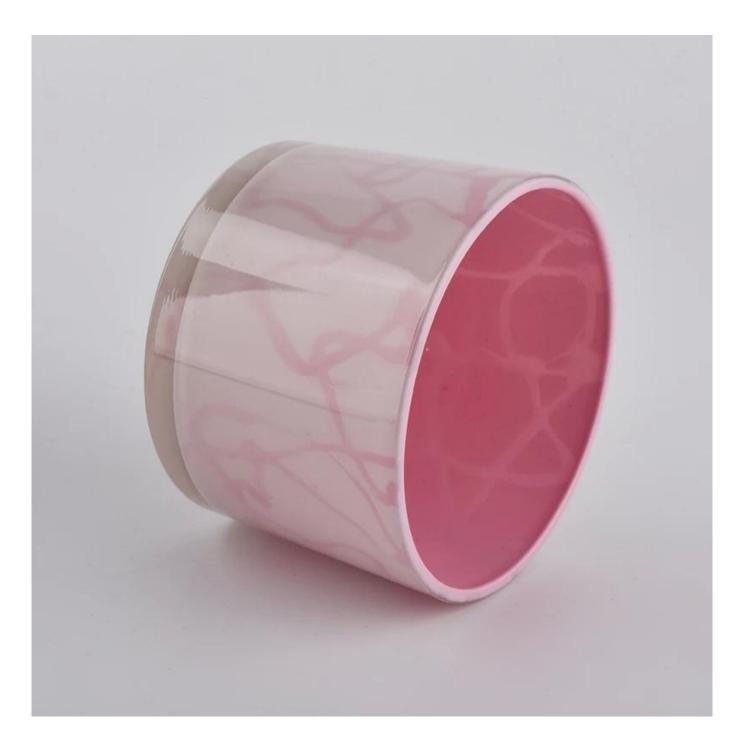

# pink inside painted glass vessel for candle making, 3 wick candle jar wholesale

**Product Description** 

| Product name   | pink inside painted glass vessel for candle making, 3 wick candle jar wholesale                                     |
|----------------|---------------------------------------------------------------------------------------------------------------------|
| Specification  | Top dia:110 mm<br>Bottom dia:104mm<br>Height:80mm<br>Weight:428 g<br>Capacity: 500ml                                |
| Sample time    | <ol> <li>5 days if at exist shaped and size of glass</li> <li>15 days if need new shape or size of glass</li> </ol> |
| Packing        | Normal packing, Individual gift box, PVC box, window box, color box, white box, etc                                 |
| Delivery time  | Within 35 days after the sample and order confirmed                                                                 |
| Payment term   | 30% deposit by T/T in advance and the balance against the copy of B/L                                               |
| Shipment       | By sea,by air,by Express and your shipping agent is acceptable                                                      |
| Usage Occasion | Home decor,Wedding Decoration,Wedding Favors,Decoration enhancement,                                                |