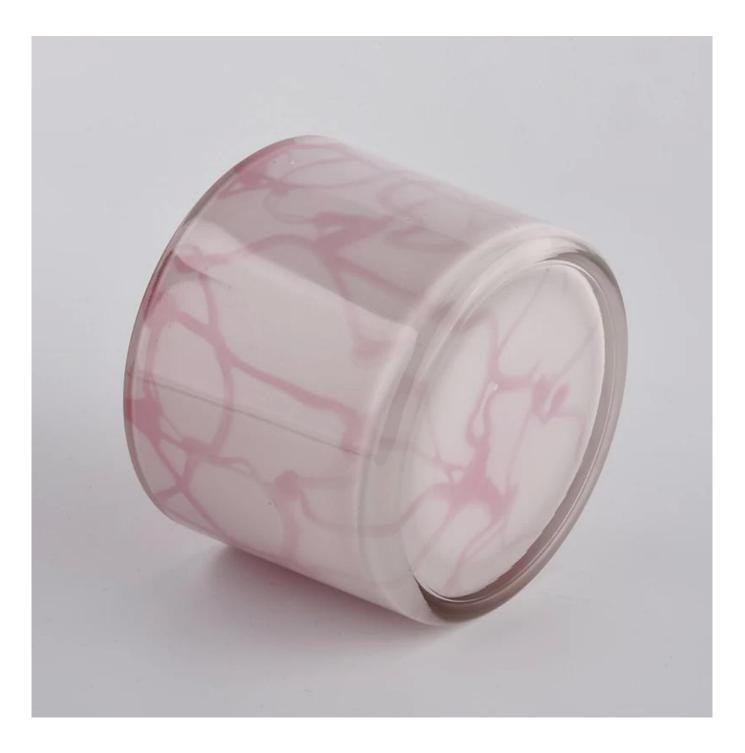

# pink inside painted glass vessel for candle making, 3 wick candle jar wholesale

**Product Description** 

| Product name   | pink inside painted glass vessel for candle making, 3 wick candle jar wholesale                                     |
|----------------|---------------------------------------------------------------------------------------------------------------------|
| Specification  | Top dia:110 mm<br>Bottom dia:104mm<br>Height:80mm<br>Weight:428 g<br>Capacity: 500ml                                |
| Sample time    | <ol> <li>5 days if at exist shaped and size of glass</li> <li>15 days if need new shape or size of glass</li> </ol> |
| Packing        | Normal packing, Individual gift box, PVC box, window box, color box, white box, etc                                 |
| Delivery time  | Within 35 days after the sample and order confirmed                                                                 |
| Payment term   | 30% deposit by T/T in advance and the balance against the copy of B/L                                               |
| Shipment       | By sea,by air,by Express and your shipping agent is acceptable                                                      |
| Usage Occasion | Home decor,Wedding Decoration,Wedding Favors,Decoration enhancement,                                                |