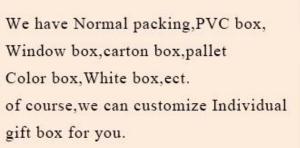

| Measure(mm)    | Item#SGLYP20111801<br>Top dia:84 mm<br>Bottom dia: 60 mm<br>Height: 88 mm<br>Weight: 277 g<br>Capacity: 245 ml |
|----------------|----------------------------------------------------------------------------------------------------------------|
| Packing        | Normal packing,Individual gift box, PVC box, window box, color box, white box, etc                             |
| Delivery time  | Within 35 days after the sample and order confirmed                                                            |
| Payment term   | 30% deposit by T/T in advance and the balance against the copy of B/L                                          |
| Shipment       | By sea,by air,by Express and your shipping agent is acceptable                                                 |
| Usage Occasion | Home decor,Wedding Decoration,Wedding Favors,Decoration enhancement,                                           |