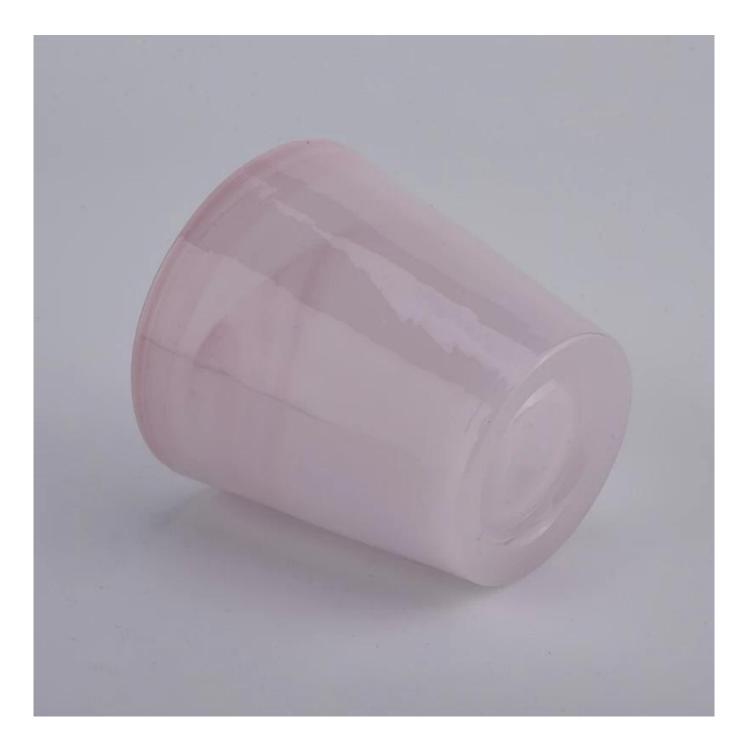

### pink hand made glass candle jars

Such a large and abundant sample room

#### **Product Description**

All the pictures on this site are copyrighted by Sunny Glassware. Any unauthorized copy will

be regarded as copyright infringement.

This **candle bowl** is made of sodalime in high quality. It is suitable for all kinds of candle or soy wax. We can do any customized print on the glass. Finish MOQ is 3000pcs per design.

| Measure(mm)    | Item#SGLYP20111801<br>Top dia:84 mm<br>Bottom dia: 60 mm<br>Height: 88 mm<br>Weight: 277 g<br>Capacity: 245 ml |
|----------------|----------------------------------------------------------------------------------------------------------------|
| Packing        | Normal packing,Individual gift box, PVC box, window box, color box, white box, etc                             |
| Delivery time  | Within 35 days after the sample and order confirmed                                                            |
| Payment term   | 30% deposit by T/T in advance and the balance against the copy of B/L                                          |
| Shipment       | By sea,by air,by Express and your shipping agent is acceptable                                                 |
| Usage Occasion | Home decor,Wedding Decoration,Wedding Favors,Decoration enhancement,                                           |