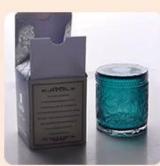

### pink hand made glass candle jars

Such a large and abundant sample room

#### **Product Description**

All the pictures on this site are copyrighted by Sunny Glassware. Any unauthorized copy will

be regarded as copyright infringement.

This **candle bowl** is made of sodalime in high quality. It is suitable for all kinds of candle or soy wax. We can do any customized print on the glass. Finish MOQ is 3000pcs per design.

| Measure(mm)    | Item#SGLYP20111801<br>Top dia:84 mm<br>Bottom dia: 60 mm<br>Height: 88 mm<br>Weight: 277 g<br>Capacity: 245 ml |
|----------------|----------------------------------------------------------------------------------------------------------------|
| Packing        | Normal packing,Individual gift box, PVC box, window box, color box, white box, etc                             |
| Delivery time  | Within 35 days after the sample and order confirmed                                                            |
| Payment term   | 30% deposit by T/T in advance and the balance against the copy of B/L                                          |
| Shipment       | By sea,by air,by Express and your shipping agent is acceptable                                                 |
| Usage Occasion | Home decor,Wedding Decoration,Wedding Favors,Decoration enhancement,                                           |