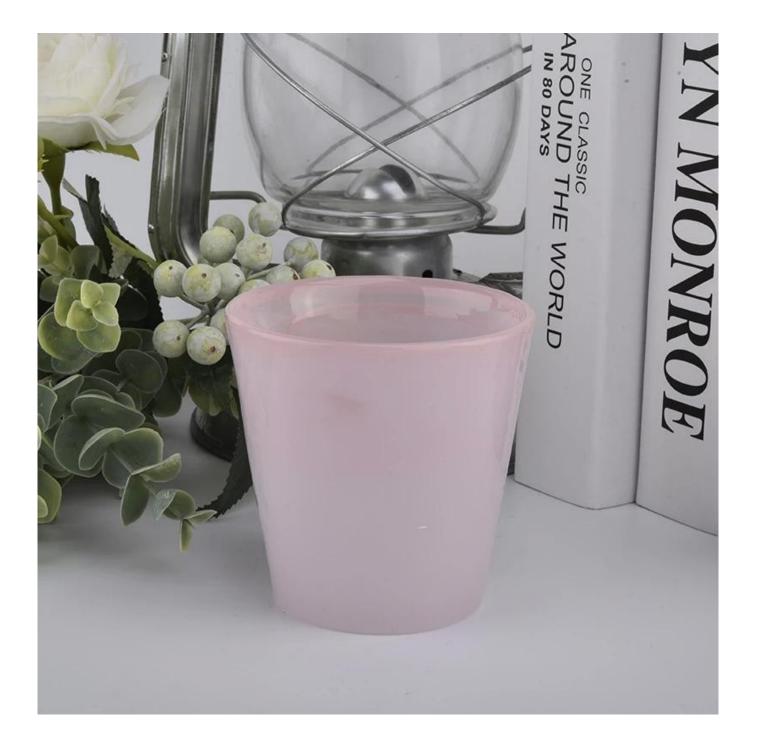

### pink hand made glass candle jars

Such a large and abundant sample room

#### **Product Description**

All the pictures on this site are copyrighted by Sunny Glassware. Any unauthorized copy will

be regarded as copyright infringement.

This **candle bowl** is made of sodalime in high quality. It is suitable for all kinds of candle or soy wax. We can do any customized print on the glass. Finish MOQ is 3000pcs per design.

| Measure(mm)    | Item#SGLYP20111801<br>Top dia:84 mm<br>Bottom dia: 60 mm<br>Height: 88 mm<br>Weight: 277 g<br>Capacity: 245 ml |
|----------------|----------------------------------------------------------------------------------------------------------------|
| Packing        | Normal packing,Individual gift box, PVC box, window box, color box, white box, etc                             |
| Delivery time  | Within 35 days after the sample and order confirmed                                                            |
| Payment term   | 30% deposit by T/T in advance and the balance against the copy of B/L                                          |
| Shipment       | By sea,by air,by Express and your shipping agent is acceptable                                                 |
| Usage Occasion | Home decor,Wedding Decoration,Wedding Favors,Decoration enhancement,                                           |