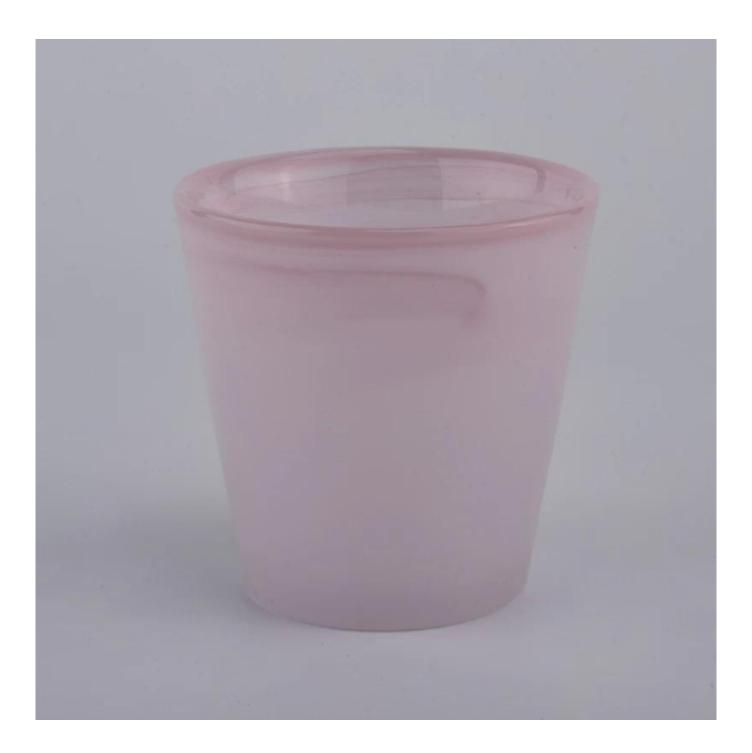

### pink hand made glass candle jars

Such a large and abundant sample room

#### **Product Description**

All the pictures on this site are copyrighted by Sunny Glassware. Any unauthorized copy will

be regarded as copyright infringement.

This **candle bowl** is made of sodalime in high quality. It is suitable for all kinds of candle or soy wax. We can do any customized print on the glass. Finish MOQ is 3000pcs per design.

| Measure(mm)    | Item#SGLYP20111801<br>Top dia:84 mm<br>Bottom dia: 60 mm<br>Height: 88 mm<br>Weight: 277 g<br>Capacity: 245 ml |
|----------------|----------------------------------------------------------------------------------------------------------------|
| Packing        | Normal packing,Individual gift box, PVC box, window box, color box, white box, etc                             |
| Delivery time  | Within 35 days after the sample and order confirmed                                                            |
| Payment term   | 30% deposit by T/T in advance and the balance against the copy of B/L                                          |
| Shipment       | By sea,by air,by Express and your shipping agent is acceptable                                                 |
| Usage Occasion | Home decor,Wedding Decoration,Wedding Favors,Decoration enhancement,                                           |