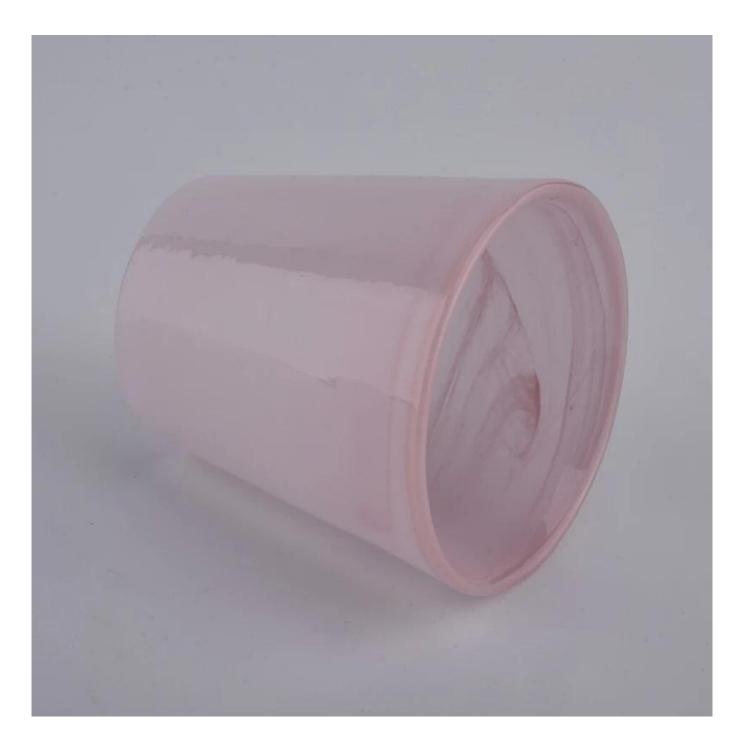

### pink hand made glass candle jars

Such a large and abundant sample room

#### **Product Description**

All the pictures on this site are copyrighted by Sunny Glassware. Any unauthorized copy will

be regarded as copyright infringement.

This **candle bowl** is made of sodalime in high quality. It is suitable for all kinds of candle or soy wax. We can do any customized print on the glass. Finish MOQ is 3000pcs per design.

| Measure(mm)    | Item#SGLYP20111801<br>Top dia:84 mm<br>Bottom dia: 60 mm<br>Height: 88 mm<br>Weight: 277 g<br>Capacity: 245 ml |
|----------------|----------------------------------------------------------------------------------------------------------------|
| Packing        | Normal packing,Individual gift box, PVC box, window box, color box, white box, etc                             |
| Delivery time  | Within 35 days after the sample and order confirmed                                                            |
| Payment term   | 30% deposit by T/T in advance and the balance against the copy of B/L                                          |
| Shipment       | By sea,by air,by Express and your shipping agent is acceptable                                                 |
| Usage Occasion | Home decor,Wedding Decoration,Wedding Favors,Decoration enhancement,                                           |